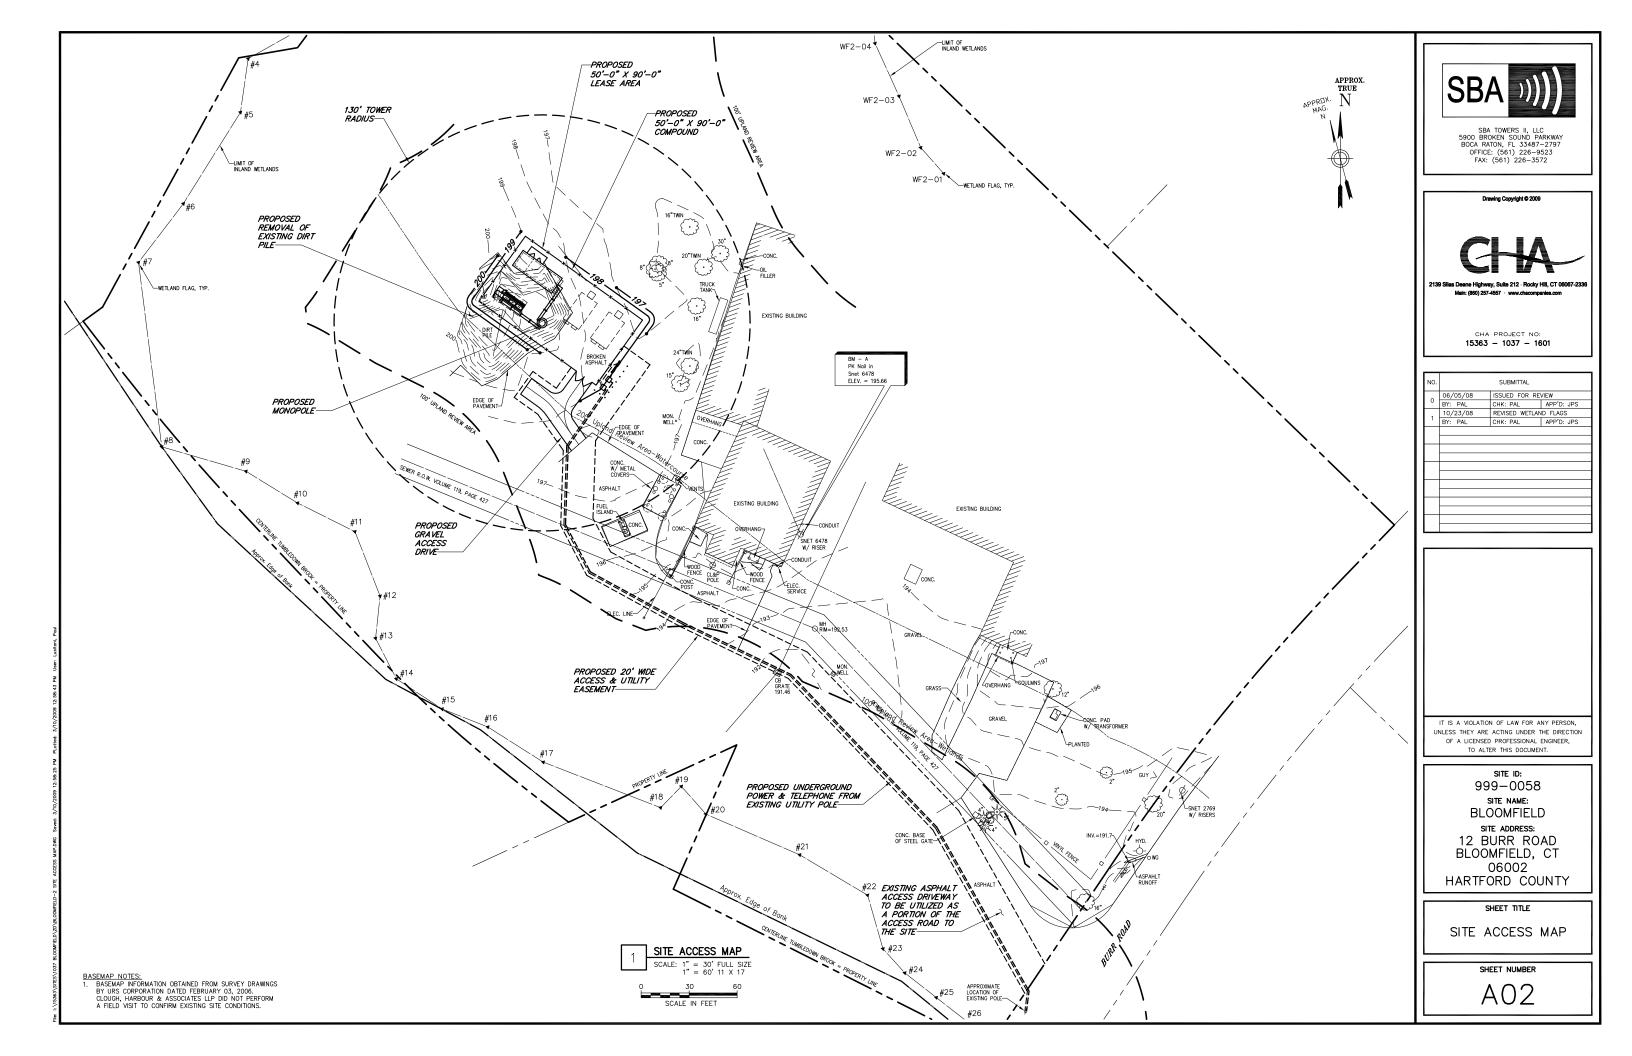

#### **Access distances:**

Distance of access over existing asphalt driveway: 460 Distance of access over new gravel driveway: 50 Total distance of site access: 510

## **Distance to Nearest Wetlands:**

180' to the Southwest

RE: **Tree Inventory** Site: Bloomfield 12 Burr Road Bloomfield, CT 06002

CHA # 15363-1037-1601

A site survey was completed at the subject site in February of 2006 by URS Corporation. A requirement of the survey involved determining the location of all trees within the topographic survey area with a diameter at breast height of 6" or larger. As can be seen on the site access map, there are no trees with a diameter of 6" or larger within the area of the proposed access road and compound. Therefore, no trees need to be removed for construction of the facility.