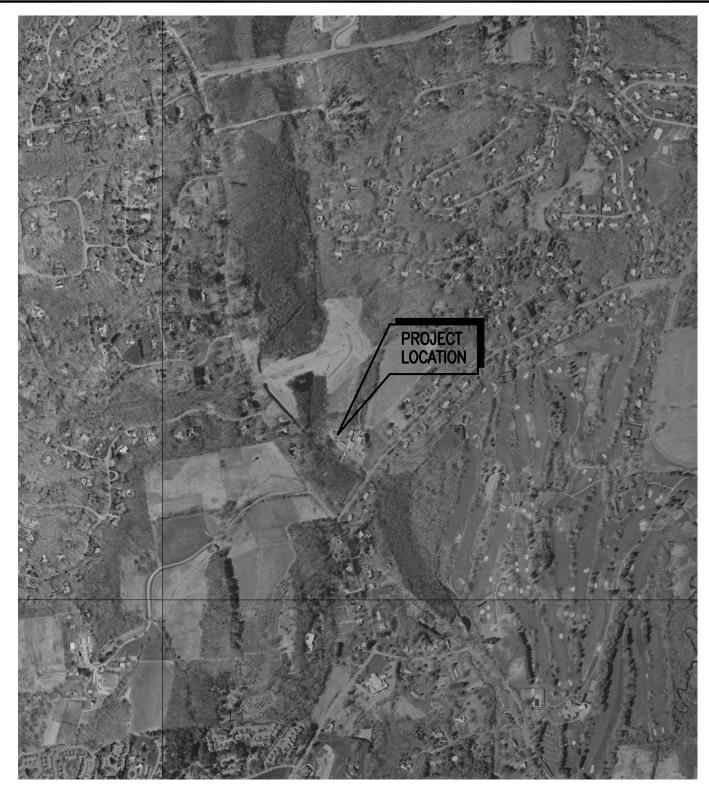

SHEET TITLE:
AERIAL PHOTO

DATE: 06/05/08

Site Number: 999-0058 Site Name: Bloomfield

Site Address: 12 Burr Road, Bloomfield, CT 06002