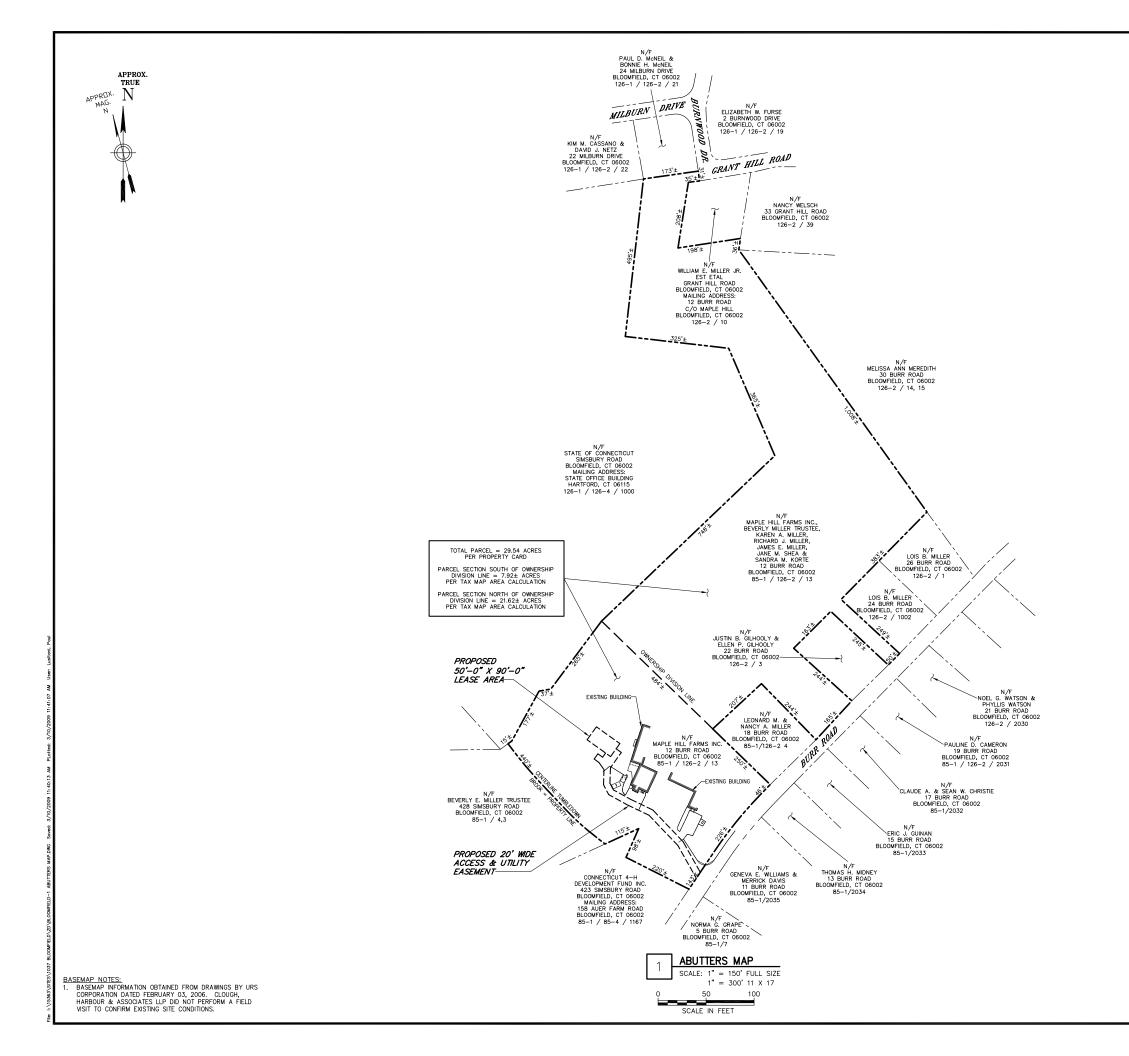

SHEET TITLE

ABUTTERS MAP

SHEET NUMBER

A01

CHA PROJ. NO. - 15363-1037

SBA TOWERS II, LLC 5900 BROKEN SOUND PARKWAY BOCA RATON, FL 33487–2797 OFFICE: (561) 226–9523 FAX: (561) 226–3572

999-0058 SITE NAME: **BLOOMFIELD** SITE ADDRESS: 12 BURR ROAD BLOOMFIELD, CT 06002 HARTFORD COUNTY

### **Distance to Property Lines:**

280' to the northern property boundary 218' to the southern property boundary 245' to the western property boundary 486' to the eastern property boundary

### **Residence Information:**

There are 15 residences within 1,000' feet of the tower. The closest residence is 460' to the Southwest and is owned by Beverly E. Miller, 428 Simsbury Road.