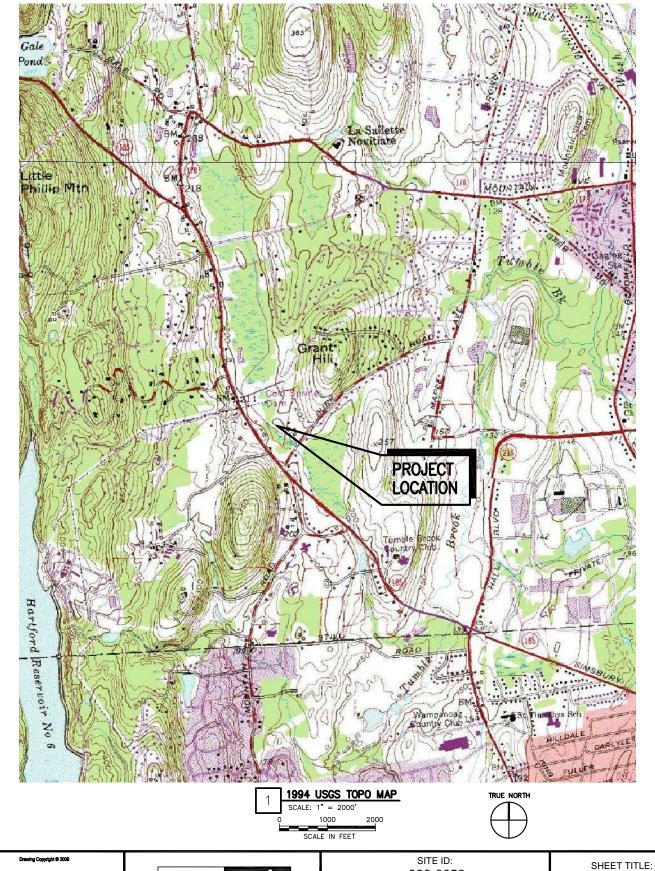

SHEET TITLE: USGS TOPO MAP

DATE: 06/05/08

Drawing Copyright © 200

CHA PROJ. NO. - 15363-1037

SBA TOWERS II, LLC 5900 BROKEN SOUND PARKWAY BOCA RATON, FL 33487-2797 OFFICE: (561) 226-9523 FAX: (561) 226-3572 SITE ID:
999-0058
SITE NAME:
BLOOMFIELD
SITE ADDRESS:
12 BURR ROAD
BLOOMFIELD, CT 06002
HARTFORD COUNTY