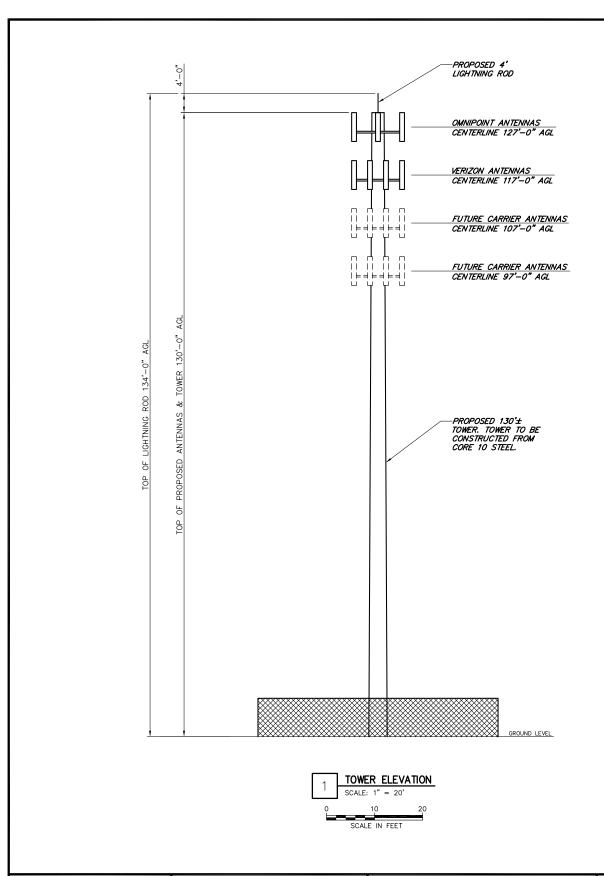

SHEET TITLE:
TOWER ELEVATION

DATE: 10/23/08

GLA 9 Silas Deane Highway, Sulla 212 - Rody HIII, CT 06067-2336

CHA PROJ. NO. - 15363-1037

SBA TOWERS II LIC

SBA TOWERS II, LLC 5900 BROKEN SOUND PARKWAY BOCA RATON, FL 33487-2797 OFFICE: (561) 226-9523 FAX: (561) 226-3572 999-0058
SITE NAME:
BLOOMFIELD
SITE ADDRESS:
12 BURR ROAD
BLOOMFIELD, CT 06002
HARTFORD COUNTY