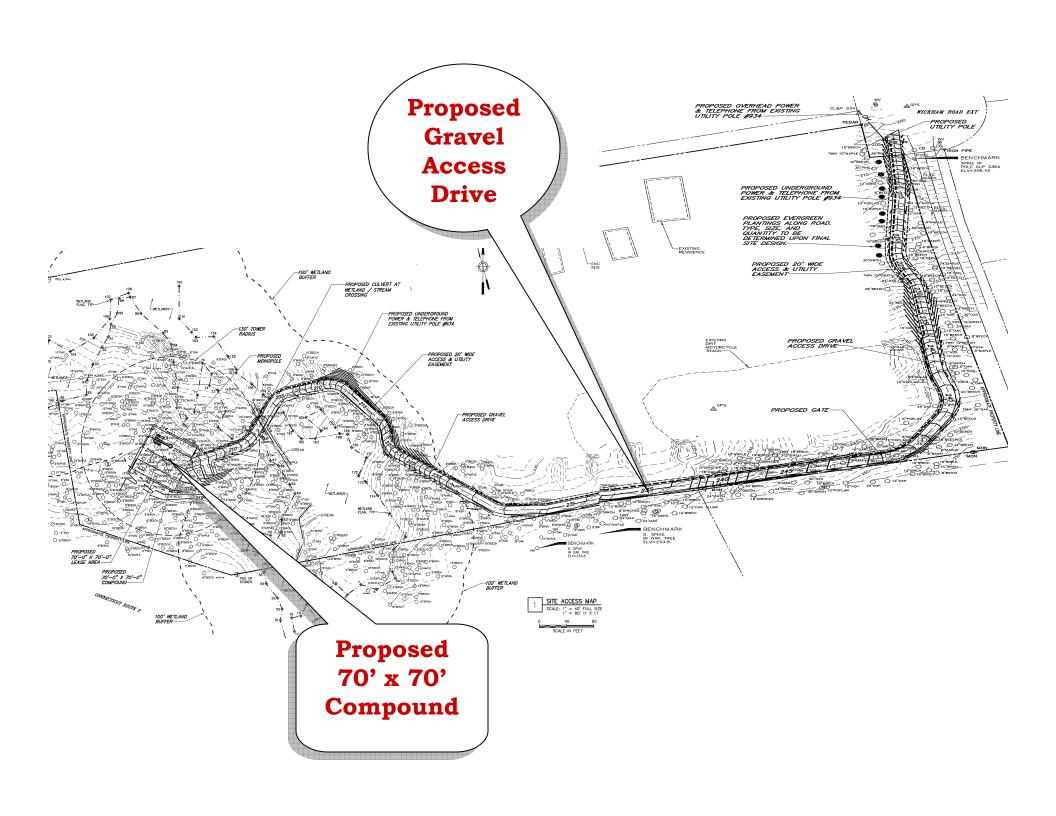

### SITE "B"

618 Neipsic Road Glastonbury, CT

OPTASITE TOWERS LLC
1 RESEARCH DRIVE, SUITE 200C
WESTBOROUGH, MA 01581

Drawing Copyright @ 2007 Clough Harbour & Associates LLP

CLOUGH HARBOUR & ASSOCIATES LLP
2139 Sitas Deane Highway, Suite 212 · Rocky Hill, CT 08067-2336
Main; (860) 257-4557 · www.cloughharbour.com

CHA PROJ. NO. - 15363-1024

SITE ID: CT-999-0101

SITE NAME:

**MONTANO** 

SITE ADDRESS:

497A WICKHAM ROAD GLASTONBURY, CT 06033 HARTFORD COUNTY

0 1 2

Existing T-Mobile Coverage With Alternate Site CTHA083E @ 127 feet AGL

## Site "B" No Adverse Environmental Impact

- Minimal wetlands impacted by access road or compound area
- No species of concern on Site
- The Site is not located in a designated wilderness or wildlife preserve area
- No listed species or designate critical habitats occur on or near the site
- No adverse impact on cultural resources, including historic areas, according to the State Historic Preservation Office
- The Site is not located on lands belonging to any federally recognized Indian tribe in Connecticut
- The Facility will be located outside of the 100 year flood zone
- The tower will not be lit