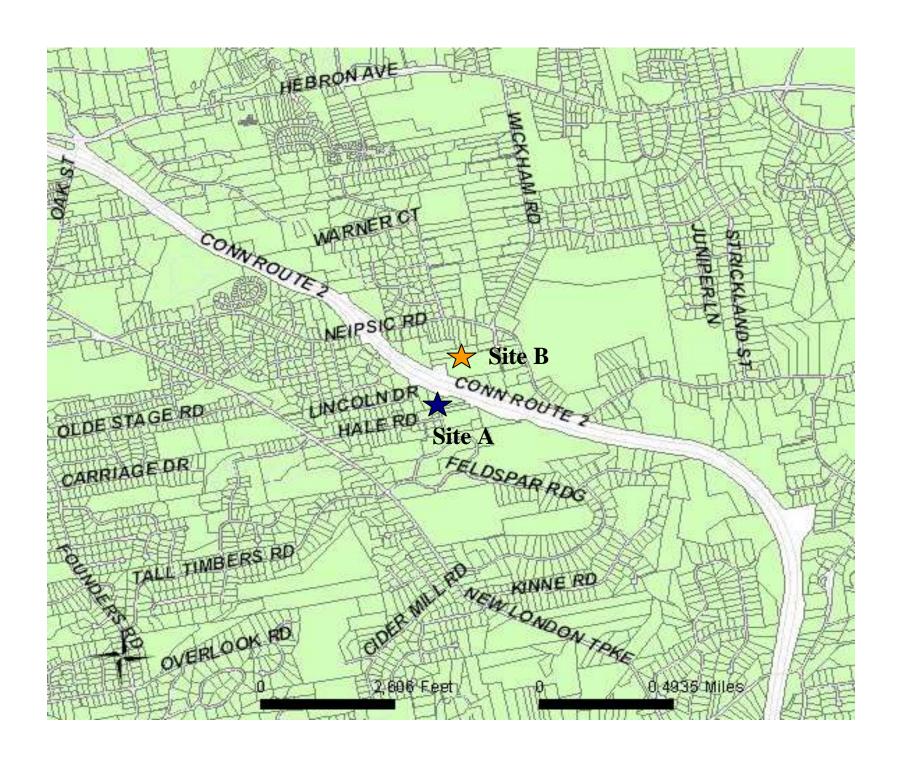

### SITE "A"

58 Montano Road Glastonbury, CT

### SITE "B"

618 Neipsic Road Glastonbury, CT

OPTASITE TOWERS LLC
1 RESEARCH DRIVE, SUITE 200C
WESTBOROUGH, MA 01581

Drawing Copyright @ 2007 Clough Harbour & Associates LLP

CLOUGH HARBOUR & ASSOCIATES LLP
2139 Sitas Deane Highway, Suite 212 · Rocky Hill, CT 08067-2336
Main; (860) 257-4557 · www.cloughharbour.com