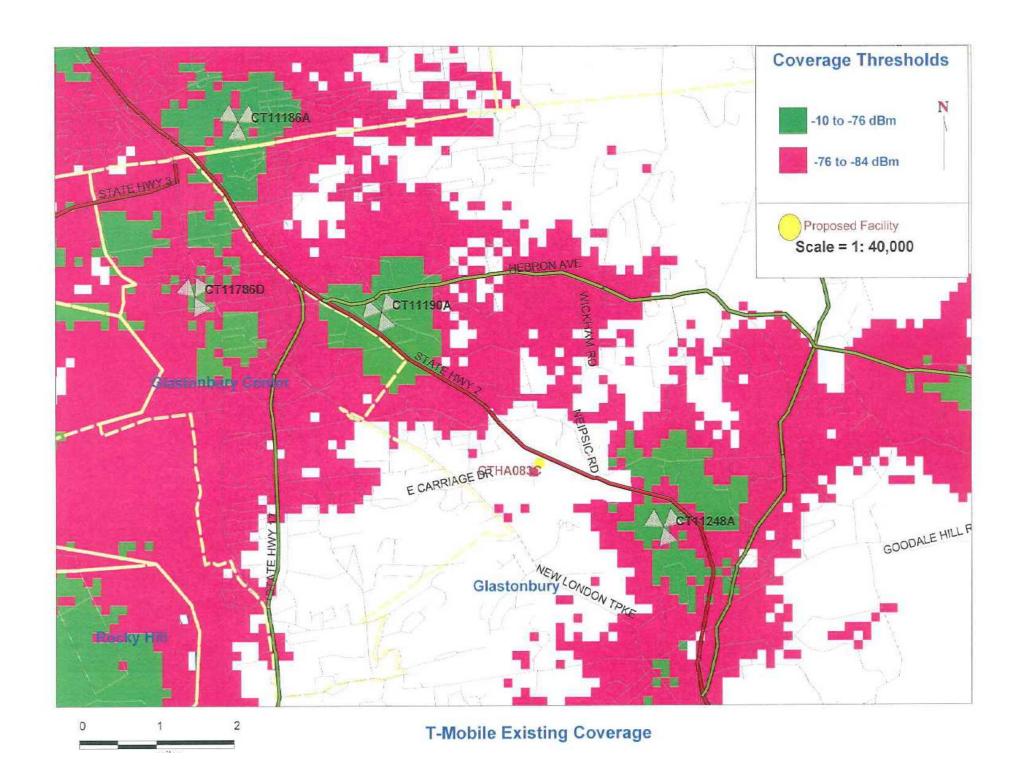

CHA PROJ. NO. - 15363-1024

SITE ID: CT-999-0101

SITE NAME:

**MONTANO** 

SITE ADDRESS:

497A WICKHAM ROAD GLASTONBURY, CT 06033 HARTFORD COUNTY

0 1 2

Existing T-Mobile Coverage With Alternate Site CTHA083E @ 127 feet AGL