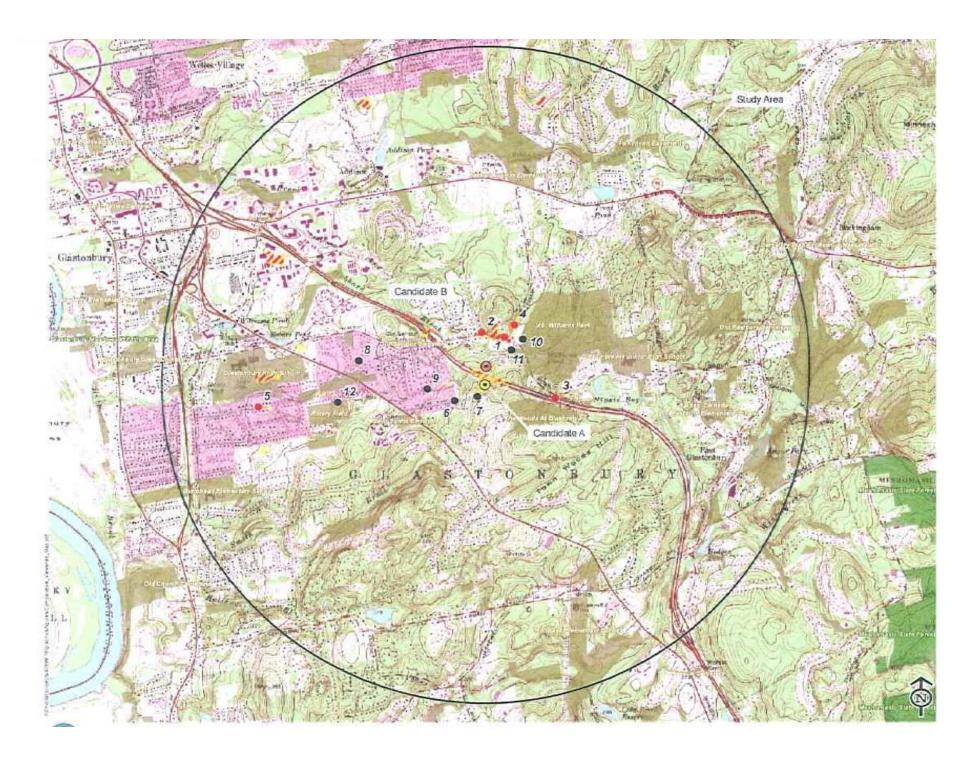

### **Conservation Easement Areas per Town of Glastonbury's GIS System**

```
ERROR: syntaxerror
OFFENDING COMMAND: --nostringval--
STACK:
/Title
()
/Subject
(D:20080627082732-04'00')
/ModDate
()
/Keywords
(PDFCreator Version 0.9.5)
/Creator
(D:20080627082732-04'00')
/CreationDate
(mulcahyc)
/Author
```