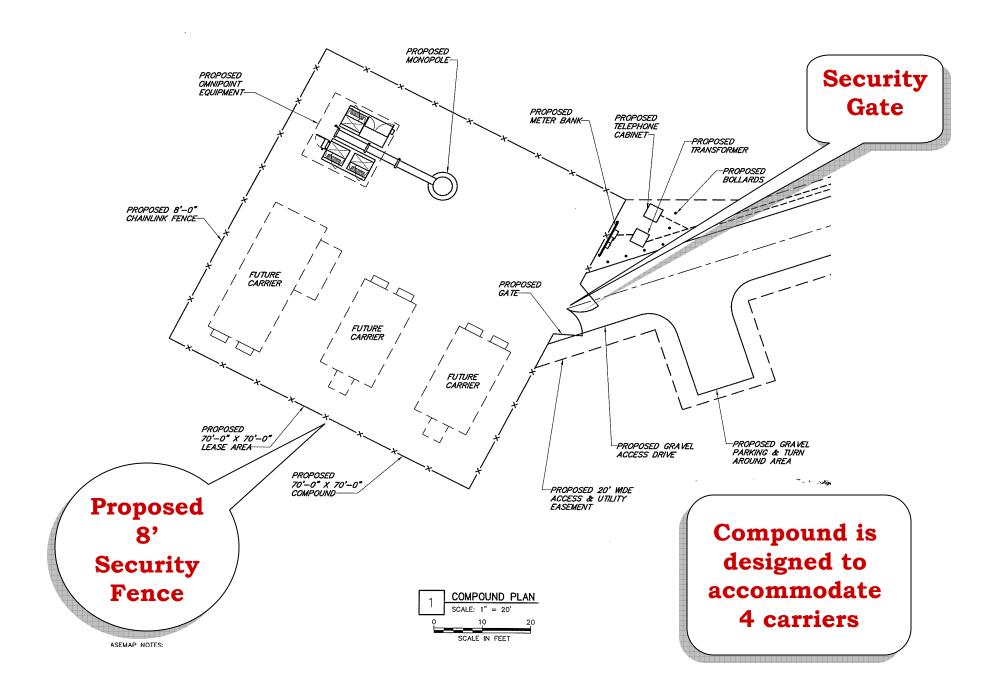

CHA PROJ. NO. - 15363-1024

SITE ID: CT-999-0101

SITE NAME:

**MONTANO** 

SITE ADDRESS:

497A WICKHAM ROAD GLASTONBURY, CT 06033 HARTFORD COUNTY

0 1 2

Existing T-Mobile Coverage With Alternate Site CTHA083E @ 127 feet AGL

#### Site Comparison

|                                          | Site A        | Site B                            |
|------------------------------------------|---------------|-----------------------------------|
| Height of Tower                          | 120 ft        | 130 ft                            |
| Size of Compound                         | 50 ft x 50 ft | 70 ft x 70 ft                     |
| <b>Number of Trees Removed</b>           | 9             | 53                                |
| <b>Length of Access Drive</b>            | 334 ft        | 1,412 ft                          |
| Number of Residences within 1000 feet    | 20            | 19                                |
| Distance to Nearest Residence            | 277 ft        | 427 ft                            |
| Number of Homes with Year<br>Round Views | 6             | 9                                 |
| Number of Homes with Seasonal<br>Views   | 4             | 6                                 |
| Wetlands Impact                          | None          | 2852 sq. ft of wetlands disturbed |