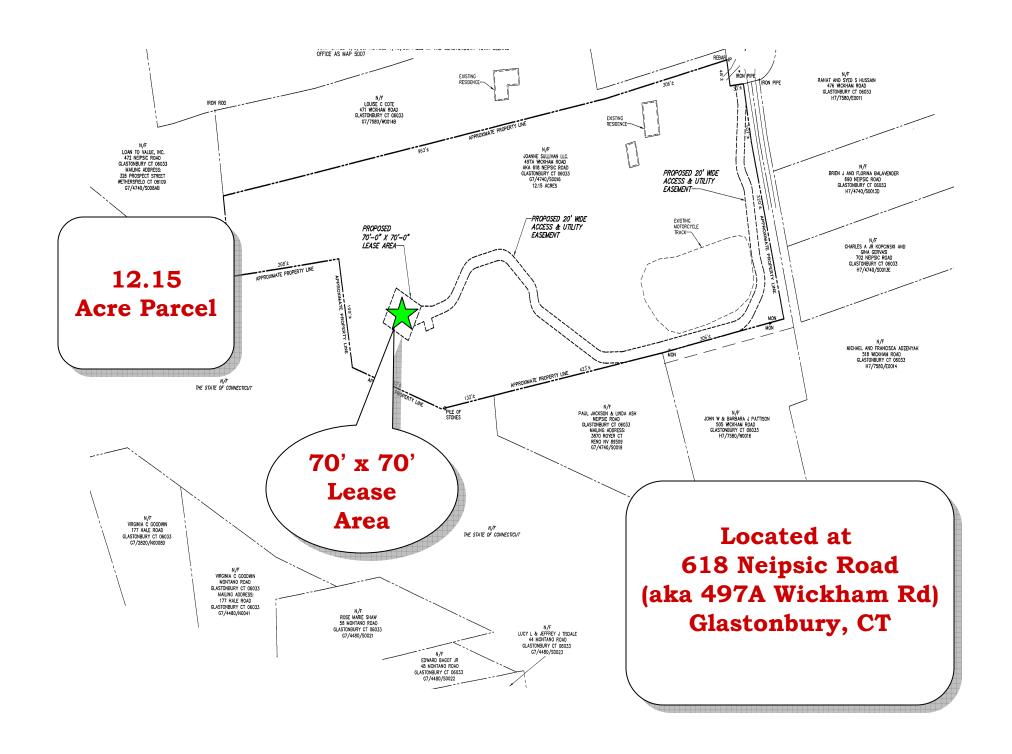

### SITE "B"

618 Neipsic Road Glastonbury, CT

OPTASITE TOWERS LLC
1 RESEARCH DRIVE, SUITE 200C
WESTBOROUGH, MA 01581

Drawing Copyright @ 2007 Clough Harbour & Associates LLP

CLOUGH HARBOUR & ASSOCIATES LLP
2139 Sitas Deane Highway, Suite 212 · Rocky Hill, CT 08067-2336
Main; (860) 257-4557 · www.cloughharbour.com

CHA PROJ. NO. - 15363-1024

SITE ID: CT-999-0101

SITE NAME:

**MONTANO** 

SITE ADDRESS:

497A WICKHAM ROAD GLASTONBURY, CT 06033 HARTFORD COUNTY

0 1 2

Existing T-Mobile Coverage With Alternate Site CTHA083E @ 127 feet AGL