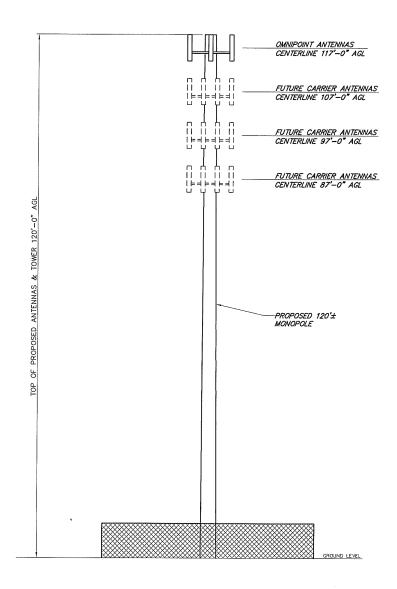

#### Site Comparison

|                                          | Site A        | Site B                            |
|------------------------------------------|---------------|-----------------------------------|
| Height of Tower                          | 120 ft        | 130 ft                            |
| Size of Compound                         | 50 ft x 50 ft | 70 ft x 70 ft                     |
| <b>Number of Trees Removed</b>           | 9             | 53                                |
| <b>Length of Access Drive</b>            | 334 ft        | 1,412 ft                          |
| Number of Residences within 1000 feet    | 20            | 19                                |
| Distance to Nearest Residence            | 277 ft        | 427 ft                            |
| Number of Homes with Year<br>Round Views | 6             | 9                                 |
| Number of Homes with Seasonal<br>Views   | 4             | 6                                 |
| Wetlands Impact                          | None          | 2852 sq. ft of wetlands disturbed |