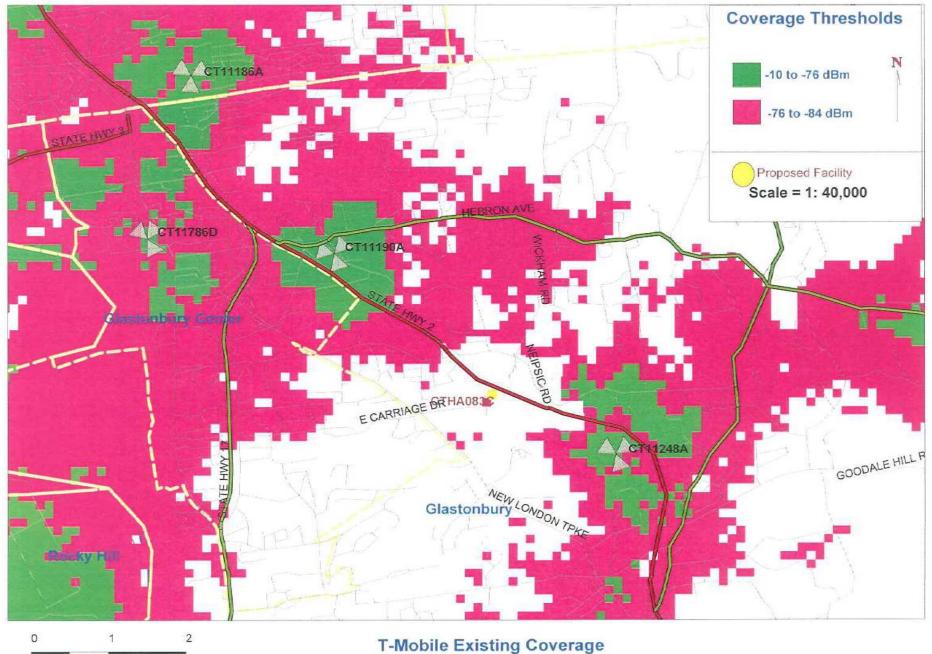

miles

0 1 2 miles

T-Mobile Existing Coverage With Proposed CTHA083C @ 117 feet AGL