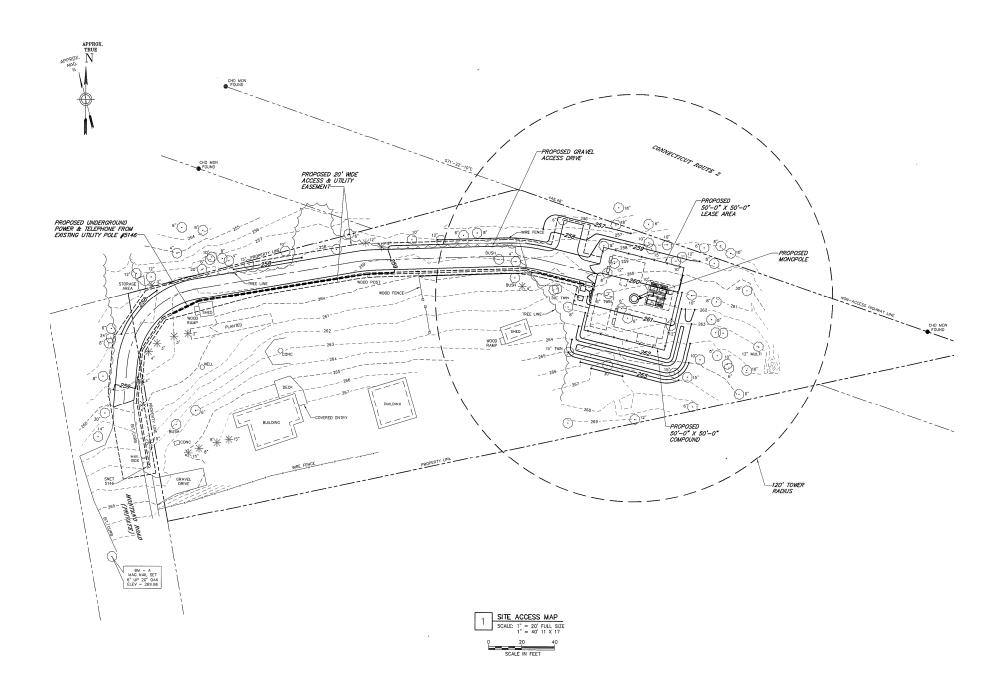

# Optasite

T··Mobile·

#### Docket No. 359

### 58 Montano Road / 618 Neipsic Road Glastonbury, Connecticut

#### Presented by:





### SITE "A"

58 Montano Road Glastonbury, CT



## Optasite

OPTASITE TOWERS LLC
1 RESEARCH DRIVE, SUITE 200C
WESTBOROUGH, MA 01581

Drawing Copyright © 2007 Clough Harbour & Associates LLP



CLOUGH HARBOUR & ASSOCIATES LLP
2139 Sitas Deane Highway, Suite 212 · Rocky Hill, CT 08067-2336
Main: (860) 257-4557 · www.cloughharbour.com

CHA PROJ. NO. - 15363-1024

SITE ID:

CT-999-0101

SITE NAME:

**MONTANO** 

SITE ADDRESS:

58 MONTANO ROAD GLASTONBURY, CT 06033 HARTFORD COUNTY



















Glastonbury
Volunteer Fire
Department has
expressed interest
in co-locating
on Tower





miles



0 1 2 miles

T-Mobile Existing Coverage With Proposed CTHA083C @ 117 feet AGL

## Site "A" No Adverse Environmental Impact

- No wetlands impacted by access road or compound area
- No species of concern on Site
- The Site is not located in a designated wilderness or wildlife preserve area
- No listed species or designate critical habitats occur on or near the site
- No adverse impact on cultural resources, including historic areas, according to the State Historic Preservation Office
- The Site is not located on lands belonging to any federally recognized Indian tribe in Connecticut
- The Facility will be located outside of the 100 year flood zone
- The tower will not be lit

### S