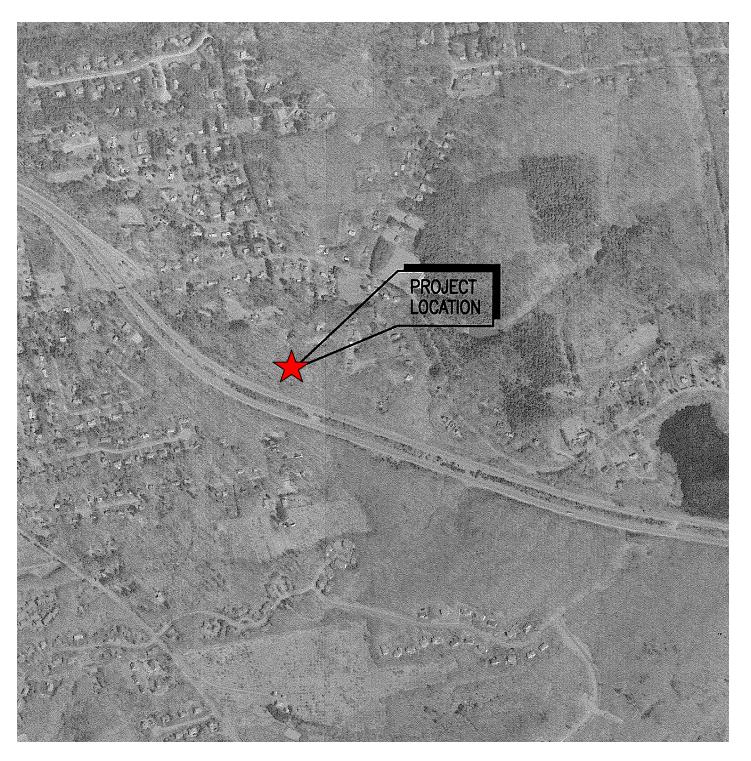

rtment has
expressed interest
in co-locating
on Tower





miles



0 1 2 miles

T-Mobile Existing Coverage With Proposed CTHA083C @ 117 feet AGL

## Site "A" No Adverse Environmental Impact

- No wetlands impacted by access road or compound area
- No species of concern on Site
- The Site is not located in a designated wilderness or wildlife preserve area
- No listed species or designate critical habitats occur on or near the site
- No adverse impact on cultural resources, including historic areas, according to the State Historic Preservation Office
- The Site is not located on lands belonging to any federally recognized Indian tribe in Connecticut
- The Facility will be located outside of the 100 year flood zone
- The tower will not be lit

### SITE "B"

618 Neipsic Road Glastonbury, CT





OPTASITE TOWERS LLC
1 RESEARCH DRIVE, SUITE 200C
WESTBOROUGH, MA 01581

Drawing Copyright @ 2007 Clough Harbour & Associates LLP



CLOUGH HARBOUR & ASSOCIATES LLP
2139 Sitas Deane Highway, Suite 212 · Rocky Hill, CT 08067-2336
Main; (860) 257-4557 · www.cloughharbour.com

CHA PROJ. NO. - 15363-1024

SITE ID: CT-999-0101

SITE NAME:

**MONTANO** 

SITE ADDRESS:

497A WICKHAM ROAD GLASTONBURY, CT 06033 HARTFORD COUNTY



























0 1 2

Existing T-Mobile Coverage With Alternate Site CTHA083E @ 127 feet AGL



## Site "B" No Adverse Environmental Impact

- Minimal wetlands impacted by access road or compound area
- No species of concern on Site
- The Site is not located in a designated wilderness or wildlife preserve area
- No listed species or designate critical habitats