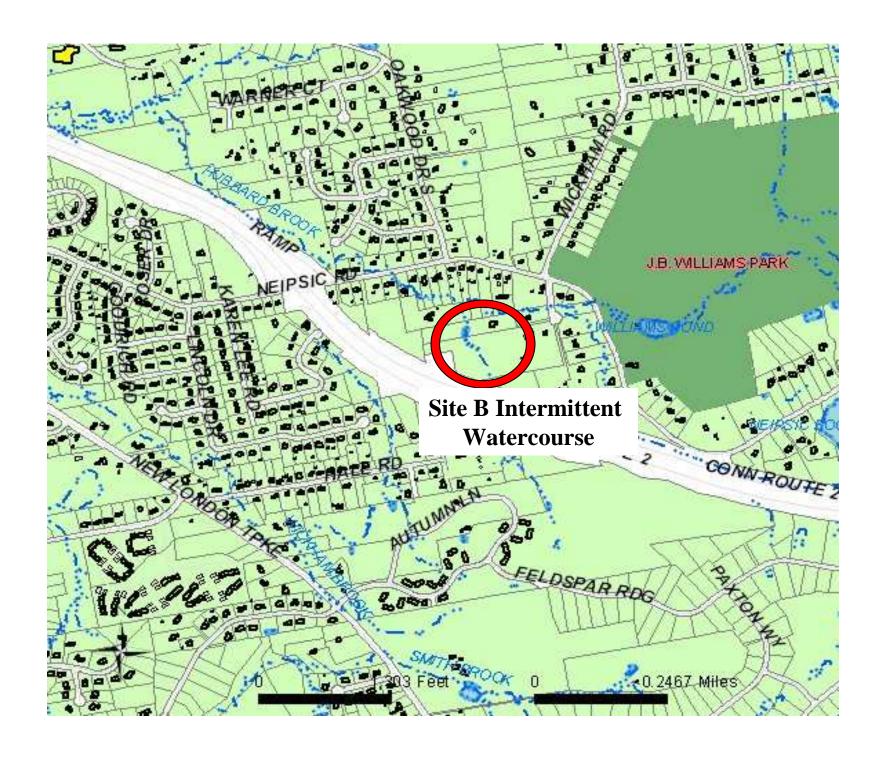

### SITE "B"

618 Neipsic Road Glastonbury, CT

OPTASITE TOWERS LLC
1 RESEARCH DRIVE, SUITE 200C
WESTBOROUGH, MA 01581

Drawing Copyright @ 2007 Clough Harbour & Associates LLP

CLOUGH HARBOUR & ASSOCIATES LLP
2139 Sitas Deane Highway, Suite 212 · Rocky Hill, CT 08067-2336
Main; (860) 257-4557 · www.cloughharbour.com

## Site "B" No Adverse Environmental Impact

- Minimal wetlands impacted by access road or compound area
- No species of concern on Site
- The Site is not located in a designated wilderness or wildlife preserve area
- No listed species or designate critical habitats occur on or near the site
- No adverse impact on cultural resources, including historic areas, according to the State Historic Preservation Office
- The Site is not located on lands belonging to any federally recognized Indian tribe in Connecticut
- The Facility will be located outside of the 100 year flood zone
- The tower will not be lit