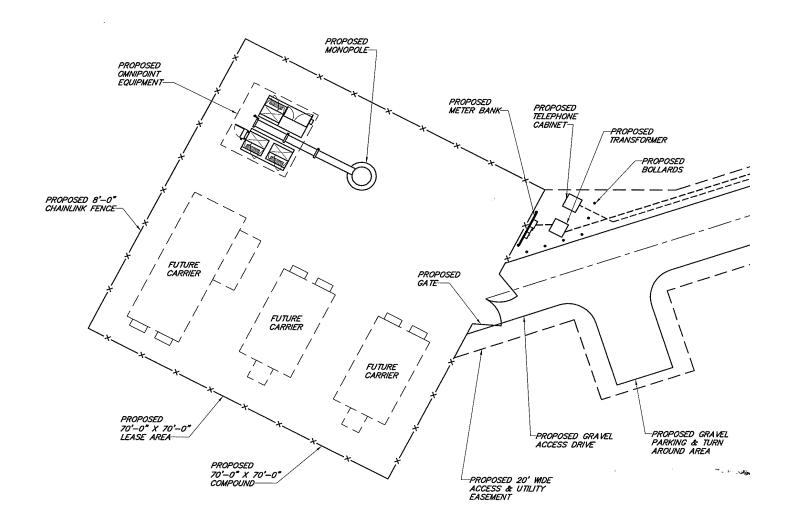

### SITE "B"

618 Neipsic Road Glastonbury, CT

OPTASITE TOWERS LLC
1 RESEARCH DRIVE, SUITE 200C
WESTBOROUGH, MA 01581

Drawing Copyright @ 2007 Clough Harbour & Associates LLP

CLOUGH HARBOUR & ASSOCIATES LLP
2139 Sitas Deane Highway, Suite 212 · Rocky Hill, CT 08067-2336
Main; (860) 257-4557 · www.cloughharbour.com

CHA PROJ. NO. - 15363-1024

SITE ID: CT-999-0101

SITE NAME:

**MONTANO** 

SITE ADDRESS:

497A WICKHAM ROAD GLASTONBURY, CT 06033 HARTFORD COUNTY

0 1 2

Existing T-Mobile Coverage With Alternate Site CTHA083E @ 127 feet AGL