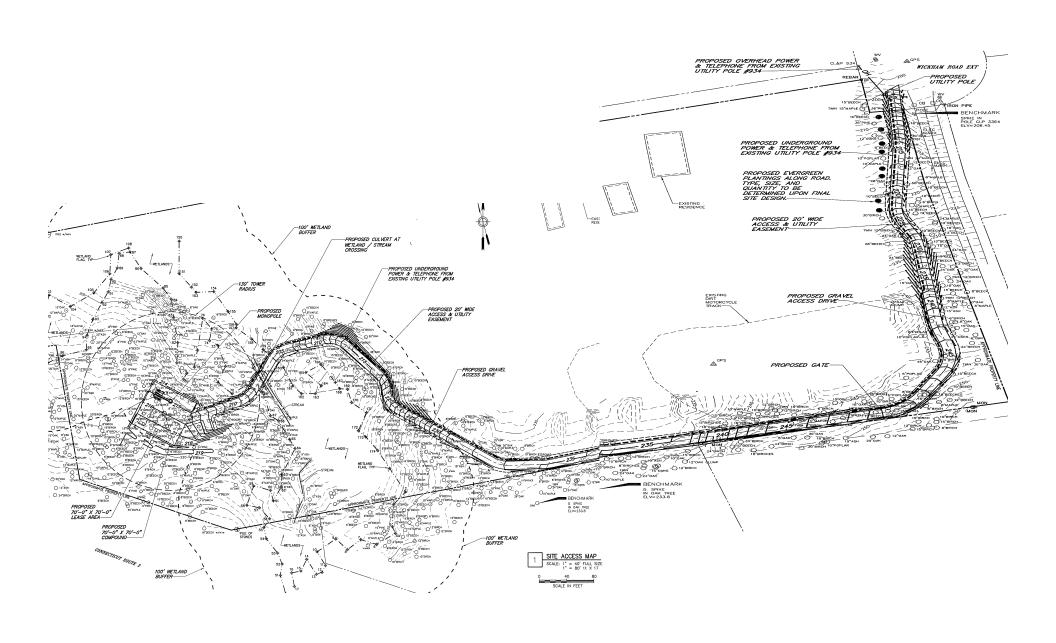

### SITE "B"

618 Neipsic Road Glastonbury, CT

OPTASITE TOWERS LLC
1 RESEARCH DRIVE, SUITE 200C
WESTBOROUGH, MA 01581

Drawing Copyright @ 2007 Clough Harbour & Associates LLP

CLOUGH HARBOUR & ASSOCIATES LLP
2139 Sitas Deane Highway, Suite 212 · Rocky Hill, CT 08067-2336
Main; (860) 257-4557 · www.cloughharbour.com

CHA PROJ. NO. - 15363-1024

SITE ID: CT-999-0101

SITE NAME:

**MONTANO** 

SITE ADDRESS:

497A WICKHAM ROAD GLASTONBURY, CT 06033 HARTFORD COUNTY

0 1 2

Existing T-Mobile Coverage With Alternate Site CTHA083E @ 127 feet AGL

## Site "B" No Adverse Environmental Impact

- Minimal wetlands impacted by access road or compound area
- No species of concern on Site
- The Site is not located in a designated wilderness or wildlife preserve area
- No listed species or designate critical habitats occur on or near the site
- No adverse impact on cultural resources, including historic areas, according to the State Historic Preservation Office
- The Site is not located on lands belonging to any federally recognized Indian tribe in Connecticut
- The Facility will be located outside of the 100 year flood zone
- The tower will not be lit