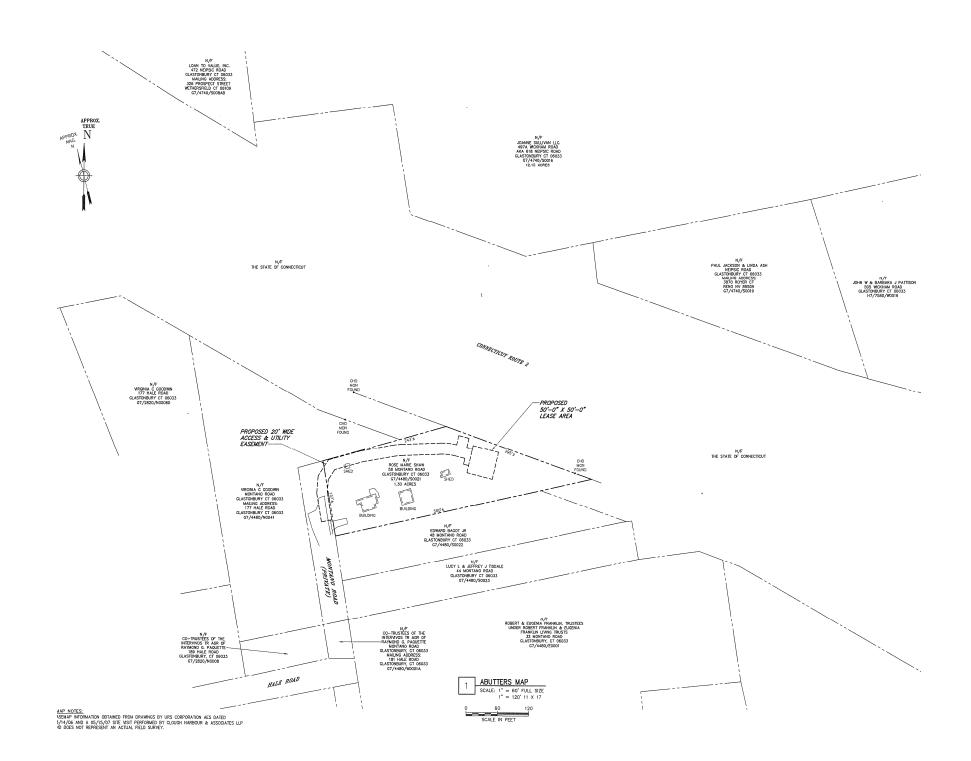

# Optasite

T··Mobile·

#### Docket No. 359

### 58 Montano Road / 618 Neipsic Road Glastonbury, Connecticut

#### Presented by:





### SITE "A"

58 Montano Road Glastonbury, CT



## Optasite

OPTASITE TOWERS LLC
1 RESEARCH DRIVE, SUITE 200C
WESTBOROUGH, MA 01581

Drawing Copyright © 2007 Clough Harbour & Associates LLP



CLOUGH HARBOUR & ASSOCIATES LLP
2139 Sitas Deane Highway, Suite 212 · Rocky Hill, CT 08067-2336
Main: (860) 257-4557 · www.cloughharbour.com

CHA PROJ. NO. - 15363-1024

SITE ID:

CT-999-0101

SITE NAME:

**MONTANO** 

SITE ADDRESS:

58 MONTANO ROAD GLASTONBURY, CT 06033 HARTFORD COUNTY



















Glastonbury
Volunteer Fire
Department has
expressed interest
in co-locating
on Tower





miles



0 1 2 miles

T-Mobile Existing Coverage With Proposed CTHA083C @ 117 feet AGL

## Site "A" No Adverse Environmental Impact

- No wetlands impacted by access road or compound area
- No species of concern on Site
- The Site is not located in a designated wilderness or wildlife preserve area
- No listed species or designate critical habitats occur on or near the site
- No adverse impact on cultural resources, including historic areas, according to the State Historic Preservation Office
- The Site is not located on lands belonging to any federally recognized Indian tribe in Connecticut
- The Facility will be located outside of the 100 year flood zone
- The tower will not be lit

#