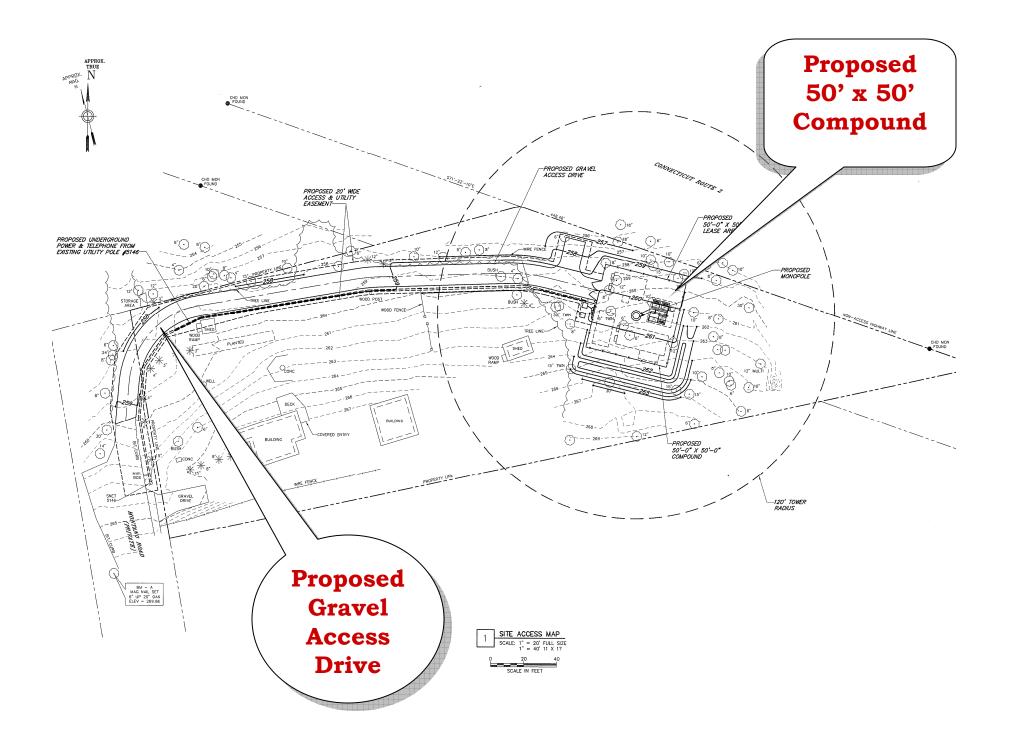

# Optasite

T··Mobile·

#### Docket No. 359

### 58 Montano Road / 618 Neipsic Road Glastonbury, Connecticut

#### Presented by:





### SITE "A"

58 Montano Road Glastonbury, CT



## Optasite

OPTASITE TOWERS LLC
1 RESEARCH DRIVE, SUITE 200C
WESTBOROUGH, MA 01581

Drawing Copyright © 2007 Clough Harbour & Associates LLP



CLOUGH HARBOUR & ASSOCIATES LLP
2139 Sitas Deane Highway, Suite 212 · Rocky Hill, CT 08067-2336
Main: (860) 257-4557 · www.cloughharbour.com

CHA PROJ. NO. - 15363-1024

SITE ID:

CT-999-0101

SITE NAME:

**MONTANO** 

SITE ADDRESS:

58 MONTANO ROAD GLASTONBURY, CT 06033 HARTFORD COUNTY



















Glastonbury
Volunteer Fire
Department has
expressed interest
in co-locating
on Tower





miles



0 1 2 miles

T-Mobile Existing Coverage With Proposed CTHA083C @ 117 feet AGL

## Site "A" No Adverse Environmental Impact

- No wetlands impacted by access road or compound area
- No species of concern on Site
- The Site is not located in a designated wilderness or wildlife preserve area
- No listed species or designate critical habitats occur on or near the site
- No adverse impact on cultural resources, including historic areas, according to the State Historic Preservation Office
- The Site is not located on lands belonging to any federally recognized Indian tribe in Connecticut
- The Facility will be located outside of the 100 year flood zone
- The tower will not be lit

### SIT