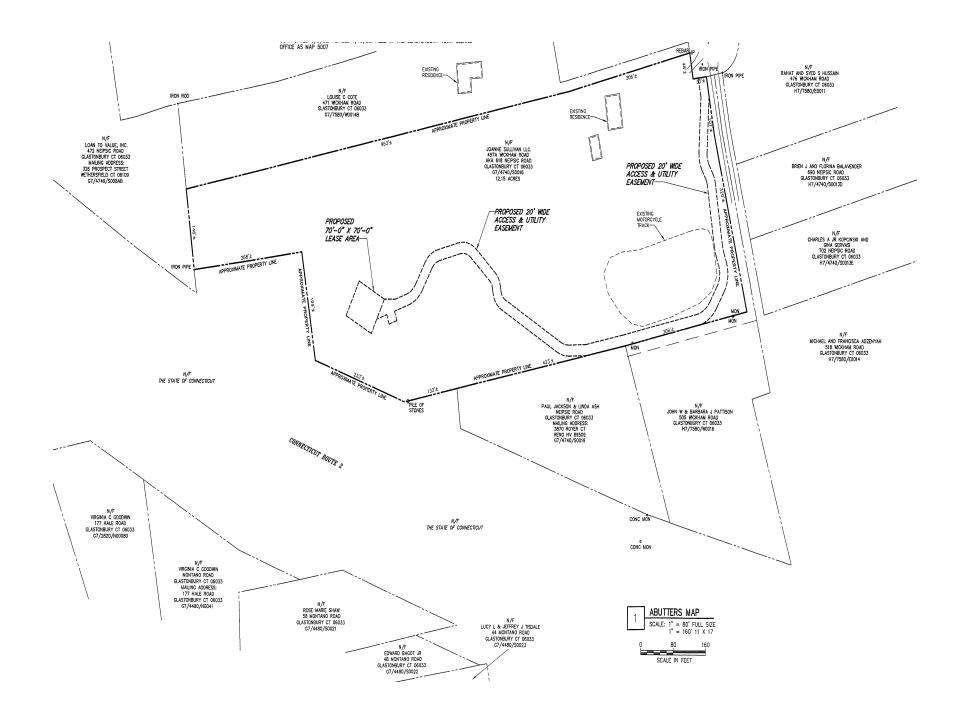

### SITE "B"

618 Neipsic Road Glastonbury, CT

OPTASITE TOWERS LLC
1 RESEARCH DRIVE, SUITE 200C
WESTBOROUGH, MA 01581

Drawing Copyright @ 2007 Clough Harbour & Associates LLP

CLOUGH HARBOUR & ASSOCIATES LLP
2139 Sitas Deane Highway, Suite 212 · Rocky Hill, CT 08067-2336
Main; (860) 257-4557 · www.cloughharbour.com

CHA PROJ. NO. - 15363-1024

SITE ID: CT-999-0101

SITE NAME:

**MONTANO** 

SITE ADDRESS:

497A WICKHAM ROAD GLASTONBURY, CT 06033 HARTFORD COUNTY

0 1 2

Existing T-Mobile Coverage With Alternate Site CTHA083E @ 127 feet AGL