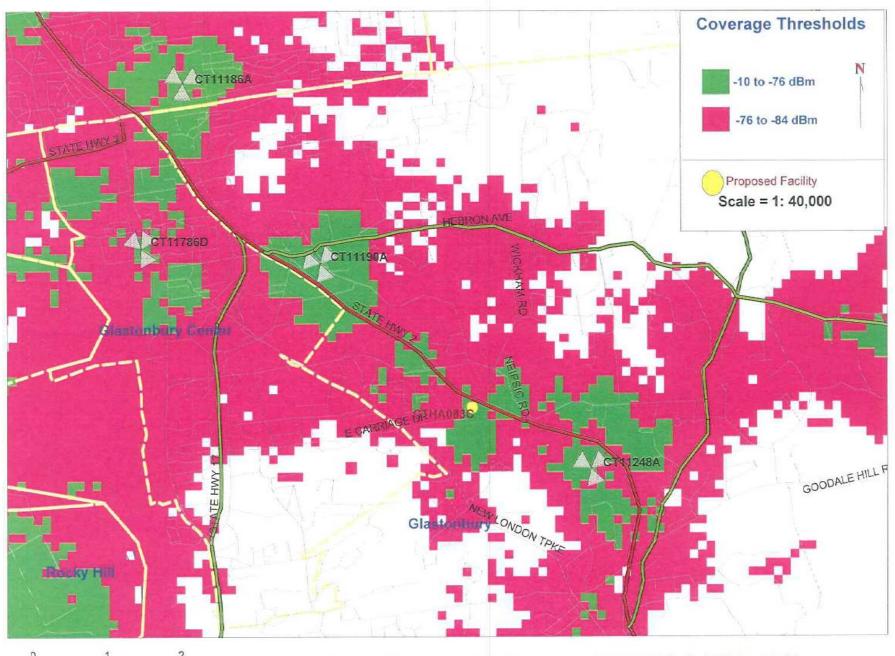

CHA PROJ. NO. - 15363-1024

SITE ID: CT-999-0101

SITE NAME:

**MONTANO** 

SITE ADDRESS:

497A WICKHAM ROAD GLASTONBURY, CT 06033 HARTFORD COUNTY

0 1 2

Existing T-Mobile Coverage With Alternate Site CTHA083E @ 127 feet AGL