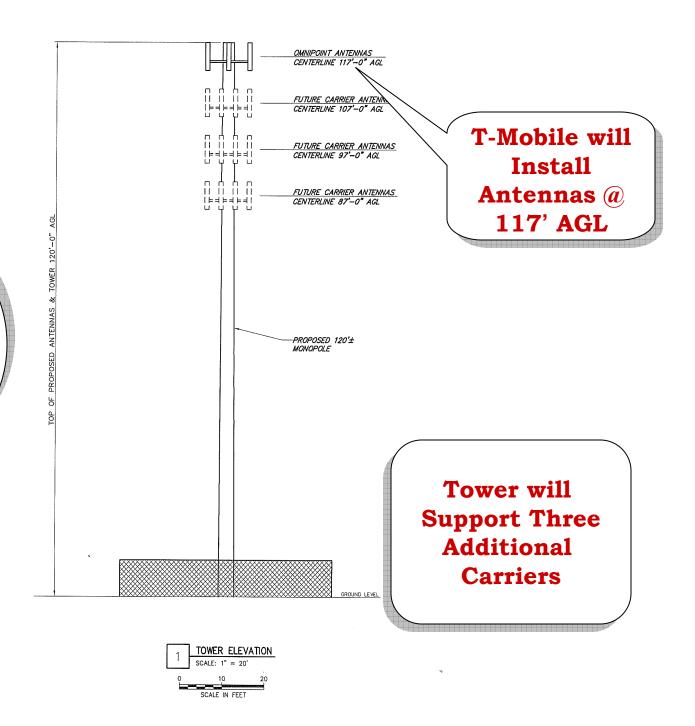

miles

0 1 2 miles

T-Mobile Existing Coverage With Proposed CTHA083C @ 117 feet AGL