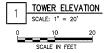

CHA PROJ. NO. - 15363-1024

SITE ID:

CT-999-0101

SITE NAME:

**MONTANO** 

SITE ADDRESS:

58 MONTANO ROAD GLASTONBURY, CT 06033 HARTFORD COUNTY

Glastonbury
Volunteer Fire
Department has
expressed interest
in co-locating
on Tower