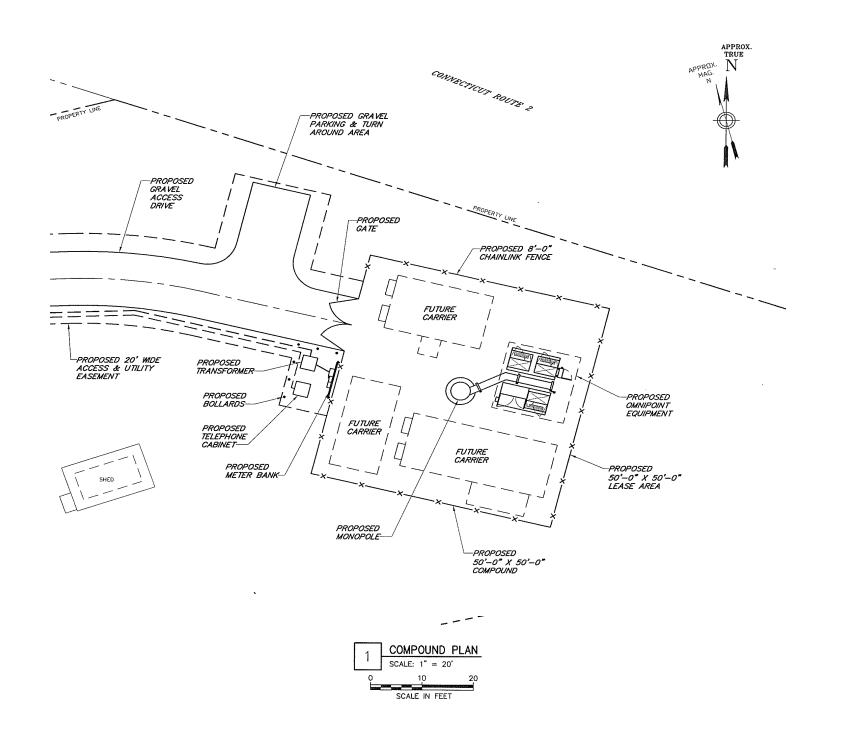

# Optasite

T··Mobile·

#### Docket No. 359

### 58 Montano Road / 618 Neipsic Road Glastonbury, Connecticut

#### Presented by:





### SITE "A"

58 Montano Road Glastonbury, CT



## Optasite

OPTASITE TOWERS LLC
1 RESEARCH DRIVE, SUITE 200C
WESTBOROUGH, MA 01581

Drawing Copyright © 2007 Clough Harbour & Associates LLP



CLOUGH HARBOUR & ASSOCIATES LLP
2139 Sitas Deane Highway, Suite 212 · Rocky Hill, CT 08067-2336
Main: (860) 257-4557 · www.cloughharbour.com

CHA PROJ. NO. - 15363-1024

SITE ID:

CT-999-0101

SITE NAME:

**MONTANO** 

SITE ADDRESS:

58 MONTANO ROAD GLASTONBURY, CT 06033 HARTFORD COUNTY



















Glastonbury
Volunteer Fire
Department has
expressed interest
in co-locating
on Tower





miles



0 1 2 miles

T-Mobile Existing Coverage With Proposed CTHA083C @ 117 feet AGL

## Site "A" No Adverse Environmental Impact

- No wetlands impacted by access road or compound area
- No species of concern on Site
- The Site is not located in a designated wilderness or wildlife preserve area
- No listed species or designate critical habitats occur on or near the site
- No adverse impact on cultural resources, including historic areas, according to the State Historic Preservation Office
- The Site is not located on lands belonging to any federally recognized Indian tribe in Connecticut
- The Facility will be located outside of the 100 year flood zone
- The tower will not be lit

### SITE