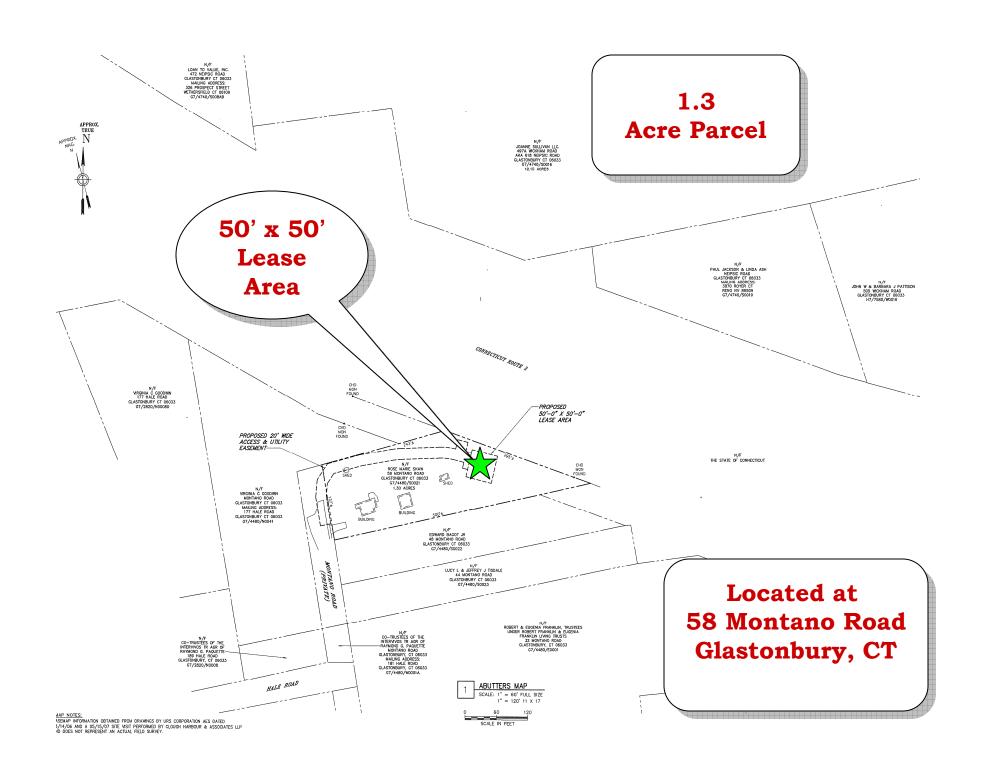

# Optasite

T··Mobile·

#### Docket No. 359

### 58 Montano Road / 618 Neipsic Road Glastonbury, Connecticut

#### Presented by:





### SITE "A"

58 Montano Road Glastonbury, CT



## Optasite

OPTASITE TOWERS LLC
1 RESEARCH DRIVE, SUITE 200C
WESTBOROUGH, MA 01581

Drawing Copyright © 2007 Clough Harbour & Associates LLP



CLOUGH HARBOUR & ASSOCIATES LLP
2139 Sitas Deane Highway, Suite 212 · Rocky Hill, CT 08067-2336
Main: (860) 257-4557 · www.cloughharbour.com

CHA PROJ. NO. - 15363-1024

SITE ID:

CT-999-0101

SITE NAME:

**MONTANO** 

SITE ADDRESS:

58 MONTANO ROAD GLASTONBURY, CT 06033 HARTFORD COUNTY



















Glastonbury
Volunteer Fire
Department has
expressed interest
in co-locating
on Tower





miles



0 1 2 miles

T-Mobile Existing Coverage With Proposed CTHA083C @ 117 feet AGL

## Site "A" No Adverse Environmental Impact

- No wetlands impacted by access road or compound area
- No species of concern on Site
- The Site is not located in a designated wilderness or wildlife preserve area
- No listed species or designate critical habitats occur on or near the site
- No adverse impact on cultural resources, including historic areas, according to the State Historic Preservation Office
- The Site is not located on lands belonging to any federally recognized Indian tribe in Connecticut
- The Facility will be located outside of the 100 year flood zone
- The tower will not be lit

###