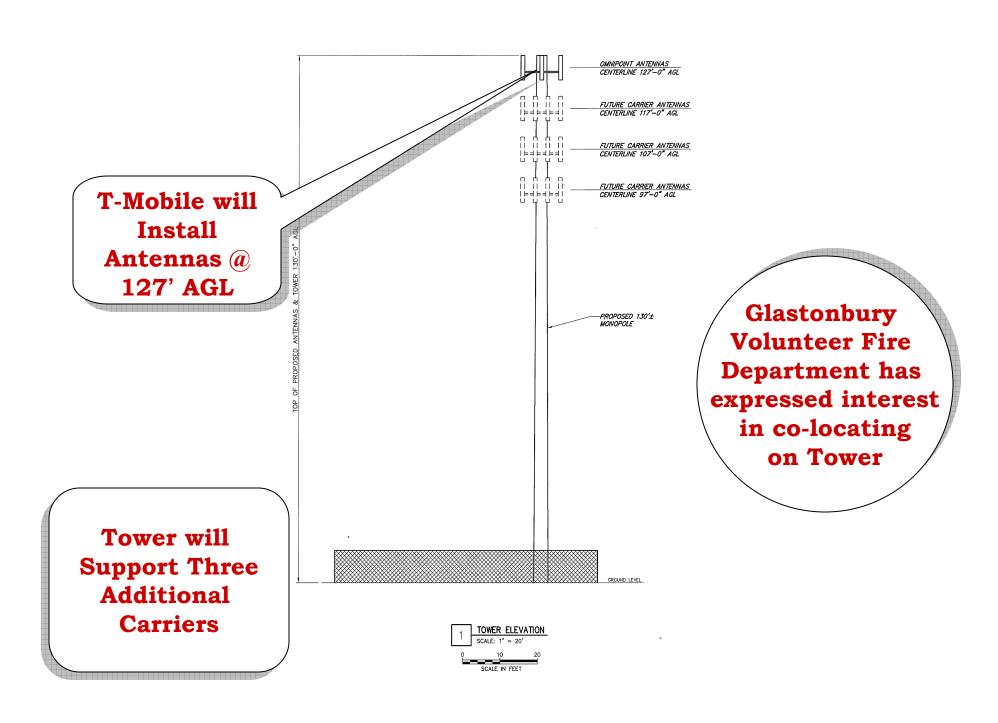

miles

0 1 2 miles

T-Mobile Existing Coverage With Proposed CTHA083C @ 117 feet AGL