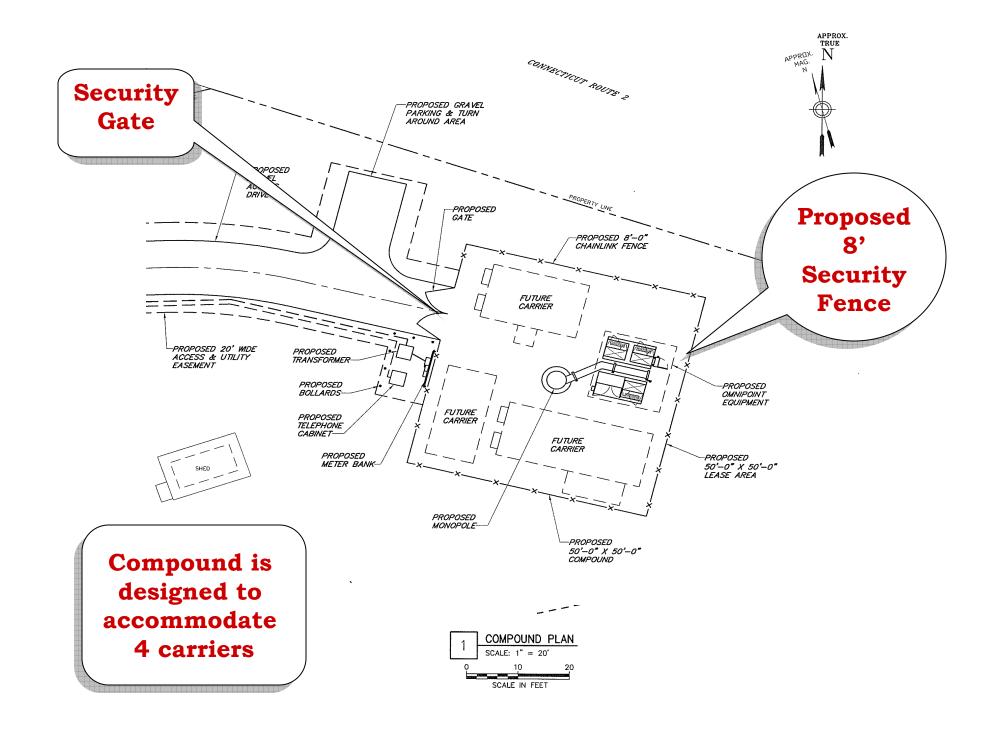

CHA PROJ. NO. - 15363-1024

SITE ID:

CT-999-0101

SITE NAME:

**MONTANO** 

SITE ADDRESS:

58 MONTANO ROAD GLASTONBURY, CT 06033 HARTFORD COUNTY

Glastonbury
Volunteer Fire
Department has
expressed interest
in co-locating
on Tower