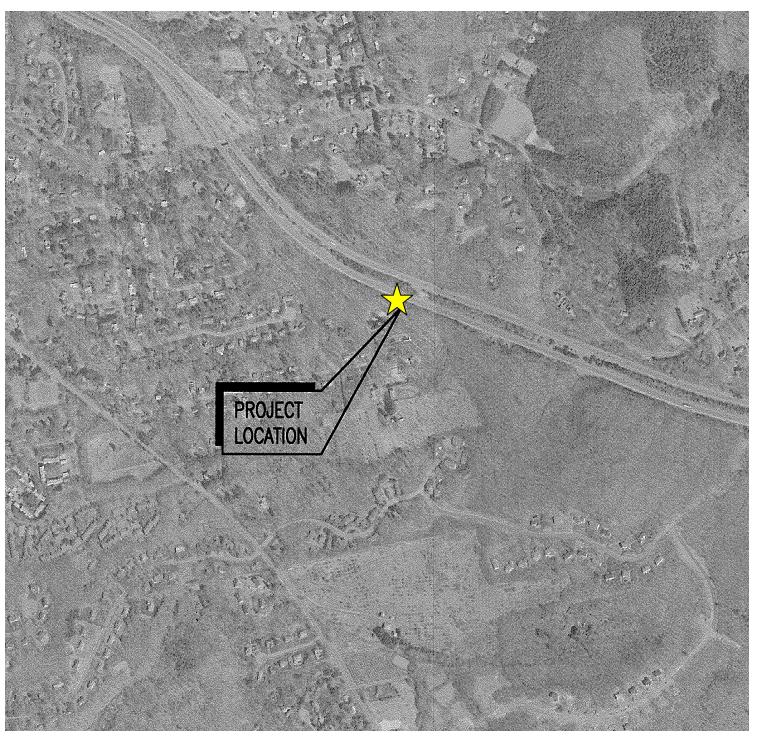

CHA PROJ. NO. - 15363-1024

SITE ID:

CT-999-0101

SITE NAME:

**MONTANO** 

SITE ADDRESS:

58 MONTANO ROAD GLASTONBURY, CT 06033 HARTFORD COUNTY

Glastonbury
Volunteer Fire
Department has
expressed interest
in co-locating
on Tower