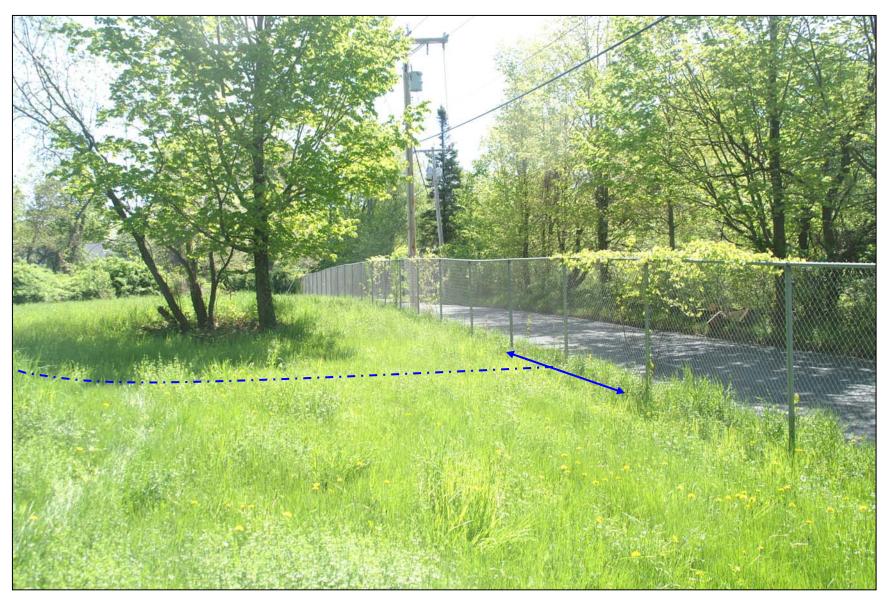

Photo 2— View from property looking east along Peck Road. Fence sections (indicated) to be replaced with turn in area and gate. Approximate centerline of access road indicated.

Photo 3 - View looking north from site (along east edge).