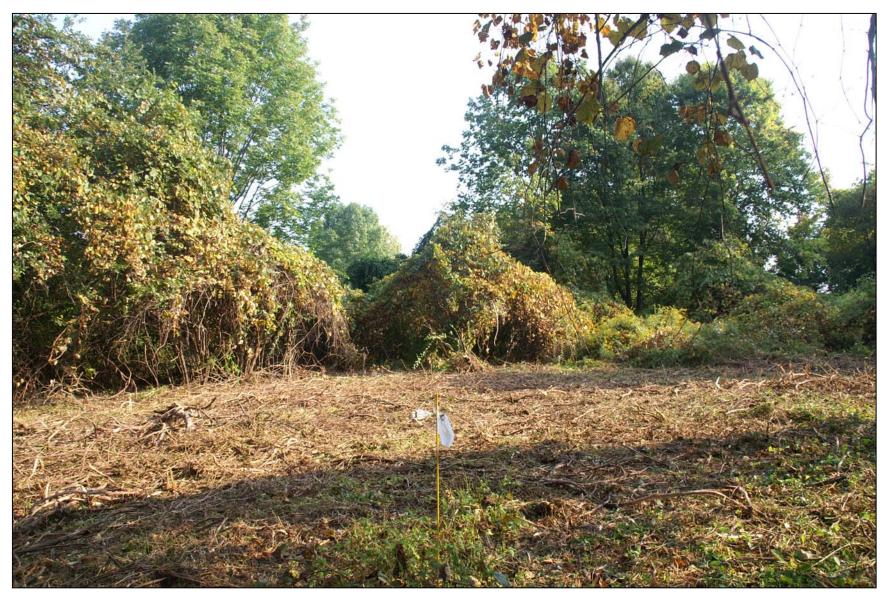

Photo 4 - View looking east from site. Yellow stake indicates tower location.

Photo 5 - View looking south from site. Location of access road indicated.

Photo 6 - View looking west from site. Yellow stake indicates tower location.