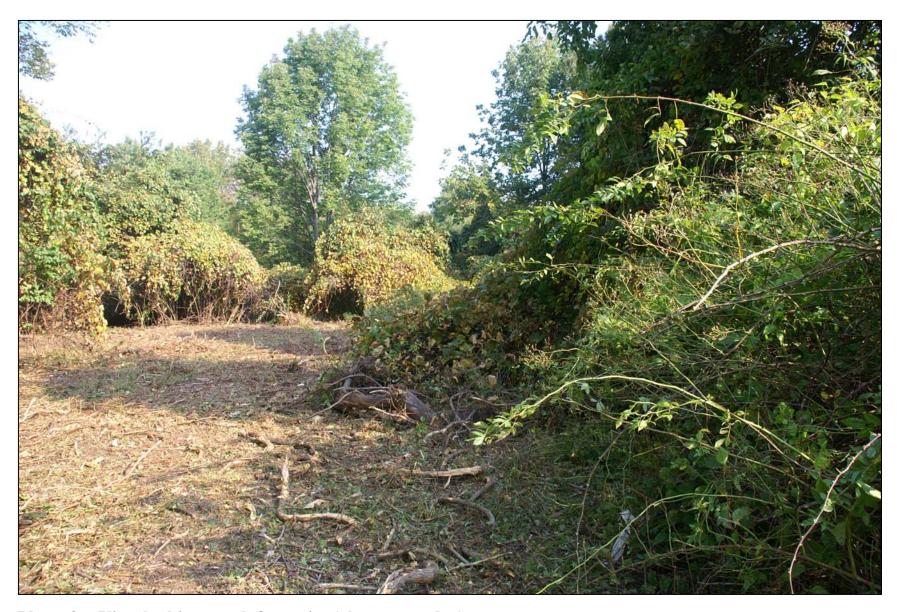

Photo 2— View from property looking east along Peck Road. Fence sections (indicated) to be replaced with turn in area and gate. Approximate centerline of access road indicated.

Photo 3 - View looking north from site (along east edge).