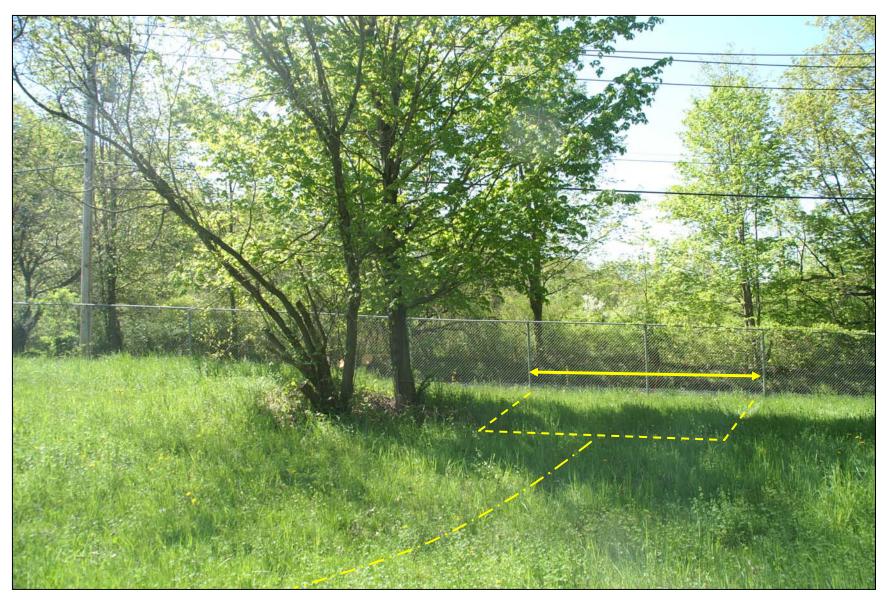

## **Site Photos**

City of Danbury, Margerie Reservoir

Photo 1- View from property looking south toward Peck Road. Fence sections (indicated) to be replaced with turn in area and gate. Approximate centerline of access road indicated.