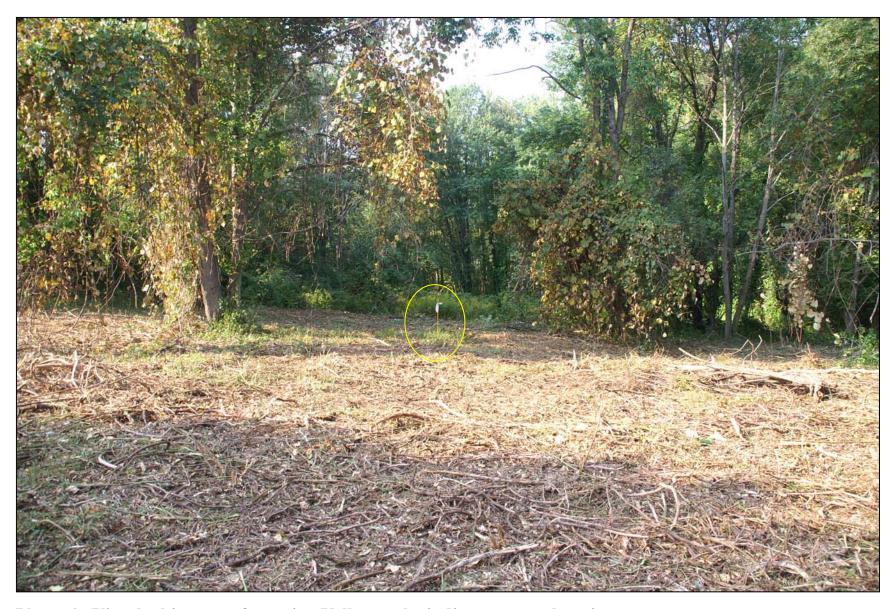

Photo 4 - View looking east from site. Yellow stake indicates tower location.

Photo 5 - View looking south from site. Location of access road indicated.

Photo 6 - View looking west from site. Yellow stake indicates tower location.