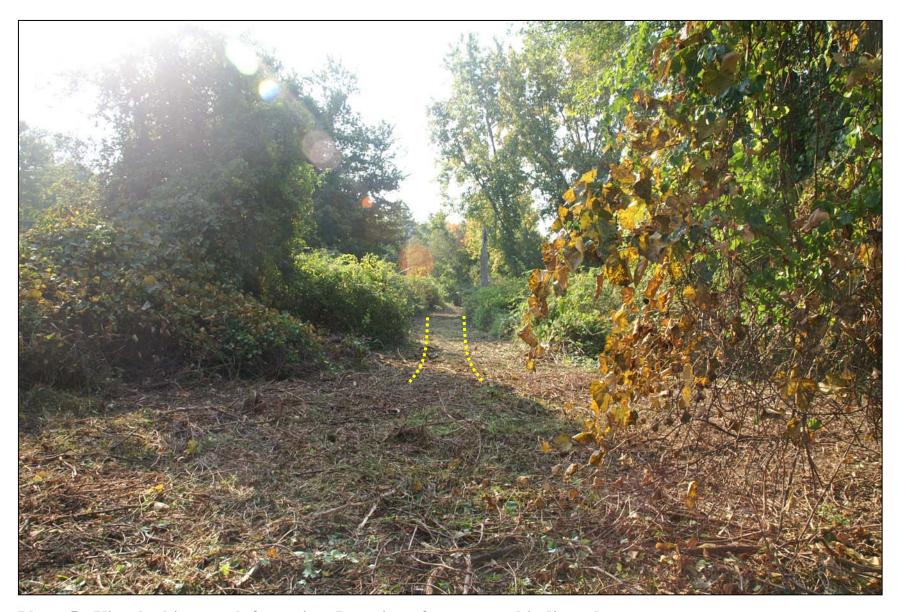

## **Site Photos**

City of Danbury, Margerie Reservoir

Photo 1- View from property looking south toward Peck Road. Fence sections (indicated) to be replaced with turn in area and gate. Approximate centerline of access road indicated.

Photo 2— View from property looking east along Peck Road. Fence sections (indicated) to be replaced with turn in area and gate. Approximate centerline of access road indicated.

Photo 3 - View looking north from site (along east edge).