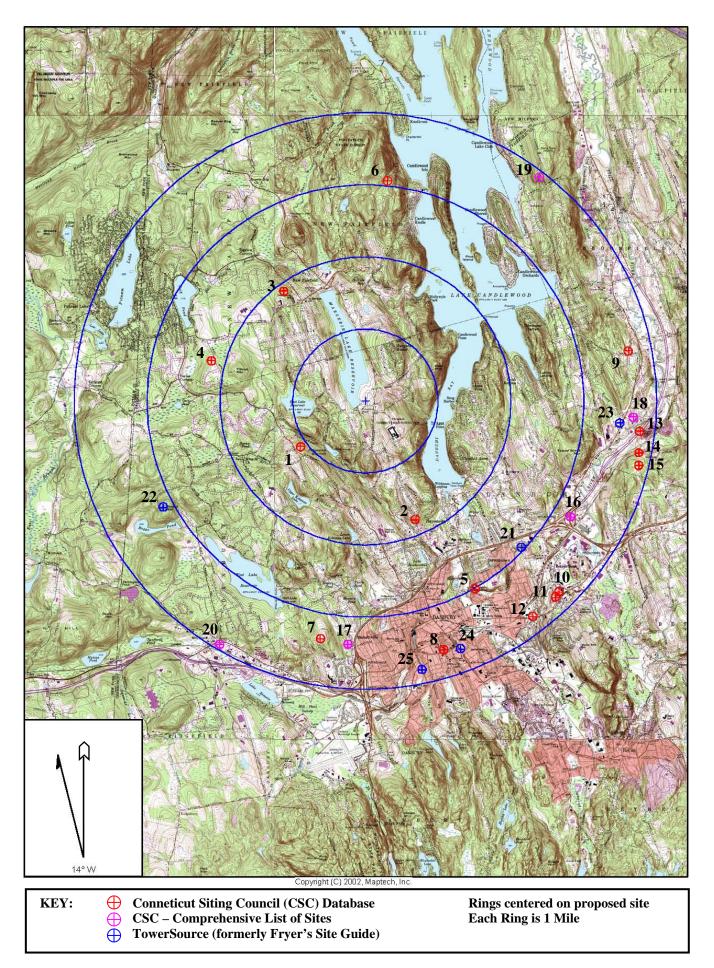

## **Towers Sites within 4-Mile Radius of Proposed Site**

# **Table - Towers Sites within 4-Mile Radius of Proposed Site**

| Map<br>Ref.<br>No. | Miles<br>To<br>Site | Address                | Town          | Owner                     | Site<br>Type | Tower<br>Height<br>(Ft) * | Data<br>Source |
|--------------------|---------------------|------------------------|---------------|---------------------------|--------------|---------------------------|----------------|
| 1                  | 1.09                | 181 Clapboard Ridge Rd | Danbury       | T-Mobile                  | STF          | 85                        | CSC            |
| 2                  | 1.78                | 41 Padanaram Rd        | Danbury       | T-Mobile                  | WL           | 80                        | CSC            |
| 3                  | 1.89                | 302 Ball Pond Rd       | New Fairfield | Town of New Fairfield     | М            | 175                       | CSC            |
| 4                  | 2.19                | 16 Titicus Mtn Rd      | New Fairfield | American Towers, Inc.     | M & SSL      | 188 & 200                 | CSC            |
| 5                  | 3.01                | 24 Hospital Ave        | Danbury       | Danbury Hospital          | BM           | 185                       | CSC            |
| 6                  | 3.03                | Dick Finn Rd           | New Fairfield | Crown Media               | NL           | 60                        | CSC            |
| 7                  | 3.35                | Boxwood Lane Ext.      | Danbury       | WCSU                      | SSL          | 100                       | CSC            |
| 8                  | 3.61                | 39 West St             | Danbury       | SNET Cellular             | BM           | 72                        | CSC            |
| 9                  | 3.68                | 2 Huckleberry Hill Rd  | Brookfield    | AT&T                      | F            | 60                        | CSC            |
| 10                 | 3.75                | 7 West View Dr         | Danbury       | R. Kaufman                | SSL          | 133                       | CSC            |
| 11                 | 3.77                | 48 Newtown Rd          | Danbury       | Fifty Newtown Rd Corp.    | М            | 100                       | CSC            |
| 12                 | 3.77                | 50 Newtown Rd          | Danbury       | Fifty Newtown Rd Corp.    | GL           | 100                       | CSC            |
| 13                 | 3.80                | 20 Vale Rd (#10246)    | Brookfield    | CL&P                      | PM           | 135                       | CSC            |
| 14                 | 3.83                | 20 Vale Rd (#10247)    | Brookfield    | CL&P                      | PM           | 132                       | CSC            |
| 15                 | 3.87                | Park Ridge Rd          | Brookfield    | CL&P                      | М            | 132                       | CSC            |
| 16                 | 3.25                | 78 Federal Road        | Danbury       | N/A                       | SIGN         | 72                        | CLS            |
| 17                 | 3.50                | 21 Lake Street Ext.    | Danbury       | Ethan Allen Inn           | R            | 52                        | CLS            |
| 18                 | 3.70                | 93 Greys Bridge Rd     | Brookfield    | Public Works Garage       | R            | 20                        | CLS            |
| 19                 | 3.91                | 39 Carmen Hill Rd.     | Brookfield    | Aurora of Danbury         | NL           | 500                       | CLS            |
| 20                 | 3.92                | 100 Mill Plain Rd.     | Danbury       | NL (Nextel)               | R            | 68                        | CLS            |
| 21                 | 2.95                | 53 Sand Pit Rd         | Danbury       | 3g Solutions              | R            | NL                        | TS             |
| 22                 | 3.15                | Rockwood Ln            | Danbury       | Subcarrier Communications | SSL          | 150                       | TS             |
| 23                 | 3.52                | 95 North Moorland      | Brookfield    | Konover Development Corp. | R            | NL                        | TS             |
| 24                 | 3.67                | 19 Center St           | Danbury       | Crown Castle GT Co. LLC   | R            | NL                        | TS             |
| 25                 | 3.80                | Exit 8. I-84           | Danbury       | Global Tower Partners     | R            | NL                        | TS             |

\* Tower Height is the higher of the listed tower height or the highest listed antenna

NL = Not Listed - Information is not in the database(s)

## Site Type Key:

BM - Building Mount
GL – Guyed Lattice
F – Flagpole
M – Monopole
PM – Power Mount, Utility Tower
R – Rooftop
SSL – Self-Supporting Lattice
STP – Stealth Tower Flagpole
WL – Wood Laminate

### **Data Sources:**

**CSC:** Connecticut Siting Council - Telecommunications Database, last updated October 16, 2007 **CLS:** Connecticut Siting Council – Comprehensive List of Sites, last updated October 16, 2007 **TS:** TowerSource (Fryer's Site Guide), Database as of November 6, 2007

### Notes:

The CLS sites listed in the table above include only those sites that are not listed in the CSC database. The TS sites listed above include only those sites that are not listed in the CSC and CLS databases, and which have been field-verified to contain antennas.