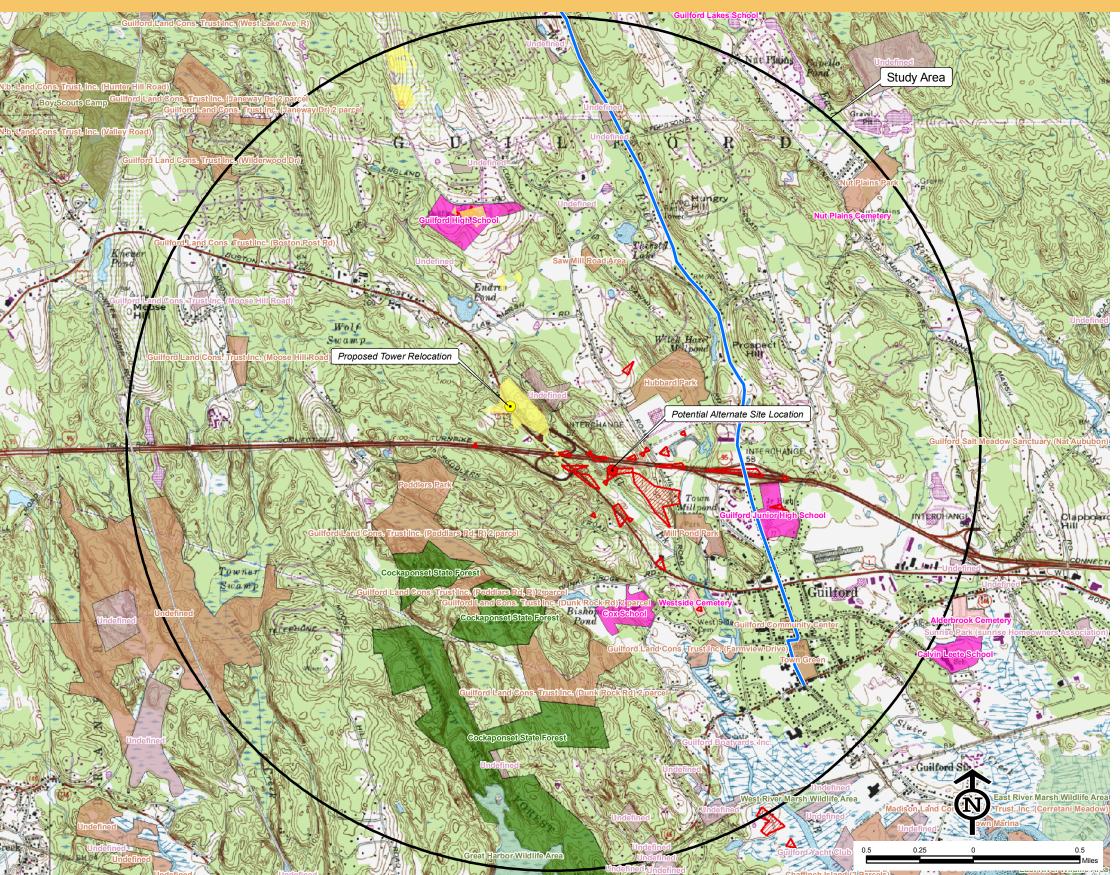

## Comparative Viewshed Map Proposed Tower Relocation and Potential Alternate Site Location

Proposed Tower Relocation 1919 Boston Post Road Guilford, Connecticut

Potential Alternate Site Location Russo Property Boston Post Road Guilford, Connecticut

## NOTE

- Viewshed analysis conducted using ESRI's Spatial Analyst.
- Proposed Relocation and Potential Alternate tower heights are 150 feet AGL.
- Existing tree canopy height estimated at 65 feet.
- Study Area is comprised of two-mile radius surrounding the center point between the two site locations

## **DATA SOURCES:**

- 7.5 minute digital elevation model (DEM) with 30 meter
- resolution produced by the USGS, 1982
- Forest areas derived from 2004 digital orthophotos with 0.5-foot pixel resolution; digitized by VHB, 2006
- Base map comprised of Branford and Guilford USGS Quadrangle Maps
- Protected properties data layer provided CTDEP, 2003
- Scenic Roads layer derived from available State and Local listings.

## Map Compiled July, 2006