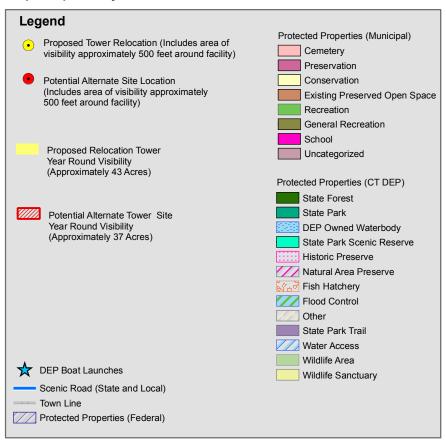

## Comparative Viewshed Map Proposed Tower Relocation and Potential Alternate Site Location

Proposed Tower Relocation 1919 Boston Post Road Guilford, Connecticut

Potential Alternate Site Location Russo Property Boston Post Road Guilford, Connecticut

## NOTE

- Viewshed analysis conducted using ESRI's Spatial Analyst.
- Proposed Relocation and Potential Alternate tower heights are 150 feet AGL.
- Existing tree canopy height estimated at 65 feet.
- Study Area is comprised of two-mile radius surrounding the center point between the two site locations

## **DATA SOURCES:**

- 7.5 minute digital elevation model (DEM) with 30 meter
- resolution produced by the USGS, 1982
- Forest areas derived from 2004 digital orthophotos with 0.5-foot pixel resolution; digitized by VHB, 2006
- Base map comprised of Branford and Guilford USGS Quadrangle Maps
- Protected properties data layer provided CTDEP, 2003
- Scenic Roads layer derived from available State and Local listings.