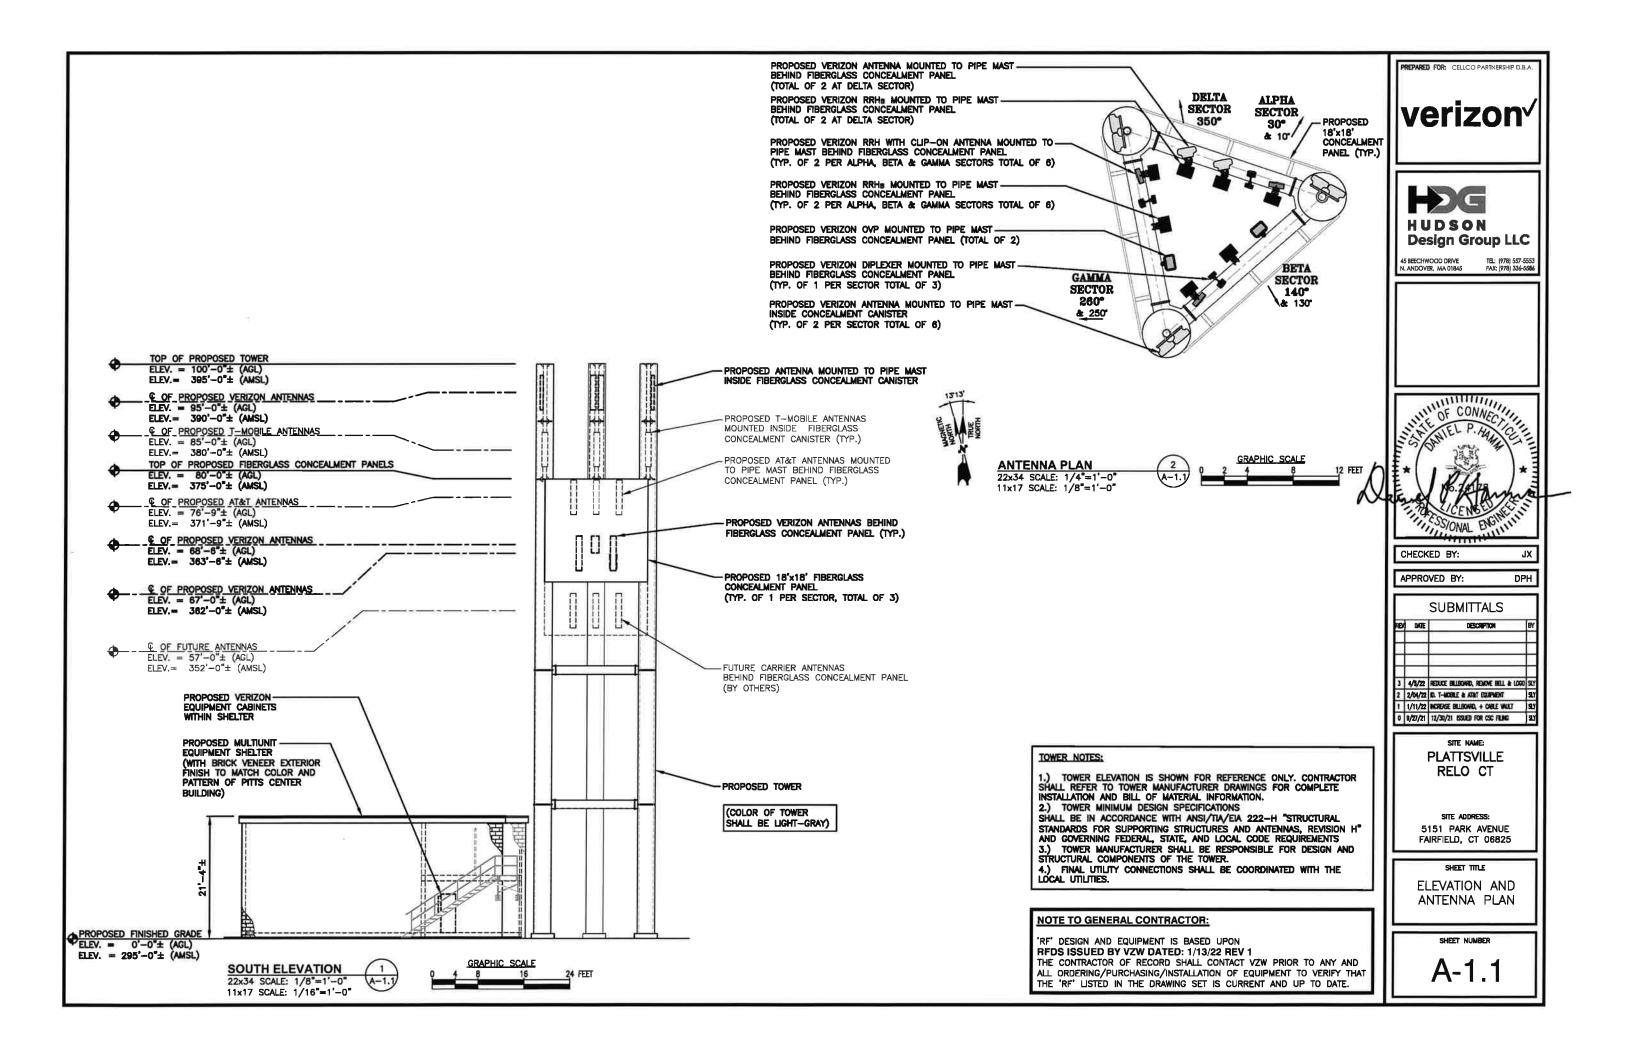

<u>LFE 1</u>

Provide the Council with a revised tower elevation drawing that includes a reduced screening panel height, the elimination of the bell and the Sacred Heart University ("SHU") logo and a recommended color for the tower after consultation with SHU.

# Response

Included in <u>Attachment 1</u> is a revised set of project plans for the Plattsville Relo cell site. These plans show:

The reduction in the size of the antenna screening panels from 26 feet in height to
18 feet in height. The attached drawing also illustrates how the panel could be

extended down, if another carrier wanted to install antennas at a height of 57 feet AGL.

- 2. The removal of the bell and the SHU logo from the bell tower structure.
- 3. The bell tower will be painted a light gray color. SHU is amenable to this color selection.

All revisions can be found on Plan Sheet A-1.1.