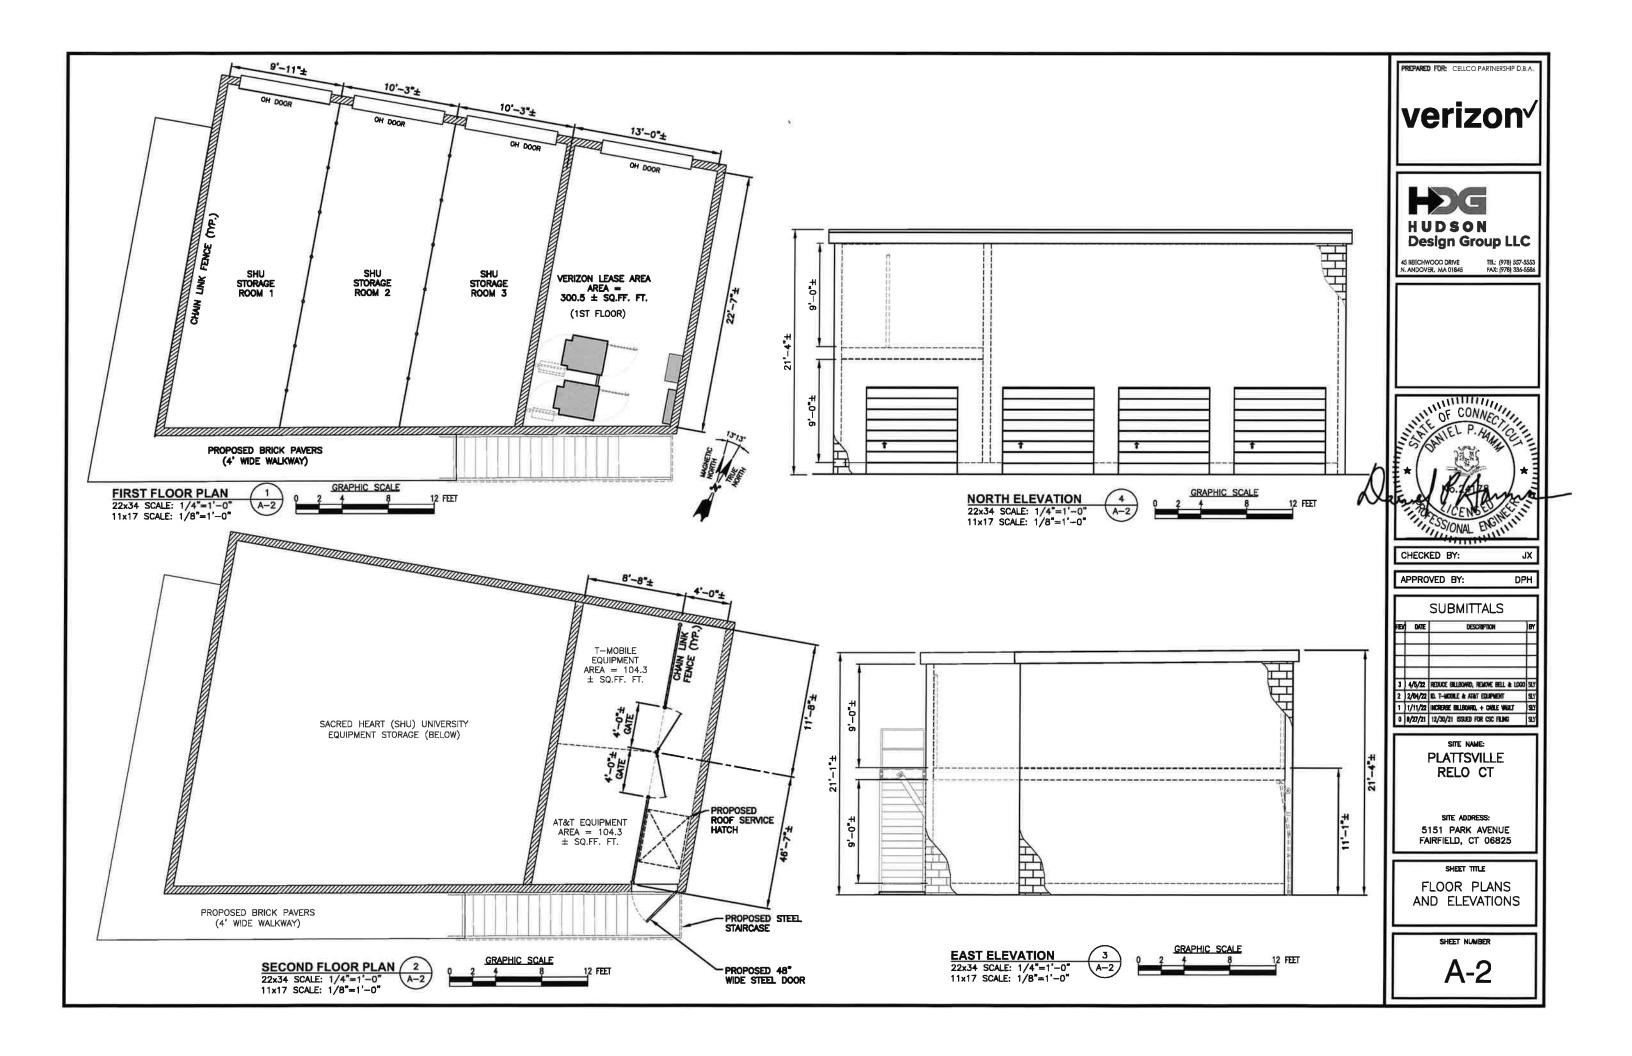

All revisions can be found on Plan Sheet A-1.1.

### FAIRFIELD, CT 06825 HUDSON DESIGN GROUP, LLC 45 BEECHWOOD DRIVE PROPERTY OWNER: BRIDGEPORT ROMAN CATHOLIC NORTH ANDOVER, MA 01845 DIOCESAN CORP. TEL: 1-(978)-557-5553 238 JEWETT AVENUE FAX: 1-(978)-336-5586 BRIDGEPORT, CT 06606 **APPLICANT:** ANTHONY BEFERA MEP ENGINEER CELLCO PARTNERSHIP d/b/a VERIZON HUDSON DESIGN GROUP, LLC 20 ALEXANDER DRIVE WALLINGFORD, CT 06108 45 BEECHWOOD DRIVE NORTH ANDOVER, MA 01845 SITE ACQUISITION CONTACT: BRIAN ROSS TEL: 1-(978)-557-5553 STRUCTURE CONSULTING GROUP FAX: 1-(978)-336-5586 20 ALEXANDER DRIVE WALLINGFORD, CT 06492 LEGAL/REGULATORY COUNSEL: KENNETH C. BALDWIN ESQ. ROBINSON + COLE LLP (860)275-8345 LATITUDE: N41"13'08.19" LONGITUDE: W73'14'41.12" SCOPE OF WORK INFO VERIZON WIRELESS IS PROPOSING TO INSTALL THE FOLLOWING IMPROVEMENTS ON PROPOSED TELECOMMUNICATION SITE: NEW 1,245 SQ. FT. MULTIUNIT STORAGE SHELTER ON EXISTING PARCEL OF LAND. (4) ANTENNAS EACH AT ALPHA, BETA & GAMMA SECTORS, FOR A SUB-TOTAL OF (12) NEW PANEL ANTENNAS: (2) ANTENNAS EACH AT DELTA SECTOR, FOR A SUB-TOTAL OF (2) TOTAL NUMBER OF PROPOSED ANTENNAS ARE (14) (4) RRHs EACH AT ALPHA, BETA & GAMMA SECTORS, FOR A TOTAL OF (12) RRHs NEW RRHs: (2) RRHs EACH AT DELTA SECTOR, FOR A SUB-TOTAL OF (2) TOTAL NUMBER OF PROPOSED RRHs ARE (14) NEW DIPLEXERS: (1) DIPLEXER EACH AT ALPHA, BETA & GAMMA SECTORS, FOR A TOTAL OF (3) NEW JUNCTION BOX: (2) JUNCTION BOXES (OVP) TOTAL. ITEMS LISTED ABOVE TO BE MOUNTED ON PROPOSED TOWER. NEW EQUIPMENT CABINETS: (2) CABINETS INSIDE THE EQUIPMENT SHELTER. ITEMS LISTED ABOVE TO BE INSTALLED WITHIN THE PROPOSED 1,245 SQ. FT. MULTIUNIT STORAGE SHELTER. NEW GENERATOR ON CONCRETE PAD NEW TELCO & POWER SERVICES WILL BE ROUTED UNDERGROUND FROM PROPOSED CABLE VAULT & EXISTING TRANSFORMER, RESPECTIVELY TO PROPOSED ELECTRICAL METER AND HOFFMAN BOX ON PROPOSED H-FRAME. FINAL UTILITY ROUTING TO BE DETERMINED/VERIFIED BY UTILITY COMPANIES.