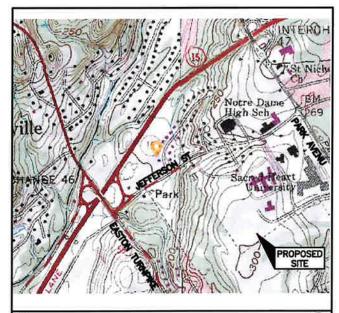

# VICINITY MAP

DIRECTIONS TO SITE: FROM VERIZON'S WALLINGFORD CT OFFICE GET ON CT-15 S FROM ALEXANDER DR, CT-68 W AND US-5 N/N COLONY RD HEAD SOUTH TOWARD ALEXANDER DR SLIGHT RIGHT TOWARD ALEXANDER DR TURN RIGHT TOWARD ALEXANDER DR TURN RIGHT ONTO BARNES INDUSTRIAL PARK RD TURN RIGHT ONTO BARNES INDUSTRIAL PARK RD TURN LEFT AT THE 1ST CROSS STREET ONTO CT-68 W TURN LEFT TO MERGE ONTO CT-15 S TOWARD NEW HAVEN FOLLOW CT-15 S TO PARK AVE IN TRUMBULL. TAKE EXIT 47 FROM CT-15 S., MERGE ONTO CT-15 S TAKE EXIT 47 FOR PARK AVE., CONTINUE ON PARK AVE TO YOUR DESTINATION IN FAIRFIELD., AT THE TRAFFIC CIRCLE, TAKE THE 2ND EXIT ONTO PARK AVE CONTINUE STRAIGHT TO STAY ON PARK AVE., TURN RIGHT., DESTINATION WILL BE ON THE RIGHT