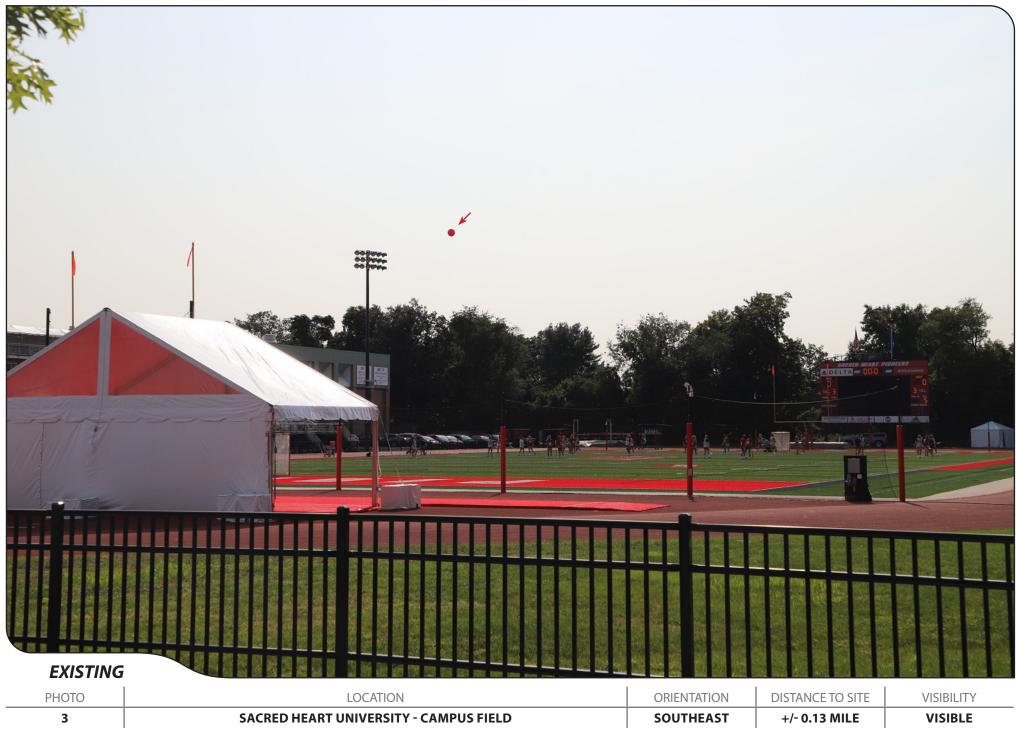

# <u>LFE 2</u>

Submit a revised photo simulation #3 depicting the modified bell tower design.

# Response

The revised photo simulation #3 is included in <u>Attachment 2</u>.