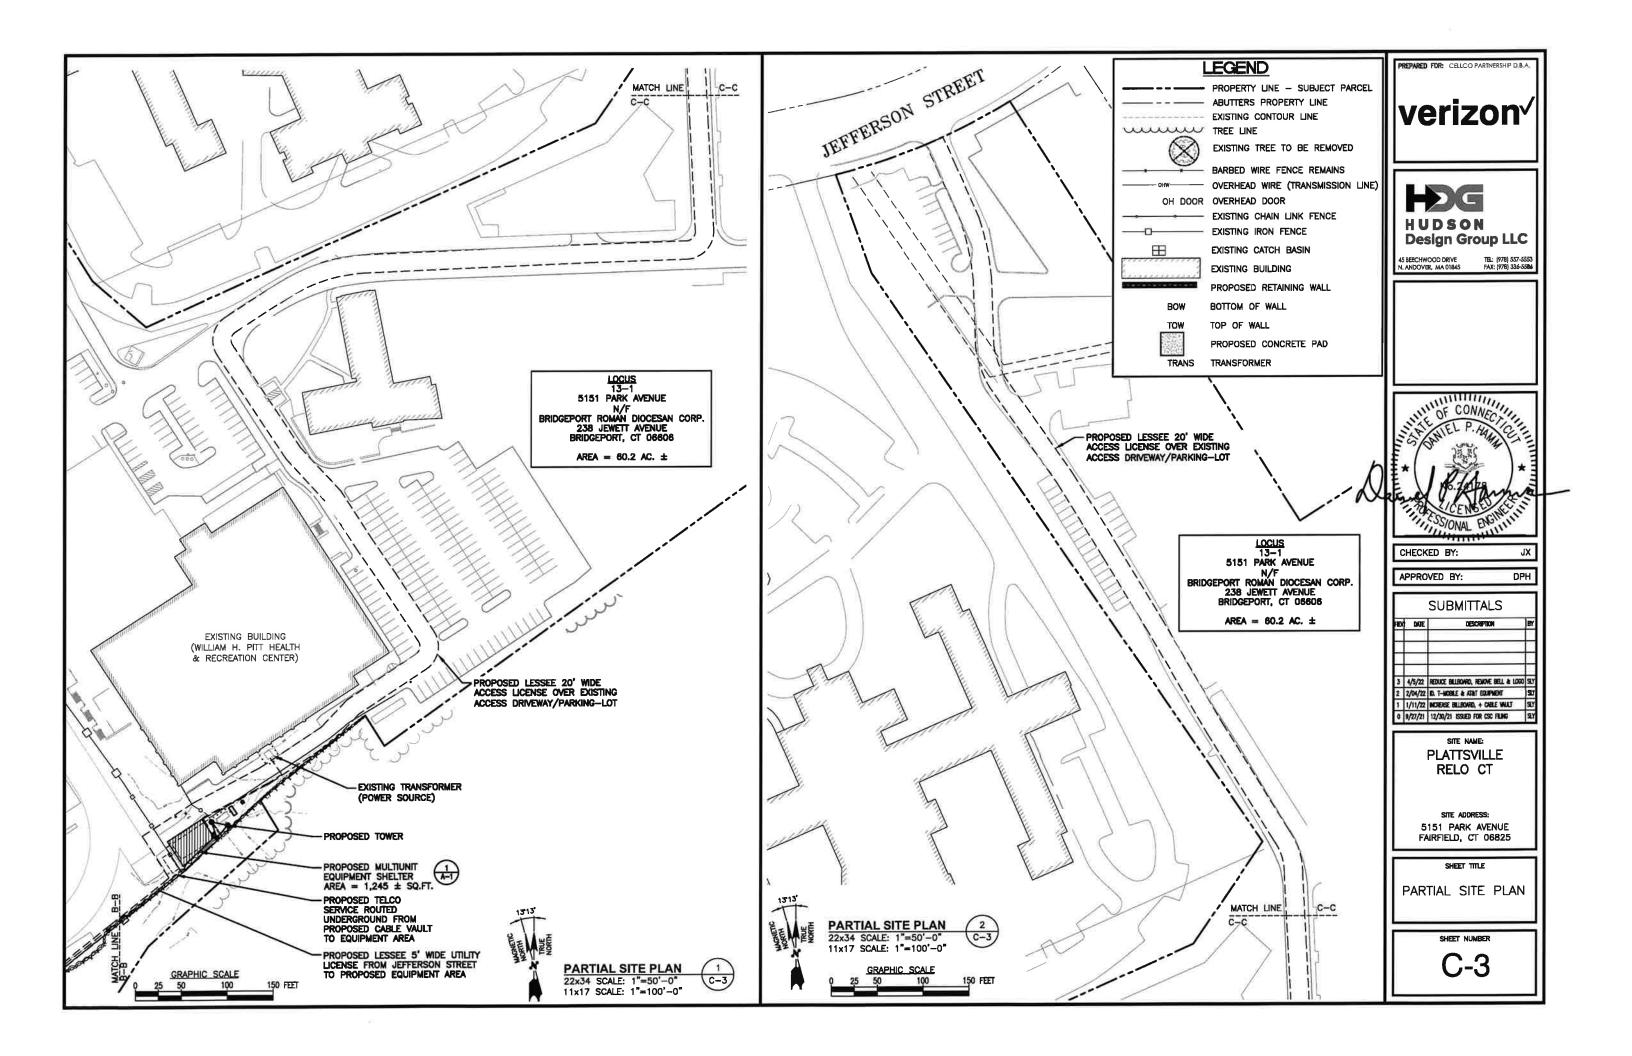

|  |  |
|             |            |  |  |  |

# VICINITY MAP

DIRECTIONS TO SITE: FROM VERIZON'S WALLINGFORD CT OFFICE GET ON CT-15 S FROM ALEXANDER DR, CT-68 W AND US-5 N/N COLONY RD HEAD SOUTH TOWARD ALEXANDER DR SLIGHT RIGHT TOWARD ALEXANDER DR TURN RIGHT TOWARD ALEXANDER DR TURN RIGHT ONTO BARNES INDUSTRIAL PARK RD TURN RIGHT ONTO BARNES INDUSTRIAL PARK RD TURN LEFT AT THE 1ST CROSS STREET ONTO CT-68 W TURN LEFT TO MERGE ONTO CT-15 S TOWARD NEW HAVEN FOLLOW CT-15 S TO PARK AVE IN TRUMBULL. TAKE EXIT 47 FROM CT-15 S., MERGE ONTO CT-15 S TAKE EXIT 47 FOR PARK AVE., CONTINUE ON PARK AVE TO YOUR DESTINATION IN FAIRFIELD., AT THE TRAFFIC CIRCLE, TAKE THE 2ND EXIT ONTO PARK AVE CONTINUE STRAIGHT TO STAY ON PARK AVE., TURN RIGHT., DESTINATION WILL BE ON THE RIGHT

SCALE: 1"=800'-0"

















- SILTSOCK SHALL BE FILTREXX SILTSOXX, OR 1. APPROVED EQUAL.
- COMPOST MATERIAL SHALL BE DISPERSED ON 2. SITE, AS DETERMINED BY THE ENGINEER.
- SILTSOCK SHALL BE INSPECTED PERIODICALLY 3. AND AFTER ALL STORM EVENTS, AND REPAIR OR REPLACEMENT SHALL BE PERFORMED PROMPTLY AS NEEDED.
- SEE SPECIFICATIONS FOR SOCK SIZE, AND COMPOST FILL, REQUIREMENTS. 4.

SILT SOCK DETAIL SCALE: N.T.S A-3 REFER TO 2002 CONNECTICUT GUIDELINES FOR SOIL EROSION AND SEDIMENT CONTROL

# GENERAL CONSTRUCTION SEQUENCE:

THIS IS A GENERAL CONSTRUCTION SEQUENCE OUTLINE SOME ITEMS OF WHICH MAY NOT APPLY TO PARTICULAR SITES.

- 1) CLEAR AND GRUB AREAS OF PROPOSED CONSTRUCTION.
- 2) INSTALL TEMPORARY SEDIMENT AND EROSION CONTROL MEASURES AS REQUIRED.
- 3) REMOVE AND STOCKPILE TOPSOIL. STOCKPILE SHALL BE SEEDED TO