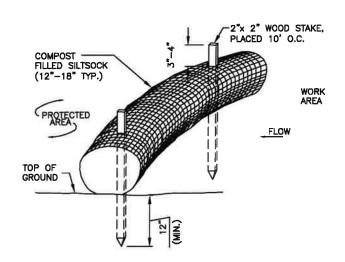

SCALE: 1"=800'-0"

- SILTSOCK SHALL BE FILTREXX SILTSOXX, OR 1. APPROVED EQUAL.
- COMPOST MATERIAL SHALL BE DISPERSED ON 2. SITE, AS DETERMINED BY THE ENGINEER.
- SILTSOCK SHALL BE INSPECTED PERIODICALLY 3. AND AFTER ALL STORM EVENTS, AND REPAIR OR REPLACEMENT SHALL BE PERFORMED PROMPTLY AS NEEDED.
- SEE SPECIFICATIONS FOR SOCK SIZE, AND COMPOST FILL, REQUIREMENTS. 4.

SILT SOCK DETAIL SCALE: N.T.S A-3 REFER TO 2002 CONNECTICUT GUIDELINES FOR SOIL EROSION AND SEDIMENT CONTROL