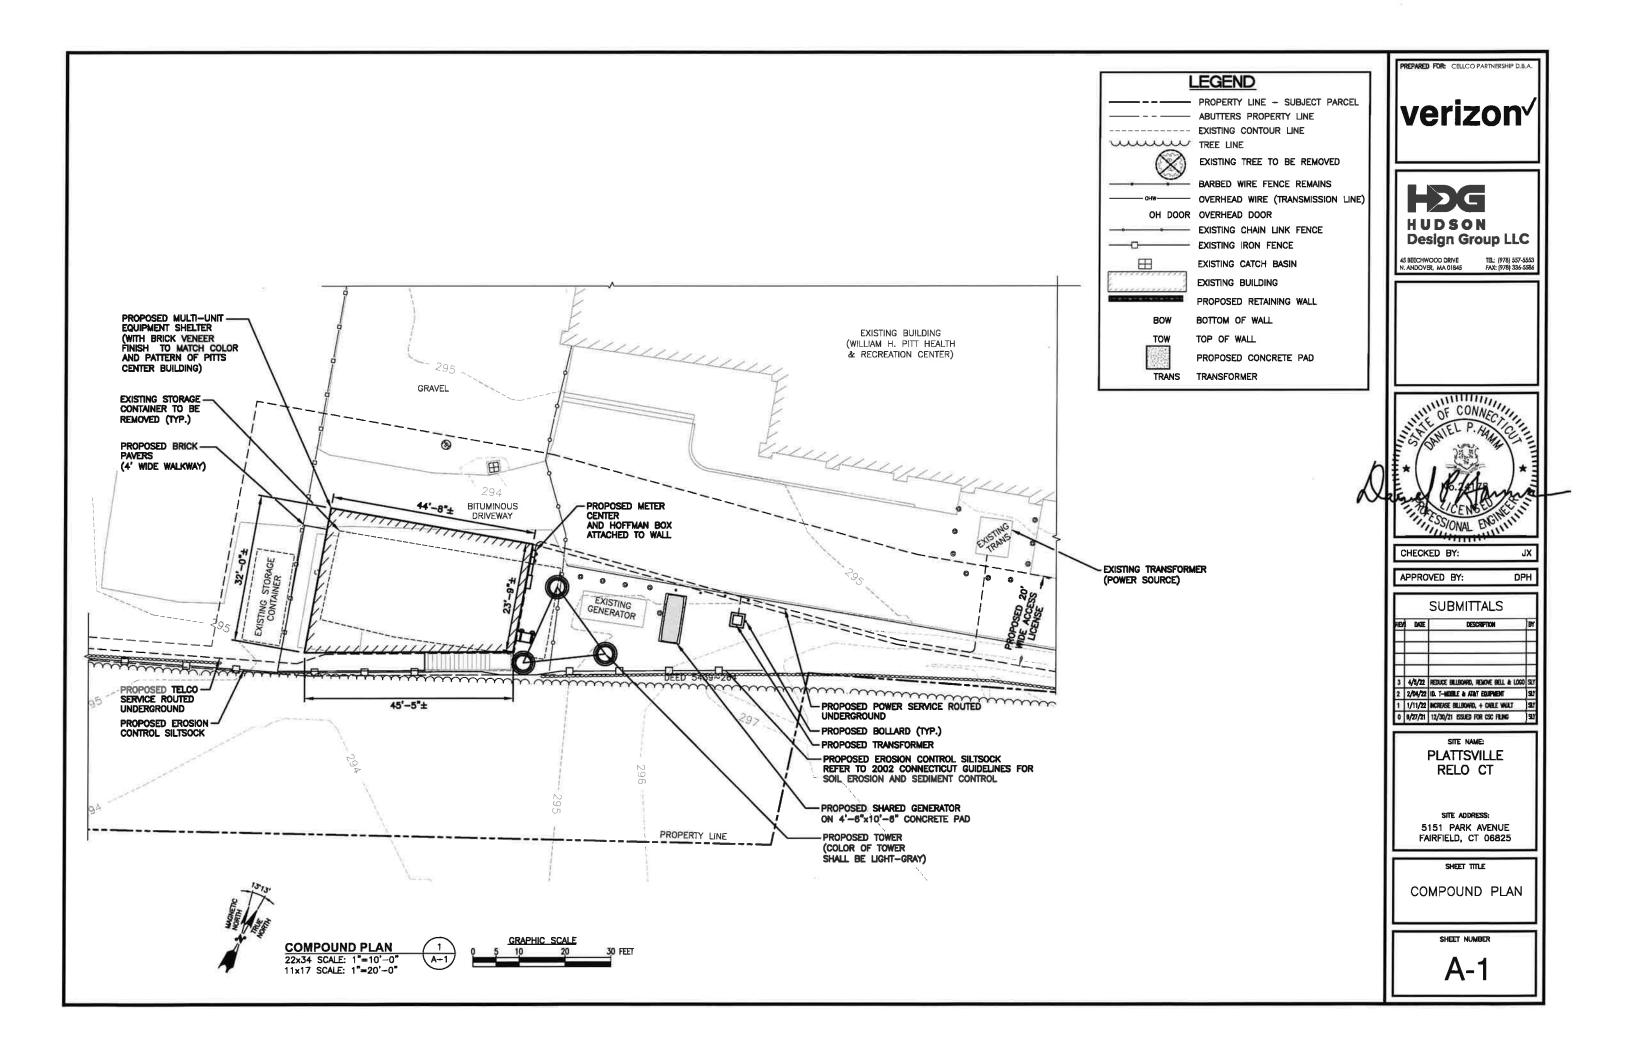

All revisions can be found on Plan Sheet A-1.1.

### FAIRFIELD, CT 06825 HUDSON DESIGN GROUP, LLC 45 BEECHWOOD DRIVE PROPERTY OWNER: BRIDGEPORT ROMAN CATHOLIC NORTH ANDOVER, MA 01845 DIOCESAN CORP. TEL: 1-(978)-557-5553 238 JEWETT AVENUE FAX: 1-(978)-336-5586 BRIDGEPORT, CT 06606 **APPLICANT:** ANTHONY BEFERA MEP ENGINEER CELLCO PARTNERSHIP d/b/a VERIZON HUDSON DESIGN GROUP, LLC 20 ALEXANDER DRIVE WALLINGFORD, CT 06108 45 BEECHWOOD DRIVE NORTH ANDOVER, MA 01845 SITE ACQUISITION CONTACT: BRIAN ROSS TEL: 1-(978)-557-5553 STRUCTURE CONSULTING GROUP FAX: 1-(978)-336-5586 20 ALEXANDER DRIVE WALLINGFORD, CT 06492 LEGAL/REGULATORY COUNSEL: KENNETH C. BALDWIN ESQ. ROBINSON + COLE LLP (860)275-8345 LATITUDE: N41"13'08.19" LONGITUDE: W73'14'41.12" SCOPE OF WORK INFO VERIZON WIRELESS IS PROPOSING TO INSTALL THE FOLLOWING IMPROVEMENTS ON PROPOSED TELECOMMUNICATION SITE: NEW 1,245 SQ. FT. MULTIUNIT STORAGE SHELTER ON EXISTING PARCEL OF LAND. (4) ANTENNAS EACH AT ALPHA, BETA & GAMMA SECTORS, FOR A SUB-TOTAL OF (12) NEW PANEL ANTENNAS: (2) ANTENNAS EACH AT DELTA SECTOR, FOR A SUB-TOTAL OF (2) TOTAL NUMBER OF PROPOSED ANTENNAS ARE (14) (4) RRHs EACH AT ALPHA, BETA & GAMMA SECTORS, FOR A TOTAL OF (12) RRHs NEW RRHs: (2) RRHs EACH AT DELTA SECTOR, FOR A SUB-TOTAL OF (2) TOTAL NUMBER OF PROPOSED RRHs ARE (14) NEW DIPLEXERS: (1) DIPLEXER EACH AT ALPHA, BETA & GAMMA SECTORS, FOR A TOTAL OF (3) NEW JUNCTION BOX: (2) JUNCTION BOXES (OVP) TOTAL. ITEMS LISTED ABOVE TO BE MOUNTED ON PROPOSED TOWER. NEW EQUIPMENT CABINETS: (2) CABINETS INSIDE THE EQUIPMENT SHELTER. ITEMS LISTED ABOVE TO BE INSTALLED WITHIN THE PROPOSED 1,245 SQ. FT. MULTIUNIT STORAGE SHELTER. NEW GENERATOR ON CONCRETE PAD NEW TELCO & POWER SERVICES WILL BE ROUTED UNDERGROUND FROM PROPOSED CABLE VAULT & EXISTING TRANSFORMER, RESPECTIVELY TO PROPOSED ELECTRICAL METER AND HOFFMAN BOX ON PROPOSED H-FRAME. FINAL UTILITY ROUTING TO BE DETERMINED/VERIFIED BY UTILITY COMPANIES.