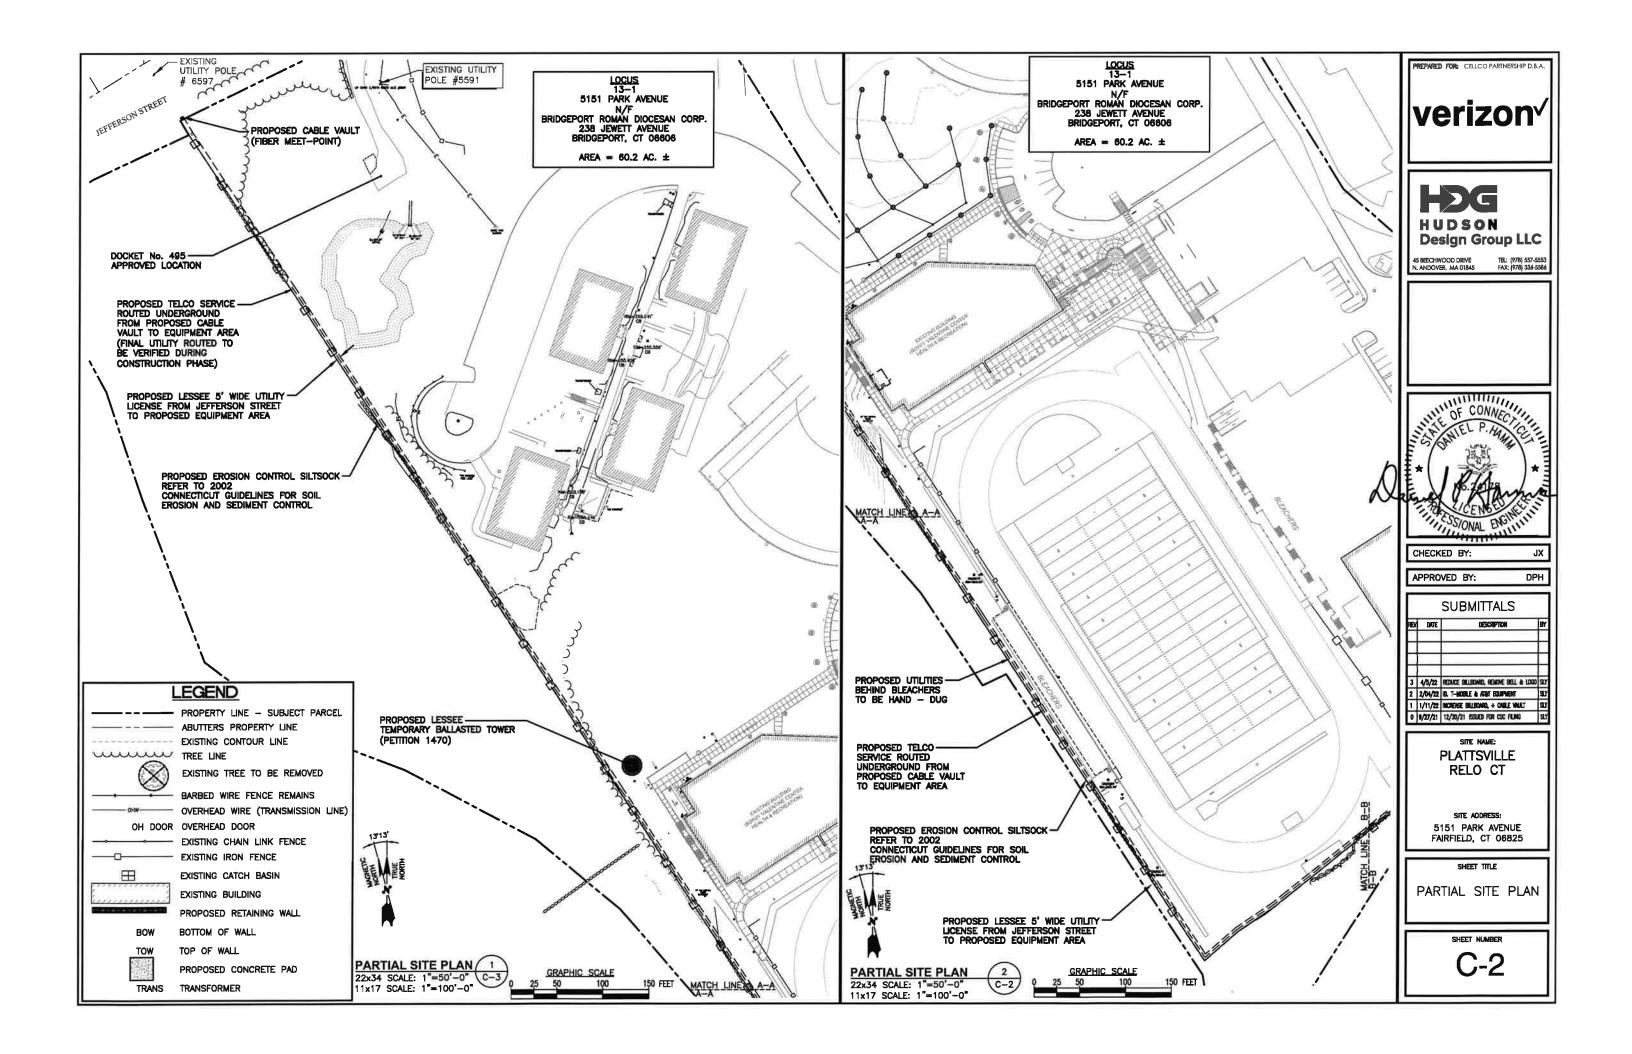

### FAIRFIELD, CT 06825 HUDSON DESIGN GROUP, LLC 45 BEECHWOOD DRIVE PROPERTY OWNER: BRIDGEPORT ROMAN CATHOLIC NORTH ANDOVER, MA 01845 DIOCESAN CORP. TEL: 1-(978)-557-5553 238 JEWETT AVENUE FAX: 1-(978)-336-5586 BRIDGEPORT, CT 06606 **APPLICANT:** ANTHONY BEFERA MEP ENGINEER CELLCO PARTNERSHIP d/b/a VERIZON HUDSON DESIGN GROUP, LLC 20 ALEXANDER DRIVE WALLINGFORD, CT 06108 45 BEECHWOOD DRIVE NORTH ANDOVER, MA 01845 SITE ACQUISITION CONTACT: BRIAN ROSS TEL: 1-(978)-557-5553 STRUCTURE CONSULTING GROUP FAX: 1-(978)-336-5586 20 ALEXANDER DRIVE WALLINGFORD, CT 06492 LEGAL/REGULATORY COUNSEL: KENNETH C. BALDWIN ESQ. ROBINSON + COLE LLP (860)275-8345 LATITUDE: N41"13'08.19" LONGITUDE: W73'14'41.12" SCOPE OF WORK INFO VERIZON WIRELESS IS PROPOSING TO INSTALL THE FOLLOWING IMPROVEMENTS ON PROPOSED TELECOMMUNICATION SITE: NEW 1,245 SQ. FT. MULTIUNIT STORAGE SHELTER ON EXISTING PARCEL OF LAND. (4) ANTENNAS EACH AT ALPHA, BETA & GAMMA SECTORS, FOR A SUB-TOTAL OF (12) NEW PANEL ANTENNAS: (2) ANTENNAS EACH AT DELTA SECTOR, FOR A SUB-TOTAL OF (2) TOTAL NUMBER OF PROPOSED ANTENNAS ARE (14) (4) RRHs EACH AT ALPHA, BETA & GAMMA SECTORS, FOR A TOTAL OF (12) RRHs NEW RRHs: (2) RRHs EACH AT DELTA SECTOR, FOR A SUB-TOTAL OF (2) TOTAL NUMBER OF PROPOSED RRHs ARE (14) NEW DIPLEXERS: (1) DIPLEXER EACH AT ALPHA, BETA & GAMMA SECTORS, FOR A TOTAL OF (3) NEW JUNCTION BOX: (2) JUNCTION BOXES (OVP) TOTAL. ITEMS LISTED ABOVE TO BE MOUNTED ON PROPOSED TOWER. NEW EQUIPMENT CABINETS: (2) CABINETS INSIDE THE EQUIPMENT SHELTER. ITEMS LISTED ABOVE TO BE INSTALLED WITHIN THE PROPOSED 1,245 SQ. FT. MULTIUNIT STORAGE SHELTER. NEW GENERATOR ON CONCRETE PAD NEW TELCO & POWER SERVICES WILL BE ROUTED UNDERGROUND FROM PROPOSED CABLE VAULT & EXISTING TRANSFORMER, RESPECTIVELY TO PROPOSED ELECTRICAL METER AND HOFFMAN BOX ON PROPOSED H-FRAME. FINAL UTILITY ROUTING TO BE DETERMINED/VERIFIED BY UTILITY COMPANIES.