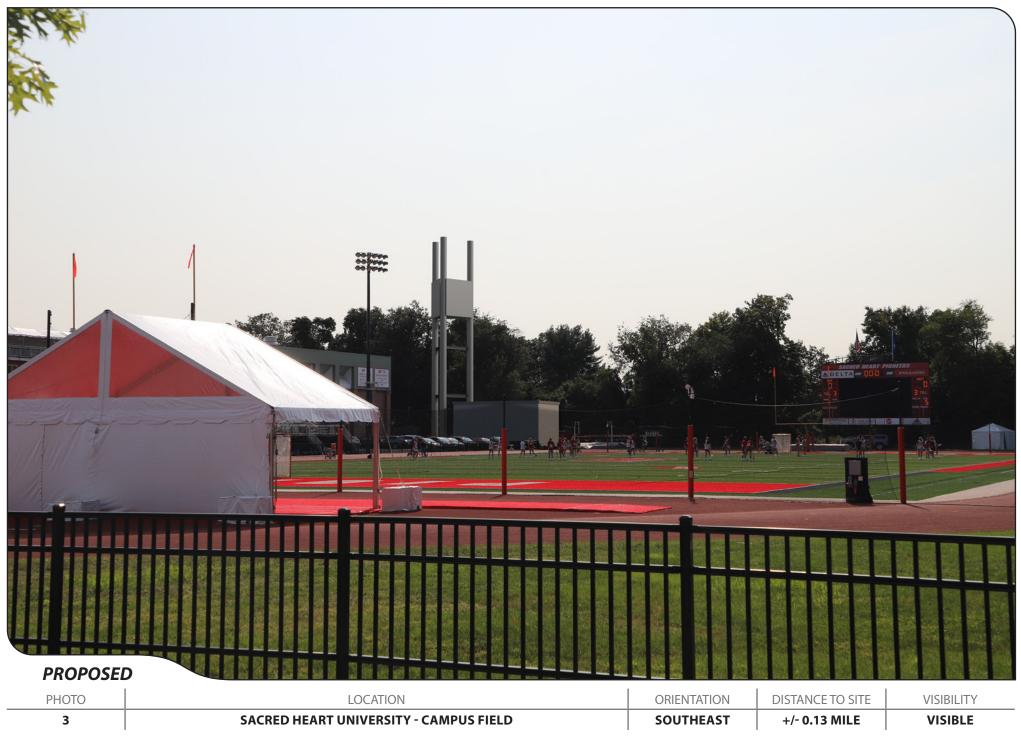

# <u>LFE 2</u>

Submit a revised photo simulation #3 depicting the modified bell tower design.

# Response

The revised photo simulation #3 is included in <u>Attachment 2</u>.