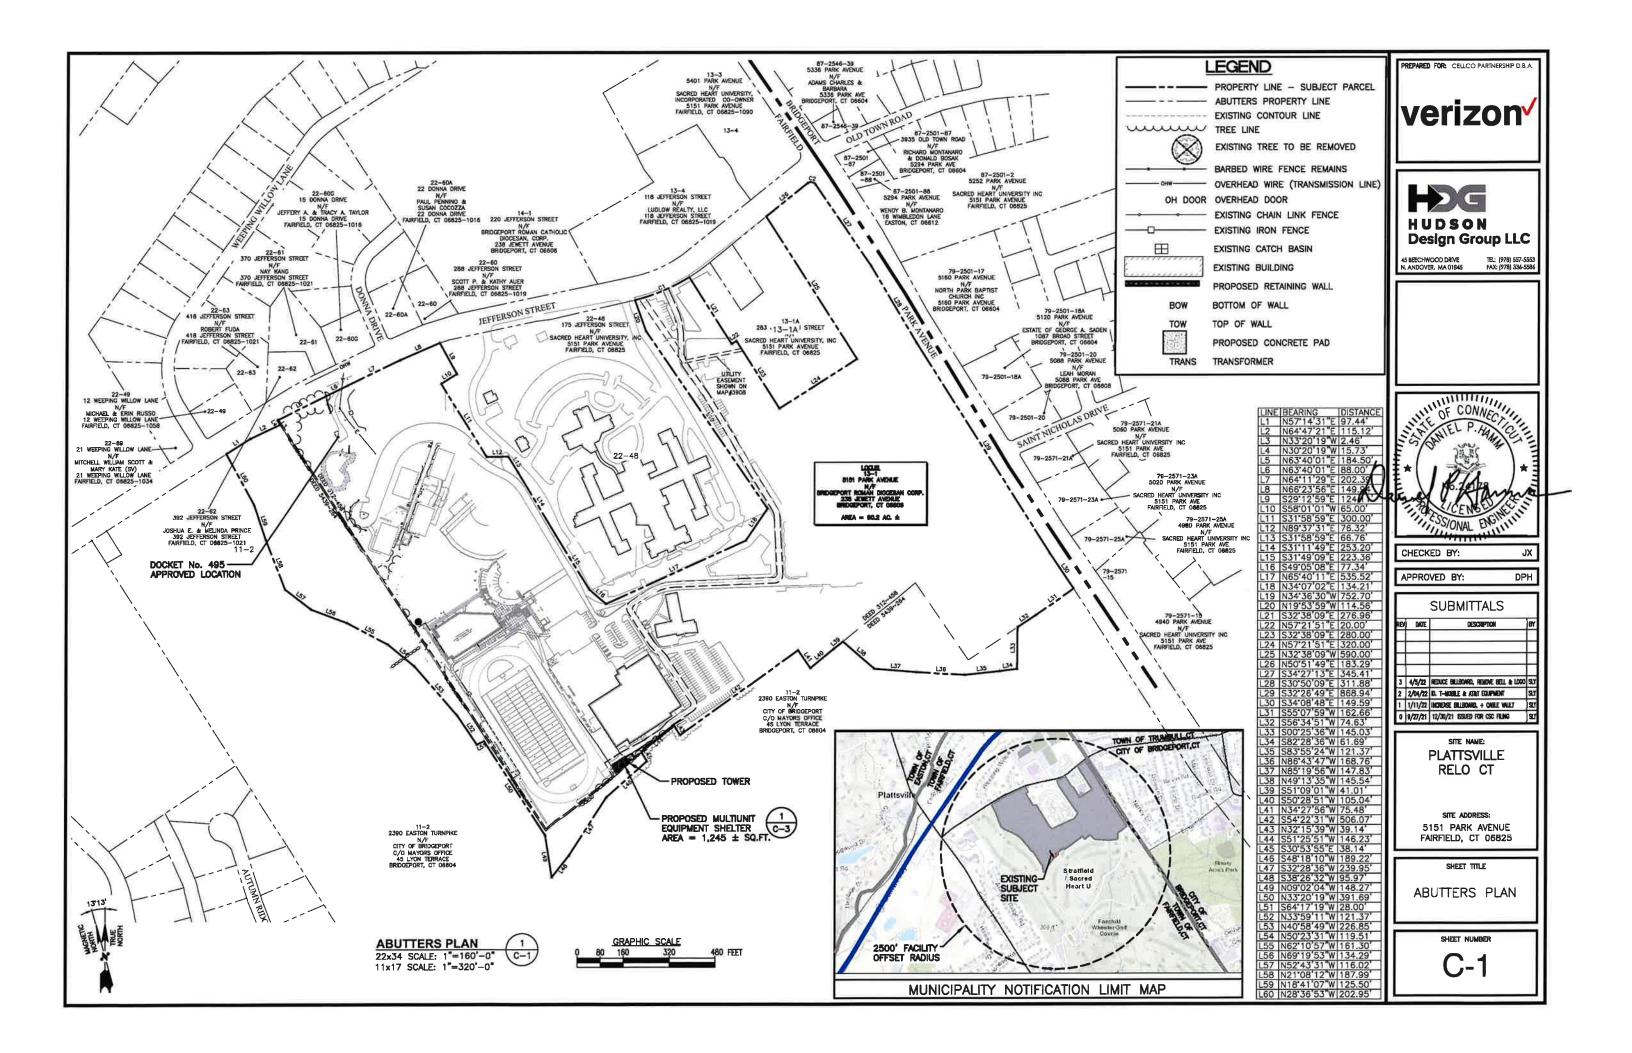

# <u>LFE 4</u>

Submit an aerial photograph that clearly depicts the abutting property lines of the SHU campus parcel showing the proposed bell tower location.

# <u>Response</u>

The requested aerial photograph is included in <u>Attachment 3</u>.