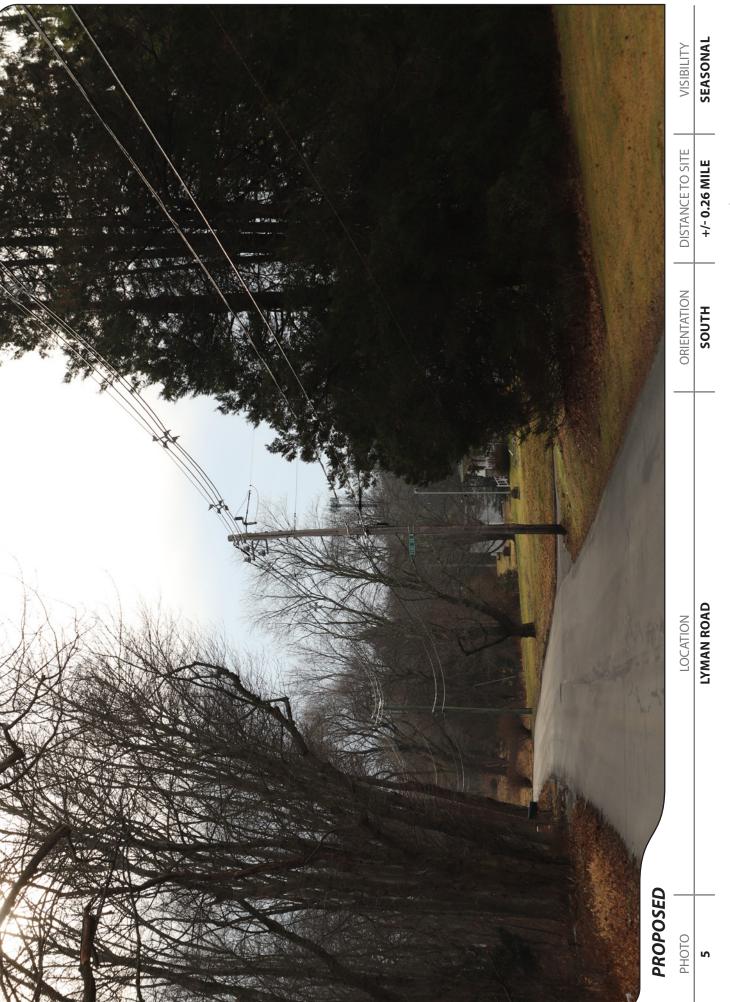

Photographic simulations were generated to portray scaled renderings of the proposed Facility from twenty-one (21) locations presented herein where the Facility may be recognizable above or through the trees. Using field data, site plan information and 3-dimensional (3D) modeling software, spatially referenced models of the site and Facility were generated and merged. The geographic coordinates obtained in the field for the photograph locations were incorporated into the model to produce virtual camera positions within the spatial 3D model. Photo-simulations were then created using a combination of renderings generated in the 3D model and photorendering software programs, which were ultimately composited and merged with the existing conditions photographs (using Photoshop image editing software). The scale of the subjects in the photograph (the balloon) and the corresponding simulation (the Facility) is proportional to their surroundings.

For presentation purposes in this report, the photographs were produced in an approximate 7-inch by 10.5-inch format. When reproducing the images in this format size, we believe it is important to present the largest view while providing key contextual landscape elements (existing developments, street signs, utility poles, etc.) so that the viewer can determine the proportionate scale of each object within the scene. Photo-documentation of the field reconnaissance and photo-simulations of the proposed Facility are presented in the attachment at the end of this report. The field reconnaissance photos that include the balloon in the view provide visual reference points for the approximate height and location of the proposed Facility relative to the scene. All simulations were created to represent the proposed monopole height of 120' AGL. The photo-simulations are intended to provide the reader with a general understanding of the different view characteristics associated with the Facility from various

locations. Photographs were taken from publicly accessible areas and unobstructed view lines were chosen wherever possible.

The table below summarizes the photographs and simulations presented in the attachment to this report, and includes a description of each location, view orientation, distance from where the photo was taken relative to the proposed Facility, and the general characteristics of the view. The photo locations are depicted on the photolog and viewshed maps provided as attachments to this report.