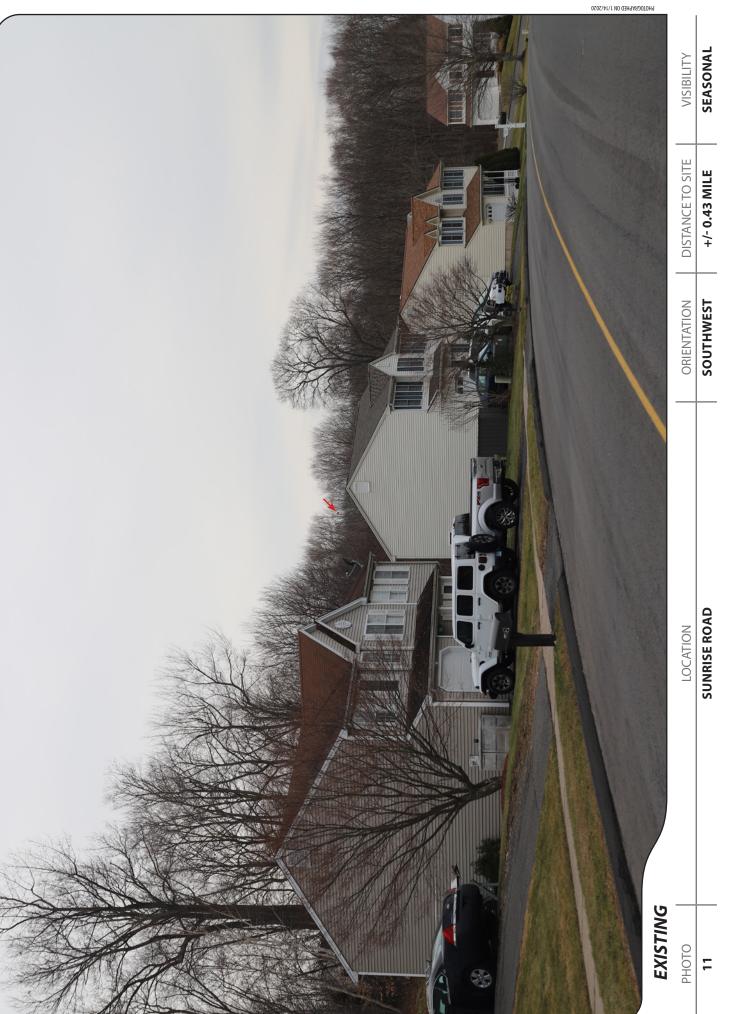

# **Photographic Documentation and Simulations**

During the Study Area reconnaissance, APT obtained photo-documentation of representative locations where the balloon was visible. At each photo location, the geographic coordinates of the camera's position were logged using global positioning system ("GPS") technology. Photographs were taken with a Canon EOS 6D digital camera body<sup>6</sup> and Canon EF 24 to 105 millimeter ("mm") zoom lens. APT typically uses a standard focal length of 50mm to present a consistent field of view. On occasion, photos are taken at lower focal lengths to provide a greater depth of field and to provide context to the scene by including surrounding features within the photograph. During this evaluation, two (2) photographs were taken at a 35mm focal length as noted in the table (Table 1 – Photo Locations) on the following pages.

Photographic simulations were generated to portray scaled renderings of the proposed Facility from twenty-one (21) locations presented herein where the Facility may be recognizable above or through the trees. Using field data, site plan information and 3-dimensional (3D) modeling software, spatially referenced models of the site and Facility were generated and merged. The geographic coordinates obtained in the field for the photograph locations were incorporated into the model to produce virtual camera positions within the spatial 3D model. Photo-simulations were then created using a combination of renderings generated in the 3D model and photorendering software programs, which were ultimately composited and merged with the existing conditions photographs (using Photoshop image editing software). The scale of the subjects in the photograph (the balloon) and the corresponding simulation (the Facility) is proportional to their surroundings.

For presentation purposes in this report, the photographs were produced in an approximate 7-inch by 10.5-inch format. When reproducing the images in this format size, we believe it is important to present the largest view while providing key contextual landscape elements (existing developments, street signs, utility poles, etc.) so that the viewer can determine the proportionate scale of each object within the scene. Photo-documentation of the field reconnaissance and photo-simulations of the proposed Facility are presented in the attachment at the end of this report. The field reconnaissance photos that include the balloon in the view provide visual reference points for the approximate height and location of the proposed Facility relative to the scene. All simulations were created to represent the proposed monopole height of 120' AGL. The photo-simulations are intended to provide the reader with a general understanding of the different view characteristics associated with the Facility from various

locations. Photographs were taken from publicly accessible areas and unobstructed view lines were chosen wherever possible.

The table below summarizes the photographs and simulations presented in the attachment to this report, and includes a description of each location, view orientation, distance from where the photo was taken relative to the proposed Facility, and the general characteristics of the view. The photo locations are depicted on the photolog and viewshed maps provided as attachments to this report.