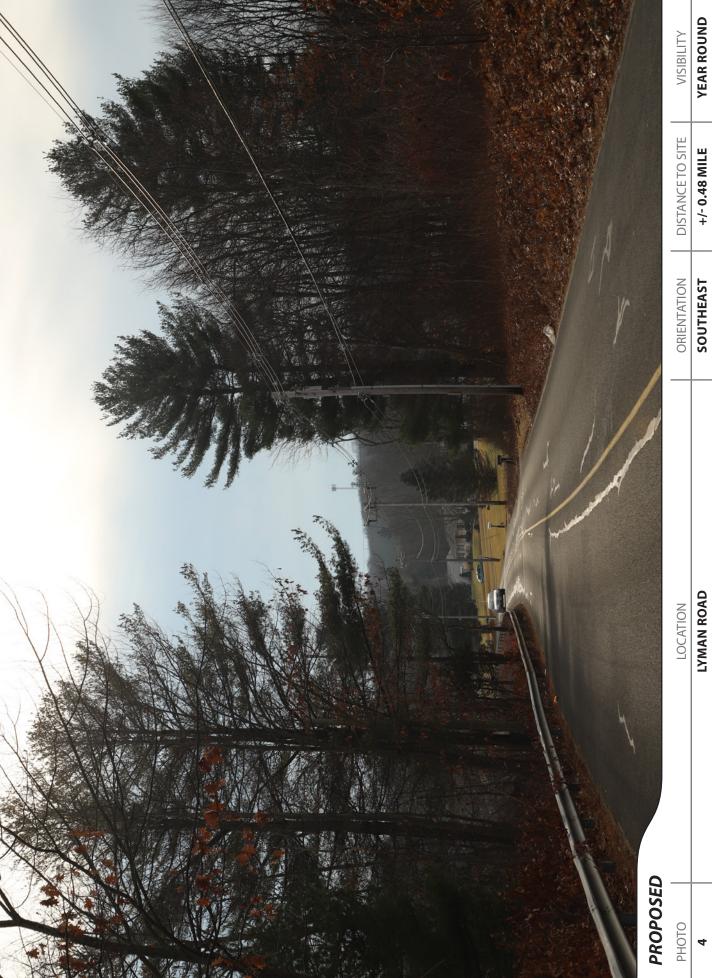

# **Photographic Documentation and Simulations**

During the Study Area reconnaissance, APT obtained photo-documentation of representative locations where the balloon was visible. At each photo location, the geographic coordinates of the camera's position were logged using global positioning system ("GPS") technology. Photographs were taken with a Canon EOS 6D digital camera body<sup>6</sup> and Canon EF 24 to 105 millimeter ("mm") zoom lens. APT typically uses a standard focal length of 50mm to present a consistent field of view. On occasion, photos are taken at lower focal lengths to provide a greater depth of field and to provide context to the scene by including surrounding features within the photograph. During this evaluation, two (2) photographs were taken at a 35mm focal length as noted in the table (Table 1 – Photo Locations) on the following pages.

Photographic simulations were generated to portray scaled renderings of the proposed Facility from twenty-one (21) locations presented herein where the Facility may be recognizable above or through the trees. Using field data, site plan information and 3-dimensional (3D) modeling software, spatially referenced models of the site and Facility were generated and merged. The geographic coordinates obtained in the field for the photograph locations were incorporated into the model to produce virtual camera positions within the spatial 3D model. Photo-simulations were then created using a combination of renderings generated in the 3D model and photorendering software programs, which were ultimately composited and merged with the existing conditions photographs (using Photoshop image editing software). The scale of the subjects in the photograph (the balloon) and the corresponding simulation (the Facility) is proportional to their surroundings.

For presentation purposes in this report, the photographs were produced in an approximate 7-inch by 10.5-inch format. When reproducing the images in this format size, we believe it is important to present the largest view while providing key contextual landscape elements (existing developments, street signs, utility poles, etc.) so that the viewer can determine the proportionate scale of each object within the scene. Photo-documentation of the field reconnaissance and photo-simulations of the proposed Facility are presented in the attachment at the end of this report. The field reconnaissance photos that include the balloon in the view provide visual reference points for the approximate height and location of the proposed Facility relative to the scene. All simulations were created to represent the proposed monopole height of 120' AGL. The photo-simulations are intended to provide the reader with a general understanding of the different view characteristics associated with the Facility from various

locations. Photographs were taken from publicly accessible areas and unobstructed view lines were chosen wherever possible.

The table below summarizes the photographs and simulations presented in the attachment to this report, and includes a description of each location, view orientation, distance from where the photo was taken relative to the proposed Facility, and the general characteristics of the view. The photo locations are depicted on the photolog and viewshed maps provided as attachments to this report.