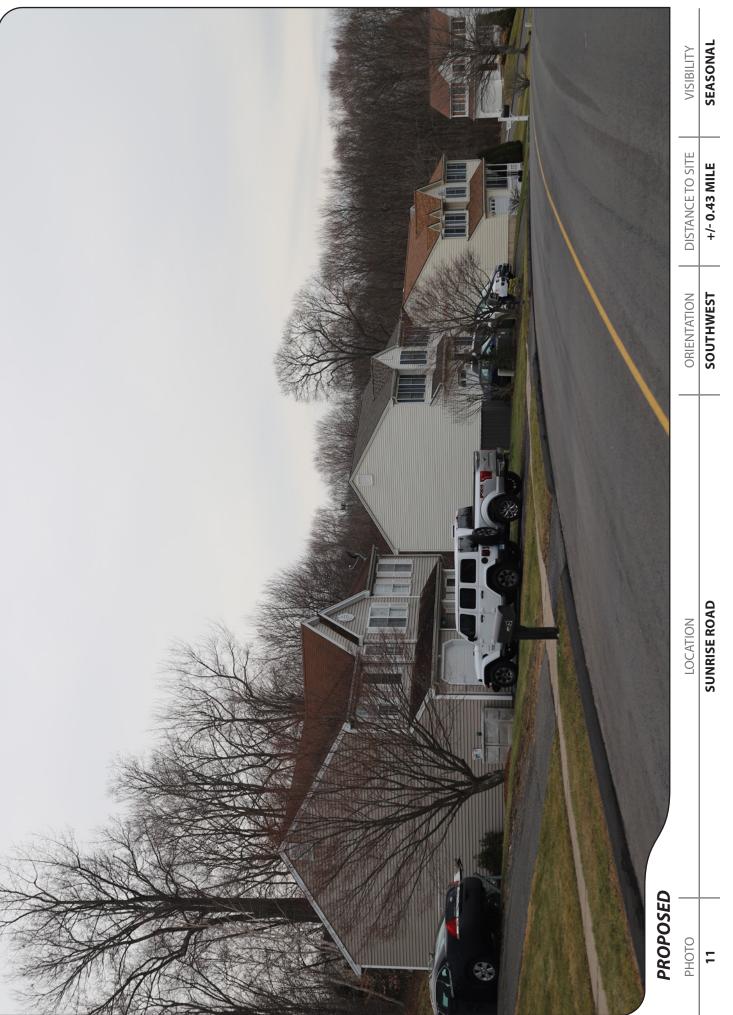

Photographic simulations were generated to portray scaled renderings of the proposed Facility from twenty-one (21) locations presented herein where the Facility may be recognizable above or through the trees. Using field data, site plan information and 3-dimensional (3D) modeling software, spatially referenced models of the site and Facility were generated and merged. The geographic coordinates obtained in the field for the photograph locations were incorporated into the model to produce virtual camera positions within the spatial 3D model. Photo-simulations were then created using a combination of renderings generated in the 3D model and photorendering software programs, which were ultimately composited and merged with the existing conditions photographs (using Photoshop image editing software). The scale of the subjects in the photograph (the balloon) and the corresponding simulation (the Facility) is proportional to their surroundings.

For presentation purposes in this report, the photographs were produced in an approximate 7-inch by 10.5-inch format. When reproducing the images in this format size, we believe it is important to present the largest view while providing key contextual landscape elements (existing developments, street signs, utility poles, etc.) so that the viewer can determine the proportionate scale of each object within the scene. Photo-documentation of the field reconnaissance and photo-simulations of the proposed Facility are presented in the attachment at the end of this report. The field reconnaissance photos that include the balloon in the view provide visual reference points for the approximate height and location of the proposed Facility relative to the scene. All simulations were created to represent the proposed monopole height of 120' AGL. The photo-simulations are intended to provide the reader with a general understanding of the different view characteristics associated with the Facility from various

locations. Photographs were taken from publicly accessible areas and unobstructed view lines were chosen wherever possible.

The table below summarizes the photographs and simulations presented in the attachment to this report, and includes a description of each location, view orientation, distance from where the photo was taken relative to the proposed Facility, and the general characteristics of the view. The photo locations are depicted on the photolog and viewshed maps provided as attachments to this report.