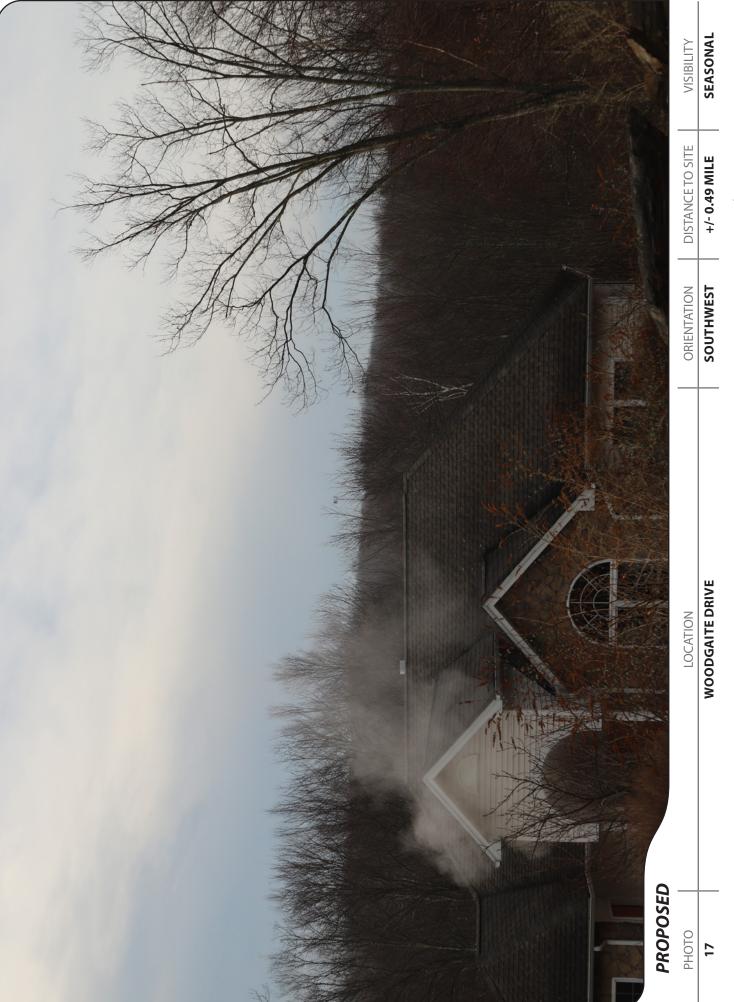

Photographic simulations were generated to portray scaled renderings of the proposed Facility from twenty-one (21) locations presented herein where the Facility may be recognizable above or through the trees. Using field data, site plan information and 3-dimensional (3D) modeling software, spatially referenced models of the site and Facility were generated and merged. The geographic coordinates obtained in the field for the photograph locations were incorporated into the model to produce virtual camera positions within the spatial 3D model. Photo-simulations were then created using a combination of renderings generated in the 3D model and photorendering software programs, which were ultimately composited and merged with the existing conditions photographs (using Photoshop image editing software). The scale of the subjects in the photograph (the balloon) and the corresponding simulation (the Facility) is proportional to their surroundings.

For presentation purposes in this report, the photographs were produced in an approximate 7-inch by 10.5-inch format. When reproducing the images in this format size, we believe it is important to present the largest view while providing key contextual landscape elements (existing developments, street signs, utility poles, etc.) so that the viewer can determine the proportionate scale of each object within the scene. Photo-documentation of the field reconnaissance and photo-simulations of the proposed Facility are presented in the attachment at the end of this report. The field reconnaissance photos that include the balloon in the view provide visual reference points for the approximate height and location of the proposed Facility relative to the scene. All simulations were created to represent the proposed monopole height of 120' AGL. The photo-simulations are intended to provide the reader with a general understanding of the different view characteristics associated with the Facility from various

locations. Photographs were taken from publicly accessible areas and unobstructed view lines were chosen wherever possible.

The table below summarizes the photographs and simulations presented in the attachment to this report, and includes a description of each location, view orientation, distance from where the photo was taken relative to the proposed Facility, and the general characteristics of the view. The photo locations are depicted on the photolog and viewshed maps provided as attachments to this report.