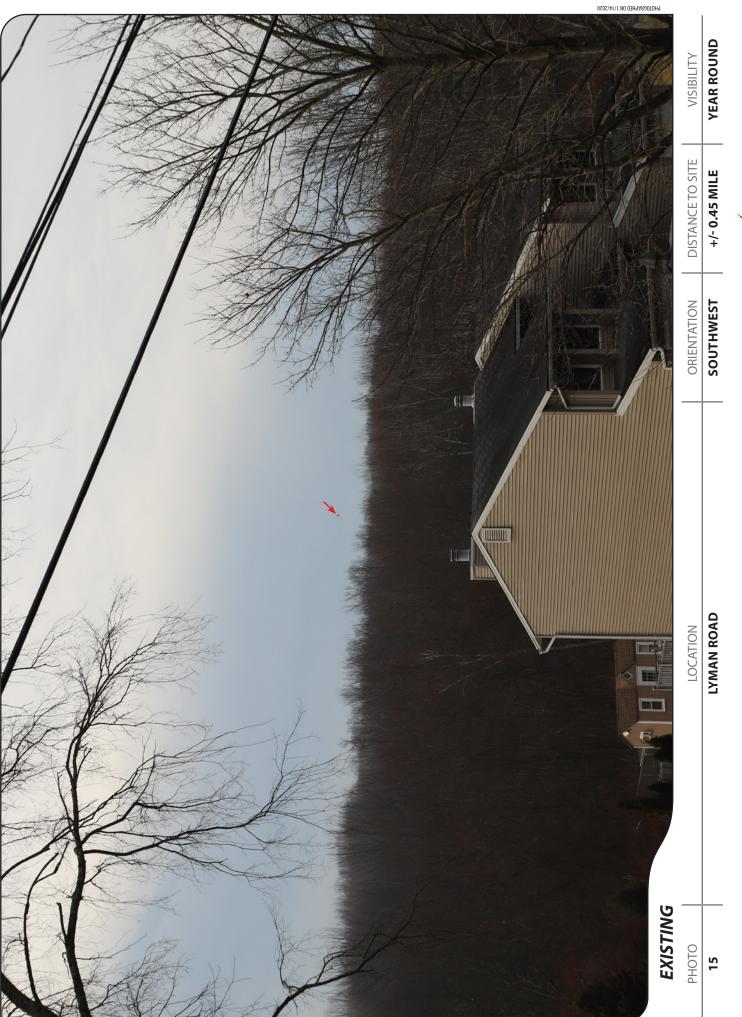

# **Photographic Documentation and Simulations**

During the Study Area reconnaissance, APT obtained photo-documentation of representative locations where the balloon was visible. At each photo location, the geographic coordinates of the camera's position were logged using global positioning system ("GPS") technology. Photographs were taken with a Canon EOS 6D digital camera body<sup>6</sup> and Canon EF 24 to 105 millimeter ("mm") zoom lens. APT typically uses a standard focal length of 50mm to present a consistent field of view. On occasion, photos are taken at lower focal lengths to provide a greater depth of field and to provide context to the scene by including surrounding features within the photograph. During this evaluation, two (2) photographs were taken at a 35mm focal length as noted in the table (Table 1 – Photo Locations) on the following pages.

Photographic simulations were generated to portray scaled renderings of the proposed Facility from twenty-one (21) locations presented herein where the Facility may be recognizable above or through the trees. Using field data, site plan information and 3-dimensional (3D) modeling software, spatially referenced models of the site and Facility were generated and merged. The geographic coordinates obtained in the field for the photograph locations were incorporated into the model to produce virtual camera positions within the spatial 3D model. Photo-simulations were then created using a combination of renderings generated in the 3D model and photorendering software programs, which were ultimately composited and merged with the existing conditions photographs (using Photoshop image editing software). The scale of the subjects in the photograph (the balloon) and the corresponding simulation (the Facility) is proportional to their surroundings.

For presentation purposes in this report, the photographs were produced in an approximate 7-inch by 10.5-inch format. When reproducing the images in this format size, we believe it is important to present the largest view while providing key contextual landscape elements (existing developments, street signs, utility poles, etc.) so that the viewer can determine the proportionate scale of each object within the scene. Photo-documentation of the field reconnaissance and photo-simulations of the proposed Facility are presented in the attachment at the end of this report. The field reconnaissance photos that include the balloon in the view provide visual reference points for the approximate height and location of the proposed Facility relative to the scene. All simulations were created to represent the proposed monopole height of 120' AGL. The photo-simulations are intended to provide the reader with a general understanding of the different view characteristics associated with the Facility from various

locations. Photographs were taken from publicly accessible areas and unobstructed view lines were chosen wherever possible.

The table below summarizes the photographs and simulations presented in the attachment to this report, and includes a description of each location, view orientation, distance from where the photo was taken relative to the proposed Facility, and the general characteristics of the view. The photo locations are depicted on the photolog and viewshed maps provided as attachments to this report.