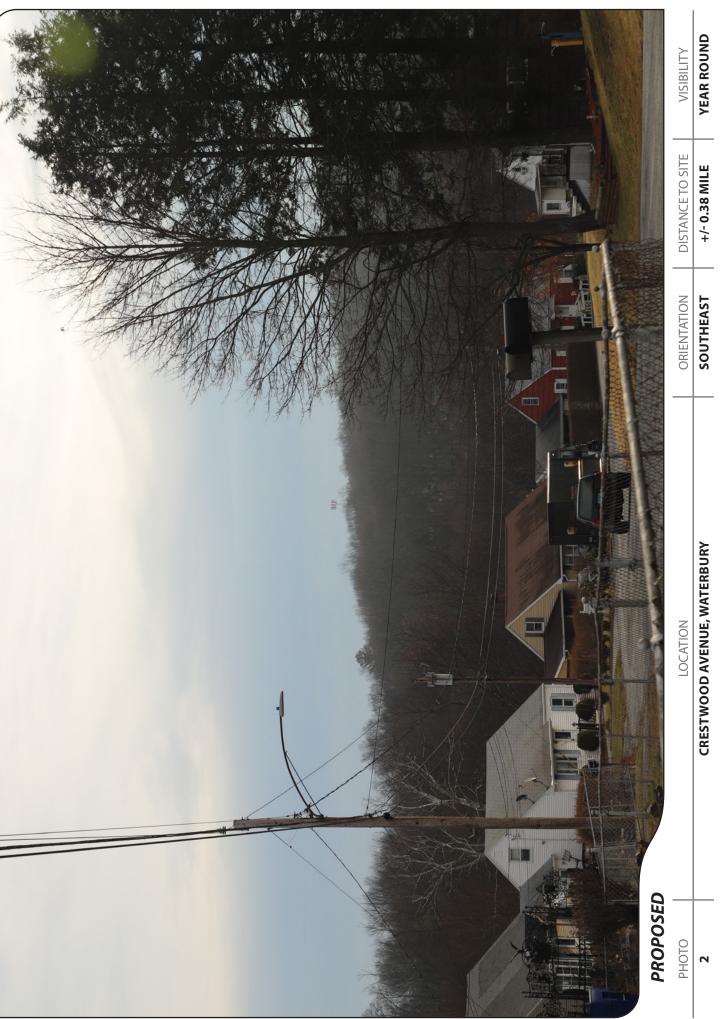

Photographic simulations were generated to portray scaled renderings of the proposed Facility from twenty-one (21) locations presented herein where the Facility may be recognizable above or through the trees. Using field data, site plan information and 3-dimensional (3D) modeling software, spatially referenced models of the site and Facility were generated and merged. The geographic coordinates obtained in the field for the photograph locations were incorporated into the model to produce virtual camera positions within the spatial 3D model. Photo-simulations were then created using a combination of renderings generated in the 3D model and photorendering software programs, which were ultimately composited and merged with the existing conditions photographs (using Photoshop image editing software). The scale of the subjects in the photograph (the balloon) and the corresponding simulation (the Facility) is proportional to their surroundings.

For presentation purposes in this report, the photographs were produced in an approximate 7-inch by 10.5-inch format. When reproducing the images in this format size, we believe it is important to present the largest view while providing key contextual landscape elements (existing developments, street signs, utility poles, etc.) so that the viewer can determine the proportionate scale of each object within the scene. Photo-documentation of the field reconnaissance and photo-simulations of the proposed Facility are presented in the attachment at the end of this report. The field reconnaissance photos that include the balloon in the view provide visual reference points for the approximate height and location of the proposed Facility relative to the scene. All simulations were created to represent the proposed monopole height of 120' AGL. The photo-simulations are intended to provide the reader with a general understanding of the different view characteristics associated with the Facility from various

locations. Photographs were taken from publicly accessible areas and unobstructed view lines were chosen wherever possible.

The table below summarizes the photographs and simulations presented in the attachment to this report, and includes a description of each location, view orientation, distance from where the photo was taken relative to the proposed Facility, and the general characteristics of the view. The photo locations are depicted on the photolog and viewshed maps provided as attachments to this report.