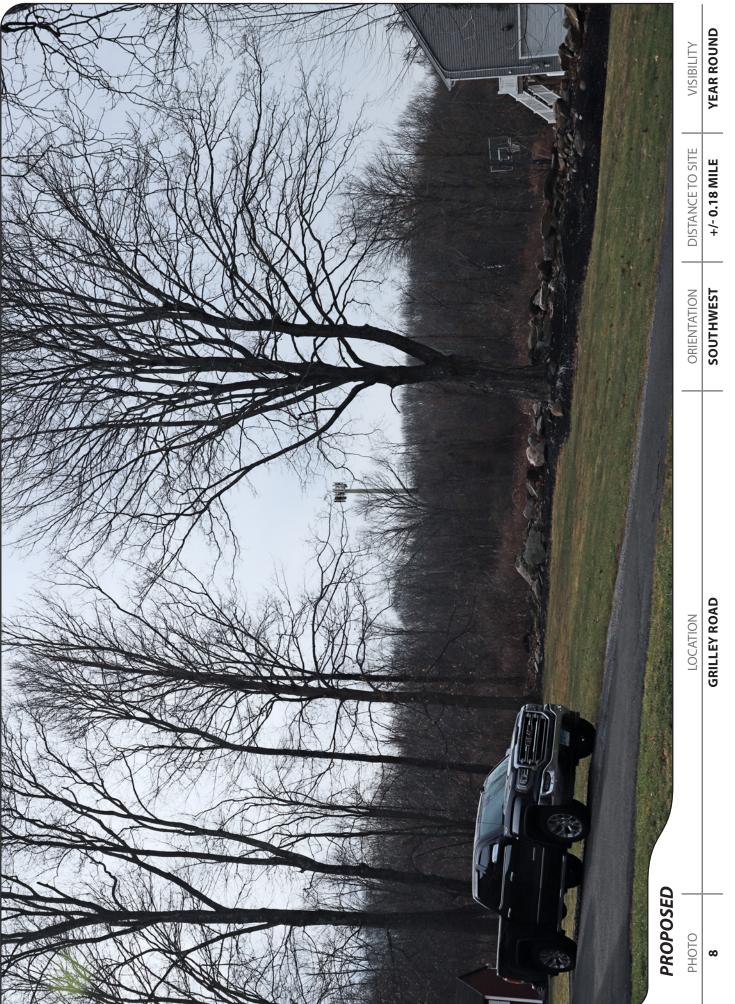

# **Photographic Documentation and Simulations**

During the Study Area reconnaissance, APT obtained photo-documentation of representative locations where the balloon was visible. At each photo location, the geographic coordinates of the camera's position were logged using global positioning system ("GPS") technology. Photographs were taken with a Canon EOS 6D digital camera body<sup>6</sup> and Canon EF 24 to 105 millimeter ("mm") zoom lens. APT typically uses a standard focal length of 50mm to present a consistent field of view. On occasion, photos are taken at lower focal lengths to provide a greater depth of field and to provide context to the scene by including surrounding features within the photograph. During this evaluation, two (2) photographs were taken at a 35mm focal length as noted in the table (Table 1 – Photo Locations) on the following pages.

Photographic simulations were generated to portray scaled renderings of the proposed Facility from twenty-one (21) locations presented herein where the Facility may be recognizable above or through the trees. Using field data, site plan information and 3-dimensional (3D) modeling software, spatially referenced models of the site and Facility were generated and merged. The geographic coordinates obtained in the field for the photograph locations were incorporated into the model to produce virtual camera positions within the spatial 3D model. Photo-simulations were then created using a combination of renderings generated in the 3D model and photorendering software programs, which were ultimately composited and merged with the existing conditions photographs (using Photoshop image editing software). The scale of the subjects in the photograph (the balloon) and the corresponding simulation (the Facility) is proportional to their surroundings.

For presentation purposes in this report, the photographs were produced in an approximate 7-inch by 10.5-inch format. When reproducing the images in this format size, we believe it is important to present the largest view while providing key contextual landscape elements (existing developments, street signs, utility poles, etc.) so that the viewer can determine the proportionate scale of each object within the scene. Photo-documentation of the field reconnaissance and photo-simulations of the proposed Facility are presented in the attachment at the end of this report. The field reconnaissance photos that include the balloon in the view provide visual reference points for the approximate height and location of the proposed Facility relative to the scene. All simulations were created to represent the proposed monopole height of 120' AGL. The photo-simulations are intended to provide the reader with a general understanding of the different view characteristics associated with the Facility from various

locations. Photographs were taken from publicly accessible areas and unobstructed view lines were chosen wherever possible.

The table below summarizes the photographs and simulations presented in the attachment to this report, and includes a description of each location, view orientation, distance from where the photo was taken relative to the proposed Facility, and the general characteristics of the view. The photo locations are depicted on the photolog and viewshed maps provided as attachments to this report.