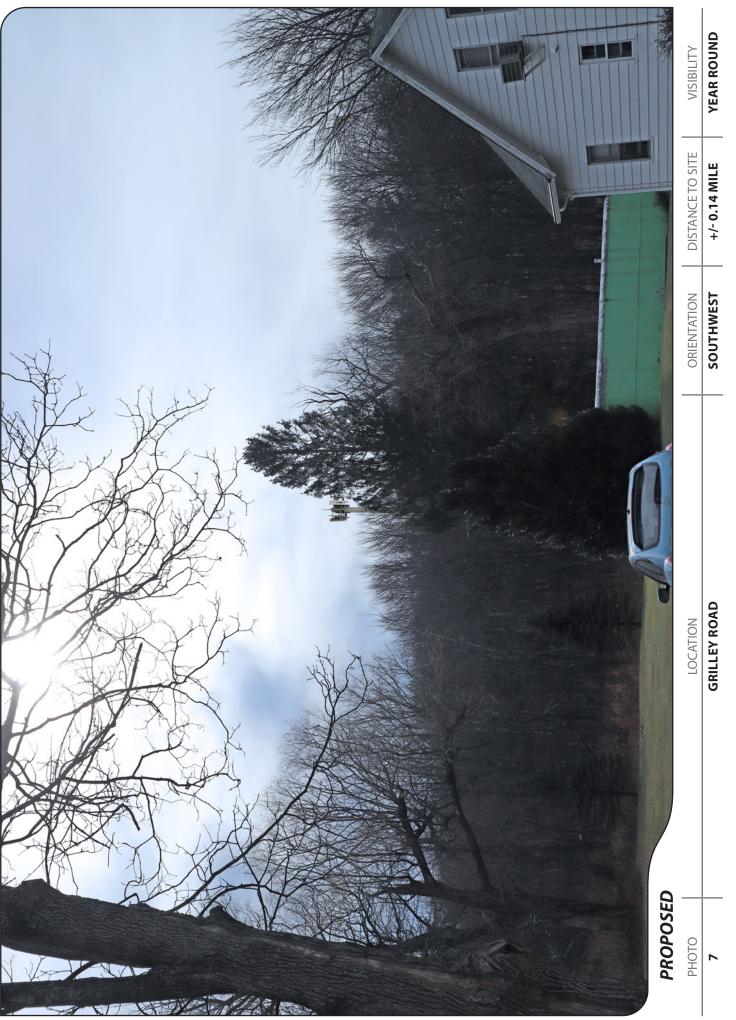

Photographic simulations were generated to portray scaled renderings of the proposed Facility from twenty-one (21) locations presented herein where the Facility may be recognizable above or through the trees. Using field data, site plan information and 3-dimensional (3D) modeling software, spatially referenced models of the site and Facility were generated and merged. The geographic coordinates obtained in the field for the photograph locations were incorporated into the model to produce virtual camera positions within the spatial 3D model. Photo-simulations were then created using a combination of renderings generated in the 3D model and photorendering software programs, which were ultimately composited and merged with the existing conditions photographs (using Photoshop image editing software). The scale of the subjects in the photograph (the balloon) and the corresponding simulation (the Facility) is proportional to their surroundings.

For presentation purposes in this report, the photographs were produced in an approximate 7-inch by 10.5-inch format. When reproducing the images in this format size, we believe it is important to present the largest view while providing key contextual landscape elements (existing developments, street signs, utility poles, etc.) so that the viewer can determine the proportionate scale of each object within the scene. Photo-documentation of the field reconnaissance and photo-simulations of the proposed Facility are presented in the attachment at the end of this report. The field reconnaissance photos that include the balloon in the view provide visual reference points for the approximate height and location of the proposed Facility relative to the scene. All simulations were created to represent the proposed monopole height of 120' AGL. The photo-simulations are intended to provide the reader with a general understanding of the different view characteristics associated with the Facility from various

locations. Photographs were taken from publicly accessible areas and unobstructed view lines were chosen wherever possible.

The table below summarizes the photographs and simulations presented in the attachment to this report, and includes a description of each location, view orientation, distance from where the photo was taken relative to the proposed Facility, and the general characteristics of the view. The photo locations are depicted on the photolog and viewshed maps provided as attachments to this report.