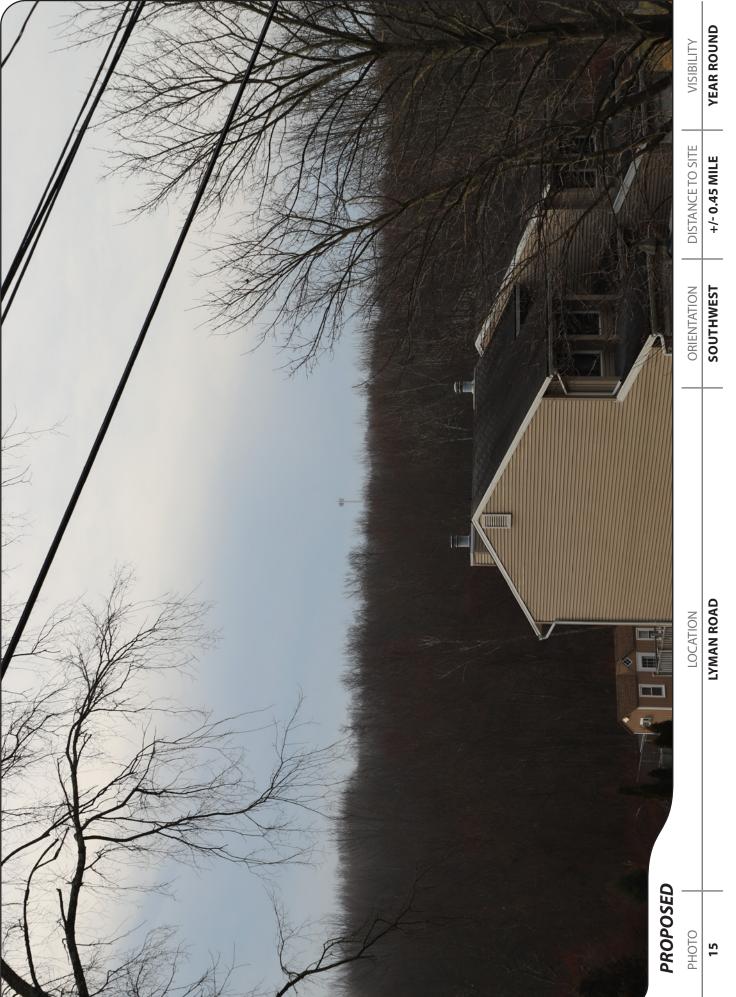

# **Photographic Documentation and Simulations**

During the Study Area reconnaissance, APT obtained photo-documentation of representative locations where the balloon was visible. At each photo location, the geographic coordinates of the camera's position were logged using global positioning system ("GPS") technology. Photographs were taken with a Canon EOS 6D digital camera body<sup>6</sup> and Canon EF 24 to 105 millimeter ("mm") zoom lens. APT typically uses a standard focal length of 50mm to present a consistent field of view. On occasion, photos are taken at lower focal lengths to provide a greater depth of field and to provide context to the scene by including surrounding features within the photograph. During this evaluation, two (2) photographs were taken at a 35mm focal length as noted in the table (Table 1 – Photo Locations) on the following pages.

Photographic simulations were generated to portray scaled renderings of the proposed Facility from twenty-one (21) locations presented herein where the Facility may be recognizable above or through the trees. Using field data, site plan information and 3-dimensional (3D) modeling software, spatially referenced models of the site and Facility were generated and merged. The geographic coordinates obtained in the field for the photograph locations were incorporated into the model to produce virtual camera positions within the spatial 3D model. Photo-simulations were then created using a combination of renderings generated in the 3D model and photorendering software programs, which were ultimately composited and merged with the existing conditions photographs (using Photoshop image editing software). The scale of the subjects in the photograph (the balloon) and the corresponding simulation (the Facility) is proportional to their surroundings.

For presentation purposes in this report, the photographs were produced in an approximate 7-inch by 10.5-inch format. When reproducing the images in this format size, we believe it is important to present the largest view while providing key contextual landscape elements (existing developments, street signs, utility poles, etc.) so that the viewer can determine the proportionate scale of each object within the scene. Photo-documentation of the field reconnaissance and photo-simulations of the proposed Facility are presented in the attachment at the end of this report. The field reconnaissance photos that include the balloon in the view provide visual reference points for the approximate height and location of the proposed Facility relative to the scene. All simulations were created to represent the proposed monopole height of 120' AGL. The photo-simulations are intended to provide the reader with a general understanding of the different view characteristics associated with the Facility from various

locations. Photographs were taken from publicly accessible areas and unobstructed view lines were chosen wherever possible.

The table below summarizes the photographs and simulations presented in the attachment to this report, and includes a description of each location, view orientation, distance from where the photo was taken relative to the proposed Facility, and the general characteristics of the view. The photo locations are depicted on the photolog and viewshed maps provided as attachments to this report.