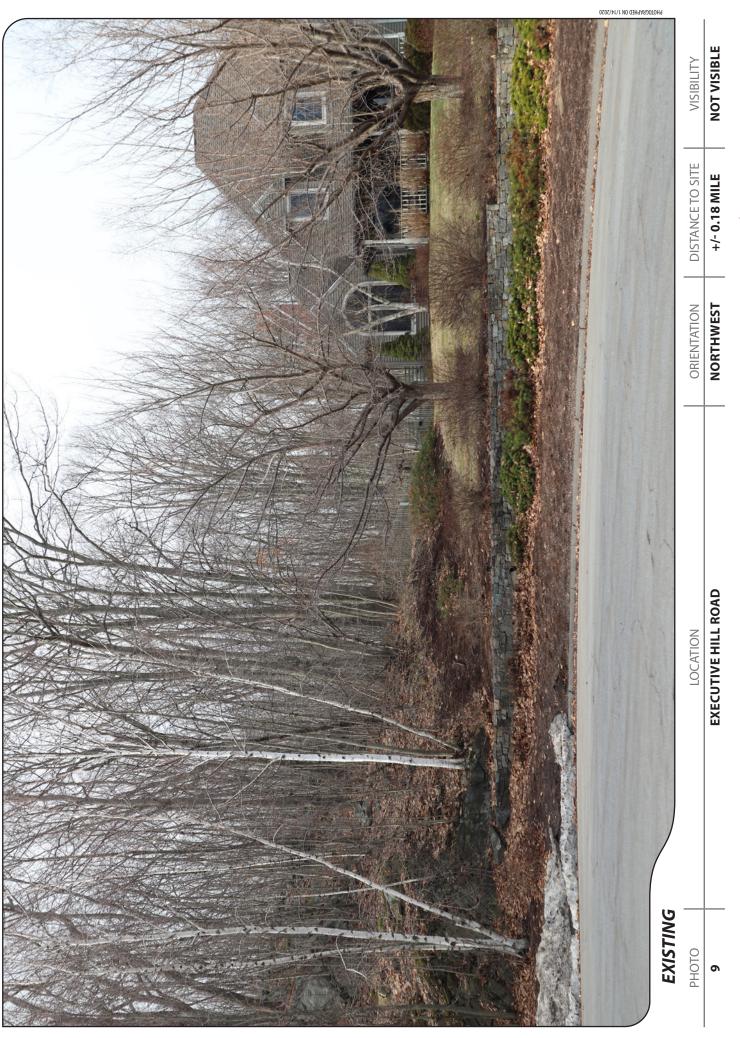

# **Photographic Documentation and Simulations**

During the Study Area reconnaissance, APT obtained photo-documentation of representative locations where the balloon was visible. At each photo location, the geographic coordinates of the camera's position were logged using global positioning system ("GPS") technology. Photographs were taken with a Canon EOS 6D digital camera body<sup>6</sup> and Canon EF 24 to 105 millimeter ("mm") zoom lens. APT typically uses a standard focal length of 50mm to present a consistent field of view. On occasion, photos are taken at lower focal lengths to provide a greater depth of field and to provide context to the scene by including surrounding features within the photograph. During this evaluation, two (2) photographs were taken at a 35mm focal length as noted in the table (Table 1 – Photo Locations) on the following pages.

Photographic simulations were generated to portray scaled renderings of the proposed Facility from twenty-one (21) locations presented herein where the Facility may be recognizable above or through the trees. Using field data, site plan information and 3-dimensional (3D) modeling software, spatially referenced models of the site and Facility were generated and merged. The geographic coordinates obtained in the field for the photograph locations were incorporated into the model to produce virtual camera positions within the spatial 3D model. Photo-simulations were then created using a combination of renderings generated in the 3D model and photorendering software programs, which were ultimately composited and merged with the existing conditions photographs (using Photoshop image editing software). The scale of the subjects in the photograph (the balloon) and the corresponding simulation (the Facility) is proportional to their surroundings.

For presentation purposes in this report, the photographs were produced in an approximate 7-inch by 10.5-inch format. When reproducing the images in this format size, we believe it is important to present the largest view while providing key contextual landscape elements (existing developments, street signs, utility poles, etc.) so that the viewer can determine the proportionate scale of each object within the scene. Photo-documentation of the field reconnaissance and photo-simulations of the proposed Facility are presented in the attachment at the end of this report. The field reconnaissance photos that include the balloon in the view provide visual reference points for the approximate height and location of the proposed Facility relative to the scene. All simulations were created to represent the proposed monopole height of 120' AGL. The photo-simulations are intended to provide the reader with a general understanding of the different view characteristics associated with the Facility from various

locations. Photographs were taken from publicly accessible areas and unobstructed view lines were chosen wherever possible.

The table below summarizes the photographs and simulations presented in the attachment to this report, and includes a description of each location, view orientation, distance from where the photo was taken relative to the proposed Facility, and the general characteristics of the view. The photo locations are depicted on the photolog and viewshed maps provided as attachments to this report.