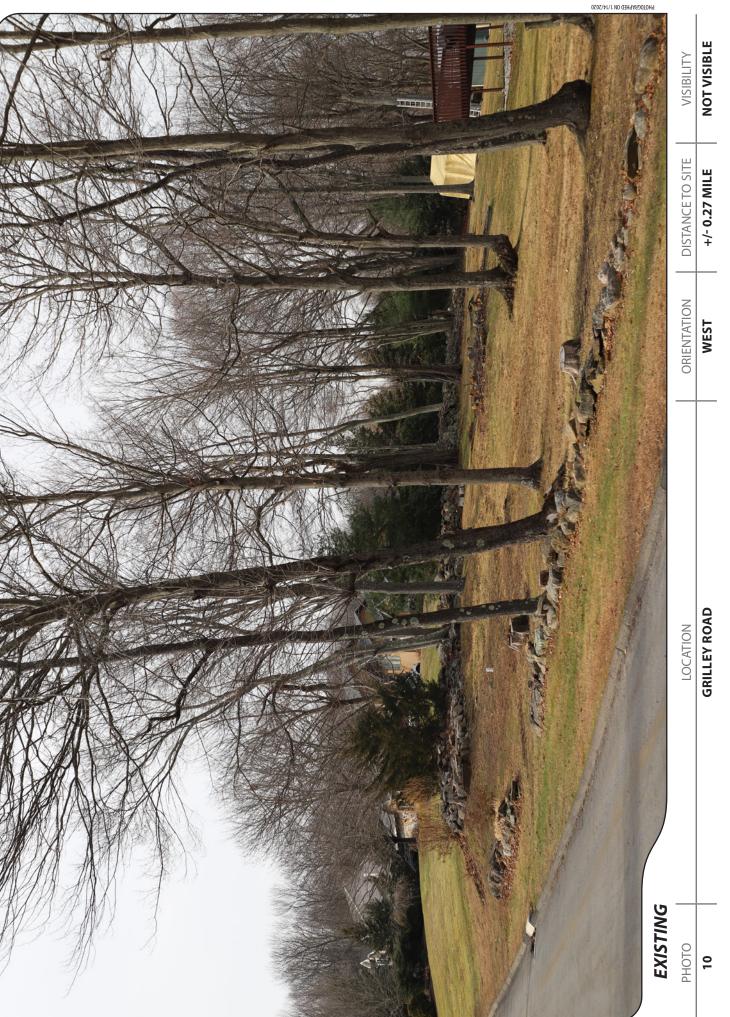

# **Photographic Documentation and Simulations**

During the Study Area reconnaissance, APT obtained photo-documentation of representative locations where the balloon was visible. At each photo location, the geographic coordinates of the camera's position were logged using global positioning system ("GPS") technology. Photographs were taken with a Canon EOS 6D digital camera body<sup>6</sup> and Canon EF 24 to 105 millimeter ("mm") zoom lens. APT typically uses a standard focal length of 50mm to present a consistent field of view. On occasion, photos are taken at lower focal lengths to provide a greater depth of field and to provide context to the scene by including surrounding features within the photograph. During this evaluation, two (2) photographs were taken at a 35mm focal length as noted in the table (Table 1 – Photo Locations) on the following pages.

Photographic simulations were generated to portray scaled renderings of the proposed Facility from twenty-one (21) locations presented herein where the Facility may be recognizable above or through the trees. Using field data, site plan information and 3-dimensional (3D) modeling software, spatially referenced models of the site and Facility were generated and merged. The geographic coordinates obtained in the field for the photograph locations were incorporated into the model to produce virtual camera positions within the spatial 3D model. Photo-simulations were then created using a combination of renderings generated in the 3D model and photorendering software programs, which were ultimately composited and merged with the existing conditions photographs (using Photoshop image editing software). The scale of the subjects in the photograph (the balloon) and the corresponding simulation (the Facility) is proportional to their surroundings.

For presentation purposes in this report, the photographs were produced in an approximate 7-inch by 10.5-inch format. When reproducing the images in this format size, we believe it is important to present the largest view while providing key contextual landscape elements (existing developments, street signs, utility poles, etc.) so that the viewer can determine the proportionate scale of each object within the scene. Photo-documentation of the field reconnaissance and photo-simulations of the proposed Facility are presented in the attachment at the end of this report. The field reconnaissance photos that include the balloon in the view provide visual reference points for the approximate height and location of the proposed Facility relative to the scene. All simulations were created to represent the proposed monopole height of 120' AGL. The photo-simulations are intended to provide the reader with a general understanding of the different view characteristics associated with the Facility from various

locations. Photographs were taken from publicly accessible areas and unobstructed view lines were chosen wherever possible.

The table below summarizes the photographs and simulations presented in the attachment to this report, and includes a description of each location, view orientation, distance from where the photo was taken relative to the proposed Facility, and the general characteristics of the view. The photo locations are depicted on the photolog and viewshed maps provided as attachments to this report.