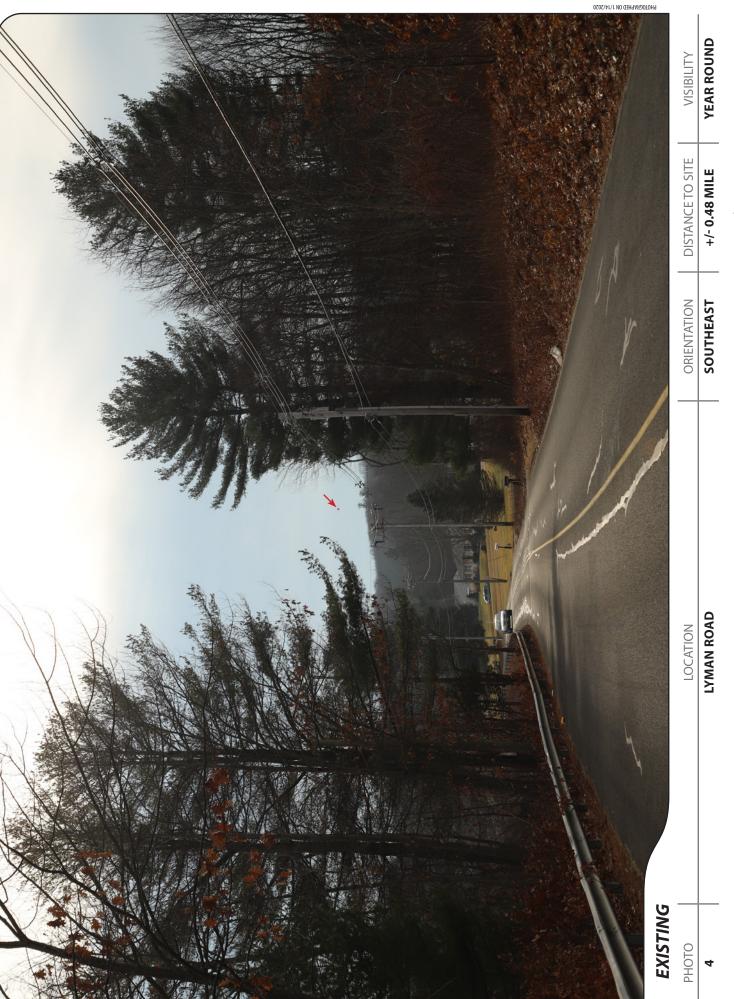

# **Photographic Documentation and Simulations**

During the Study Area reconnaissance, APT obtained photo-documentation of representative locations where the balloon was visible. At each photo location, the geographic coordinates of the camera's position were logged using global positioning system ("GPS") technology. Photographs were taken with a Canon EOS 6D digital camera body<sup>6</sup> and Canon EF 24 to 105 millimeter ("mm") zoom lens. APT typically uses a standard focal length of 50mm to present a consistent field of view. On occasion, photos are taken at lower focal lengths to provide a greater depth of field and to provide context to the scene by including surrounding features within the photograph. During this evaluation, two (2) photographs were taken at a 35mm focal length as noted in the table (Table 1 – Photo Locations) on the following pages.

Photographic simulations were generated to portray scaled renderings of the proposed Facility from twenty-one (21) locations presented herein where the Facility may be recognizable above or through the trees. Using field data, site plan information and 3-dimensional (3D) modeling software, spatially referenced models of the site and Facility were generated and merged. The geographic coordinates obtained in the field for the photograph locations were incorporated into the model to produce virtual camera positions within the spatial 3D model. Photo-simulations were then created using a combination of renderings generated in the 3D model and photorendering software programs, which were ultimately composited and merged with the existing conditions photographs (using Photoshop image editing software). The scale of the subjects in the photograph (the balloon) and the corresponding simulation (the Facility) is proportional to their surroundings.

For presentation purposes in this report, the photographs were produced in an approximate 7-inch by 10.5-inch format. When reproducing the images in this format size, we believe it is important to present the largest view while providing key contextual landscape elements (existing developments, street signs, utility poles, etc.) so that the viewer can determine the proportionate scale of each object within the scene. Photo-documentation of the field reconnaissance and photo-simulations of the proposed Facility are presented in the attachment at the end of this report. The field reconnaissance photos that include the balloon in the view provide visual reference points for the approximate height and location of the proposed Facility relative to the scene. All simulations were created to represent the proposed monopole height of 120' AGL. The photo-simulations are intended to provide the reader with a general understanding of the different view characteristics associated with the Facility from various

locations. Photographs were taken from publicly accessible areas and unobstructed view lines were chosen wherever possible.

The table below summarizes the photographs and simulations presented in the attachment to this report, and includes a description of each location, view orientation, distance from where the photo was taken relative to the proposed Facility, and the general characteristics of the view. The photo locations are depicted on the photolog and viewshed maps provided as attachments to this report.