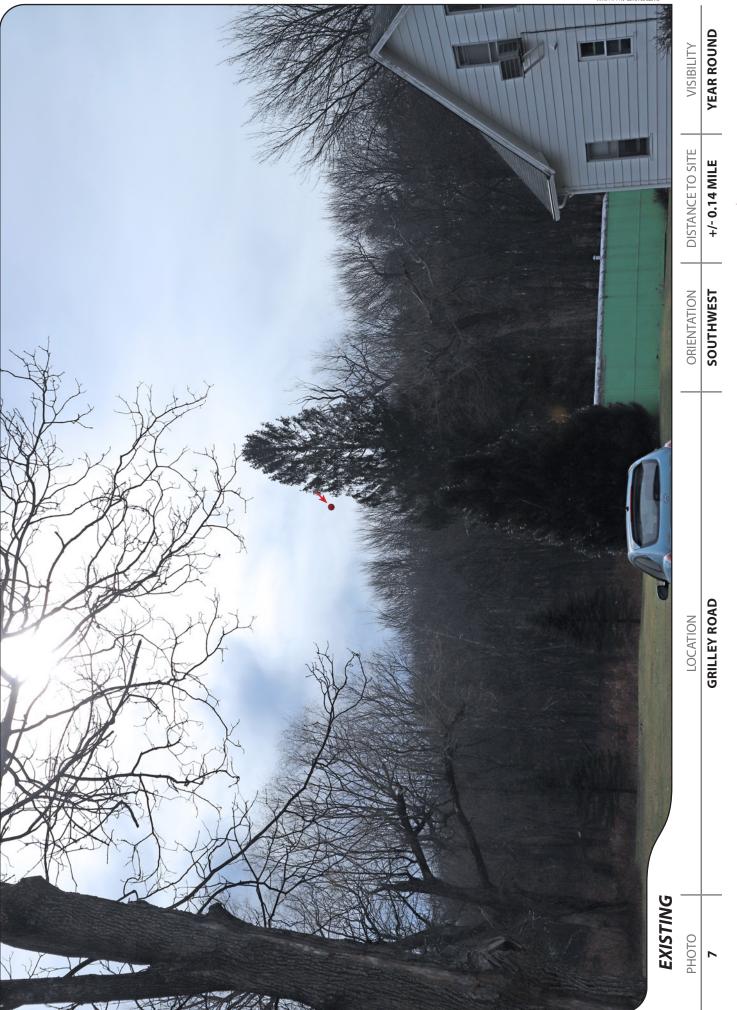

Photographic simulations were generated to portray scaled renderings of the proposed Facility from twenty-one (21) locations presented herein where the Facility may be recognizable above or through the trees. Using field data, site plan information and 3-dimensional (3D) modeling software, spatially referenced models of the site and Facility were generated and merged. The geographic coordinates obtained in the field for the photograph locations were incorporated into the model to produce virtual camera positions within the spatial 3D model. Photo-simulations were then created using a combination of renderings generated in the 3D model and photorendering software programs, which were ultimately composited and merged with the existing conditions photographs (using Photoshop image editing software). The scale of the subjects in the photograph (the balloon) and the corresponding simulation (the Facility) is proportional to their surroundings.

For presentation purposes in this report, the photographs were produced in an approximate 7-inch by 10.5-inch format. When reproducing the images in this format size, we believe it is important to present the largest view while providing key contextual landscape elements (existing developments, street signs, utility poles, etc.) so that the viewer can determine the proportionate scale of each object within the scene. Photo-documentation of the field reconnaissance and photo-simulations of the proposed Facility are presented in the attachment at the end of this report. The field reconnaissance photos that include the balloon in the view provide visual reference points for the approximate height and location of the proposed Facility relative to the scene. All simulations were created to represent the proposed monopole height of 120' AGL. The photo-simulations are intended to provide the reader with a general understanding of the different view characteristics associated with the Facility from various

locations. Photographs were taken from publicly accessible areas and unobstructed view lines were chosen wherever possible.

The table below summarizes the photographs and simulations presented in the attachment to this report, and includes a description of each location, view orientation, distance from where the photo was taken relative to the proposed Facility, and the general characteristics of the view. The photo locations are depicted on the photolog and viewshed maps provided as attachments to this report.