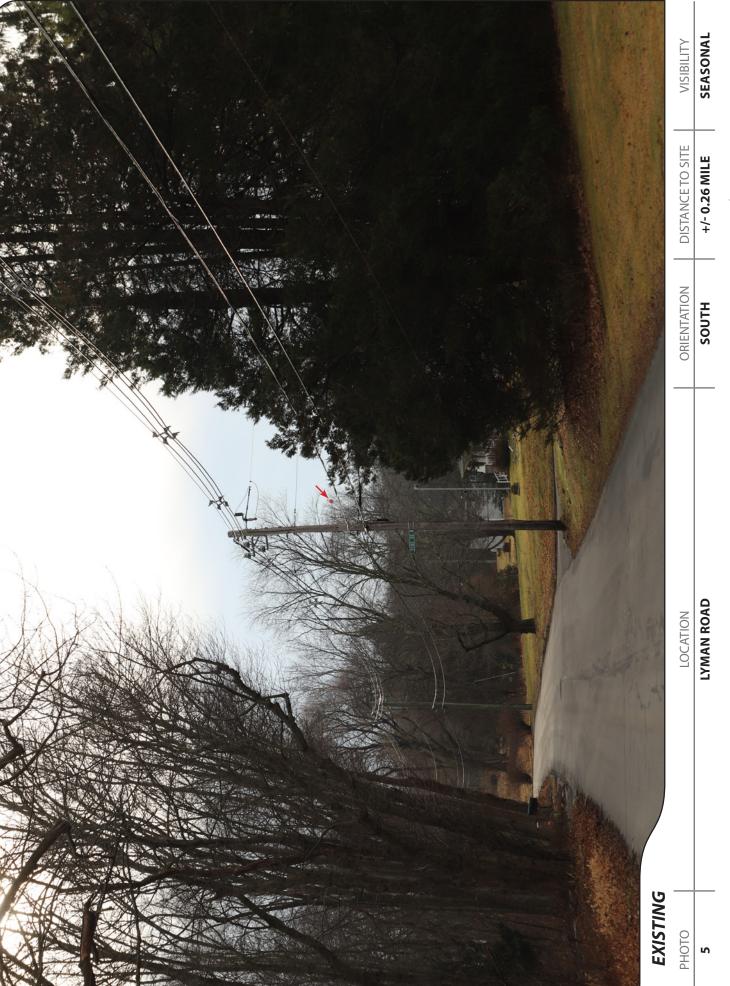

# **Photographic Documentation and Simulations**

During the Study Area reconnaissance, APT obtained photo-documentation of representative locations where the balloon was visible. At each photo location, the geographic coordinates of the camera's position were logged using global positioning system ("GPS") technology. Photographs were taken with a Canon EOS 6D digital camera body<sup>6</sup> and Canon EF 24 to 105 millimeter ("mm") zoom lens. APT typically uses a standard focal length of 50mm to present a consistent field of view. On occasion, photos are taken at lower focal lengths to provide a greater depth of field and to provide context to the scene by including surrounding features within the photograph. During this evaluation, two (2) photographs were taken at a 35mm focal length as noted in the table (Table 1 – Photo Locations) on the following pages.

Photographic simulations were generated to portray scaled renderings of the proposed Facility from twenty-one (21) locations presented herein where the Facility may be recognizable above or through the trees. Using field data, site plan information and 3-dimensional (3D) modeling software, spatially referenced models of the site and Facility were generated and merged. The geographic coordinates obtained in the field for the photograph locations were incorporated into the model to produce virtual camera positions within the spatial 3D model. Photo-simulations were then created using a combination of renderings generated in the 3D model and photorendering software programs, which were ultimately composited and merged with the existing conditions photographs (using Photoshop image editing software). The scale of the subjects in the photograph (the balloon) and the corresponding simulation (the Facility) is proportional to their surroundings.

For presentation purposes in this report, the photographs were produced in an approximate 7-inch by 10.5-inch format. When reproducing the images in this format size, we believe it is important to present the largest view while providing key contextual landscape elements (existing developments, street signs, utility poles, etc.) so that the viewer can determine the proportionate scale of each object within the scene. Photo-documentation of the field reconnaissance and photo-simulations of the proposed Facility are presented in the attachment at the end of this report. The field reconnaissance photos that include the balloon in the view provide visual reference points for the approximate height and location of the proposed Facility relative to the scene. All simulations were created to represent the proposed monopole height of 120' AGL. The photo-simulations are intended to provide the reader with a general understanding of the different view characteristics associated with the Facility from various

locations. Photographs were taken from publicly accessible areas and unobstructed view lines were chosen wherever possible.

The table below summarizes the photographs and simulations presented in the attachment to this report, and includes a description of each location, view orientation, distance from where the photo was taken relative to the proposed Facility, and the general characteristics of the view. The photo locations are depicted on the photolog and viewshed maps provided as attachments to this report.