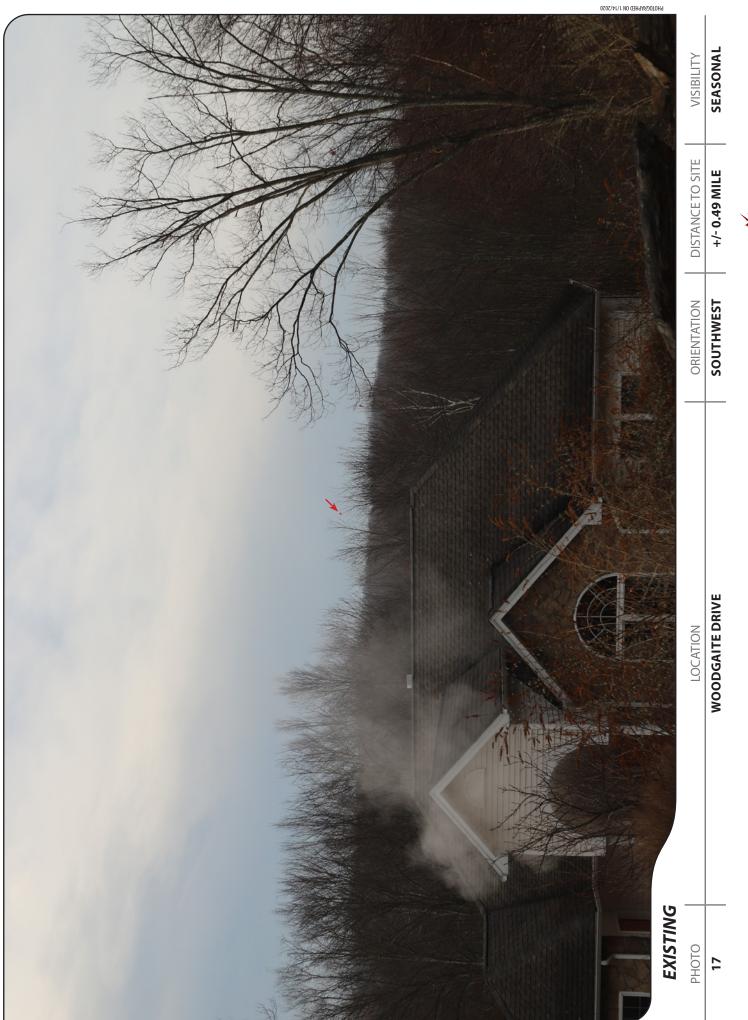

# **Photographic Documentation and Simulations**

During the Study Area reconnaissance, APT obtained photo-documentation of representative locations where the balloon was visible. At each photo location, the geographic coordinates of the camera's position were logged using global positioning system ("GPS") technology. Photographs were taken with a Canon EOS 6D digital camera body<sup>6</sup> and Canon EF 24 to 105 millimeter ("mm") zoom lens. APT typically uses a standard focal length of 50mm to present a consistent field of view. On occasion, photos are taken at lower focal lengths to provide a greater depth of field and to provide context to the scene by including surrounding features within the photograph. During this evaluation, two (2) photographs were taken at a 35mm focal length as noted in the table (Table 1 – Photo Locations) on the following pages.

Photographic simulations were generated to portray scaled renderings of the proposed Facility from twenty-one (21) locations presented herein where the Facility may be recognizable above or through the trees. Using field data, site plan information and 3-dimensional (3D) modeling software, spatially referenced models of the site and Facility were generated and merged. The geographic coordinates obtained in the field for the photograph locations were incorporated into the model to produce virtual camera positions within the spatial 3D model. Photo-simulations were then created using a combination of renderings generated in the 3D model and photorendering software programs, which were ultimately composited and merged with the existing conditions photographs (using Photoshop image editing software). The scale of the subjects in the photograph (the balloon) and the corresponding simulation (the Facility) is proportional to their surroundings.

For presentation purposes in this report, the photographs were produced in an approximate 7-inch by 10.5-inch format. When reproducing the images in this format size, we believe it is important to present the largest view while providing key contextual landscape elements (existing developments, street signs, utility poles, etc.) so that the viewer can determine the proportionate scale of each object within the scene. Photo-documentation of the field reconnaissance and photo-simulations of the proposed Facility are presented in the attachment at the end of this report. The field reconnaissance photos that include the balloon in the view provide visual reference points for the approximate height and location of the proposed Facility relative to the scene. All simulations were created to represent the proposed monopole height of 120' AGL. The photo-simulations are intended to provide the reader with a general understanding of the different view characteristics associated with the Facility from various

locations. Photographs were taken from publicly accessible areas and unobstructed view lines were chosen wherever possible.

The table below summarizes the photographs and simulations presented in the attachment to this report, and includes a description of each location, view orientation, distance from where the photo was taken relative to the proposed Facility, and the general characteristics of the view. The photo locations are depicted on the photolog and viewshed maps provided as attachments to this report.