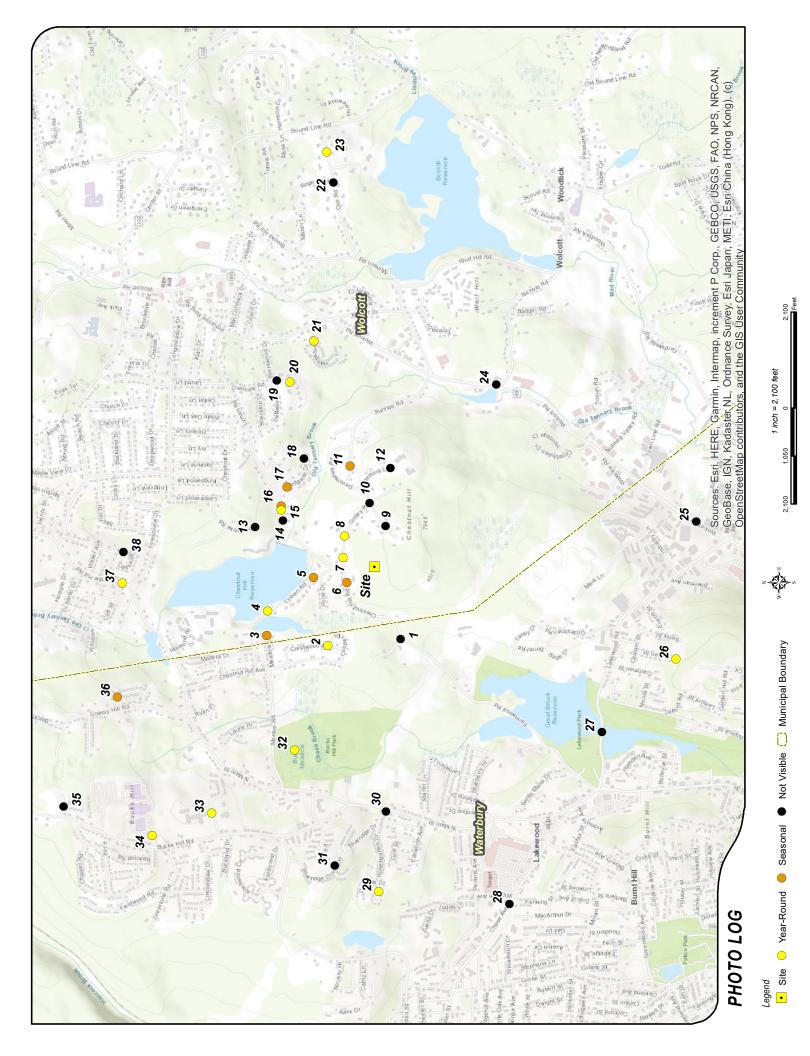

### **VISUAL ASSESSMENT & PHOTO-SIMULATIONS**

Cellco Partnership, d/b/a Verizon Wireless is seeking approval for the development of a new wireless communications facility (the "Facility") on a property located on Chestnut Hill Road near the intersection of Grilley Road in Wolcott, identified by the Town of Wolcott Tax Assessor's Office as Map 104, Block 1, and Lot 5B (the "Host Property"). At the request of Verizon Wireless, All-Points Technology Corporation, P.C. ("APT") completed this assessment to evaluate the potential visual effects of the proposed Facility from within a two-mile radius (the "Study Area"). A large portion of the Study Area's western half lies within the neighboring City of Waterbury, whose municipal boundary is approximately 1,000 feet west of the Host Property. Approximately 45 acres within the Town of Plymouth extends into the northwest portion of the Study Area.

# **Project Setting**

The Host Property is a 10.17-acre wooded parcel located south of Chestnut Hill Road in the southwestern portion of Wolcott. Land use in the immediate vicinity consists primarily of residentially-developed properties and wooded land. The topography within the majority of the Study Area consists of hilly terrain. Ground elevations range from approximately 300 feet above mean sea level ("AMSL") in the southwestern portion of the Study Area to approximately 1,026 feet AMSL in the northern portion of the Study Area. Tree cover within the Study Area (consisting of mixed deciduous hardwoods and conifers) occupies approximately 3,496 acres ( $\pm 43.5\%$ ) of the 8,042-acre Study Area. Chestnut Hill Reservoir and Scoville Reservoir in Wolcott and Great Brook Reservoir in Waterbury together occupy approximately 264 acres ( $\pm 3.3\%$ ) of the Study Area.

# **Project Undertaking**

Verizon Wireless plans to construct the proposed Facility in the central portion of the Host Property (the "Site"). The proposed Facility would be located at a ground elevation of approximately 780 feet AMSL and include a 120-foot tall monopole and associated ground-mounted equipment in a 50-foot by 50-foot fenced equipment compound. Proposed Verizon Wireless panel antennas would be located at centerline heights of approximately 116' above ground level ("AGL"). A five-foot tall lightning rod would be installed on the top of the monopole extending the height to approximately 125 feet AGL. Access would be provided over a new 12-foot wide gravel access drive. Please refer to Zoning Drawings prepared by Nexius, Revision 1 dated January 27, 2020, provided under separate cover, for details regarding the proposed installation.