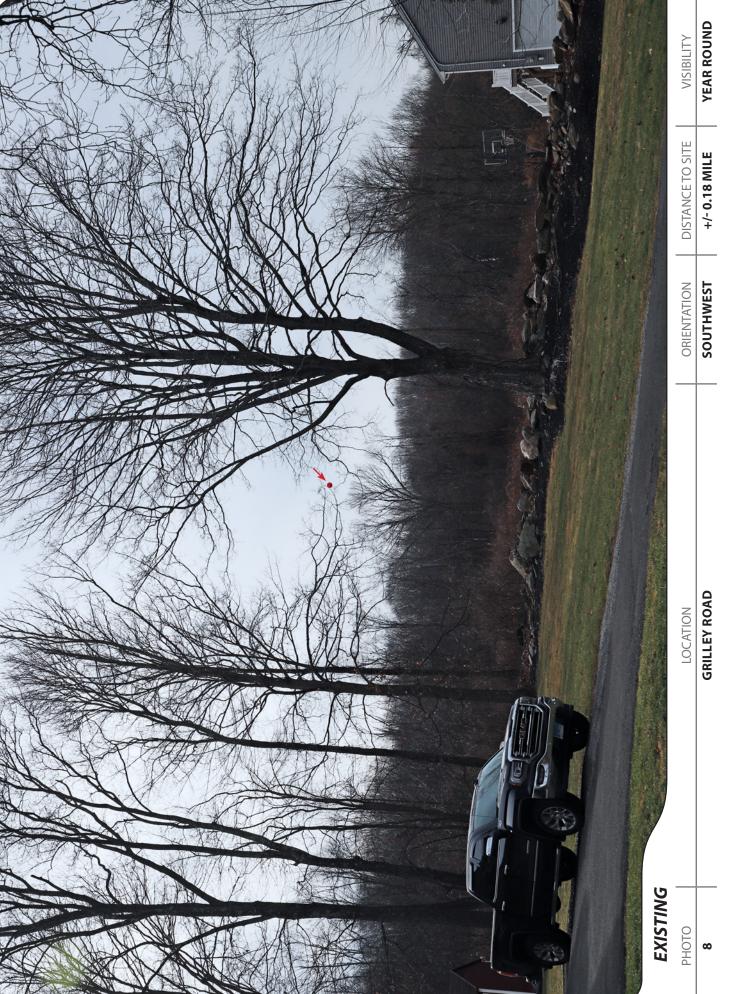

Photographic simulations were generated to portray scaled renderings of the proposed Facility from twenty-one (21) locations presented herein where the Facility may be recognizable above or through the trees. Using field data, site plan information and 3-dimensional (3D) modeling software, spatially referenced models of the site and Facility were generated and merged. The geographic coordinates obtained in the field for the photograph locations were incorporated into the model to produce virtual camera positions within the spatial 3D model. Photo-simulations were then created using a combination of renderings generated in the 3D model and photorendering software programs, which were ultimately composited and merged with the existing conditions photographs (using Photoshop image editing software). The scale of the subjects in the photograph (the balloon) and the corresponding simulation (the Facility) is proportional to their surroundings.

For presentation purposes in this report, the photographs were produced in an approximate 7-inch by 10.5-inch format. When reproducing the images in this format size, we believe it is important to present the largest view while providing key contextual landscape elements (existing developments, street signs, utility poles, etc.) so that the viewer can determine the proportionate scale of each object within the scene. Photo-documentation of the field reconnaissance and photo-simulations of the proposed Facility are presented in the attachment at the end of this report. The field reconnaissance photos that include the balloon in the view provide visual reference points for the approximate height and location of the proposed Facility relative to the scene. All simulations were created to represent the proposed monopole height of 120' AGL. The photo-simulations are intended to provide the reader with a general understanding of the different view characteristics associated with the Facility from various

locations. Photographs were taken from publicly accessible areas and unobstructed view lines were chosen wherever possible.

The table below summarizes the photographs and simulations presented in the attachment to this report, and includes a description of each location, view orientation, distance from where the photo was taken relative to the proposed Facility, and the general characteristics of the view. The photo locations are depicted on the photolog and viewshed maps provided as attachments to this report.