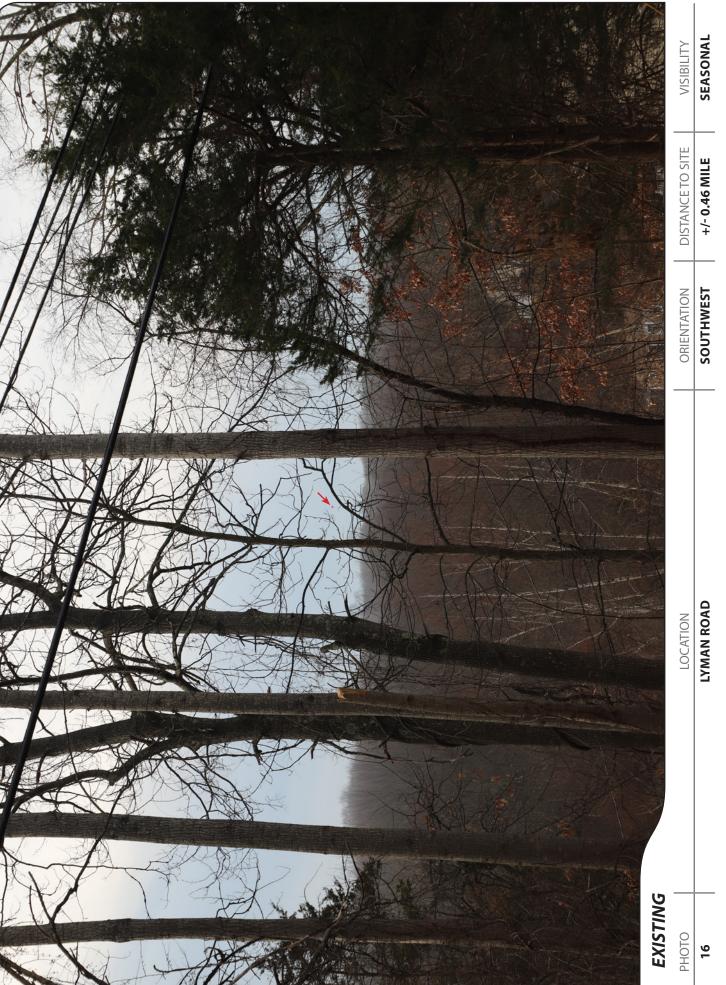

# **Photographic Documentation and Simulations**

During the Study Area reconnaissance, APT obtained photo-documentation of representative locations where the balloon was visible. At each photo location, the geographic coordinates of the camera's position were logged using global positioning system ("GPS") technology. Photographs were taken with a Canon EOS 6D digital camera body<sup>6</sup> and Canon EF 24 to 105 millimeter ("mm") zoom lens. APT typically uses a standard focal length of 50mm to present a consistent field of view. On occasion, photos are taken at lower focal lengths to provide a greater depth of field and to provide context to the scene by including surrounding features within the photograph. During this evaluation, two (2) photographs were taken at a 35mm focal length as noted in the table (Table 1 – Photo Locations) on the following pages.

Photographic simulations were generated to portray scaled renderings of the proposed Facility from twenty-one (21) locations presented herein where the Facility may be recognizable above or through the trees. Using field data, site plan information and 3-dimensional (3D) modeling software, spatially referenced models of the site and Facility were generated and merged. The geographic coordinates obtained in the field for the photograph locations were incorporated into the model to produce virtual camera positions within the spatial 3D model. Photo-simulations were then created using a combination of renderings generated in the 3D model and photorendering software programs, which were ultimately composited and merged with the existing conditions photographs (using Photoshop image editing software). The scale of the subjects in the photograph (the balloon) and the corresponding simulation (the Facility) is proportional to their surroundings.

For presentation purposes in this report, the photographs were produced in an approximate 7-inch by 10.5-inch format. When reproducing the images in this format size, we believe it is important to present the largest view while providing key contextual landscape elements (existing developments, street signs, utility poles, etc.) so that the viewer can determine the proportionate scale of each object within the scene. Photo-documentation of the field reconnaissance and photo-simulations of the proposed Facility are presented in the attachment at the end of this report. The field reconnaissance photos that include the balloon in the view provide visual reference points for the approximate height and location of the proposed Facility relative to the scene. All simulations were created to represent the proposed monopole height of 120' AGL. The photo-simulations are intended to provide the reader with a general understanding of the different view characteristics associated with the Facility from various

locations. Photographs were taken from publicly accessible areas and unobstructed view lines were chosen wherever possible.

The table below summarizes the photographs and simulations presented in the attachment to this report, and includes a description of each location, view orientation, distance from where the photo was taken relative to the proposed Facility, and the general characteristics of the view. The photo locations are depicted on the photolog and viewshed maps provided as attachments to this report.