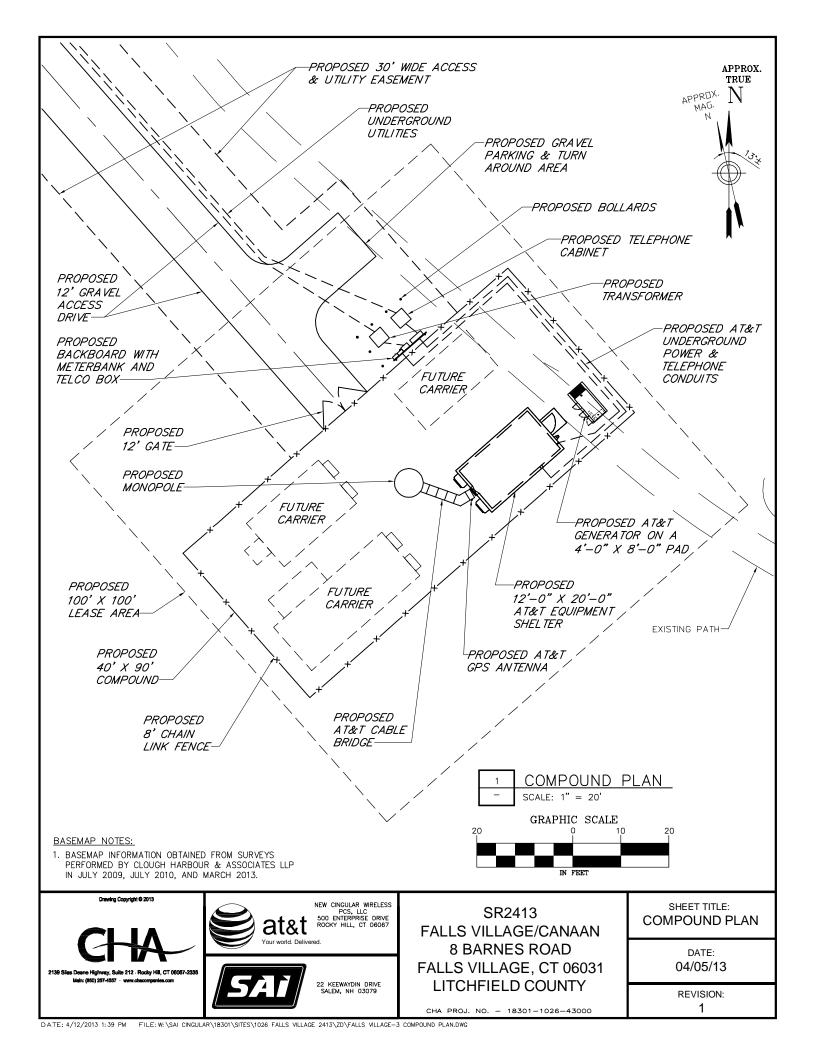

RE: **Tree Inventory** 

Site: Falls Village / Canaan

8 Barnes Road

Falls Village, CT 06031 CHA # 18301-1026-43000

A site survey was completed at the subject site in July of 2009, July of 2010, and March 2013. A requirement of the survey involved determining the location of all trees within the topographic survey area with a diameter at breast height of 6" or larger. As can be seen on the site access map, there are two-hundred ninety-seven (297) trees with a diameter of 6" or larger within the area of the proposed access road and compound which need to be removed for construction of the facility. The quantity and size of trees being removed is summarized in the table below: