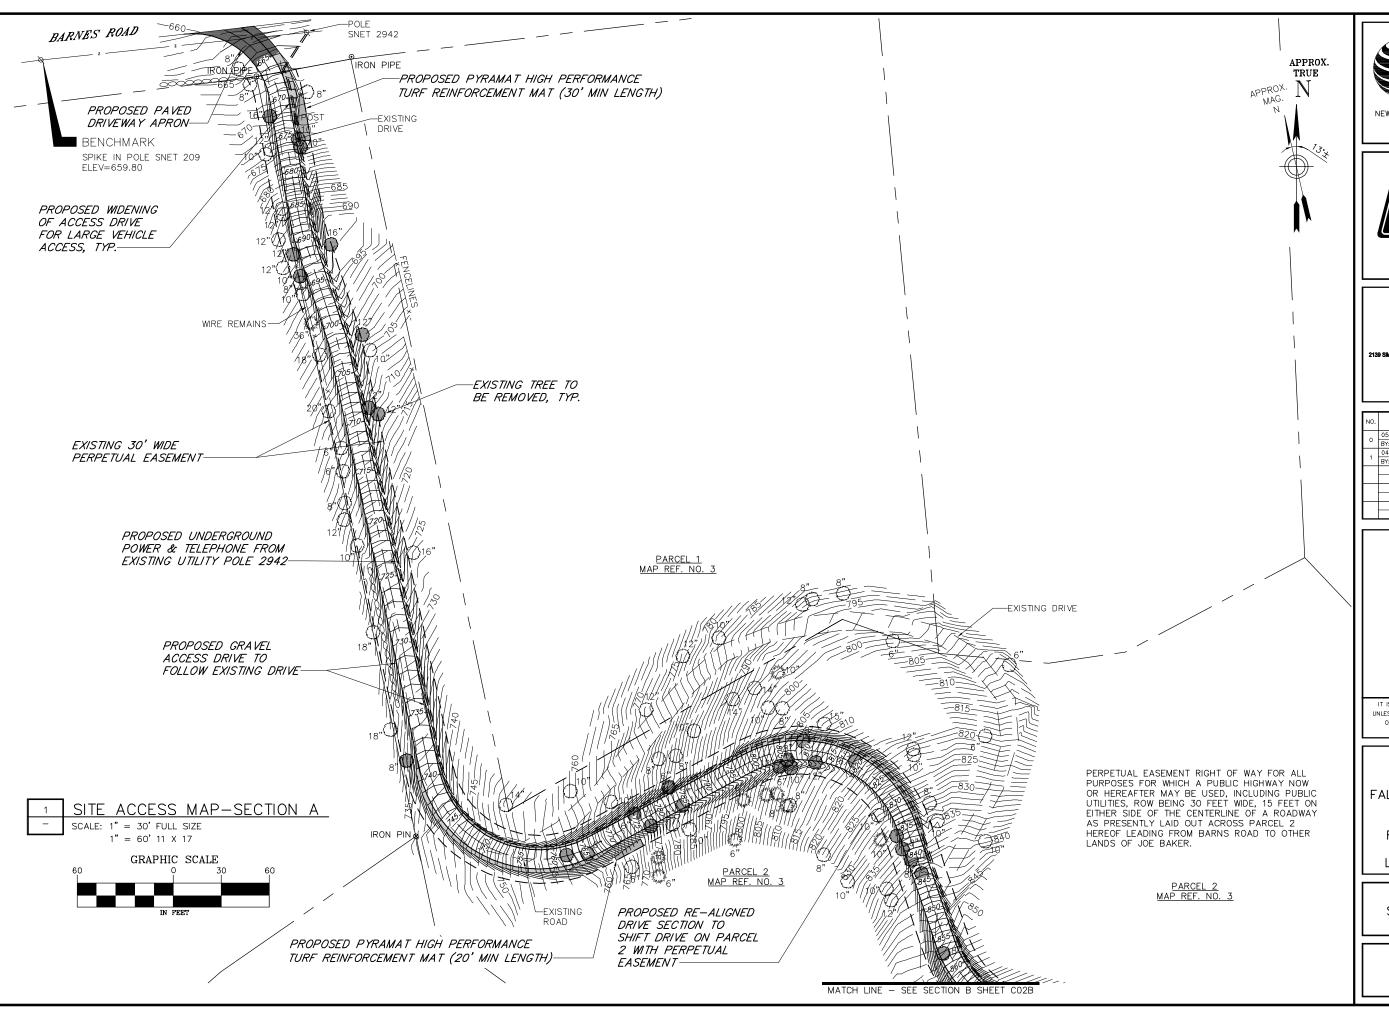

### **Access distances:**

Distance of access over new gravel driveway: 5,170'

Total distance of site access: 5,170'

RE: **Tree Inventory** 

Site: Falls Village / Canaan

8 Barnes Road

Falls Village, CT 06031 CHA # 18301-1026-43000

A site survey was completed at the subject site in July of 2009, July of 2010, and March 2013. A requirement of the survey involved determining the location of all trees within the topographic survey area with a diameter at breast height of 6" or larger. As can be seen on the site access map, there are two-hundred ninety-seven (297) trees with a diameter of 6" or larger within the area of the proposed access road and compound which need to be removed for construction of the facility. The quantity and size of trees being removed is summarized in the table below:

| Tree Diameter | Number of Trees |
|---------------|-----------------|
|               | to be Removed   |
| 6"            | 74              |
| 7"            | 6               |
| 8"            | 71              |
| 9"            | 1               |
| 10"           | 58              |
| 12"           | 46              |
| 14"           | 13              |
| 15"           | 14              |
| 16"           | 5               |
| 18"           | 7               |
| 20"           | 2               |
| TOTAL         | 297             |