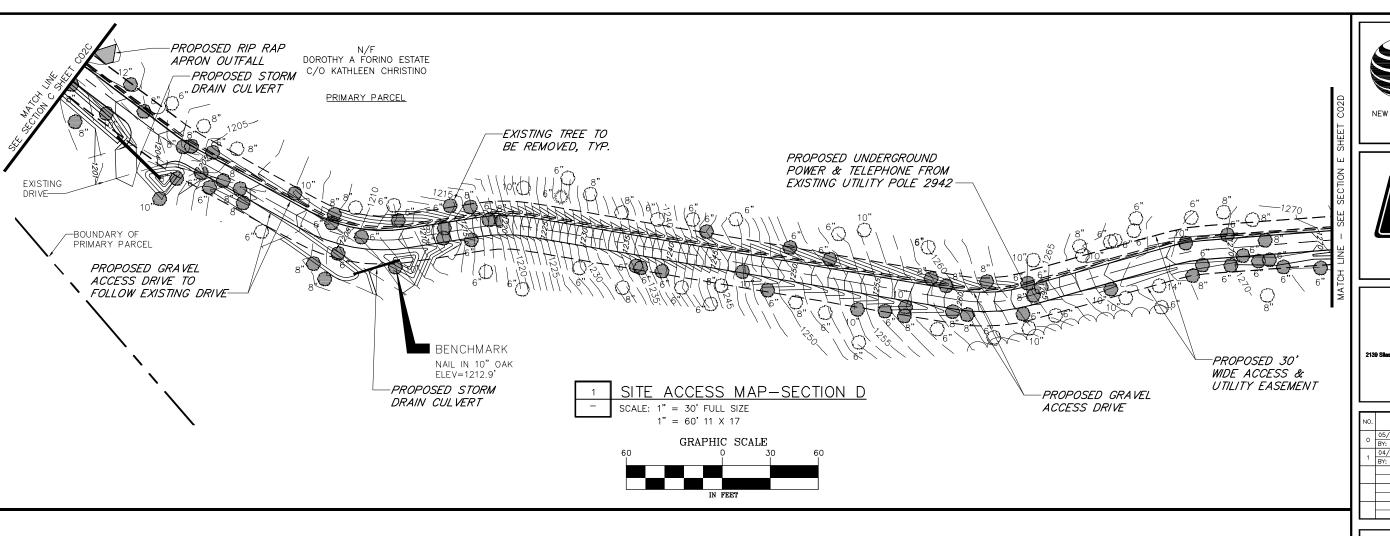

8 BARNES ROAD
FALLS VILLAGE, CT
06031

LITCHFIELD COUNTY

SHEET TITLE

SITE ACCESS MAP

SHEET NUMBER

CO2A

NEW CINGULAR WIRELESS PCS, LLC 500 ENTERPRISE DRIVE ROCKY HILL, CT 06067

22 KEEWAYDIN DRIVE SALEM, NH 03079

### **Access distances:**

Distance of access over new gravel driveway: 5,170'

Total distance of site access: 5,170'

RE: **Tree Inventory** 

Site: Falls Village / Canaan

8 Barnes Road

Falls Village, CT 06031 CHA # 18301-1026-43000

A site survey was completed at the subject site in July of 2009, July of 2010, and March 2013. A requirement of the survey involved determining the location of all trees within the topographic survey area with a diameter at breast height of 6" or larger. As can be seen on the site access map, there are two-hundred ninety-seven (297) trees with a diameter of 6" or larger within the area of the proposed access road and compound which need to be removed for construction of the facility. The quantity and size of trees being removed is summarized in the table below:

| Tree Diameter | Number of Trees |
|---------------|-----------------|
|               | to be Removed   |
| 6"            | 74              |
| 7"            | 6               |
| 8"            | 71              |
| 9"            | 1               |
| 10"           | 58              |
| 12"           | 46              |
| 14"           | 13              |
| 15"           | 14              |
| 16"           | 5               |
| 18"           | 7               |
| 20"           | 2               |
| TOTAL         | 297             |