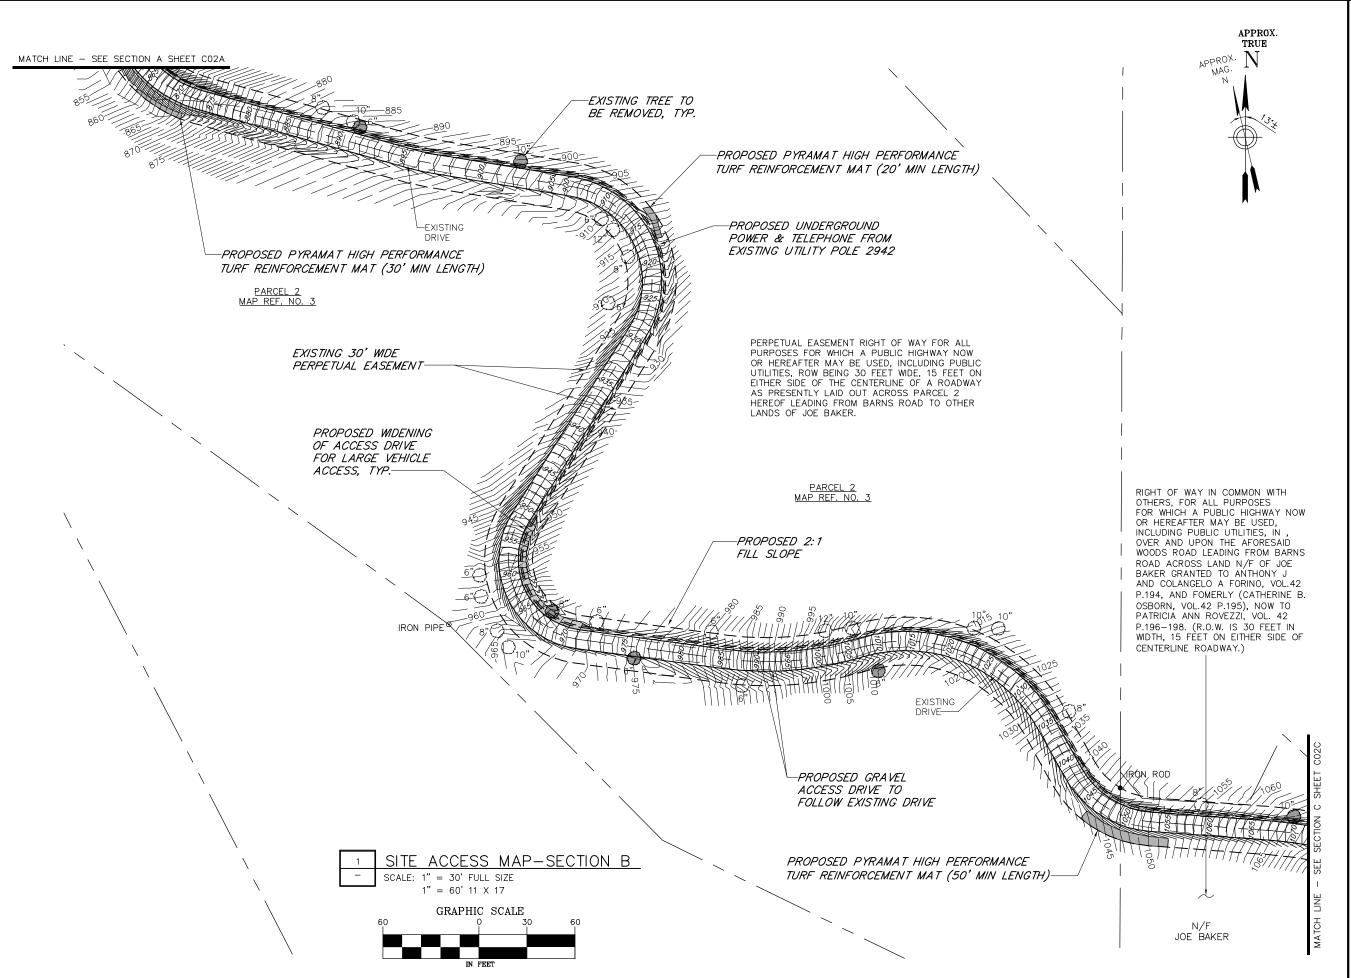

### **Access distances:**

Distance of access over new gravel driveway: 5,170'

Total distance of site access: 5,170'

RE: **Tree Inventory** 

Site: Falls Village / Canaan

8 Barnes Road

Falls Village, CT 06031 CHA # 18301-1026-43000

A site survey was completed at the subject site in July of 2009, July of 2010, and March 2013. A requirement of the survey involved determining the location of all trees within the topographic survey area with a diameter at breast height of 6" or larger. As can be seen on the site access map, there are two-hundred ninety-seven (297) trees with a diameter of 6" or larger within the area of the proposed access road and compound which need to be removed for construction of the facility. The quantity and size of trees being removed is summarized in the table below:

| Tree Diameter | Number of Trees |
|---------------|-----------------|
|               | to be Removed   |
| 6"            | 74              |
| 7"            | 6               |
| 8"            | 71              |
| 9"            | 1               |
| 10"           | 58              |
| 12"           | 46              |
| 14"           | 13              |
| 15"           | 14              |
| 16"           | 5               |
| 18"           | 7               |
| 20"           | 2               |
| TOTAL         | 297             |