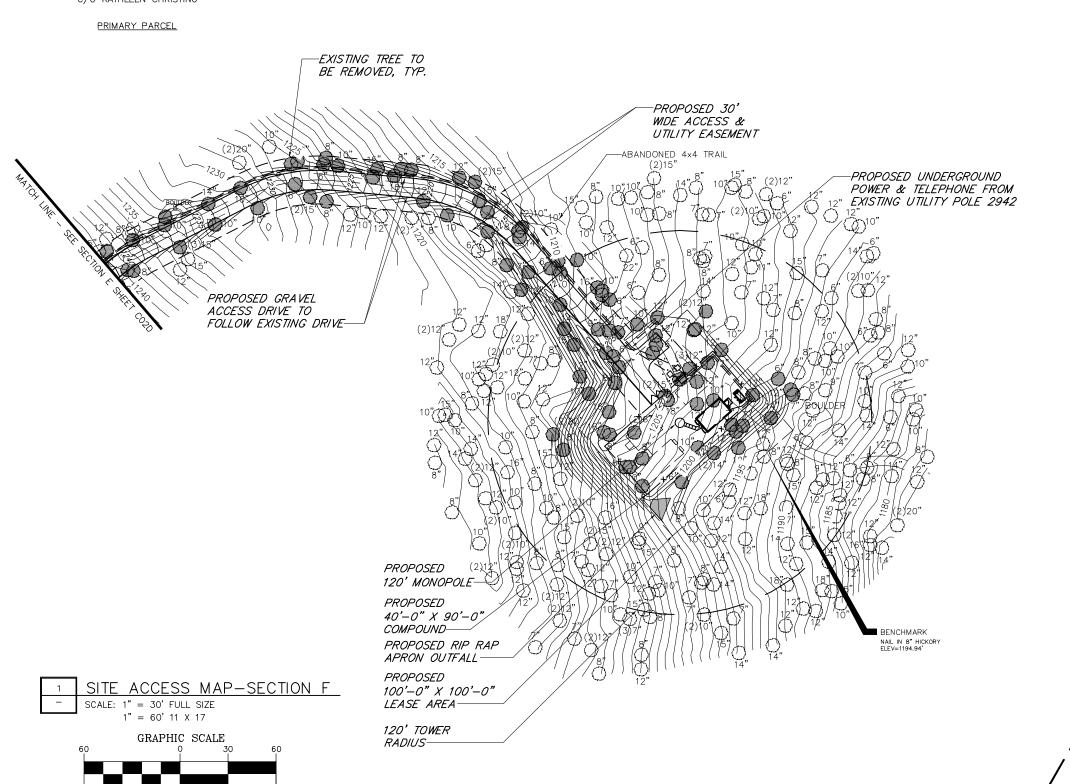

SHEET TITLE

SITE ACCESS MAP

SHEET NUMBER

N/F DOROTHY A FORINO ESTATE C/O KATHLEEN CHRISTINO

APPROX.
TRUE

-BOUNDARY OF PRIMARY PARCEL NEW CINGULAR WIRELESS PCS, LLC 500 ENTERPRISE DRIVE ROCKY HILL, CT 06067

8 BARNES ROAD
FALLS VILLAGE, CT
06031
LITCHFIELD COUNTY

SHEET TIT

SITE ACCESS MAP

SHEET NUMBER

CO2E

Drawing Copyright © 2013

22 KEEWAYDIN DRIVE SALEM, NH 03079 SR2413
FALLS VILLAGE/CANAAN
8 BARNES ROAD
FALLS VILLAGE, CT 06031
LITCHFIELD COUNTY

#### **Distance to Property Lines:**

344' to the northern property boundary 1,487' to the southern property boundary 1,088' to the western property boundary 313' to the eastern property boundary

RE: **Tree Inventory** 

Site: Falls Village / Canaan

8 Barnes Road

Falls Village, CT 06031 CHA # 18301-1026-43000

A site survey was completed at the subject site in July of 2009, July of 2010, and March 2013. A requirement of the survey involved determining the location of all trees within the topographic survey area with a diameter at breast height of 6" or larger. As can be seen on the site access map, there are two-hundred ninety-seven (297) trees with a diameter of 6" or larger within the area of the proposed access road and compound which need to be removed for construction of the facility. The quantity and size of trees being removed is summarized in the table below:

| Tree Diameter | Number of Trees |
|---------------|-----------------|
|               | to be Removed   |
| 6"            | 74              |
| 7"            | 6               |
| 8"            | 71              |
| 9"            | 1               |
| 10"           | 58              |
| 12"           | 46              |
| 14"           | 13              |
| 15"           | 14              |
| 16"           | 5               |
| 18"           | 7               |
| 20"           | 2               |
| TOTAL         | 297             |