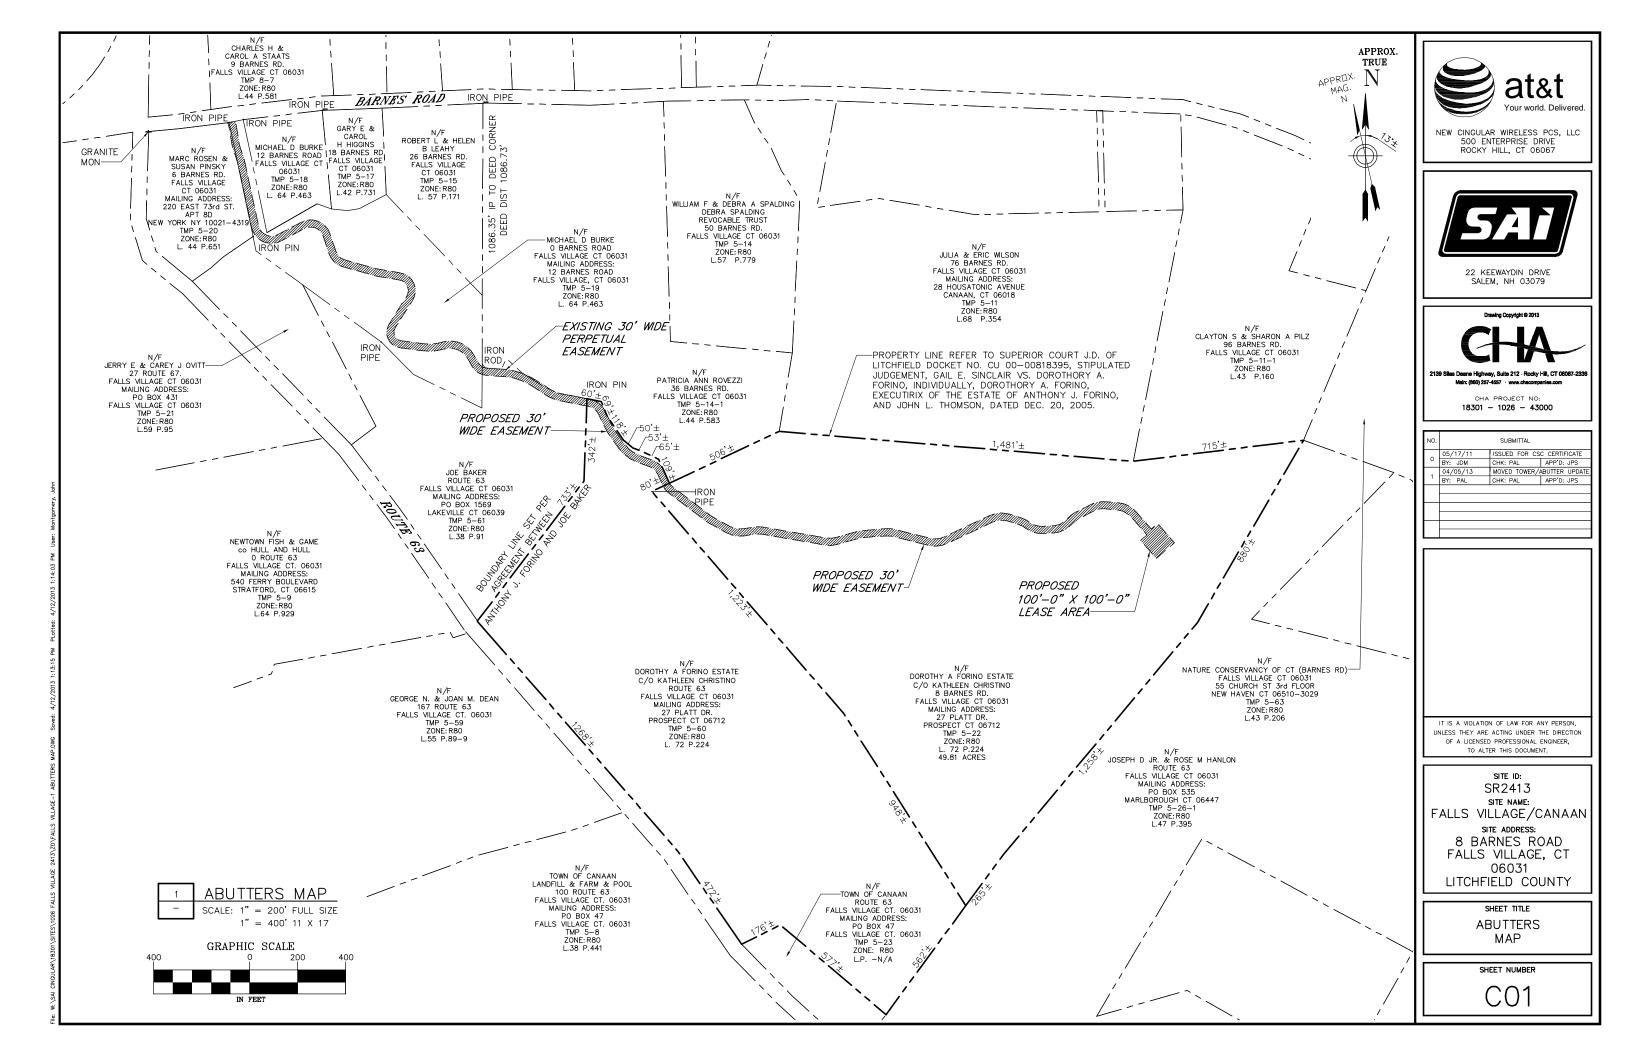

#### **Distance to Property Lines:**

344' to the northern property boundary 1,487' to the southern property boundary 1,088' to the western property boundary 313' to the eastern property boundary

#### **Residence Information:**

There are 0 residences within 1,000' feet of the tower. The closest residence is 1,580' to the north and is owned by Clayton & Sharon Pilz and is located at 96 Barnes Road.