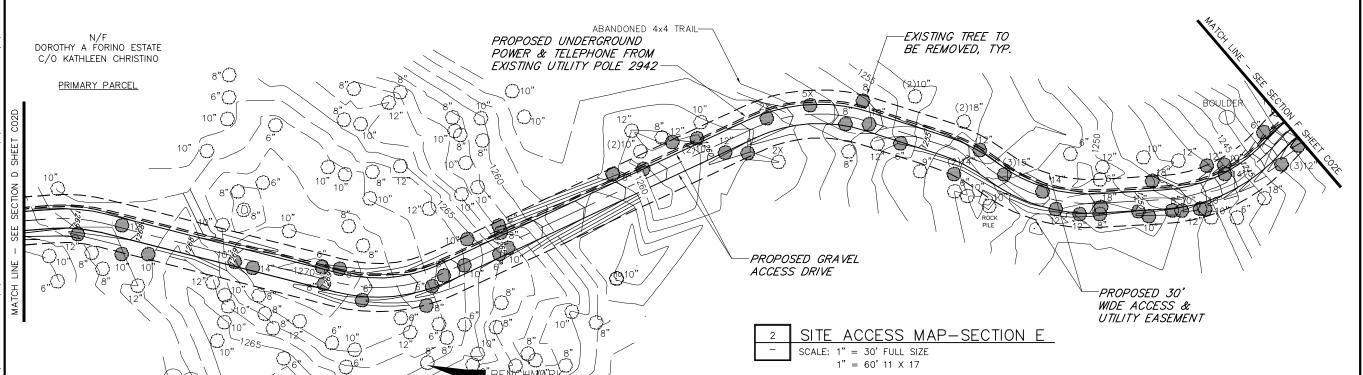

SHEET TITLE

SITE ACCESS MAP

SHEET NUMBER

C02E

at&t

18301 - 1026 - 43000

| NO. | SUBMITTAL |               |                |
|-----|-----------|---------------|----------------|
|     | 05/17/11  | ISSUED FOR CS | C CERTIFICATE  |
| 0   | BY: JDM   | CHK: PAL      | APP'D: JPS     |
|     | 04/05/13  | MOVED TOWER/  | ABUTTER UPDATE |
| 1   | BY: PAL   | CHK: PAL      | APP'D: JPS     |
|     |           |               |                |
|     |           |               |                |
|     |           |               |                |
| 1   |           |               |                |
|     |           |               |                |

RE: **Tree Inventory** 

Site: Falls Village / Canaan

8 Barnes Road

Falls Village, CT 06031 CHA # 18301-1026-43000

A site survey was completed at the subject site in July of 2009, July of 2010, and March 2013. A requirement of the survey involved determining the location of all trees within the topographic survey area with a diameter at breast height of 6" or larger. As can be seen on the site access map, there are two-hundred ninety-seven (297) trees with a diameter of 6" or larger within the area of the proposed access road and compound which need to be removed for construction of the facility. The quantity and size of trees being removed is summarized in the table below:

| Tree Diameter | Number of Trees |
|---------------|-----------------|
|               | to be Removed   |
| 6"            | 74              |
| 7"            | 6               |
| 8"            | 71              |
| 9"            | 1               |
| 10"           | 58              |
| 12"           | 46              |
| 14"           | 13              |
| 15"           | 14              |
| 16"           | 5               |
| 18"           | 7               |
| 20"           | 2               |
| TOTAL         | 297             |