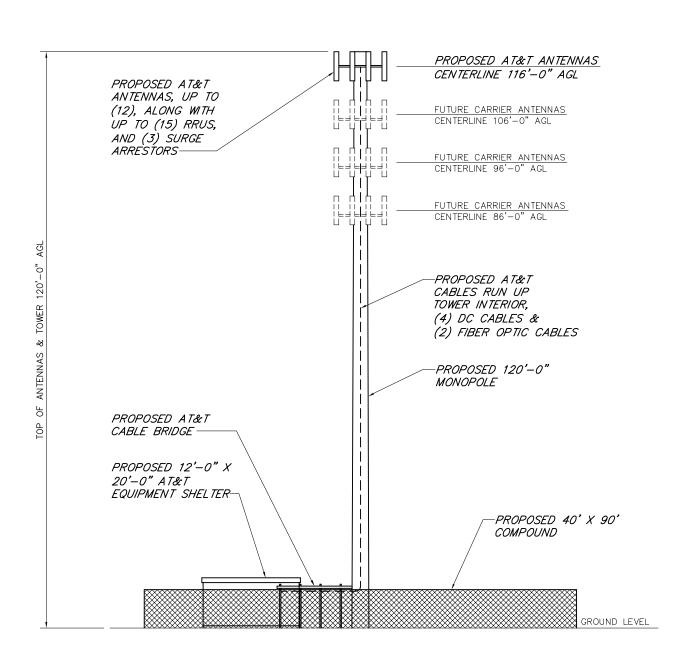

CHA PROJ. NO. - 18301-1026-43000

SHEET TITLE:
TOWER ELEVATION

DATE: 04/05/13

REVISION:

April 5, 2013

Site Number: SR2413

Site Name: Falls Village / Canaan

Site Address: 8 Barnes Road, Falls Village, CT 06031