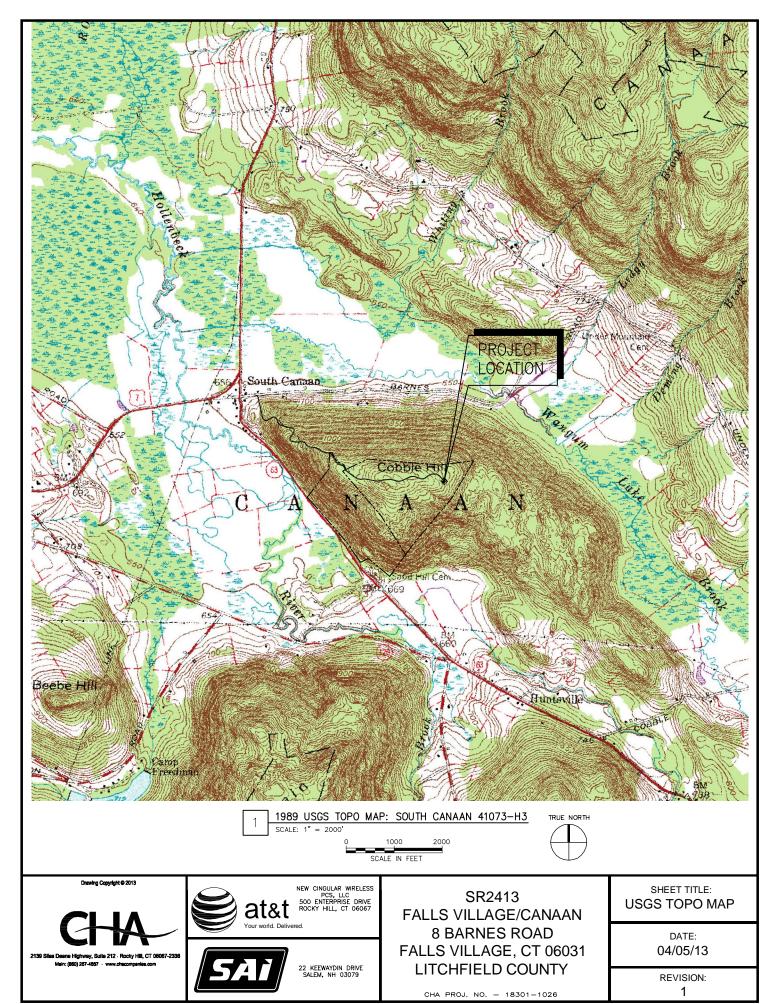

# ATTACHMENT 2

Drawing Copyright © 2013

NEW CINCULAR WIRELESS PCS, LLC SOO ENTERPRISE DRIVE ROCKY HILL, CT 06067

22 KEEWAYDIN DRIVE SALEM, NH 03079 SR2413
FALLS VILLAGE/CANAAN
8 BARNES ROAD
FALLS VILLAGE, CT 06031
LITCHFIELD COUNTY

CHA PROJ. NO. - 18301-1026-43000

SHEET TITLE:
AERIAL PHOTO

DATE: 04/05/13

REVISION:

NEW CINGULAR WIRELESS PCS, LLC 500 ENTERPRISE DRIVE ROCKY HILL, CT 06067

22 KEEWAYDIN DRIVE SALEM, NH 03079

Drawing Copyright © 2013