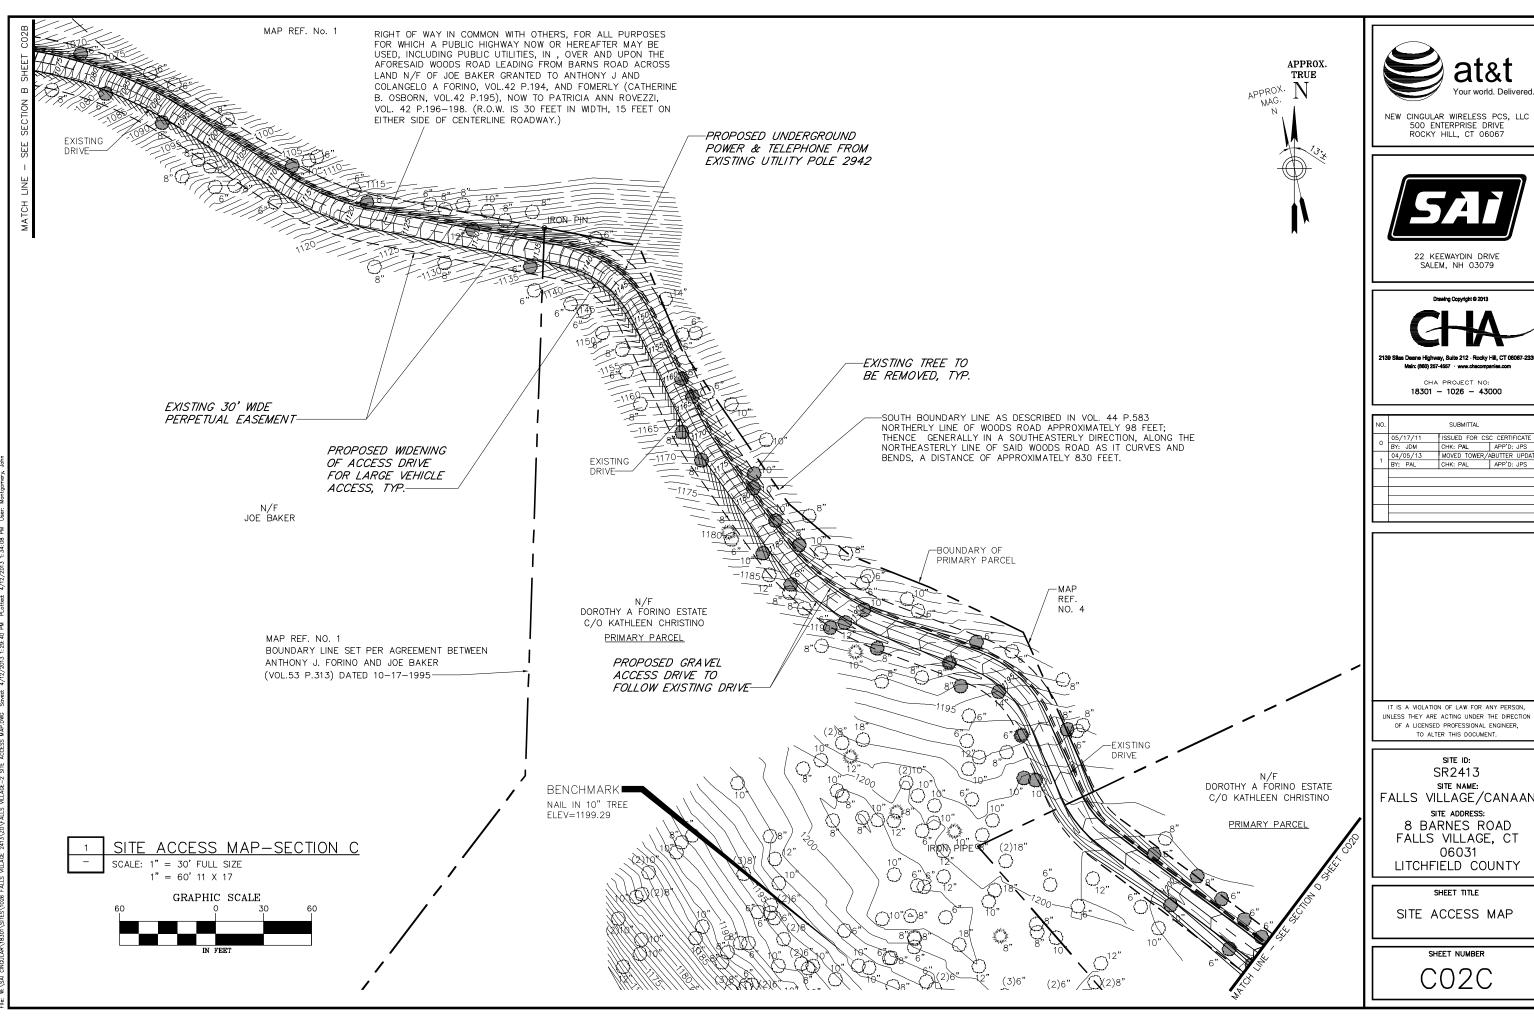

### **Access distances:**

Distance of access over new gravel driveway: 5,170'

Total distance of site access: 5,170'

RE: **Tree Inventory** 

Site: Falls Village / Canaan

8 Barnes Road

Falls Village, CT 06031 CHA # 18301-1026-43000

A site survey was completed at the subject site in July of 2009, July of 2010, and March 2013. A requirement of the survey involved determining the location of all trees within the topographic survey area with a diameter at breast height of 6" or larger. As can be seen on the site access map, there are two-hundred ninety-seven (297) trees with a diameter of 6" or larger within the area of the proposed access road and compound which need to be removed for construction of the facility. The quantity and size of trees being removed is summarized in the table below:

| Tree Diameter | Number of Trees |
|---------------|-----------------|
|               | to be Removed   |
| 6"            | 74              |
| 7"            | 6               |
| 8"            | 71              |
| 9"            | 1               |
| 10"           | 58              |
| 12"           | 46              |
| 14"           | 13              |
| 15"           | 14              |
| 16"           | 5               |
| 18"           | 7               |
| 20"           | 2               |
| TOTAL         | 297             |