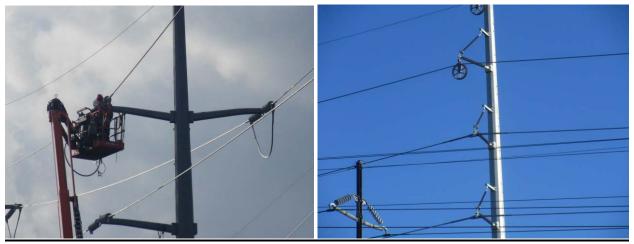

### **OVERHEAD**

The electrical contractor completed installation of the conductor. The contractor completed the 4-track crossing into Devon Tie. The contractor is working on sagging and clipping in the conductor at every structure. The installation of the OPGW into Devon Tie was completed.

Installing jumpers at structure TP884S and clipping in conductor at 865.