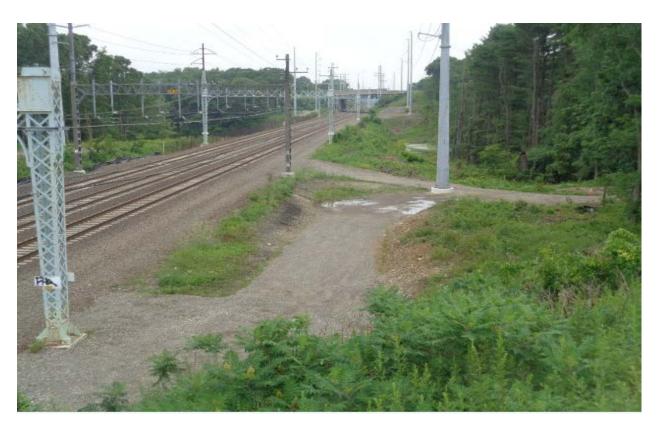

# ADDITIONAL COMMENTS OR NOTES:

- Stone access along the side of the RR Row
  - 2 concrete bases are in place
- Site is stable
- Vegetation has grown in along the sides of the stone access path/ramp
- No activity / No issues noted

Approximate areas of disturbance:

No new disturbance

Total Current Approximate Disturbance: 4950 sf

The site is stable and all construction activities have been put on hold. Therefore, this site is now inspected monthly until construction activities resume. Rain event inspections will occur as necessary.