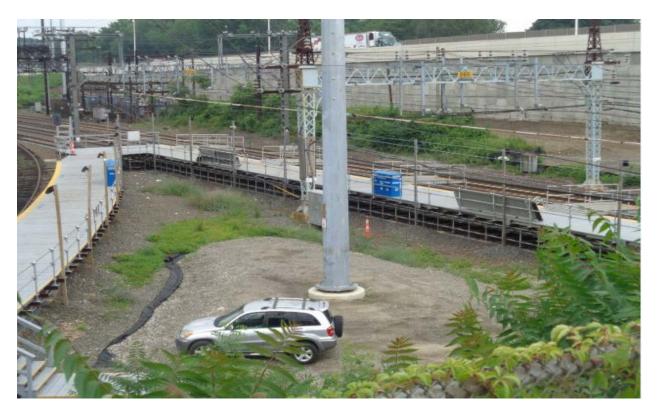

# ADDITIONAL COMMENTS OR NOTES:

- Stone access along the side of the RR Row
  - 2 concrete bases are in place
- Site is stable
- Vegetation has grown in along the sides of the stone access path/ramp
- No activity / No issues noted

Approximate areas of disturbance:

No new disturbance

Total Current Approximate Disturbance: 4950 sf

The site is stable and all construction activities have been put on hold. Therefore, this site is now inspected monthly until construction activities resume. Rain event inspections will occur as necessary.