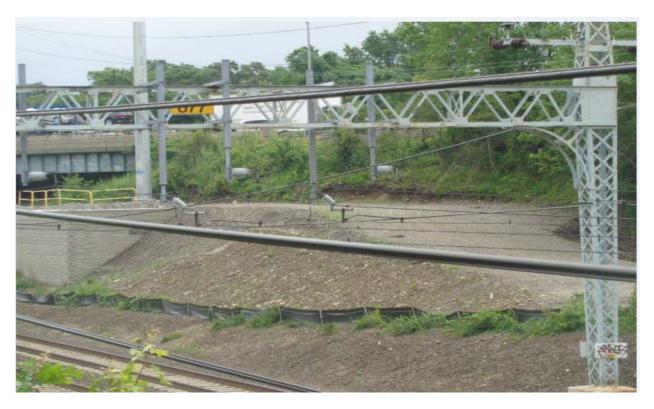

## ADDITIONAL COMMENTS OR NOTES:

- No Flagger support available for inspection; Inspection conducted from north side of RR ROW
- Shared access from bridge maintenance road, south of tracks
- Silt-fence in place surrounding work area
- Pole is in place on concrete base
- Vegetation has grown in along the west & east sides of the site
- Site is stable
- No activity / No issues noted

Approximate areas of disturbance:

No New Disturbance

Total Current Approximate Disturbance: 2000 sf

The site is stable and all construction activities have been put on hold. Therefore, this site is now inspected monthly until construction activities resume. Rain event inspections will occur as necessary.