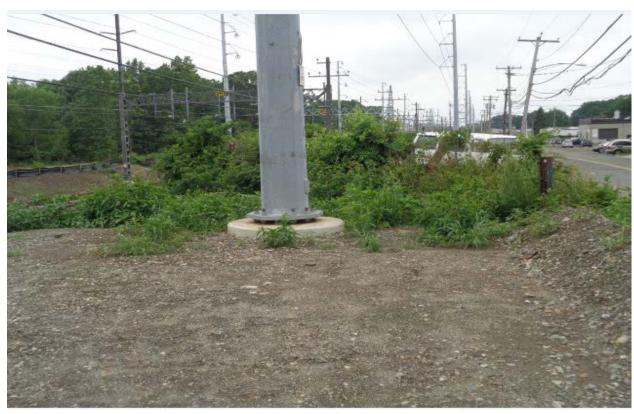

# ADDITIONAL COMMENTS OR NOTES:

- No Flagger support available for inspection; Inspection was from north side of the RR ROW
  - Shared access from bridge maintenance road, south of tracks
- Pole is in place on concrete base
- Silt-fence in place surrounding work area; Berm in place along east side of work area
- Vegetation has grown in around site
- Site is stable
- No activity / No issues noted

Approximate areas of disturbance:

No New Disturbance

Total Current Approximate Disturbance: 1750 sf

The site is stable and all construction activities have been put on hold. Therefore, this site is now inspected monthly until construction activities resume. Rain event inspections will occur as necessary.