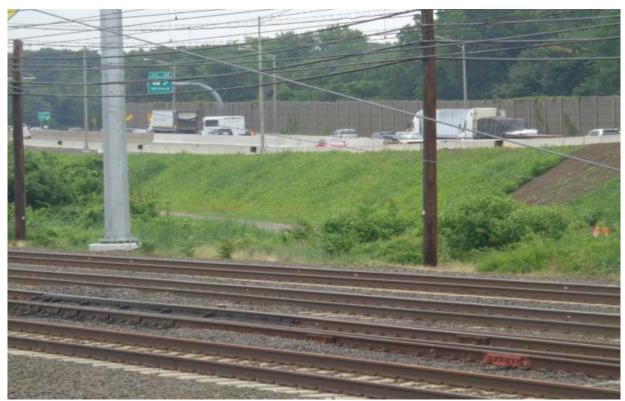

# ADDITIONAL COMMENTS OR NOTES:

- No direct access due to lack of flagger support; Inspection from north side of RR tracks, vantage point on overpass, and site entrance
- Shared access from bridge maintenance road, south of tracks
- Pole is in place on concrete base
- Silt-fence in place along access road and around work area
- Berms in place along west and east sides of work area
- Small soil stockpiles have been added adjacent to the site by others; Stockpiles are contained by on-site silt fencing
- Vegetation has grown in along the north side of the site
- Site is stable
- No activity / No issues noted

No new disturbance

Approximate areas of disturbance:

Total Current Approximate Disturbance: 1750 sf

The site is stable and all construction activities have been put on hold. Therefore, this site is now inspected monthly until construction activities resume. Rain event inspections will occur as necessary.