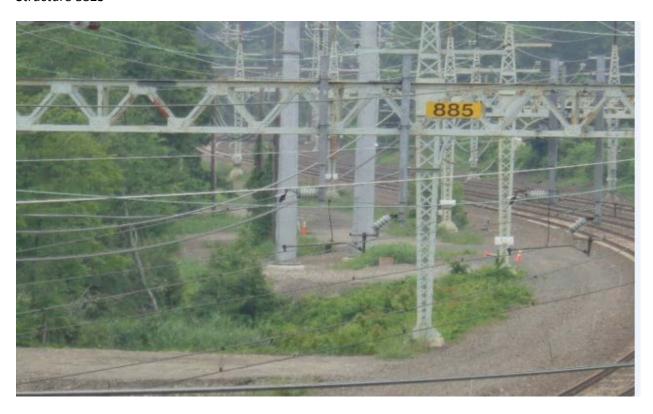

# ADDITIONAL COMMENTS OR NOTES:

- No direct access due to lack of flagger support; Inspection from north side of RR tracks, vantage point on overpass, and site entrance
- Shared access from bridge maintenance road, south of tracks
- Pole is in place on concrete base
- Silt-fence in place along access road and around work area
- Berms in place along west and east sides of work area
- Small soil stockpiles have been added adjacent to the site by others; Stockpiles are contained by on-site silt fencing
- Vegetation has grown in along the north side of the site
- Site is stable
- No activity / No issues noted