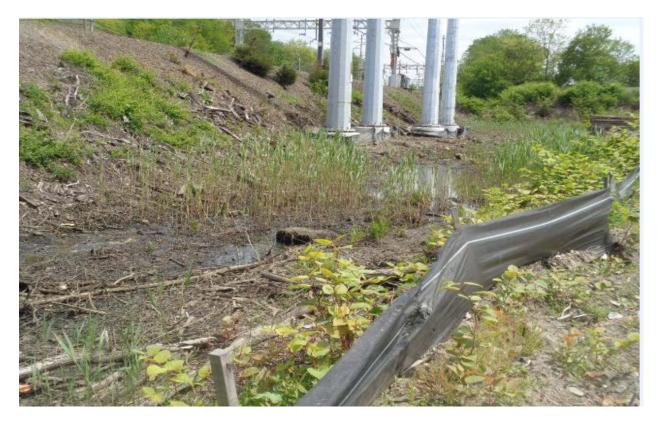

## ADDITIONAL COMMENTS OR NOTES:

- No Flagger support available for inspection; Inspection from north side of RR ROW
- Construction entrance installed off of shared access from bridge maintenance road, south of tracks
- Pole is in place on concrete base
- Silt-fence in place along east side of work area at the toe of slope; Berm in place along the north side of the work area
- Wetlands not visible, notes from previous inspection with vantage point
  - Wetlands are protected
- Erosion control matting is staked along embankments adjacent to wetland area; Vegetation is growing on embankments 0
  - o Haybales are in place along the south side of the wetland area
    - Site is stable; Work by B&V is in compliance with the SPCP
- Site adjacent to bridge maintenance work; Silt fencing along the west & north sides of the work area has been removed by contractors associated with bridge/highway maintenance work; Work associated with bridge maintenance in progress at time of inspection
  - No activity/ no issues noted