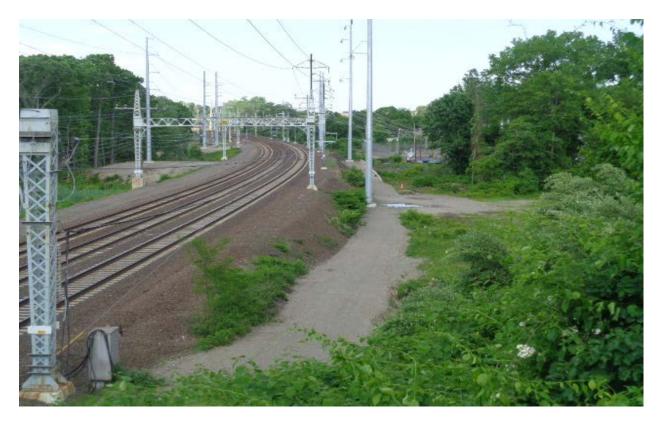

### **OVERHEAD**

The electrical contractor demobilized for the summer and won't be returning until September.

### **Devon Tie Switching Station**

The work inside Devon Tie Switching Station has been completed until the installation of the south circuit OPGW this fall.

### Milvon Substation:

The work inside Milvon Substation has been completed until the installation of the south circuit OPGW this fall.