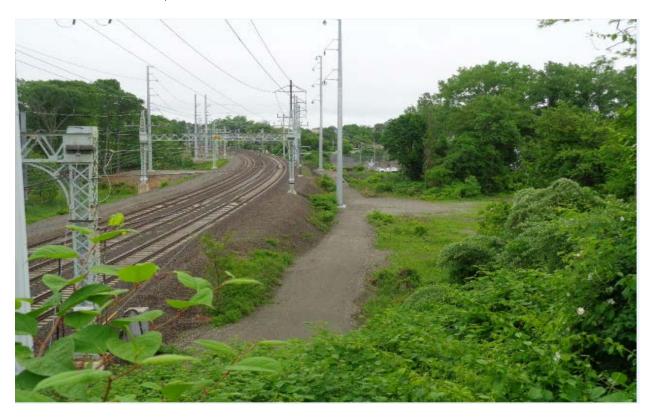

# ADDITIONAL COMMENTS OR NOTES:

- No Flagger support available for inspection; Inspection conducted from north side of RR ROW
- Shared access from bridge maintenance road, south of tracks
- Concrete washout has been removed
- Silt-fence in place surrounding work area
- Pole has been installed on concrete base
- Site is stable
- A portion of silt fencing along the east side of the work area has been removed to provide access for bridge/highway maintenance work. However, the work site associated with the permitted work is still protected
- Work adjacent to site is related to bridge/highway maintenance and not work site
- Bridge maintenance vehicles parked on work site
- No issues noted