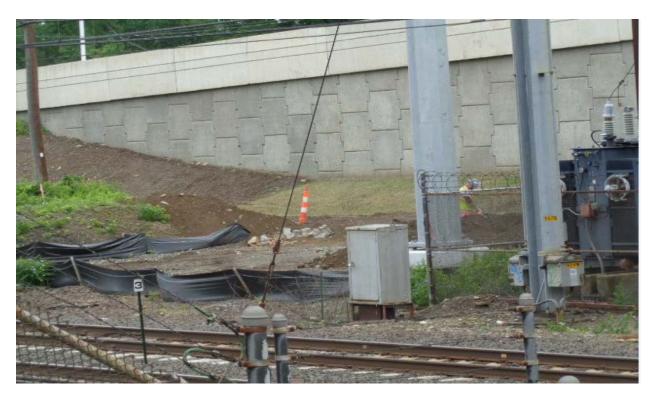

### ADDITIONAL COMMENTS OR NOTES:

- No Flagger support available for inspection; Inspection from north side of RR ROW
- Construction entrance installed off of shared access from bridge maintenance road, south of tracks
  - Pole has been installed on concrete base
- Silt-fence in place along east side of work area at the toe of slope; Berm in place along the north side of the work area
  - Wetlands not visible, notes from previous inspection with vantage point
    - Wetlands are protected
- o Erosion control matting is staked along embankments adjacent to wetland area; Vegetation is growing on embankments
  - o Haybales are in place along the south side of the wetland area
    - Site is stable; Work by B&V is in compliance with the SPCP
- Topsoil has been spread along the east side of the site by contractors associated with bridge/highway maintenance work
- Site adjacent to bridge maintenance work; Silt fencing along the west & north sides of the work area has been removed by contractors associated with bridge/highway maintenance work
- No activity/ no issues