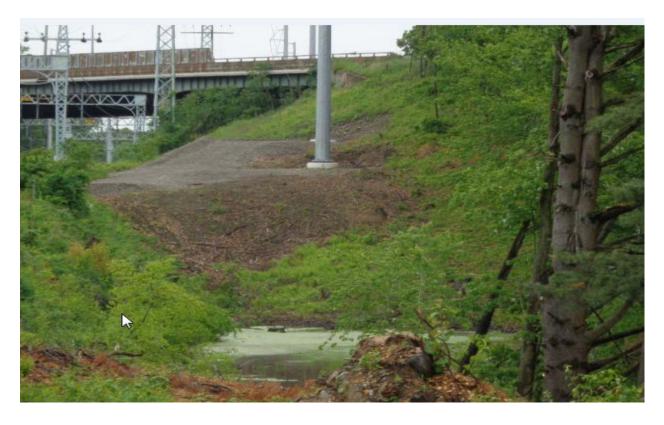

### ADDITIONAL COMMENTS OR NOTES:

- No Flagger support available for inspection; Inspection from north side of RR ROW
- Construction entrance installed off of shared access from bridge maintenance road, south of tracks
  - Pole has been installed on concrete base
- Silt-fence in place along east side of work area at the toe of slope; Berm in place along the north side of the work area
  - Wetlands not visible, notes from previous inspection with vantage point
    - Wetlands are protected
- o Erosion control matting is staked along embankments adjacent to wetland area; Vegetation is growing on embankments
  - o Haybales are in place along the south side of the wetland area
    - Site is stable; Work by B&V is in compliance with the SPCP
- Topsoil has been spread along the east side of the site by contractors associated with bridge/highway maintenance work
- Site adjacent to bridge maintenance work; Silt fencing along the west & north sides of the work area has been removed by contractors associated with bridge/highway maintenance work
- No activity/ no issues