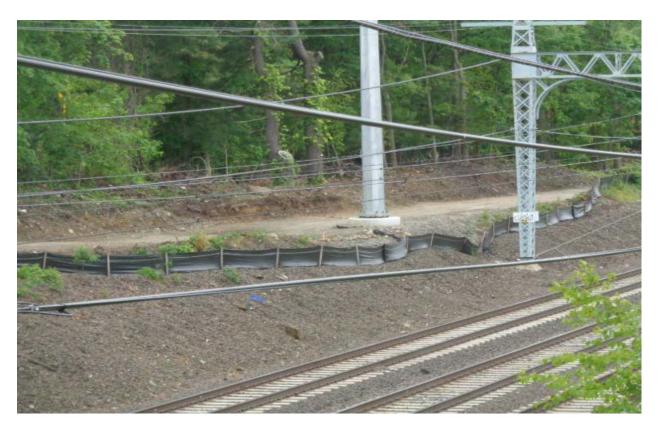

# ADDITIONAL COMMENTS OR NOTES:

- No direct access due to lack of flagger support; Inspection from north side of RR tracks
  - Shared access from bridge maintenance road, south of tracks
    - Utility pole installed
- Silt-fence in place along access road and around work area
- Berms in place along west and east sides of work area
  - Site is stable
- No activity / No issues noted