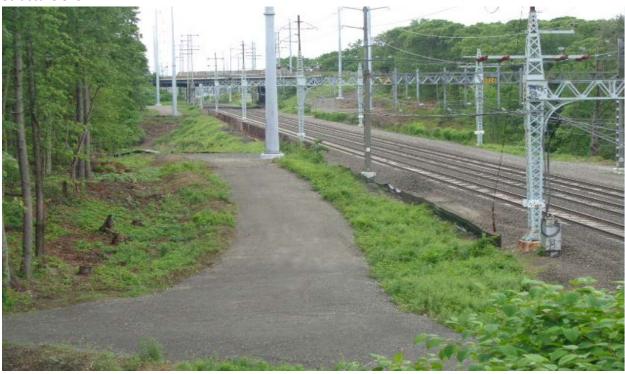

# ADDITIONAL COMMENTS OR NOTES:

- No Flagger support available for inspection; Inspection was from north side of the RR ROW
  - Shared access from bridge maintenance road, south of tracks
- Pole has been installed on concrete base
  - Silt-fence in place surrounding work area
- Berm in place along east side of work area
- Site is stable
- Work conducted on access road adjacent to site is related to bridge/highway maintenance and not work site
- Bridge maintenance work vehicles parked and stored on site
- No issues noted