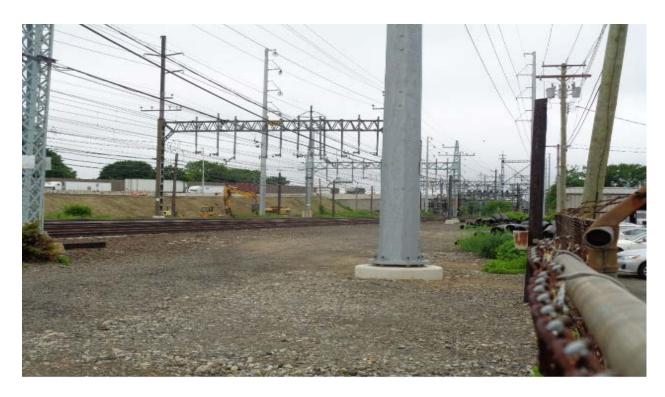

# ADDITIONAL COMMENTS OR NOTES:

- No Flagger support available for inspection; Inspection was from north side of the RR ROW
  - Shared access from bridge maintenance road, south of tracks
- Pole has been installed on concrete base
  - Silt-fence in place surrounding work area
- Berm in place along east side of work area
- Site is stable
- Work conducted on access road adjacent to site is related to bridge/highway maintenance and not work site
- Bridge maintenance work vehicles parked and stored on site
- No issues noted

Approximate areas of disturbance:

No New Disturbance

Total Current Approximate Disturbance: 1750 sf

SITE #\_\_\_868S\_\_

| INSPECTION INFORMATION                                                                                                                                                                                                                                                                                                 | N                                                                                               |                                                                                                                         | ER INFORMATION                                                                                                                   |                                           |
|------------------------------------------------------------------------------------------------------------------------------------------------------------------------------------------------------------------------------------------------------------------------------------------------------------------------|-------------------------------------------------------------------------------------------------|-------------------------------------------------------------------------------------------------------------------------|----------------------------------------------------------------------------------------------------------------------------------|-------------------------------------------|
| DATE: 5/27/16                                                                                                                                                                                                                                                                                                          |                                                                                                 | CURRENT<br>FORECAST:                                                                                                    | 70-deg F /partly clo                                                                                                             | oudy                                      |
| QUALIFIED Vincenzo Chiaravalloti                                                                                                                                                                                                                                                                                       | , PE                                                                                            | DATE OF LAST<br>RAIN EVENT:                                                                                             | 6 Hour event on: 5/24/16                                                                                                         |                                           |
| RAIN EVENT                                                                                                                                                                                                                                                                                                             | AN                                                                                              | MOUNT OF LAST                                                                                                           |                                                                                                                                  |                                           |
| WEEKLY 🛛                                                                                                                                                                                                                                                                                                               |                                                                                                 | RAIN EVENT:                                                                                                             | 0.3"                                                                                                                             |                                           |
| SPECIAL                                                                                                                                                                                                                                                                                                                |                                                                                                 |                                                                                                                         |                                                                                                                                  |                                           |
| CEN                                                                                                                                                                                                                                                                                                                    | JEDAL DDOLE                                                                                     | CT COMPLIANCI                                                                                                           | 7                                                                                                                                |                                           |
| GEP                                                                                                                                                                                                                                                                                                                    | NEKAL PROJE                                                                                     | CI COMPLIANCI                                                                                                           | 2                                                                                                                                |                                           |
| APPROXIMATE CURRENT (SF/ ACRES) DISTURBED:                                                                                                                                                                                                                                                                             | 2000 SF /<br>0.05 AC                                                                            | DUST CON                                                                                                                | TROL MEASURES<br>ESTABLISHED:                                                                                                    | YES                                       |
| CONSTRUCTION ENTRANCE INSTALLED:                                                                                                                                                                                                                                                                                       | YES<br>(Shared<br>Access)                                                                       | SILT FEN                                                                                                                | CE INSTALLED & FUNCTIONAL:                                                                                                       | YES                                       |
| WASHOUT AREA<br>ESTABLISHED:                                                                                                                                                                                                                                                                                           | N/A                                                                                             | INLET PROTECT                                                                                                           | ΓΙΟΝ INSTALLED<br>& FUNCTIONAL:                                                                                                  | N/A                                       |
| WASTE DISPOSAL AREA<br>ESTABLISHED:                                                                                                                                                                                                                                                                                    | YES                                                                                             |                                                                                                                         | R E&S CONTROLS  & FUNCTIONAL:                                                                                                    | N/A                                       |
| IN-ACTIVE AREAS<br>STABILIZED:                                                                                                                                                                                                                                                                                         | YES                                                                                             | STORMWA                                                                                                                 | TER DISCHARGE<br>OBSERVED:                                                                                                       | NO                                        |
| DESCRIPTION OF STORMWATER DISCHARGE:                                                                                                                                                                                                                                                                                   | No Discharge                                                                                    |                                                                                                                         |                                                                                                                                  |                                           |
| DICTRIBUTION                                                                                                                                                                                                                                                                                                           | - 4                                                                                             | B 08 B                                                                                                                  |                                                                                                                                  |                                           |
| DISTRIBUTION:                                                                                                                                                                                                                                                                                                          |                                                                                                 |                                                                                                                         |                                                                                                                                  |                                           |
|                                                                                                                                                                                                                                                                                                                        |                                                                                                 |                                                                                                                         |                                                                                                                                  |                                           |
| In my judgment the site is <u>IN</u> compliance with and permit.                                                                                                                                                                                                                                                       | the terms and co                                                                                | onditions of the Storr                                                                                                  | nwater Pollution Contr                                                                                                           | ol Plan                                   |
| Vincentiarwallot                                                                                                                                                                                                                                                                                                       | 5                                                                                               | E /                                                                                                                     | 31/2016                                                                                                                          |                                           |
| Signature of Qualified Inspector                                                                                                                                                                                                                                                                                       |                                                                                                 |                                                                                                                         | Date                                                                                                                             |                                           |
| "I have personally examined and am familiar w thereto, and I certify that, based on reas responsible for obtaining the information, the of my knowledge and belief. I understand the bepunishable as a criminal offense, in account to section 53a-157b of the Connect statute."  Signature of Permittee/Authorized Re | onable investigate submitted info<br>at a false stateme<br>ordance with se<br>ticut General Sta | on submitted in this of<br>tion, including my<br>rmation is true, accu<br>ent made in this docu<br>ction 22a-6 of the O | document and all attacl<br>inquiry of those indi<br>rate and complete to the<br>ument or its attachment<br>Connecticut General S | viduals<br>ne best<br>its may<br>tatutes, |
| E-P2013/0982\B10\Inspection & Monitoring\                                                                                                                                                                                                                                                                              | ES Inspections\868S                                                                             | \2016-0527\868S_2016-0                                                                                                  | 0527.doc                                                                                                                         |                                           |