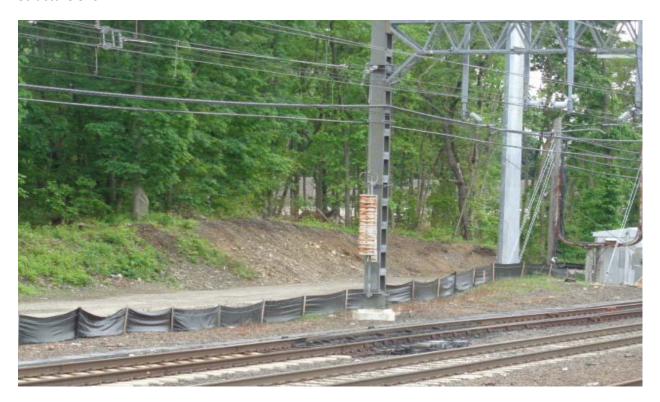

# ADDITIONAL COMMENTS OR NOTES:

- No Flagger support available for inspection; Inspection conducted from north side of RR ROW
- Shared access from bridge maintenance road, south of tracks
- Concrete washout has been removed
- Silt-fence in place surrounding work area
- Pole has been installed on concrete base
- Site is stable
- A portion of silt fencing along the east side of the work area has been removed to provide access for bridge/highway maintenance work. However, the work site associated with the permitted work is still protected
- Work adjacent to site is related to bridge/highway maintenance and not work site
- Bridge maintenance vehicles parked on work site
- No issues noted

Approximate areas of disturbance:

No New Disturbance

Total Current Approximate Disturbance: 2000 sf

SITE #\_\_\_869S\_\_

| INSPECTION INFORMATION                                                                                                                                                                                                                                                                                                                   |                                                                                             | WEATH                                                                               | ER INFORMATION                                                                                       | ſ                                         |
|------------------------------------------------------------------------------------------------------------------------------------------------------------------------------------------------------------------------------------------------------------------------------------------------------------------------------------------|---------------------------------------------------------------------------------------------|-------------------------------------------------------------------------------------|------------------------------------------------------------------------------------------------------|-------------------------------------------|
| DATE: 5/27/16                                                                                                                                                                                                                                                                                                                            |                                                                                             | CURRENT<br>FORECAST:                                                                | 70-deg F /partly clo                                                                                 | oudy                                      |
| QUALIFIED Vincenzo Chiaravalloti, F                                                                                                                                                                                                                                                                                                      | PΕ                                                                                          | DATE OF LAST<br>RAIN EVENT:                                                         | 6 Hour event on: 5/24/16                                                                             |                                           |
| RAIN EVENT                                                                                                                                                                                                                                                                                                                               | AM                                                                                          | OUNT OF LAST                                                                        | , ,                                                                                                  |                                           |
| WEEKLY 🛛                                                                                                                                                                                                                                                                                                                                 |                                                                                             | RAIN EVENT:                                                                         | 0.3"                                                                                                 |                                           |
| SPECIAL                                                                                                                                                                                                                                                                                                                                  |                                                                                             |                                                                                     |                                                                                                      |                                           |
|                                                                                                                                                                                                                                                                                                                                          |                                                                                             |                                                                                     |                                                                                                      |                                           |
| GENE                                                                                                                                                                                                                                                                                                                                     | ERAL PROJEC                                                                                 | CT COMPLIANCE                                                                       | Ξ                                                                                                    |                                           |
| APPROXIMATE CURRENT (SF/ ACRES) DISTURBED:                                                                                                                                                                                                                                                                                               | 2600 SF /<br>0.06 AC                                                                        | DUST CON                                                                            | TROL MEASURES ESTABLISHED:                                                                           | YES                                       |
| CONSTRUCTION ENTRANCE<br>INSTALLED:                                                                                                                                                                                                                                                                                                      | YES                                                                                         | SILT FEN                                                                            | CE INSTALLED & FUNCTIONAL:                                                                           | YES                                       |
| WASHOUT AREA<br>ESTABLISHED:                                                                                                                                                                                                                                                                                                             | N/A                                                                                         | INLET PROTECT                                                                       | ΓΙΟΝ INSTALLED<br>& FUNCTIONAL:                                                                      | N/A                                       |
| WASTE DISPOSAL AREA<br>ESTABLISHED:                                                                                                                                                                                                                                                                                                      | YES                                                                                         |                                                                                     | R E&S CONTROLS  & FUNCTIONAL:                                                                        | YES                                       |
| IN-ACTIVE AREAS<br>STABILIZED:                                                                                                                                                                                                                                                                                                           | YES                                                                                         | STORMWA                                                                             | TER DISCHARGE<br>OBSERVED:                                                                           | NO                                        |
| DESCRIPTION OF STORMWATER DISCHARGE:                                                                                                                                                                                                                                                                                                     | No Discharge                                                                                |                                                                                     |                                                                                                      |                                           |
| DISTRIBUTION:                                                                                                                                                                                                                                                                                                                            |                                                                                             |                                                                                     |                                                                                                      | -                                         |
| In my judgment the site is <u>IN</u> compliance with the and permit.                                                                                                                                                                                                                                                                     | ne terms and co                                                                             | nditions of the Storn                                                               | nwater Pollution Contr                                                                               | ol Plan                                   |
| 1/ 1 1/1                                                                                                                                                                                                                                                                                                                                 |                                                                                             |                                                                                     |                                                                                                      |                                           |
| Kinceyliarwallot                                                                                                                                                                                                                                                                                                                         | 5                                                                                           | - /                                                                                 | 24 /2044                                                                                             |                                           |
|                                                                                                                                                                                                                                                                                                                                          |                                                                                             |                                                                                     | 31/2016                                                                                              |                                           |
| Signature of Qualified Inspector                                                                                                                                                                                                                                                                                                         |                                                                                             |                                                                                     | Date                                                                                                 |                                           |
| "I have personally examined and am familiar with thereto, and I certify that, based on reason responsible for obtaining the information, the of my knowledge and belief. I understand that be punishable as a criminal offense, in accor pursuant to section 53a-157b of the Connectic statute."  Signature of Vermittee/Authorized Repr | nable investigat<br>submitted infor<br>a false stateme<br>dance with sec<br>ut General Stat | ion, including my<br>mation is true, accu<br>nt made in this doction 22a-6 of the C | inquiry of those indi-<br>rate and complete to to<br>ument or its attachmer<br>Connecticut General S | viduals<br>he best<br>ats may<br>tatutes, |