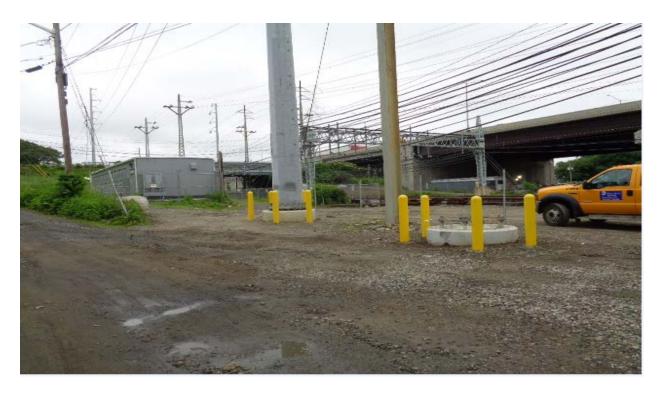

# ADDITIONAL COMMENTS OR NOTES:

- No direct access due to lack of flagger support; Inspection from north side of RR tracks
  - Shared access from bridge maintenance road, south of tracks
    - Utility pole installed
- Silt-fence in place along access road and around work area
- Berms in place along west and east sides of work area
  - Site is stable
- No activity / No issues noted

Approximate areas of disturbance:

No new disturbance

Total Current Approximate Disturbance: 1750 sf

SITE #\_\_\_867S\_\_

| INSPECTION INFORMATION                                                                                                                                                                                                                                                                                                            | N                                                                                        | WEATH                                                                                                                | ER INFORMATION                                                                           | ī                                         |
|-----------------------------------------------------------------------------------------------------------------------------------------------------------------------------------------------------------------------------------------------------------------------------------------------------------------------------------|------------------------------------------------------------------------------------------|----------------------------------------------------------------------------------------------------------------------|------------------------------------------------------------------------------------------|-------------------------------------------|
| DATE: 5/27/16                                                                                                                                                                                                                                                                                                                     |                                                                                          | CURRENT<br>FORECAST:                                                                                                 | 70-deg F /partly cle                                                                     | oudy                                      |
| QUALIFIED Vincenzo Chiaravalloti                                                                                                                                                                                                                                                                                                  | , PE                                                                                     | DATE OF LAST<br>RAIN EVENT:                                                                                          | 6 Hour event on: 5/24/16                                                                 |                                           |
| RAIN EVENT                                                                                                                                                                                                                                                                                                                        |                                                                                          | AMOUNT OF LAST                                                                                                       | , ,                                                                                      |                                           |
| WEEKLY 🔀                                                                                                                                                                                                                                                                                                                          |                                                                                          | RAIN EVENT:                                                                                                          | 0.3"                                                                                     |                                           |
| SPECIAL                                                                                                                                                                                                                                                                                                                           |                                                                                          |                                                                                                                      |                                                                                          |                                           |
| GEN                                                                                                                                                                                                                                                                                                                               | NERAL PRO                                                                                | JECT COMPLIANCI                                                                                                      | E                                                                                        |                                           |
|                                                                                                                                                                                                                                                                                                                                   | 1750 SE /                                                                                |                                                                                                                      |                                                                                          |                                           |
| APPROXIMATE CURRENT (SF/ ACRES) DISTURBED:                                                                                                                                                                                                                                                                                        | 1750 SF /<br>0.04 AC                                                                     | DUST CON                                                                                                             | TROL MEASURES                                                                            | YES                                       |
|                                                                                                                                                                                                                                                                                                                                   | YES                                                                                      |                                                                                                                      | ESTABLISHED:                                                                             |                                           |
| CONSTRUCTION ENTRANCE INSTALLED:                                                                                                                                                                                                                                                                                                  | (Shared<br>Access)                                                                       | SILT FEN                                                                                                             | ICE INSTALLED & FUNCTIONAL:                                                              | YES                                       |
| WASHOUT AREA<br>ESTABLISHED:                                                                                                                                                                                                                                                                                                      | N/A                                                                                      | INLET PROTEC                                                                                                         | TION INSTALLED<br>& FUNCTIONAL:                                                          | N/A                                       |
| WASTE DISPOSAL AREA<br>ESTABLISHED:                                                                                                                                                                                                                                                                                               | YES                                                                                      |                                                                                                                      | R E&S CONTROLS  & FUNCTIONAL:                                                            | N/A                                       |
| IN-ACTIVE AREAS<br>STABILIZED:                                                                                                                                                                                                                                                                                                    | YES                                                                                      | STORMWA                                                                                                              | ATER DISCHARGE<br>OBSERVED:                                                              | NO                                        |
| DESCRIPTION OF STORMWATER DISCHARGE:                                                                                                                                                                                                                                                                                              | No Discha                                                                                | rge                                                                                                                  |                                                                                          |                                           |
| DISTRIBUTION:                                                                                                                                                                                                                                                                                                                     |                                                                                          | -4.2                                                                                                                 |                                                                                          |                                           |
|                                                                                                                                                                                                                                                                                                                                   |                                                                                          |                                                                                                                      |                                                                                          |                                           |
|                                                                                                                                                                                                                                                                                                                                   |                                                                                          |                                                                                                                      |                                                                                          |                                           |
| In my judgment the site is <b>IN</b> compliance with and permit.                                                                                                                                                                                                                                                                  | the terms and                                                                            | l conditions of the Store                                                                                            | mwater Pollution Cont                                                                    | ol Plan                                   |
| 1/2 10-10-                                                                                                                                                                                                                                                                                                                        |                                                                                          |                                                                                                                      |                                                                                          |                                           |
| Vincentiarwallot                                                                                                                                                                                                                                                                                                                  | S                                                                                        |                                                                                                                      |                                                                                          |                                           |
|                                                                                                                                                                                                                                                                                                                                   |                                                                                          | 5/                                                                                                                   | 31/2016                                                                                  |                                           |
| Signature of Qualified Inspector                                                                                                                                                                                                                                                                                                  |                                                                                          |                                                                                                                      | Date                                                                                     |                                           |
| "I have personally examined and am familiar we thereto, and I certify that, based on reast responsible for obtaining the information, the of my knowledge and belief. I understand the punishable as a criminal offense, in accepursuant to section 53a-157b of the Connect statute."  Signature of Permittee Authorized Research | sonable invest<br>ne submitted in<br>nat a false state<br>cordance with<br>ticut General | rigation, including my information is true, accurate made in this doc section 22a-6 of the OStatutes, and in accorda | inquiry of those indurate and complete to tument or its attachment Connecticut General S | viduals<br>he best<br>its may<br>tatutes, |
| P\P2013\0982\B10\Inspection & Monitoring\                                                                                                                                                                                                                                                                                         | ES Inspections\8                                                                         | 67S\2016-0527\867S_2016-0                                                                                            | 0527.doc                                                                                 |                                           |