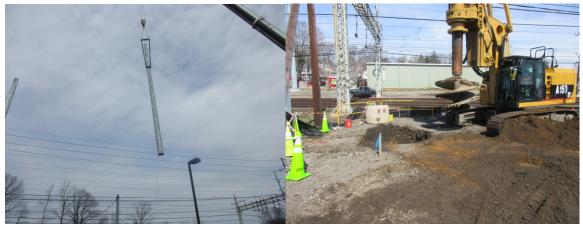

### **OVERHEAD**

The electrical contractor continued removing the old bonnets from the railroad catenary structures and set two structures for the south circuit. All vegetation clearing, access road, and work pad construction was completed. The foundation contractor continued drilling and pouring foundations.

Setting structure 886S and drilling 868S