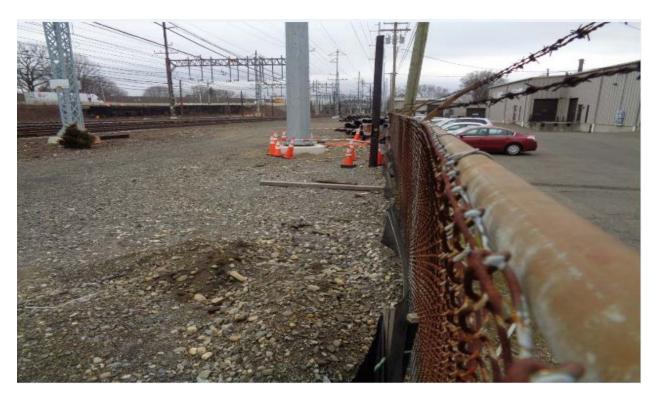

# ADDITIONAL COMMENTS OR NOTES:

- Silt-fence surrounding southern limit of work area
- Concrete block wall containing work area on north end
- Storage area for several near-by work sites along existing chain link fence, adjacent to north side of railroad bed
  - No activity
- No issues noted
- No new disturbance