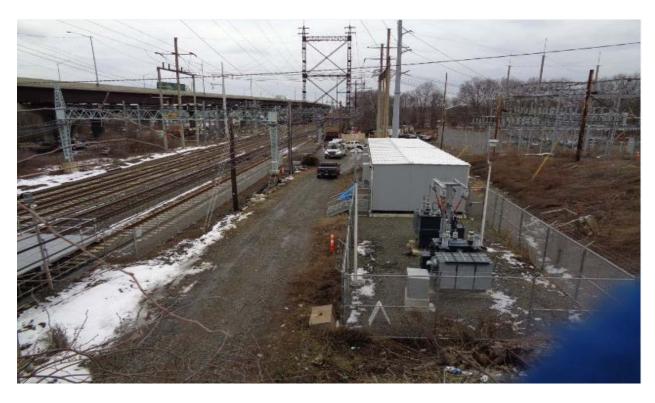

--|
| DATE                         |   |  |
| IN DATE COMPLIANCE NOTED     | - |  |
| REMEDIAL ACTIONS<br>REQUIRED |   |  |
| DESCRIPTION OF DEFICENCY     |   |  |
| ITEM NOTED                   |   |  |
| ITEM<br>#                    |   |  |

## ADDITIONAL COMMENTS OR NOTES:

- Forward gates closed with no activity and no access to the site/ Site stable at road entry
- Notes below are from previous inspection with access:
- Access from west side of sub-station along existing crushed stone bed
- Entrance in good condition
- 3<sup>rd</sup> utility pole installed on concrete base
- 1 concrete base remains for future pole installation
- Silt fence and haybale barrier in good condition

Approximate new areas of disturbance:

No New Disturbance

Total Current Approximate Disturbance: 9650 sf



Structure 865N Electrical Work



Erosion and sediment controls and work pad at Structure 866S



Access road at Structure 868N



Access road and erosion and sediment controls at Structure 870N



Access road and erosion and sediment controls between 871S and 872S



Structure 872N



Structure 875N work pad



Structure 877S work pad, retaining wall



Work pad Structure 881S



Access road and work pad for Structure 882N



Work pad for Structure 886N