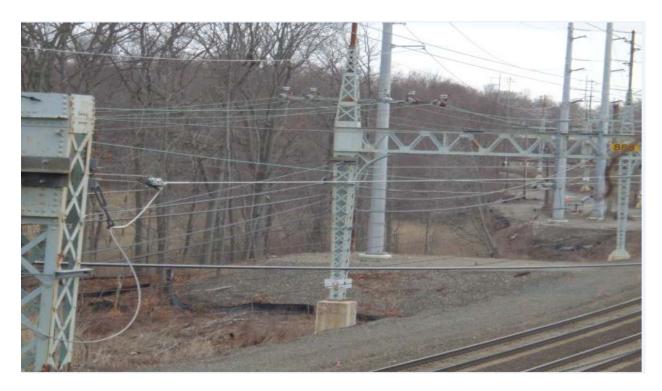

### 865N:

- Silt-fence along the southern limit of work area next to the RR tracks
- Crushed stone access to 866N
  - Crew prepping for linework
    - No issues noted

### 866N:

- Utility Pole installed on concrete base
- No activity / No issues noted

Approximate areas of disturbance:

- No New Disturbance 865N
- No New Disturbance 866N

Total Current Approximate Disturbance: 7,000 sf