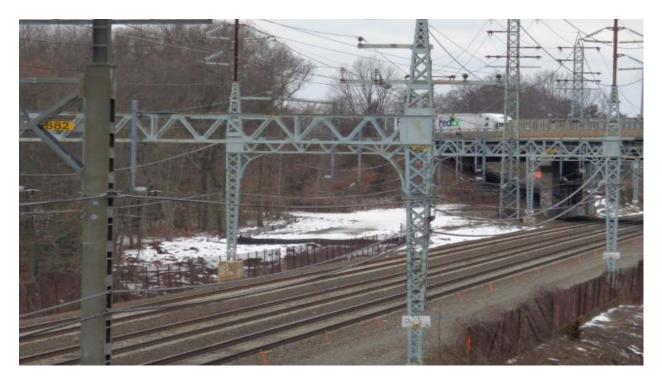

# ADDITIONAL COMMENTS OR NOTES:

- Silt-fence surrounding southern limit of work area
- Concrete block wall containing work area on north end
- Storage area for several near-by work sites along existing chain link fence, adjacent to north side of railroad bed
  - No activity
- No issues noted
- No new disturbance