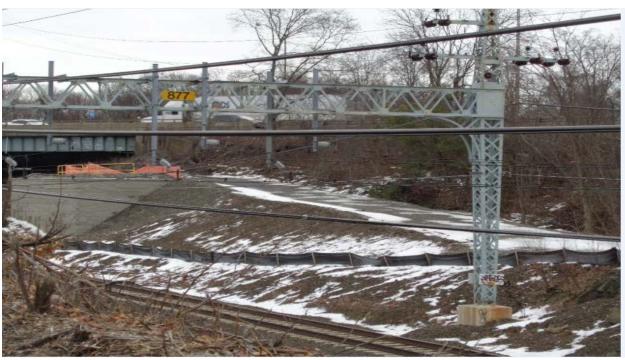

# ADDITIONAL COMMENTS OR NOTES:

- Silt-fence surrounding southern limit of work area
  - Riprap and silt fence at HDPE flared-end outlet
    - Construction entrance in good condition
- No activity/ No issues noted
- No new disturbance

Total Current Approximate Disturbance: 5,750 sf