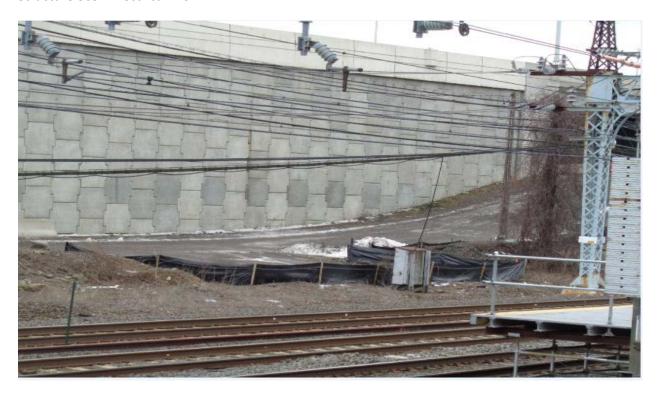

# ADDITIONAL COMMENTS OR NOTES:

- Silt-fence surrounding southern limit of work area
  - Riprap and silt fence at HDPE flared-end outlet
    - Construction entrance in good condition
- No activity/ No issues noted
- No new disturbance

Total Current Approximate Disturbance: 5,750 sf