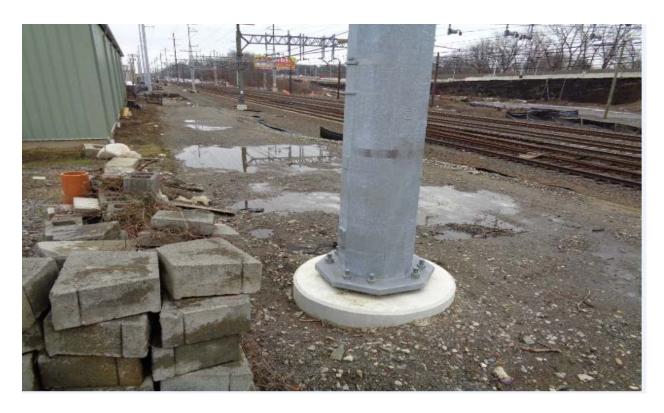

### 866N:

- Utility Pole installed on concrete base
- No activity / No issues noted

Approximate areas of disturbance:

- No New Disturbance 865N
- No New Disturbance 866N

Total Current Approximate Disturbance: 7,000 sf