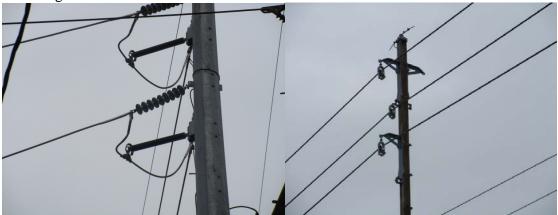

### **OVERHEAD**

The electrical contractor installed jumpers on the dead-end structures for the north circuit between Milvon Substation and Devon Tie Switching Station. Contractor also continued removing old conductor and hardware.

Jumpers installed at 865N, hardware and static wire removed

### 865N:

- Silt-fence along the southern limit of work area next to the RR tracks
- Crushed stone access to 866N
  - Crew prepping for linework
    - No issues noted

### 866N:

- Utility Pole installed on concrete base
- No activity / No issues noted

Approximate areas of disturbance:

- No New Disturbance 865N
- No New Disturbance 866N

Total Current Approximate Disturbance: 7,000 sf