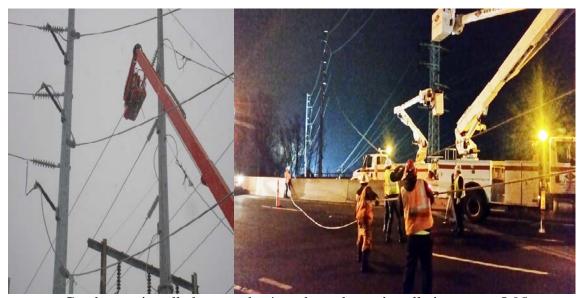

## **OVERHEAD**

The electrical contractor had Metro-North 4 track outages on consecutive weekends to pull in conductor across the tracks. The contractor also completed the I-95 crossing and has successfully strung in all of conductor for the north circuit between Milvon Substation and Devon Tie Switching Station.

Conductors installed across the 4-tracks and rope installation across I-95