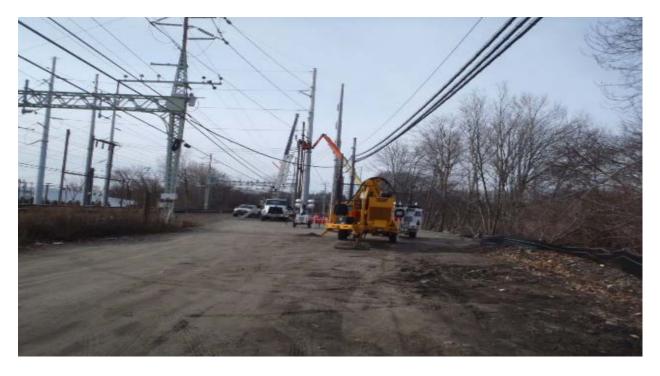

## **OVERHEAD**

The electrical contractor had Metro-North 4 track outages on consecutive weekends to pull in conductor across the tracks. The contractor also completed the I-95 crossing and has successfully strung in all of conductor for the north circuit between Milvon Substation and Devon Tie Switching Station.

Conductors installed across the 4-tracks and rope installation across I-95