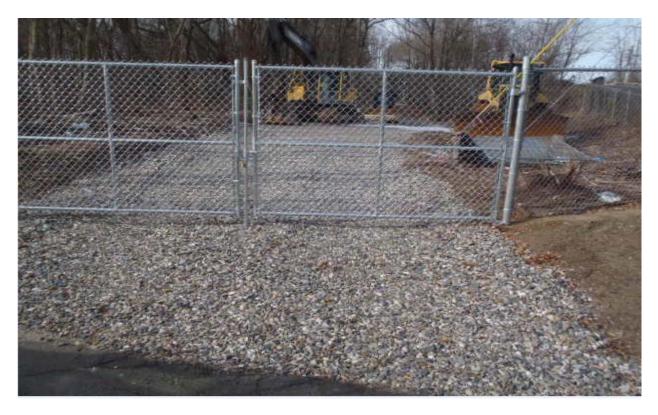

## 865N:

- Silt-fence along the southern limit of work area next to the RR tracks
- Crushed stone access to 866N
- No activity

## :N998

- Site stable
- Utility Pole installed on concrete base
- Prepping for overnight line work

Approximate areas of disturbance:

- No New Disturbance 865N
- No New Disturbance 866N

Total Current Approximate Disturbance: 7,000 sf