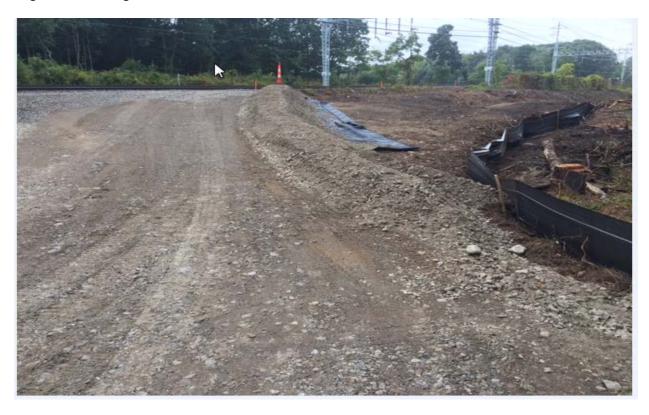

### **OVERHEAD**

Vegetation clearing is completed on the north side of the MNR corridor between Devon Tie and Milvon Substation. The access roads and work pads for the north side have also been completed. Drilling has been completed for fourteen of the twenty-three foundations and twelve of the twenty-three foundations have been poured.