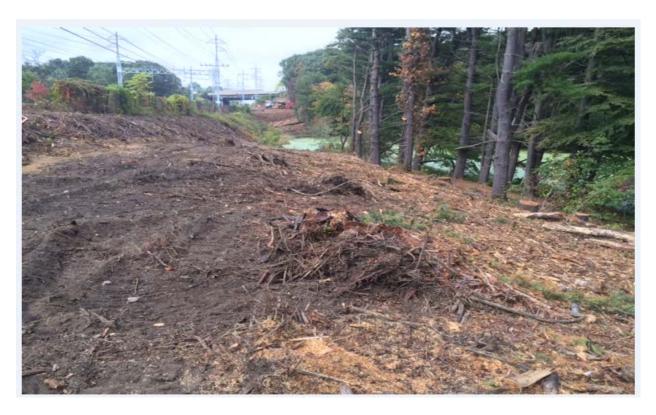

### **OVERHEAD**

Vegetation clearing is completed on the north side of the MNR corridor between Devon Tie and Milvon Substation. The access roads and work pads for the north side have also been completed. Drilling has been completed for fourteen of the twenty-three foundations and twelve of the twenty-three foundations have been poured.