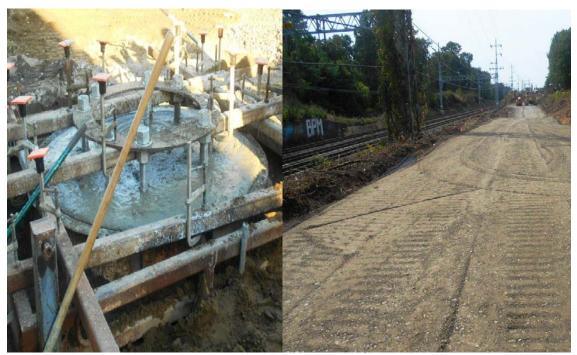

### **OVERHEAD**

Vegetation clearing is completed on the north side of the MNR corridor between Devon Tie and Milvon Substation. The access roads and work pads for the north side have also been completed. Drilling has been completed for fourteen of the twenty-three foundations and twelve of the twenty-three foundations have been poured.

Foundation at 869N and work pad at 878N