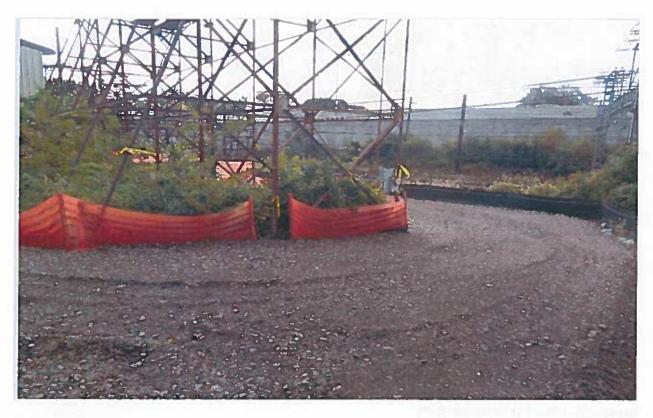

# ADDITIONAL COMMENTS OR NOTES:

- ∭ Brennan on-site/ work area prep
- Silt-fence along northern limit of access path, protecting wetlands, in good condition
- Access from west side of sub-station along existing crushed stone bed
- Construction entrance not yet installed but contractor will place stone (work in progress)/ path to road traverses stone from substation
- Site stable/ controls in good condition

Approximate areas of disturbance:

25' x 170' (4250 sf) access path along north of sub-station

Total Current Approximate Disturbance: 4250 sf