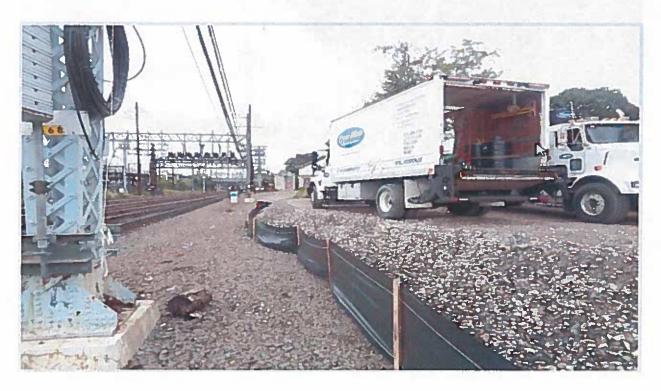

# ADDITIONAL COMMENTS OR NOTES:

- JJ Brennan on-site/ work area prep
- Silt-fence at toe-of-slope along northern limit of disturbance, in good condition
- Access off of crushed stone rail road bed/ additional stone added to reinforce main access route
  - Site stable/ controls in good condition as work progresses west

Approximate areas of disturbance:

- 40' x 80' (3200 sf) western structure work pad
- 15' x 70' (1050 sf) eastern work pad
- 35' x 100' (3500 sf) stringing site pad

Total Current Approximate Disturbance: 7750 sf