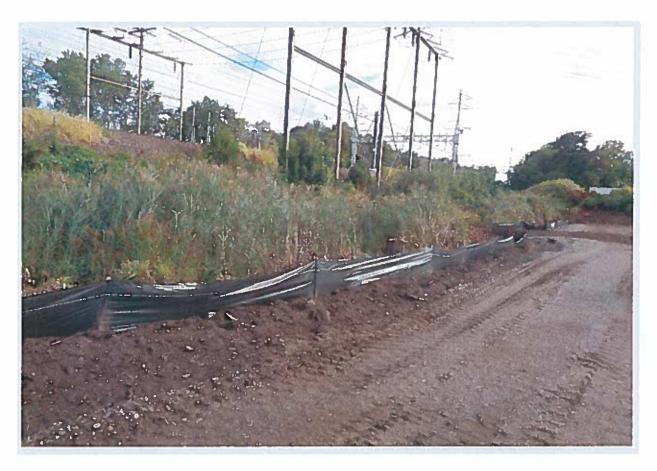

# ADDITIONAL COMMENTS OR NOTES:

- ∭ Brennan on-site/ work area prep
- Silt-fence along northern limit of access path, protecting wetlands, in good condition
- Access from west side of sub-station along existing crushed stone bed
- Construction entrance not yet installed but contractor will place stone (work in progress)/ path to road traverses stone from substation
- Site stable/ controls in good condition

# ADDITIONAL COMMENTS OR NOTES:

- JJ Brennan on-site/ work area prep
- Silt-fence at toe-of-slope along northern limit of disturbance, in good condition
- Access off of crushed stone rail road bed/ additional stone added to reinforce main access route
  - Site stable/ controls in good condition as work progresses west