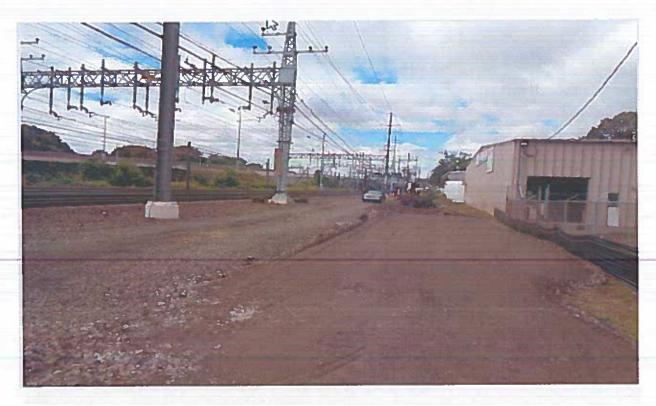

# ADDITIONAL COMMENTS OR NOTES:

- No activity on site
- Silt-fence along northern limit of work pad, in good condition
- Access off of crushed stone rail road bed
- Storage area for several near-by work sites along existing chain link fence, adjacent to north side of rail road bed
  - Site stable/ controls in good condition

Approximate areas of disturbance:

20' x 90' (1800 sf) work pad

Total Current Approximate Disturbance: 1800 sf