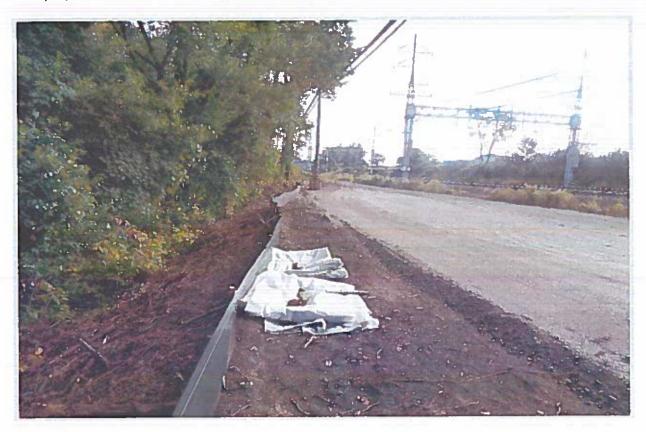

# ADDITIONAL COMMENTS OR NOTES:

- True-Blue on-site at work pad excavation
- Silt-fence surrounding southern limit of work pad, in good condition
- Concrete block wall containing work area on north end
- Access ramp spurs off of crushed stone rail road bed
- Storage area for several near-by work sites along existing chain link fence, adjacent to north side of rail road bed
  - Site stable/ controls in good condition

Approximate areas of disturbance:

- 20' x 110' (2200 sf) access ramp path
- 30' x 60' (1800 sf) work pad

Total Current Approximate Disturbance: 4000 sf