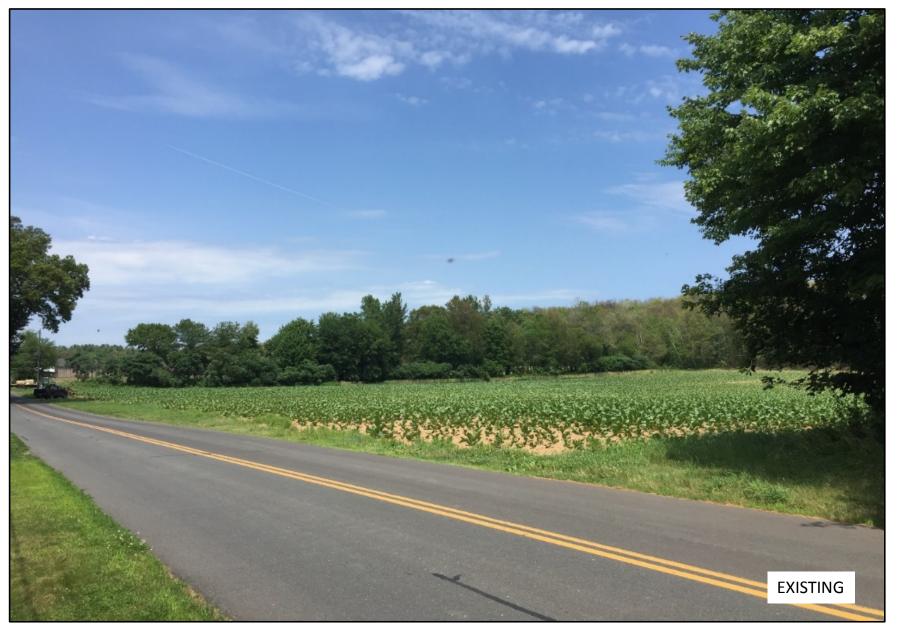

2: West of Broad Brook Road looking east. (Photo 1)

3: West of Broad Brook Road looking east. (Photo 1)

4: West of Broad Brook Road, looking northeast (Photo 2).

5: West of Broad Brook Road, looking northeast (Photo 2).