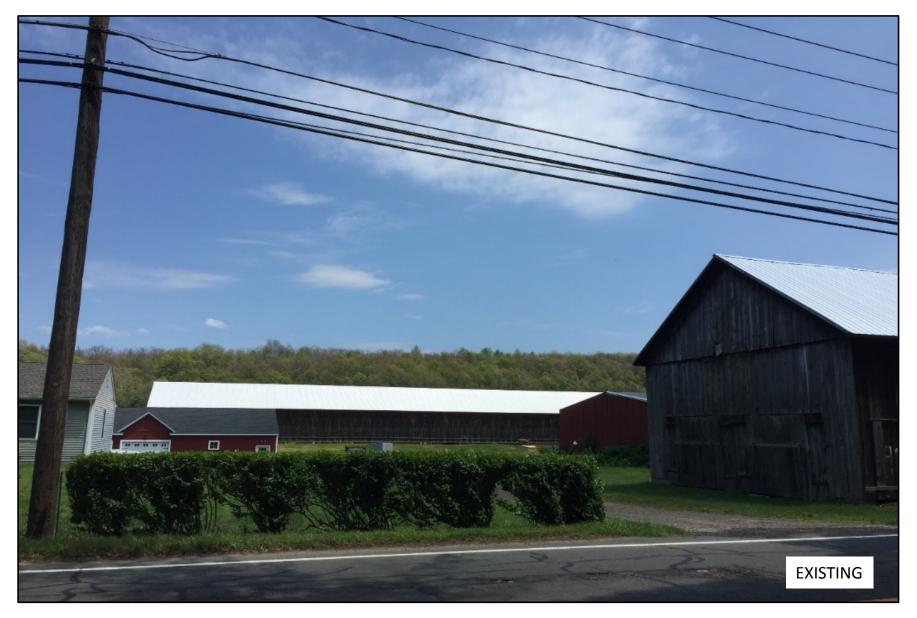

**6**: West of Charnley Road, looking northeast (Photo 3).

7: West of Charnley Road, looking northeast (Photo 3).

8: West of Charnley Road, looking northeast (Photo 3).