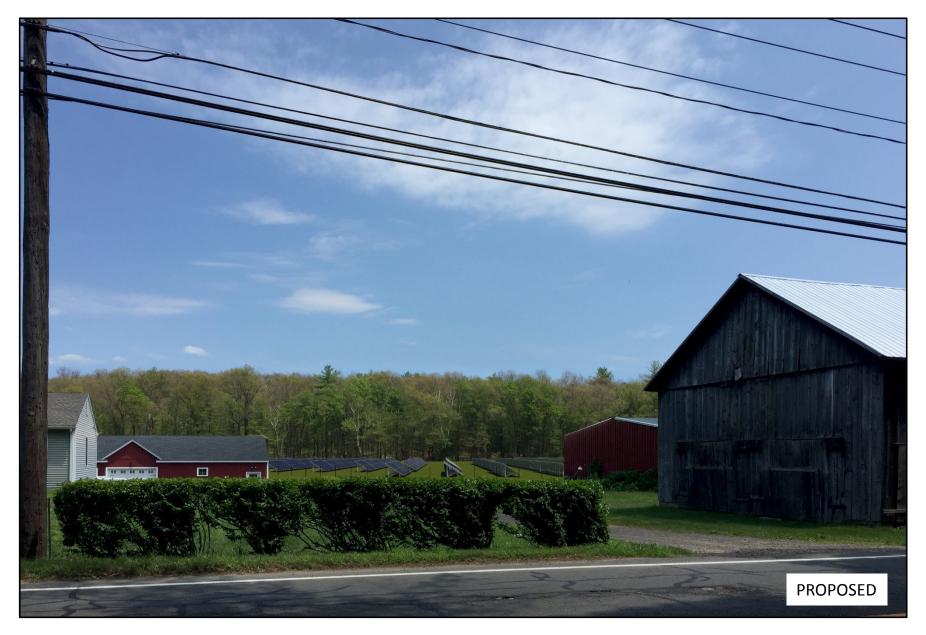

**6**: West of Charnley Road, looking northeast (Photo 3).

7: West of Charnley Road, looking northeast (Photo 3).

8: West of Charnley Road, looking northeast (Photo 3).