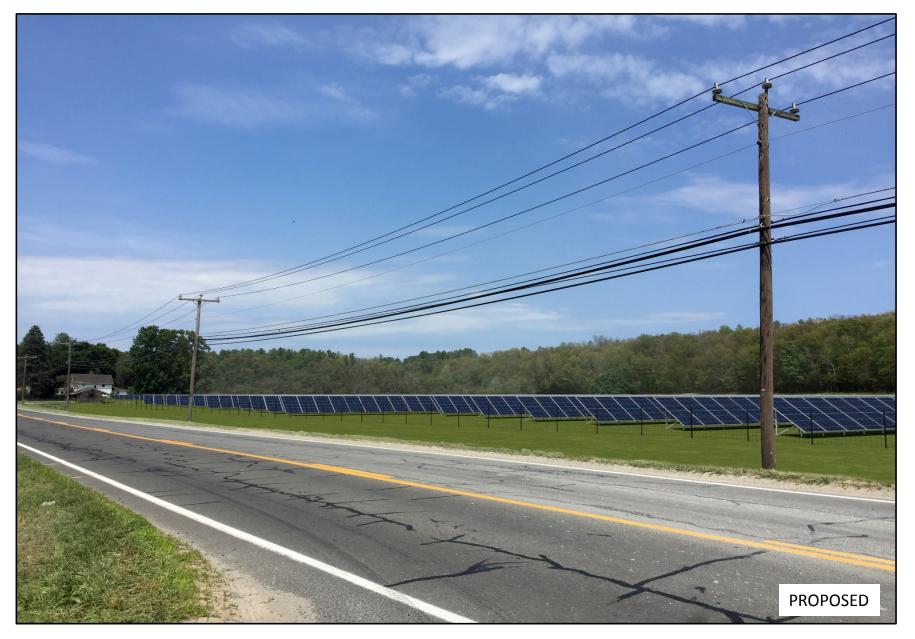

## EXHIBIT I:

Photo Simulations

Nutmeg Solar Project Enfield, Connecticut

 $V:\Projects\R\R0317\NutmegEnfieldSolar\Maps\FilingFigures\Nutmeg_PhotoRendering.mxd$ 

1: West of Broad Brook Road looking east. (Photo 1)

2: West of Broad Brook Road looking east. (Photo 1)

3: West of Broad Brook Road looking east. (Photo 1)

4: West of Broad Brook Road, looking northeast (Photo 2).

5: West of Broad Brook Road, looking northeast (Photo 2).