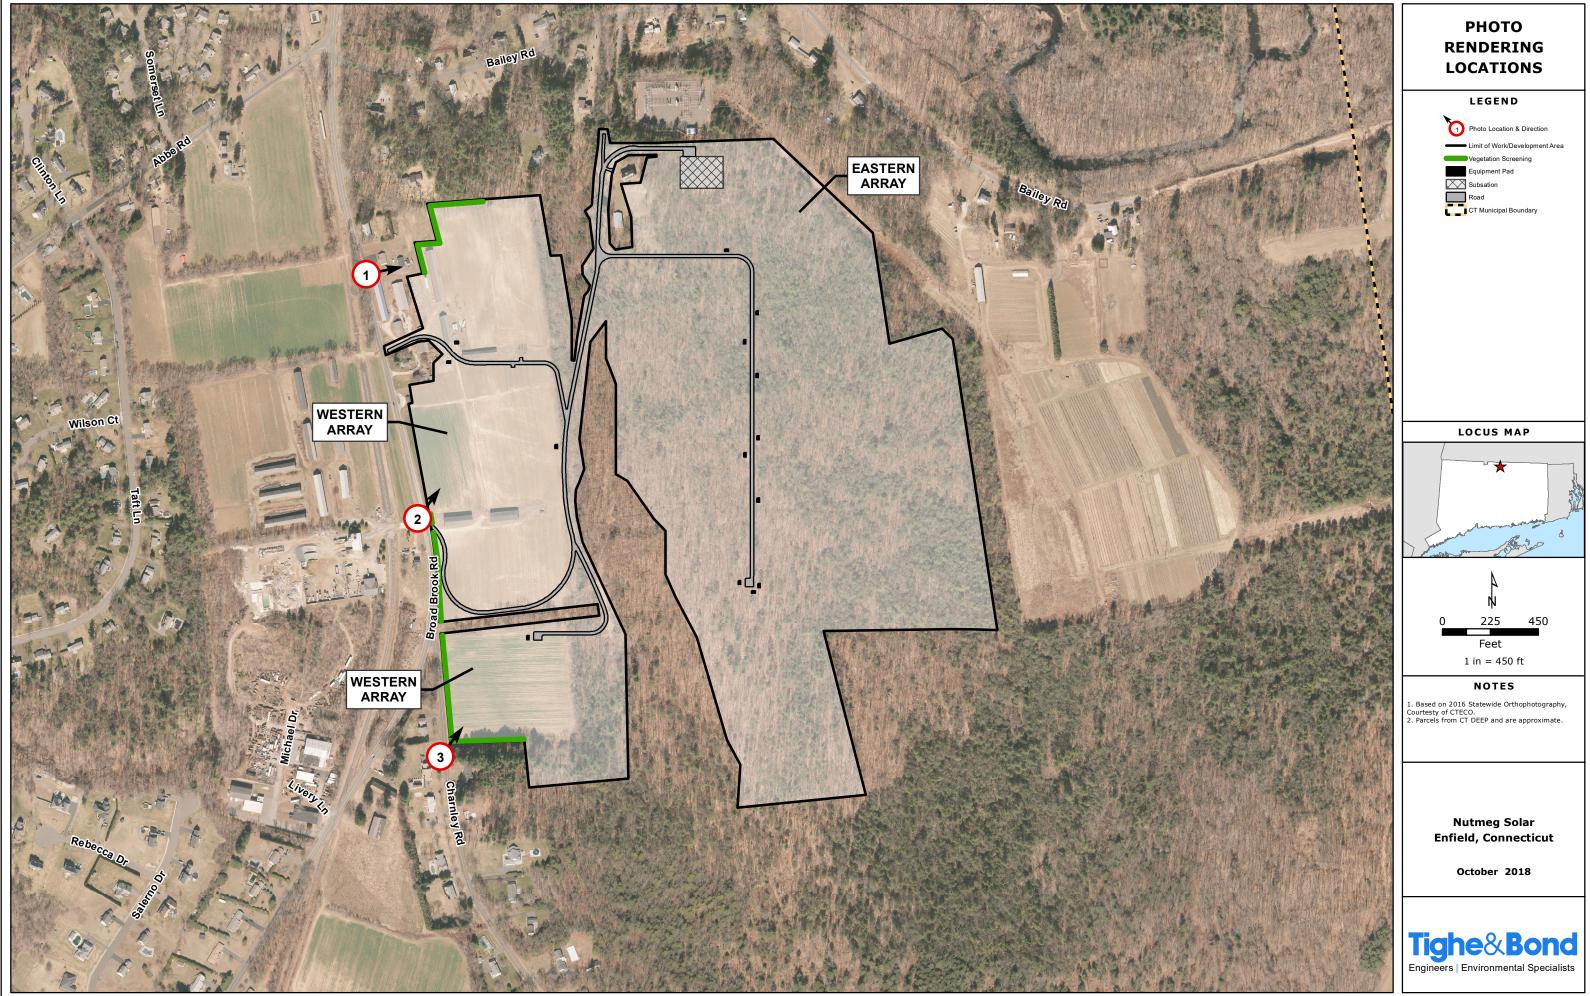

## EXHIBIT I:

Photo Simulations

Nutmeg Solar Project Enfield, Connecticut

 $V:\Projects\R\R0317\NutmegEnfieldSolar\Maps\FilingFigures\Nutmeg_PhotoRendering.mxd$ 

1: West of Broad Brook Road looking east. (Photo 1)