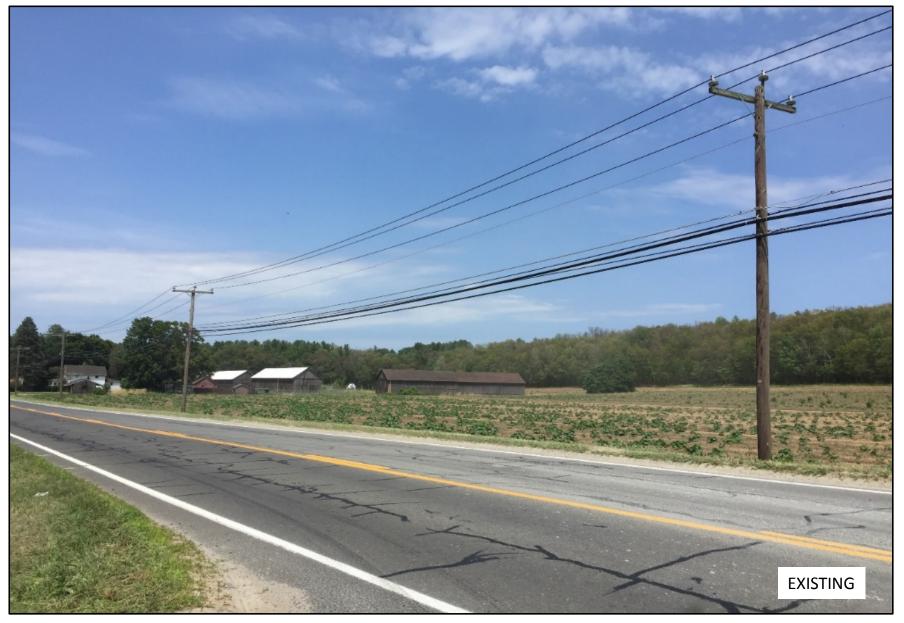

## EXHIBIT I:

Photo Simulations

Nutmeg Solar Project Enfield, Connecticut

 $V:\Projects\R\R0317\NutmegEnfieldSolar\Maps\FilingFigures\Nutmeg_PhotoRendering.mxd$ 

1: West of Broad Brook Road looking east. (Photo 1)

2: West of Broad Brook Road looking east. (Photo 1)

3: West of Broad Brook Road looking east. (Photo 1)

4: West of Broad Brook Road, looking northeast (Photo 2).

5: West of Broad Brook Road, looking northeast (Photo 2).