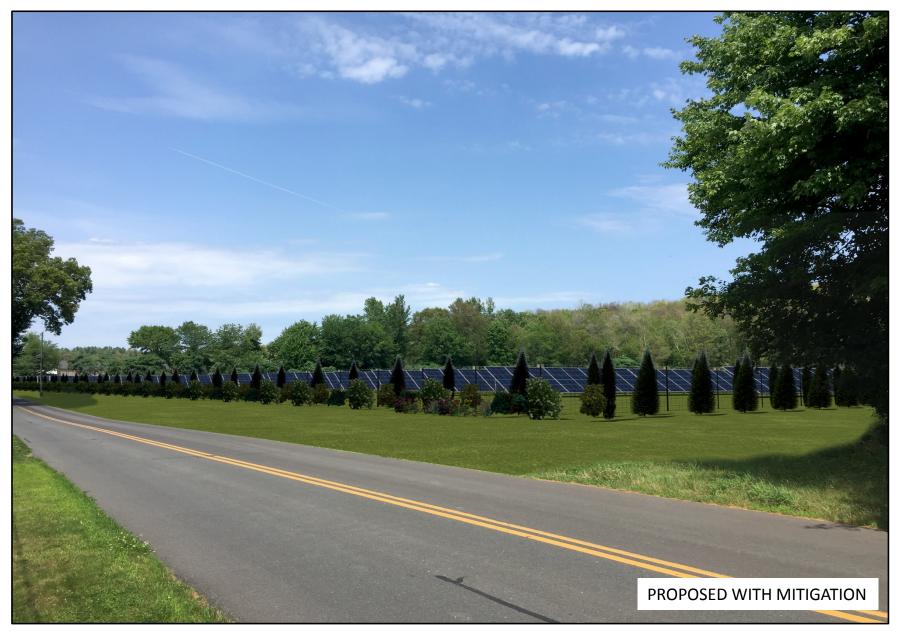

2: West of Broad Brook Road looking east. (Photo 1)

3: West of Broad Brook Road looking east. (Photo 1)

4: West of Broad Brook Road, looking northeast (Photo 2).

5: West of Broad Brook Road, looking northeast (Photo 2).