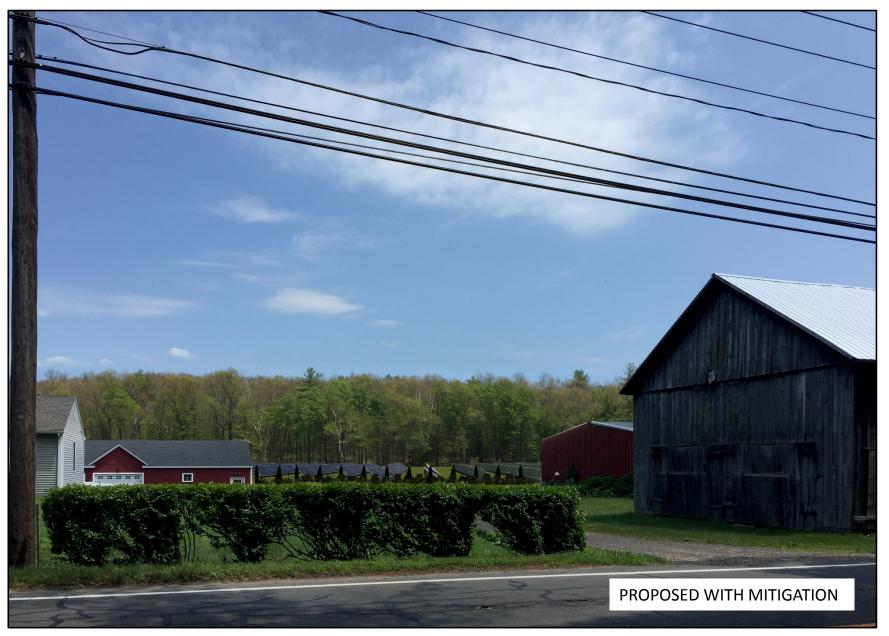

**6**: West of Charnley Road, looking northeast (Photo 3).

7: West of Charnley Road, looking northeast (Photo 3).

8: West of Charnley Road, looking northeast (Photo 3).