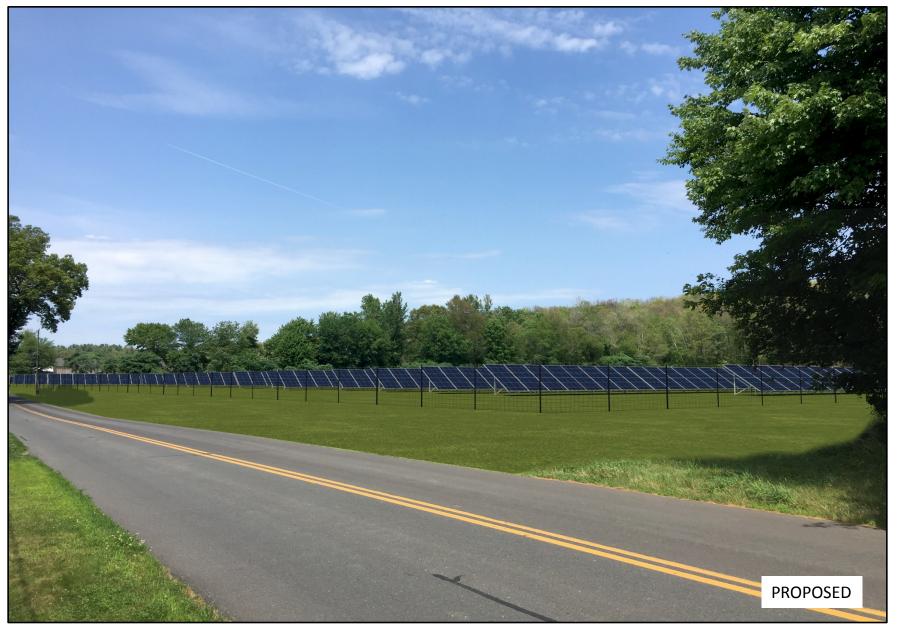

2: West of Broad Brook Road looking east. (Photo 1)

3: West of Broad Brook Road looking east. (Photo 1)

4: West of Broad Brook Road, looking northeast (Photo 2).

5: West of Broad Brook Road, looking northeast (Photo 2).