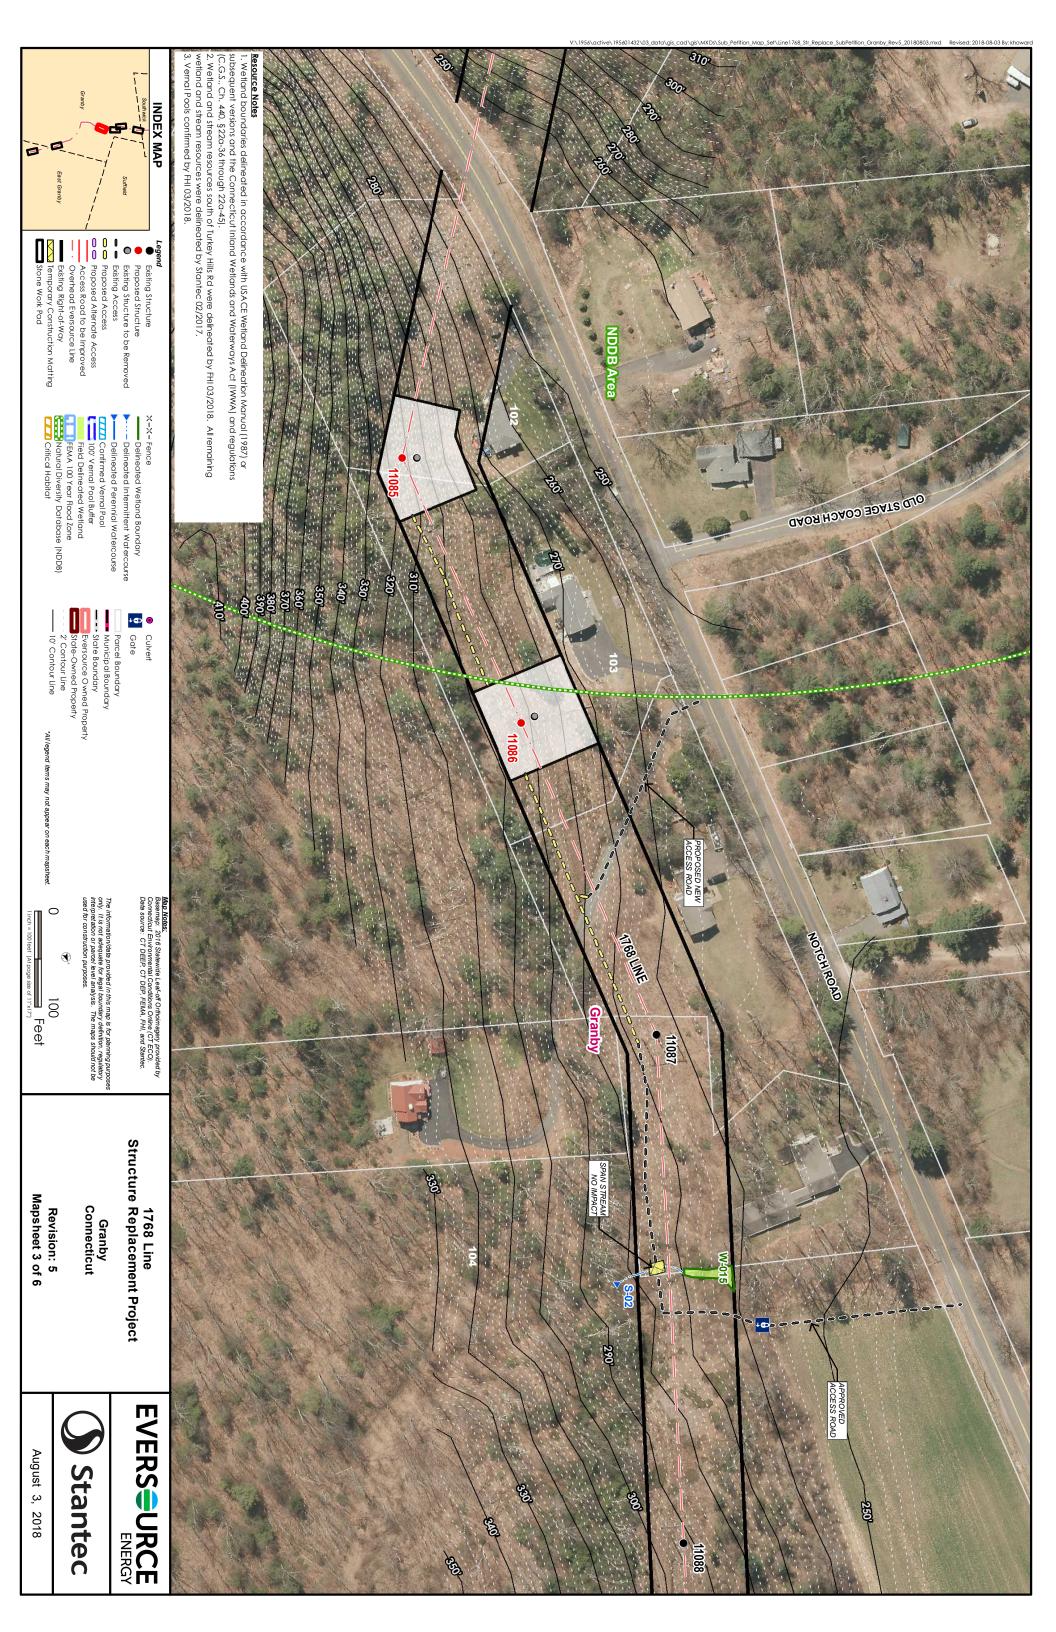

## Change in Access Road from Notch Road in Granby to Structure #11086 and #11085

The location of this requested change is north of Old Stage Coach Road and is shown on the revised Map Sheet 3 dated August 3, 2018 (see Attachment A).

In the sub-petition filing, Eversource had shown an access road off Notch Road that traversed a field and wooded area then upon entering the ROW, the access road traversed south over a watercourse past residential properties before reaching structure #11086. After further review of this access road design with the contractor, it has been determined that the activity within the ROW and disturbance to residential properties could be minimized and the watercourse crossing eliminated by utilizing an existing access route with easement rights from a residential driveway off Notch Road. The new access route would also eliminate the need to construct approximately 150' of newly proposed access road within the ROW.

## ATTACHMENT A REVISED ACCESS ROAD