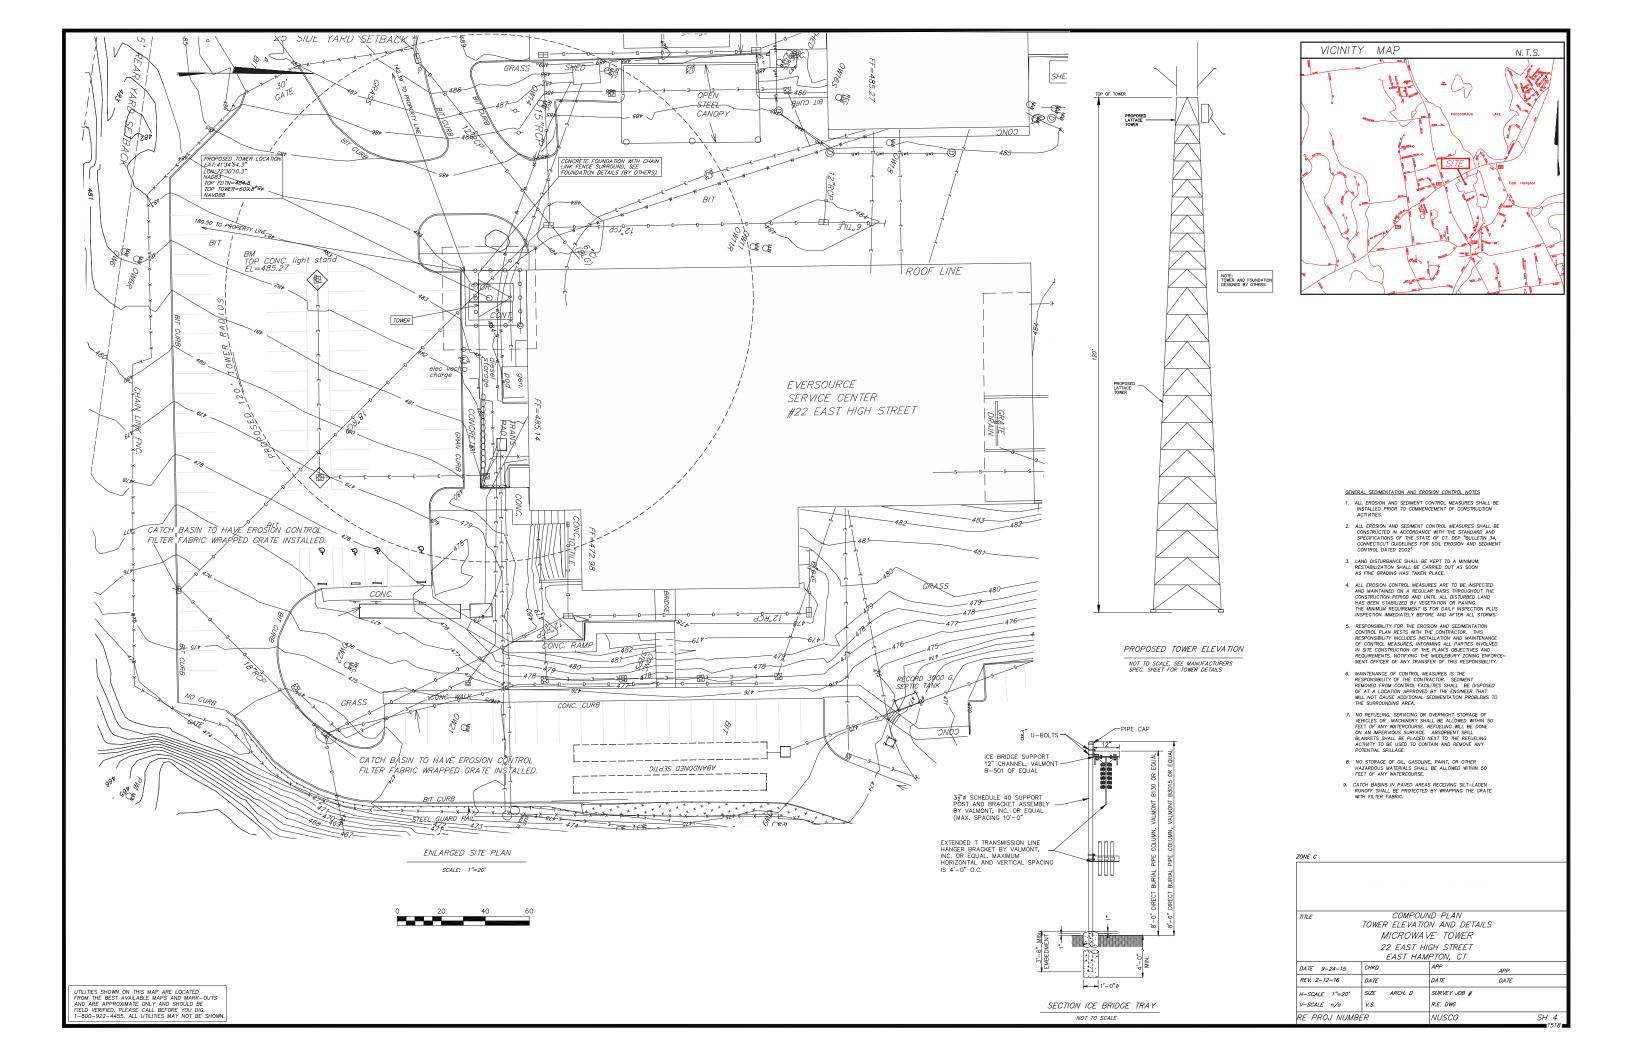

#### PROJECT DESCRIPTION

THE SCOPE OF THIS PROJECT INCLUDES THE CONSTRUCTION OF A 120' HIGH SELF SUPPORTING LATTICE TOWER LOCATED ON LAND OWNED BY EVERSOURCE ENERGY.

#### SHEET INDEX

| SHT. NO. | DESCRIPTION                                                  |
|----------|--------------------------------------------------------------|
|          |                                                              |
| 1        | TITLE SHEET — GENERAL NOTES                                  |
| 2        | EXISTING CONDITIONS PLAN                                     |
| 3        | SITE PLAN, SOIL EROSION & CONTROL NOTES & SILT FENCE DETAILS |
| 4        | ENLARGED SITE PLAN, TOWER ELEV., ICE BRIDGE DETAIL           |
|          |                                                              |