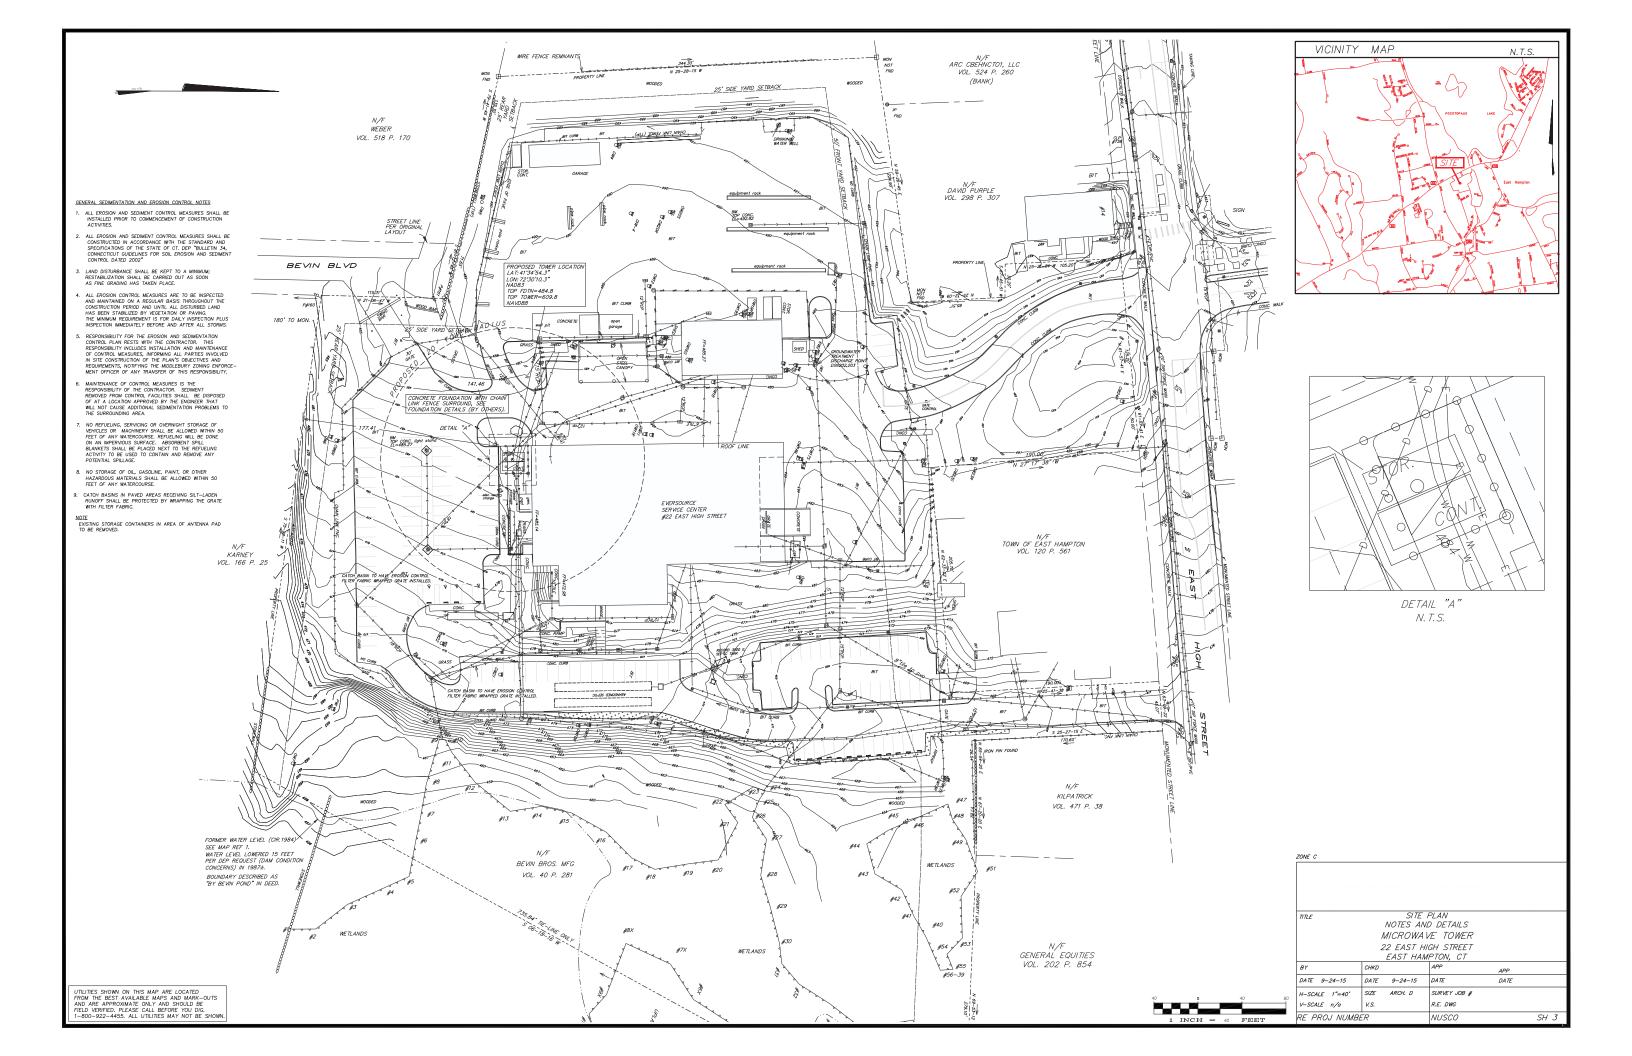

#### PROJECT DESCRIPTION

THE SCOPE OF THIS PROJECT INCLUDES THE CONSTRUCTION OF A 120' HIGH SELF SUPPORTING LATTICE TOWER LOCATED ON LAND OWNED BY EVERSOURCE ENERGY.

#### SHEET INDEX

| SHT. NO. | DESCRIPTION                                                  |
|----------|--------------------------------------------------------------|
|          |                                                              |
| 1        | TITLE SHEET — GENERAL NOTES                                  |
| 2        | EXISTING CONDITIONS PLAN                                     |
| 3        | SITE PLAN, SOIL EROSION & CONTROL NOTES & SILT FENCE DETAILS |
| 4        | ENLARGED SITE PLAN, TOWER ELEV., ICE BRIDGE DETAIL           |
|          |                                                              |