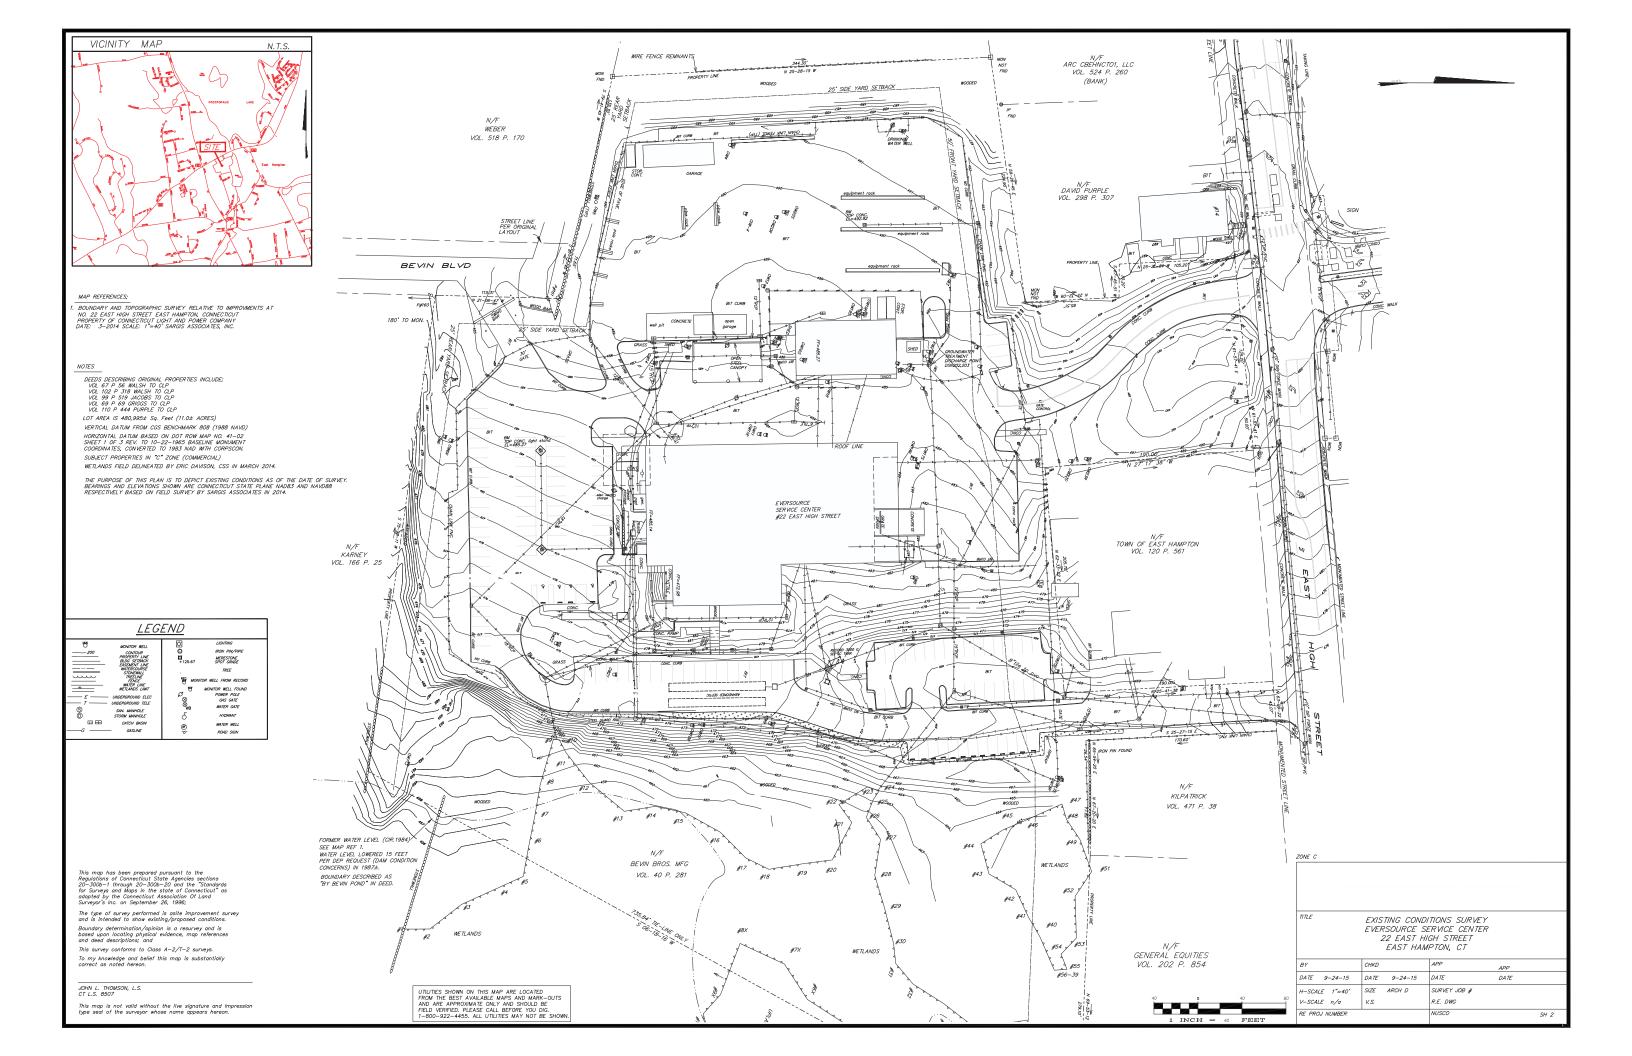

#### PROJECT DESCRIPTION

THE SCOPE OF THIS PROJECT INCLUDES THE CONSTRUCTION OF A 120' HIGH SELF SUPPORTING LATTICE TOWER LOCATED ON LAND OWNED BY EVERSOURCE ENERGY.

#### SHEET INDEX

| SHT. NO. | DESCRIPTION                                                  |
|----------|--------------------------------------------------------------|
|          |                                                              |
| 1        | TITLE SHEET — GENERAL NOTES                                  |
| 2        | EXISTING CONDITIONS PLAN                                     |
| 3        | SITE PLAN, SOIL EROSION & CONTROL NOTES & SILT FENCE DETAILS |
| 4        | ENLARGED SITE PLAN, TOWER ELEV., ICE BRIDGE DETAIL           |
|          |                                                              |