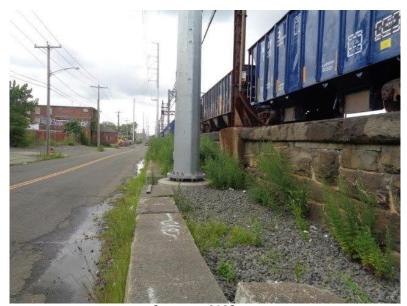

# ADDITIONAL COMMENTS OR NOTES:

|        | SHULL DER | SUNGHOUT SITE |
|--------|-----------|---------------|
|        | Po 40     | 7418°         |
|        | 2         | SUCTH         |
| nt10   | ONTHINE   | VEG. 94       |
| Vo AcT | SITE (    | HEALY         |
| 1      | Τ         | 7             |
|        |           |               |