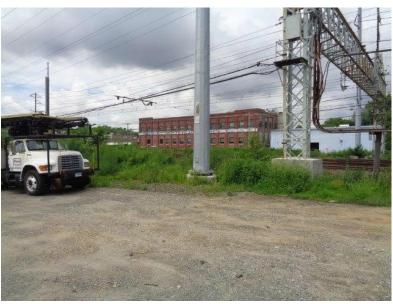

## ADDITIONAL COMMENTS OR NOTES:

|       |           | d                  | 300    |
|-------|-----------|--------------------|--------|
|       |           | (T)                | VES.   |
|       |           | 300                | 3      |
|       | EN LOT    | A Lowy COUKE OF SI | SHAPLE |
|       | UFGETATED | प्रसाद । हर        | FMPIES |
| THO H | 2 HLI     | - FENCE            | STANF  |
| *     |           | TIME               | HES    |
| 2     | EU        |                    | (2)    |
| 7     | 7         | 1                  | 7      |
| ,     |           | 1                  | 5      |