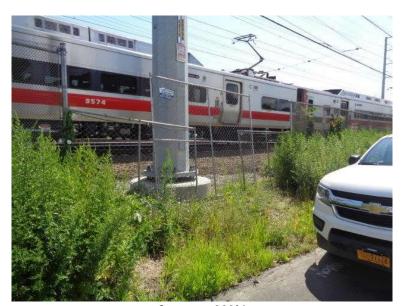

| No DISTURBANCE | PAUED      |
|----------------|------------|
| No ACTIVITY    | SITE FLICY |
| P              | 7          |