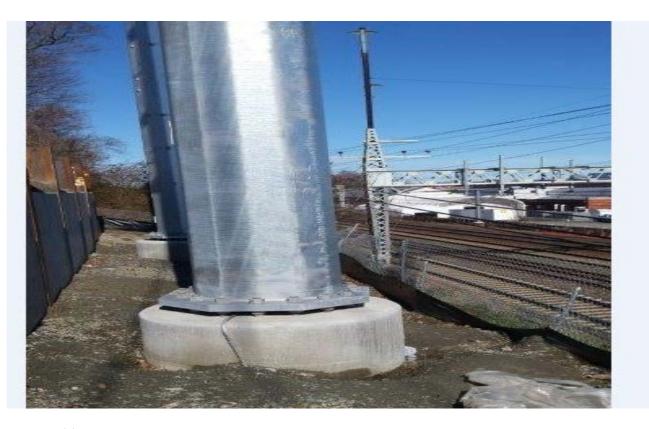

#### **OVERHEAD**

Drilling contractor continued installing foundations. Structures 825AS, 825ANS, 825BNS, and 825BS were installed.

Drilling at 807N and structures 825AS through 825BS being set