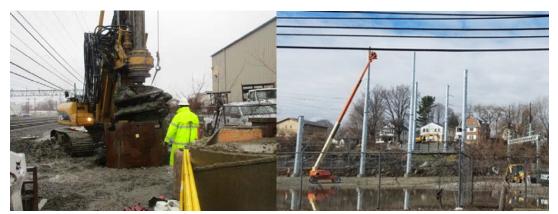

#### **OVERHEAD**

Drilling contractor continued installing foundations. Structures 825AS, 825ANS, 825BNS, and 825BS were installed.

Drilling at 807N and structures 825AS through 825BS being set

#### **OTHER**

Work pad for Structure 786N

Work pad for Structure 797S

Access road and work area for Structure(s) 806N, 807N & 808N

Structure 806S

Access road and work pad for Structure 814S

Retaining wall Structure 817N

Structure(s) 824N & 825N

Access road for Structure(s) 823S, 824S & 825S