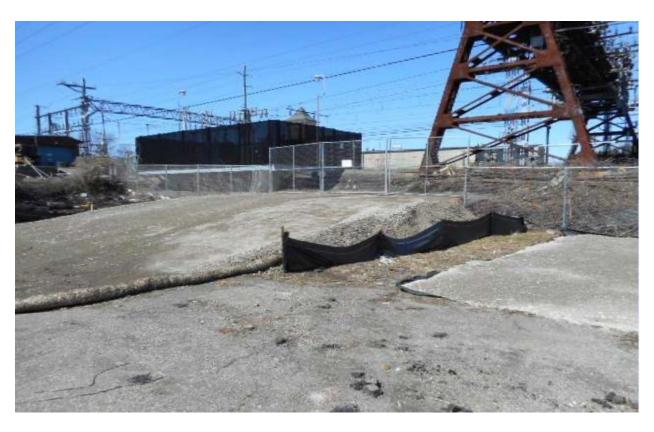

#### **OTHER**

Work pad for Structure 786N

Work pad for Structure 797S

Access road and work area for Structure(s) 806N, 807N & 808N

Structure 806S

Access road and work pad for Structure 814S

Retaining wall Structure 817N