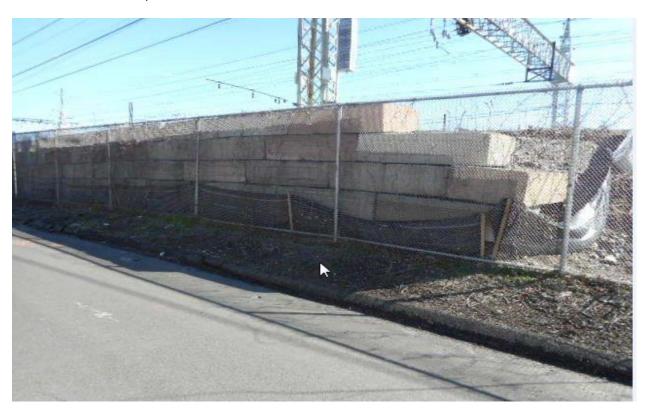

#### **OTHER**

Work pad for Structure 786N

Work pad for Structure 797S

Access road and work area for Structure(s) 806N, 807N & 808N

Structure 806S

Access road and work pad for Structure 814S

Retaining wall Structure 817N