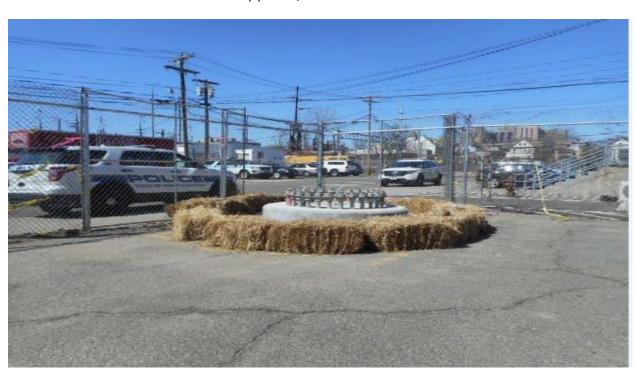

#### **OTHER**

Work pad for Structure 786N

Work pad for Structure 797S

Access road and work area for Structure(s) 806N, 807N & 808N

Structure 806S

Access road and work pad for Structure 814S

Retaining wall Structure 817N