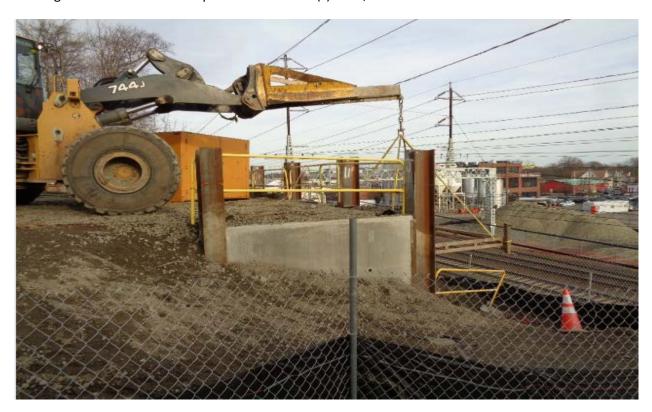

### SITE # <u>825S</u>

| INSPEC                                                      | TION INFORMATION                                                                             | V                   | WEATHI                       | ER INFORMATION                                       |         |
|-------------------------------------------------------------|----------------------------------------------------------------------------------------------|---------------------|------------------------------|------------------------------------------------------|---------|
| DATE:                                                       | 1/25/17                                                                                      |                     | CURRENT<br>FORECAST:         | 45-deg F /sunny                                      |         |
| QUALIFIED INSPECTOR:                                        | Vincenzo Chiaravalloti                                                                       | , PE                | DATE OF LAST<br>RAIN EVENT:  | 12+ Hour event on:<br>1/23/17 – 1/24/17              |         |
| RAIN EVENT<br>WEEKLY                                        |                                                                                              | Al                  | MOUNT OF LAST<br>RAIN EVENT: | 1.0"                                                 |         |
| SPECIAL                                                     | Implementation Insp                                                                          | ection              |                              |                                                      |         |
|                                                             | GEN                                                                                          | IERAL PROJE         | CT COMPLIANCE                | Ξ                                                    |         |
|                                                             | OXIMATE CURRENT<br>ACRES) DISTURBED:                                                         | 9,200 SF/<br>0.21AC | DUST CON                     | TROL MEASURES ESTABLISHED:                           | YES     |
| CONSTR                                                      | UCTION ENTRANCE<br>INSTALLED:                                                                | YES                 | SILT FEN                     | CE INSTALLED & FUNCTIONAL:                           | YES     |
|                                                             | WASHOUT AREA ESTABLISHED:                                                                    | N/A                 |                              | ET PROTECTION  & FUNCTIONAL:                         | N/A     |
| WA                                                          | STE DISPOSAL AREA<br>ESTABLISHED:                                                            | YES                 |                              | R E&S CONTROLS  & FUNCTIONAL:                        | YES     |
|                                                             | IN-ACTIVE AREAS<br>STABILIZED:                                                               | YES                 | STORMWA                      | TER DISCHARGE<br>OBSERVED:                           | NO      |
| STORMV                                                      | DESCRIPTION OF WATER DISCHARGE:                                                              | No Discharge        |                              |                                                      |         |
| DISTRIBUTIO                                                 | N:                                                                                           |                     | 3                            |                                                      |         |
|                                                             |                                                                                              |                     |                              |                                                      | 1       |
| and permit.                                                 | te is <u>IN</u> compliance with                                                              |                     | onditions of the Storn       | nwater Pollution Contro                              | ol Plan |
| Pincey                                                      | liarwallot                                                                                   | )                   | 2                            | /1/2017                                              |         |
| Signature of Qua                                            | lified Inspector                                                                             |                     |                              | Date                                                 |         |
| Signature of Qua  I have personally exa thereto, and I cert | lified Inspector  mined and am familiar witify that, based on reastining the information, th | th the information  | on submitted in this of      | Date document and all attache inquiry of those indiv | iduals  |

### 825S:

- 20' x 40' stone construction entrance has been installed
- 120' x 70' excavation area has been established for work sites
- Temporary chain link security fencing in in place around work area; no direct access to site was available
- Straw wattles have been installed along the base of the chain link fence
- Silt fence has been installed around the work area
- Concrete debris piled up near front of site
- Paved area adjacent to site entry appears to have been recently swept
- Potholes in staging area filled and stabilized with riprap
- Large excavation and stockpile is in place to the west of the site; This is associated with substation work and is not part of this project
- No activity / No issues noted