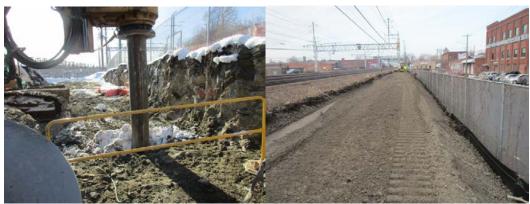

### **OVERHEAD**

The contractors mobilized and setup the laydown area. Vegetation clearing started on both the north and south sides of the MNR corridor between Congress and Baird Substations. In addition access roads and work pads are being built. Finally drilling started at structure 825BNN.

Drilling at 825BS and access road at 814N

### **Baird Substation**

Civil contractor leveled site and foundation contractor started drilling.