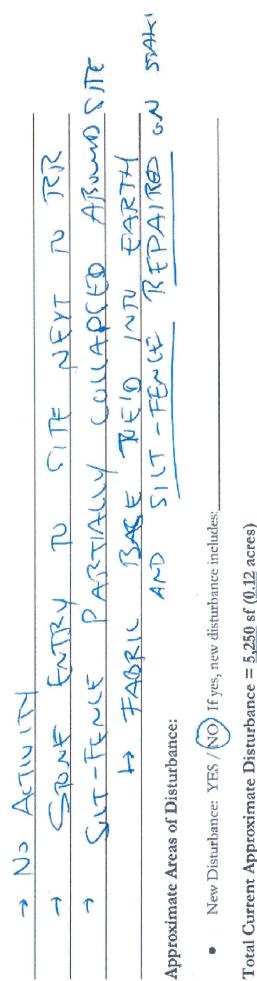

# ADDITIONAL COMMENTS OR NOTES:

4 CT + SITT CONTINUED IN PAUED LA 5115 Alound (1ABIL BARRIAR) + No ACTIVITY T T

Approximate Areas of Disturbance:

# ADDITIONAL COMMENTS OR NOTES:

- GABIUNI CONTAINING SITE DUT. I PUE IN PAVED WALK > No ATINITY

Approximate Areas of Disturbance:

Total Current Approximate Disturbance = 2,675 sf (0.06 acres)

**S66L** 

This site is IN/ OUT OF compliance with the terms and conditions of the Stormwater Pollution Control Plan and permit.