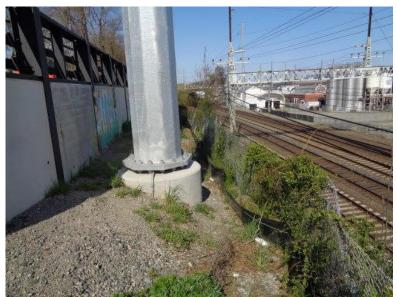

# ADDITIONAL COMMENTS OR NOTES:

4 CT + SITT CONTINUED IN PAUED LA 5115 Alound (1ABIL BARRIAR) + No ACTIVITY T T

Approximate Areas of Disturbance: