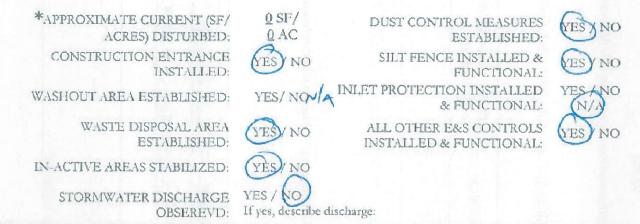

### INSPECTION INFORMATION WEATHER INFORMATION CURRENT 65-deg F / Sunny DATE: 4/26/2018 FORECAST: QUALIFIED DATE OF LAST Vincenzo Chiaravalloti, PE 4/25/2018 INSPECTOR: RAIN EVENT: RAIN EVENT $\times$ AMOUNT OF LAST RAIN EVENT: 0.4" WEEKLY SPECIAL GENERAL PROJECT COMPLIANCE: 675 SF/ \*APPROXIMATE CURRENT (SF/ DUST CONTROL MEASURES YES NO 0.02 AC ACRES) DISTURBED: ESTABLISHED: SILT FENCE INSTALLED & CONSTRUCTION ENTRANCE YES / NO NA YES NO FUNCTIONAL: INSTALLED: INLET PROTECTION INSTALLED YES / NO YES/ NO NA WASHOUT AREA ESTABLISHED: & FUNCTIONAL: WASTE DISPOSAL AREA ALL OTHER E&S CONTROLS YES ESTABLISHED: INSTALLED & FUNCTIONAL: IN-ACTIVE AREAS STABILIZED: NO YES NO STORMWATER DISCHARGE If yes, describe discharge: **OBSEREVD:**