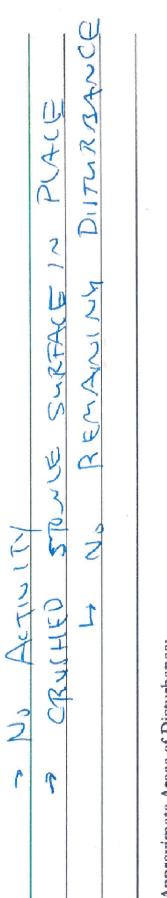

# ADDITIONAL COMMENTS OR NOTES:

SLRFACING INPLACE CRUJHED STUNE No ACTIVITY Approximate Areas of Disturbance: ſ T

New Disturbance: YES (NO) If yes, new disturbance includes: •

Total Current Approximate Disturbance =  $\underline{0}$  sf ( $\underline{0}$ -acres)