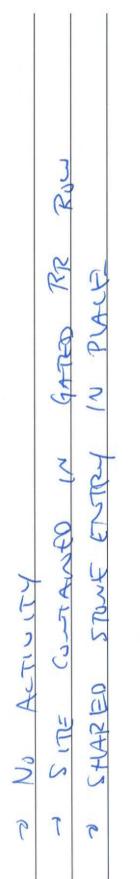

# ADDITIONAL COMMENTS OR NOTES:

SITE FLUY PALFO > No ALTIVITY 7

Approximate Areas of Disturbance:

- Previous Disturbance <u>0</u> sf
- New Disturbance: YES //NO If yes, new disturbance includes:

Total Current Approximate Disturbance=0 sf

# ADDITIONAL COMMENTS OR NOTES:

Site Fury Parto NU ALTIVITY 1 7

Approximate Areas of Disturbance:

- Previous Disturbance <u>0</u> sf
- New Disturbance: YES / NO If yes, new disturbance includes:

Total Current Approximate Disturbance=0 sf

# ADDITIONAL COMMENTS OR NOTES:

SITE FULLY PAVED > NO ACTIVITY 7

Approximate Areas of Disturbance:

- Previous Disturbance <u>0</u> sf
- New Disturbance: YES / NO If yes, new disturbance includes:

Total Current Approximate Disturbance=0 sf