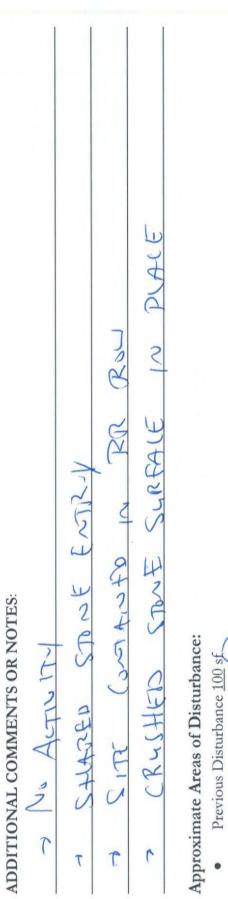

# ADDITIONAL COMMENTS OR NOTES:

4 CT + SITT CONTINUED IN PAUED LA 5115 Alound (1ABIL BARRIAR) + No ACTIVITY T T

Approximate Areas of Disturbance:

# ADDITIONAL COMMENTS OR NOTES:

- GABIUNI CONTAINING SITE DUT. I PUE IN PAVED WALK > No ATINITY

Approximate Areas of Disturbance:

Total Current Approximate Disturbance = 2,675 sf (0.06 acres)

**S66L** 

This site is IN/ OUT OF compliance with the terms and conditions of the Stormwater Pollution Control Plan and permit.