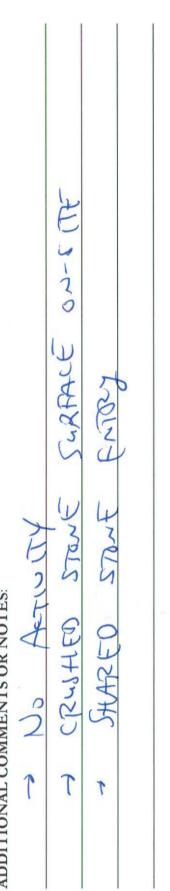

# ADDITIONAL COMMENTS OR NOTES:

SITE FLUY PALFO > No ALTIVITY 7

Approximate Areas of Disturbance:

- Previous Disturbance <u>0</u> sf
- New Disturbance: YES //NO If yes, new disturbance includes:

Total Current Approximate Disturbance=0 sf

# ADDITIONAL COMMENTS OR NOTES:

Site Fury Parto NU ALTIVITY 1 7

Approximate Areas of Disturbance:

- Previous Disturbance <u>0</u> sf
- New Disturbance: YES / NO If yes, new disturbance includes:

Total Current Approximate Disturbance=0 sf

# ADDITIONAL COMMENTS OR NOTES:

SITE FULLY PAVED > NO ACTIVITY 7

Approximate Areas of Disturbance:

- Previous Disturbance <u>0</u> sf
- New Disturbance: YES / NO If yes, new disturbance includes:

Total Current Approximate Disturbance=0 sf

### ADDITIONAL COMMENTS OR NOTES:

|        | ~ PAVED ENTRY | 2 |
|--------|---------------|---|
|        | BAR           |   |
|        | 13 LT         |   |
|        | ED L          |   |
|        | N Pareo       |   |
| ケレノノノナ | Contra -      |   |
| 0 Act  |               |   |
| N r    | - Sile        |   |
|        |               |   |