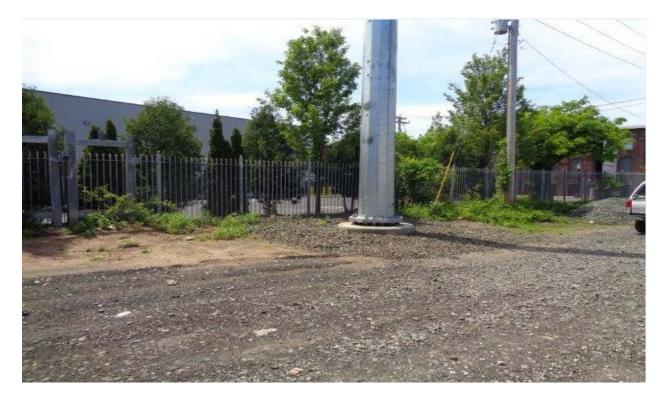

# ADDITIONAL COMMENTS OR NOTES:

SLRFACING INPLACE CRUJHED STUNE No ACTIVITY Approximate Areas of Disturbance: ſ T

New Disturbance: YES (NO) If yes, new disturbance includes: •

Total Current Approximate Disturbance =  $\underline{0}$  sf ( $\underline{0}$ -acres)