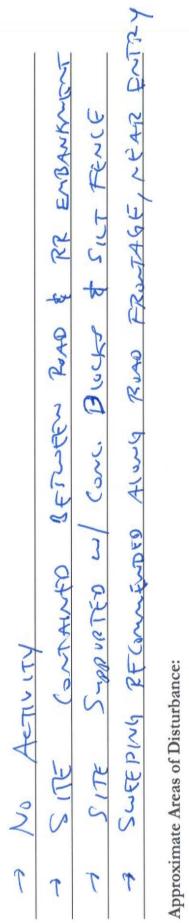

### ADDITIONAL COMMENTS OR NOTES:

Light Costining 517 STRAU SITE STARLE NEXT TO CITY SILT FEALE RAPPIER & Approximate Areas of Disturbance: No Artwith 7 9 7

New Disturbance: YES / NO If yes, new disturbance includes: