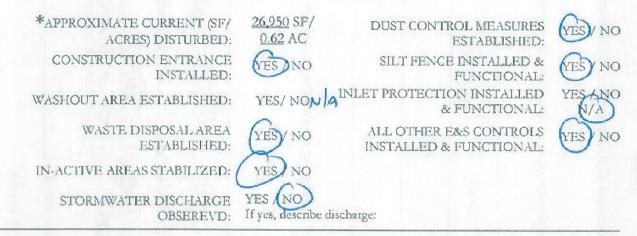

### GENERAL PROJECT COMPLIANCE:

| *APPROXIMATE CURRENT (SF/<br>ACRES) DISTURBED: | <u>1,200</u> SF/<br><u>0.03</u> AC | DUST CONTROL MEASURES<br>ESTABLISHED:             | TES/NO          |
|------------------------------------------------|------------------------------------|---------------------------------------------------|-----------------|
| CONSTRUCTION ENTRANCE<br>INSTALLED:            | YES / NON A                        | SILT FENCE INSTALLED &<br>FUNCTIONAL:             | (ES) NO         |
| WASHOUT AREA ESTABLISHED:                      | YES/ NONGIN                        | LET PROTECTION INSTALLED<br>& FUNCTIONAL:         | YES (NO<br>N/A) |
| WASTE DISPOSAL AREA<br>ESTABLISHED:            | (ES) NO                            | ALL OTHER E&S CONTROLS<br>INSTALLED & FUNCTIONAL: | VES /NO         |
| IN-ACTIVE AREAS STABILIZED:                    | YES / NO                           |                                                   |                 |
| STORMWATER DISCHARGE<br>OBSEREVD:              | YES NO<br>If yes, describe disch   | arge:                                             |                 |