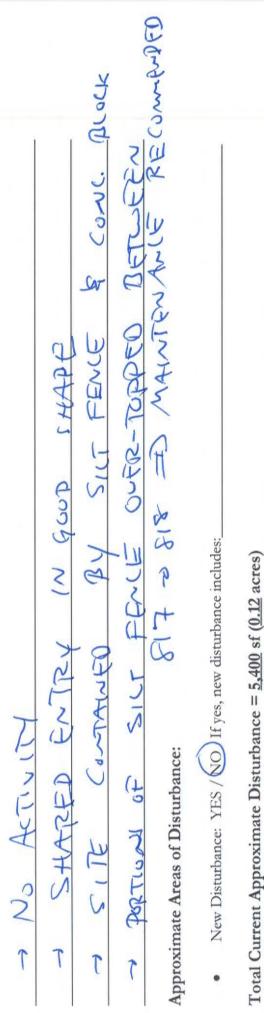

# ADDITIONAL COMMENTS OR NOTES:

> No WORKS THE OBSERVED

Approximate Areas of Disturbance:

New Disturbance: YES / NO If yes, new disturbance includes:

Total Current Approximate Disturbance =  $\underline{0}$  sf ( $\underline{0.00}$  acres)

### ADDITIONAL COMMENTS OR NOTES:

Light Costining 517 STRAU SITE STARLE NEXT TO CITY SILT FEALE RAPPIER & Approximate Areas of Disturbance: No Artwith 7 9 7

New Disturbance: YES / NO If yes, new disturbance includes:

# ADDITIONAL COMMENTS OR NOTES:

Approximate Areas of Disturbance:

This site is IN / OUT OF compliance with the terms and conditions of the Stormwater Pollution Control Plan and permit.

### ITEMS NOTED IN THIS INSPECTION:

\*\*Note: The item numbers listed above correspond to the circled numbering on the attached reference map.

DISTURBANCE New Disturbance: YES / NO) If yes, new disturbance includes: Silt ADDITIONAL COMMENTS OR NOTES: Approximate Areas of Disturbance: 5 7 •