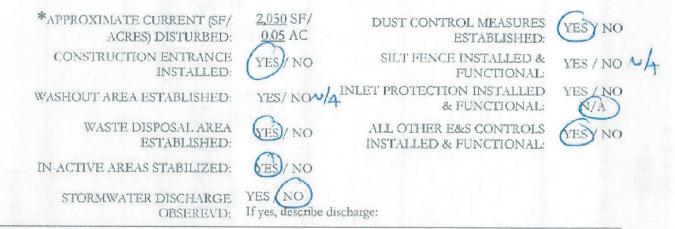

### INSPECTION INFORMATION WEATHER INFORMATION CURRENT 65-deg F / Sunny DATE: 4/26/2018 FORECAST: QUALIFIED DATE OF LAST Vincenzo Chiaravalloti, PE 4/25/2018 INSPECTOR: RAIN EVENT: RAIN EVENT $\times$ AMOUNT OF LAST RAIN EVENT: 0.4" WEEKLY SPECIAL GENERAL PROJECT COMPLIANCE: 675 SF/ \*APPROXIMATE CURRENT (SF/ DUST CONTROL MEASURES YES NO 0.02 AC ACRES) DISTURBED: ESTABLISHED: SILT FENCE INSTALLED & CONSTRUCTION ENTRANCE YES / NO NA YES NO FUNCTIONAL: INSTALLED: INLET PROTECTION INSTALLED YES / NO YES/ NO NA WASHOUT AREA ESTABLISHED: & FUNCTIONAL: WASTE DISPOSAL AREA ALL OTHER E&S CONTROLS YES ESTABLISHED: INSTALLED & FUNCTIONAL: IN-ACTIVE AREAS STABILIZED: NO YES NO STORMWATER DISCHARGE If yes, describe discharge: **OBSEREVD:**