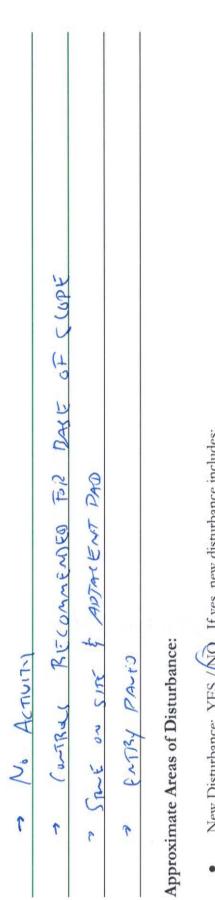

# ADDITIONAL COMMENTS OR NOTES:

SLRFACING INPLACE CRUJHED STUNE No ACTIVITY Approximate Areas of Disturbance: ſ T

New Disturbance: YES (NO) If yes, new disturbance includes: •

Total Current Approximate Disturbance =  $\underline{0}$  sf ( $\underline{0}$ -acres)

### Approximate Areas of Disturbance:

- Previous Disturbance 5,000 sf

This site is IN / OUT OF compliance with the terms and conditions of the Stormwater Pollution Control Plan and permit.

### ADDITIONAL COMMENTS OR NOTES:

| DAVED ALECI                 |
|-----------------------------|
| D ALLECI                    |
| ~ ////                      |
| DIJT. APPA ARUND RASE MUTLY |
|                             |