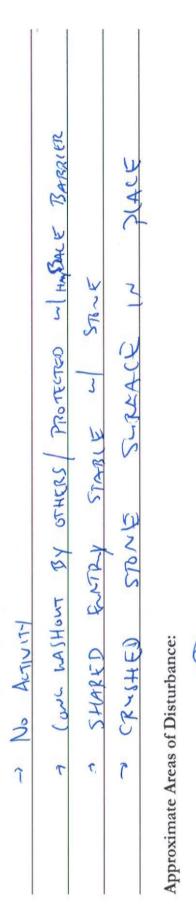

# ADDITIONAL COMMENTS OR NOTES:

| 1.9           | 27                      | 2                                 |
|---------------|-------------------------|-----------------------------------|
|               | ul Pareo Entry          |                                   |
|               | LE0                     |                                   |
|               | d J                     |                                   |
|               | 3                       |                                   |
|               | in TRANING FACILITY LUT |                                   |
|               | 1                       | •                                 |
|               | Sec.                    |                                   |
|               | 5                       |                                   |
|               | とうと                     |                                   |
|               | The                     |                                   |
|               | 2                       |                                   |
|               | P                       | . · · · · · ·                     |
| Z             | G-141-1)                | and                               |
| コー            | 63-                     | District                          |
| + No Articity | ע                       | Anntovimate Areas of Districtance |
| No            | T SITE                  | Ar Ar                             |
| 7             | t                       |                                   |
|               |                         |                                   |

# ADDITIONAL COMMENTS OR NOTES:

4 CT + SITT CONTINUED IN PAUED LA 5115 Alound (1ABIL BARRIAR) + No ACTIVITY T T

Approximate Areas of Disturbance:

# ADDITIONAL COMMENTS OR NOTES:

- GABIUNI CONTAINING SITE DUT. I PUE IN PAVED WALK > No ATINITY

Approximate Areas of Disturbance:

Total Current Approximate Disturbance = 2,675 sf (0.06 acres)

**S66L** 

This site is IN/ OUT OF compliance with the terms and conditions of the Stormwater Pollution Control Plan and permit.

# ADDITIONAL COMMENTS OR NOTES:

IN GATED ACTU IT 2° r T

Approximate Areas of Disturbance:

New Disturbance: YES (NO) If yes, new disturbance includes:\_ •

This site is IN OUT OF compliance with the terms and conditions of the Stormwater Pollution Control Plan and permit.