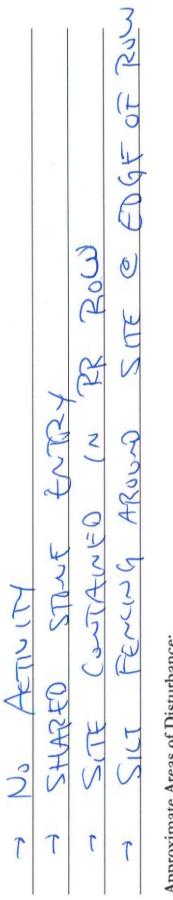

# ADDITIONAL COMMENTS OR NOTES:

SLRFACING INPLACE CRUJHED STUNE No ACTIVITY Approximate Areas of Disturbance: ſ T

New Disturbance: YES (NO) If yes, new disturbance includes: •

Total Current Approximate Disturbance =  $\underline{0}$  sf ( $\underline{0}$ -acres)

This site is **IN / OUT OF** compliance with the terms and conditions of the Stormwater Pollution Control Plan and permit.

ITEMS NOTED IN THIS INSPECTION:

List specific items relating to erosion & sediment controls, implementation of the plan, description of stormwater discharges, and any water quality monitoring performed during the inspection.

### ITEMS NOTED IN THIS INSPECTION:

\*\*Note: The item numbers listed above correspond to the circled numbering on the attached reference map.

| ADDITIC  | ADDITIONAL COMMENTS OR NOTES:                               |
|----------|-------------------------------------------------------------|
| 7        | No Activity                                                 |
| 7        | ~ RITE CONTRINED IN RR ROW                                  |
| τ        | " SHARED STONE RARY WIR FALLITY                             |
|          |                                                             |
|          |                                                             |
| Approxin | Approximate Areas of Disturbance:                           |
| •        | New Disturbance: YES / No If yes, new disturbance includes: |
|          |                                                             |