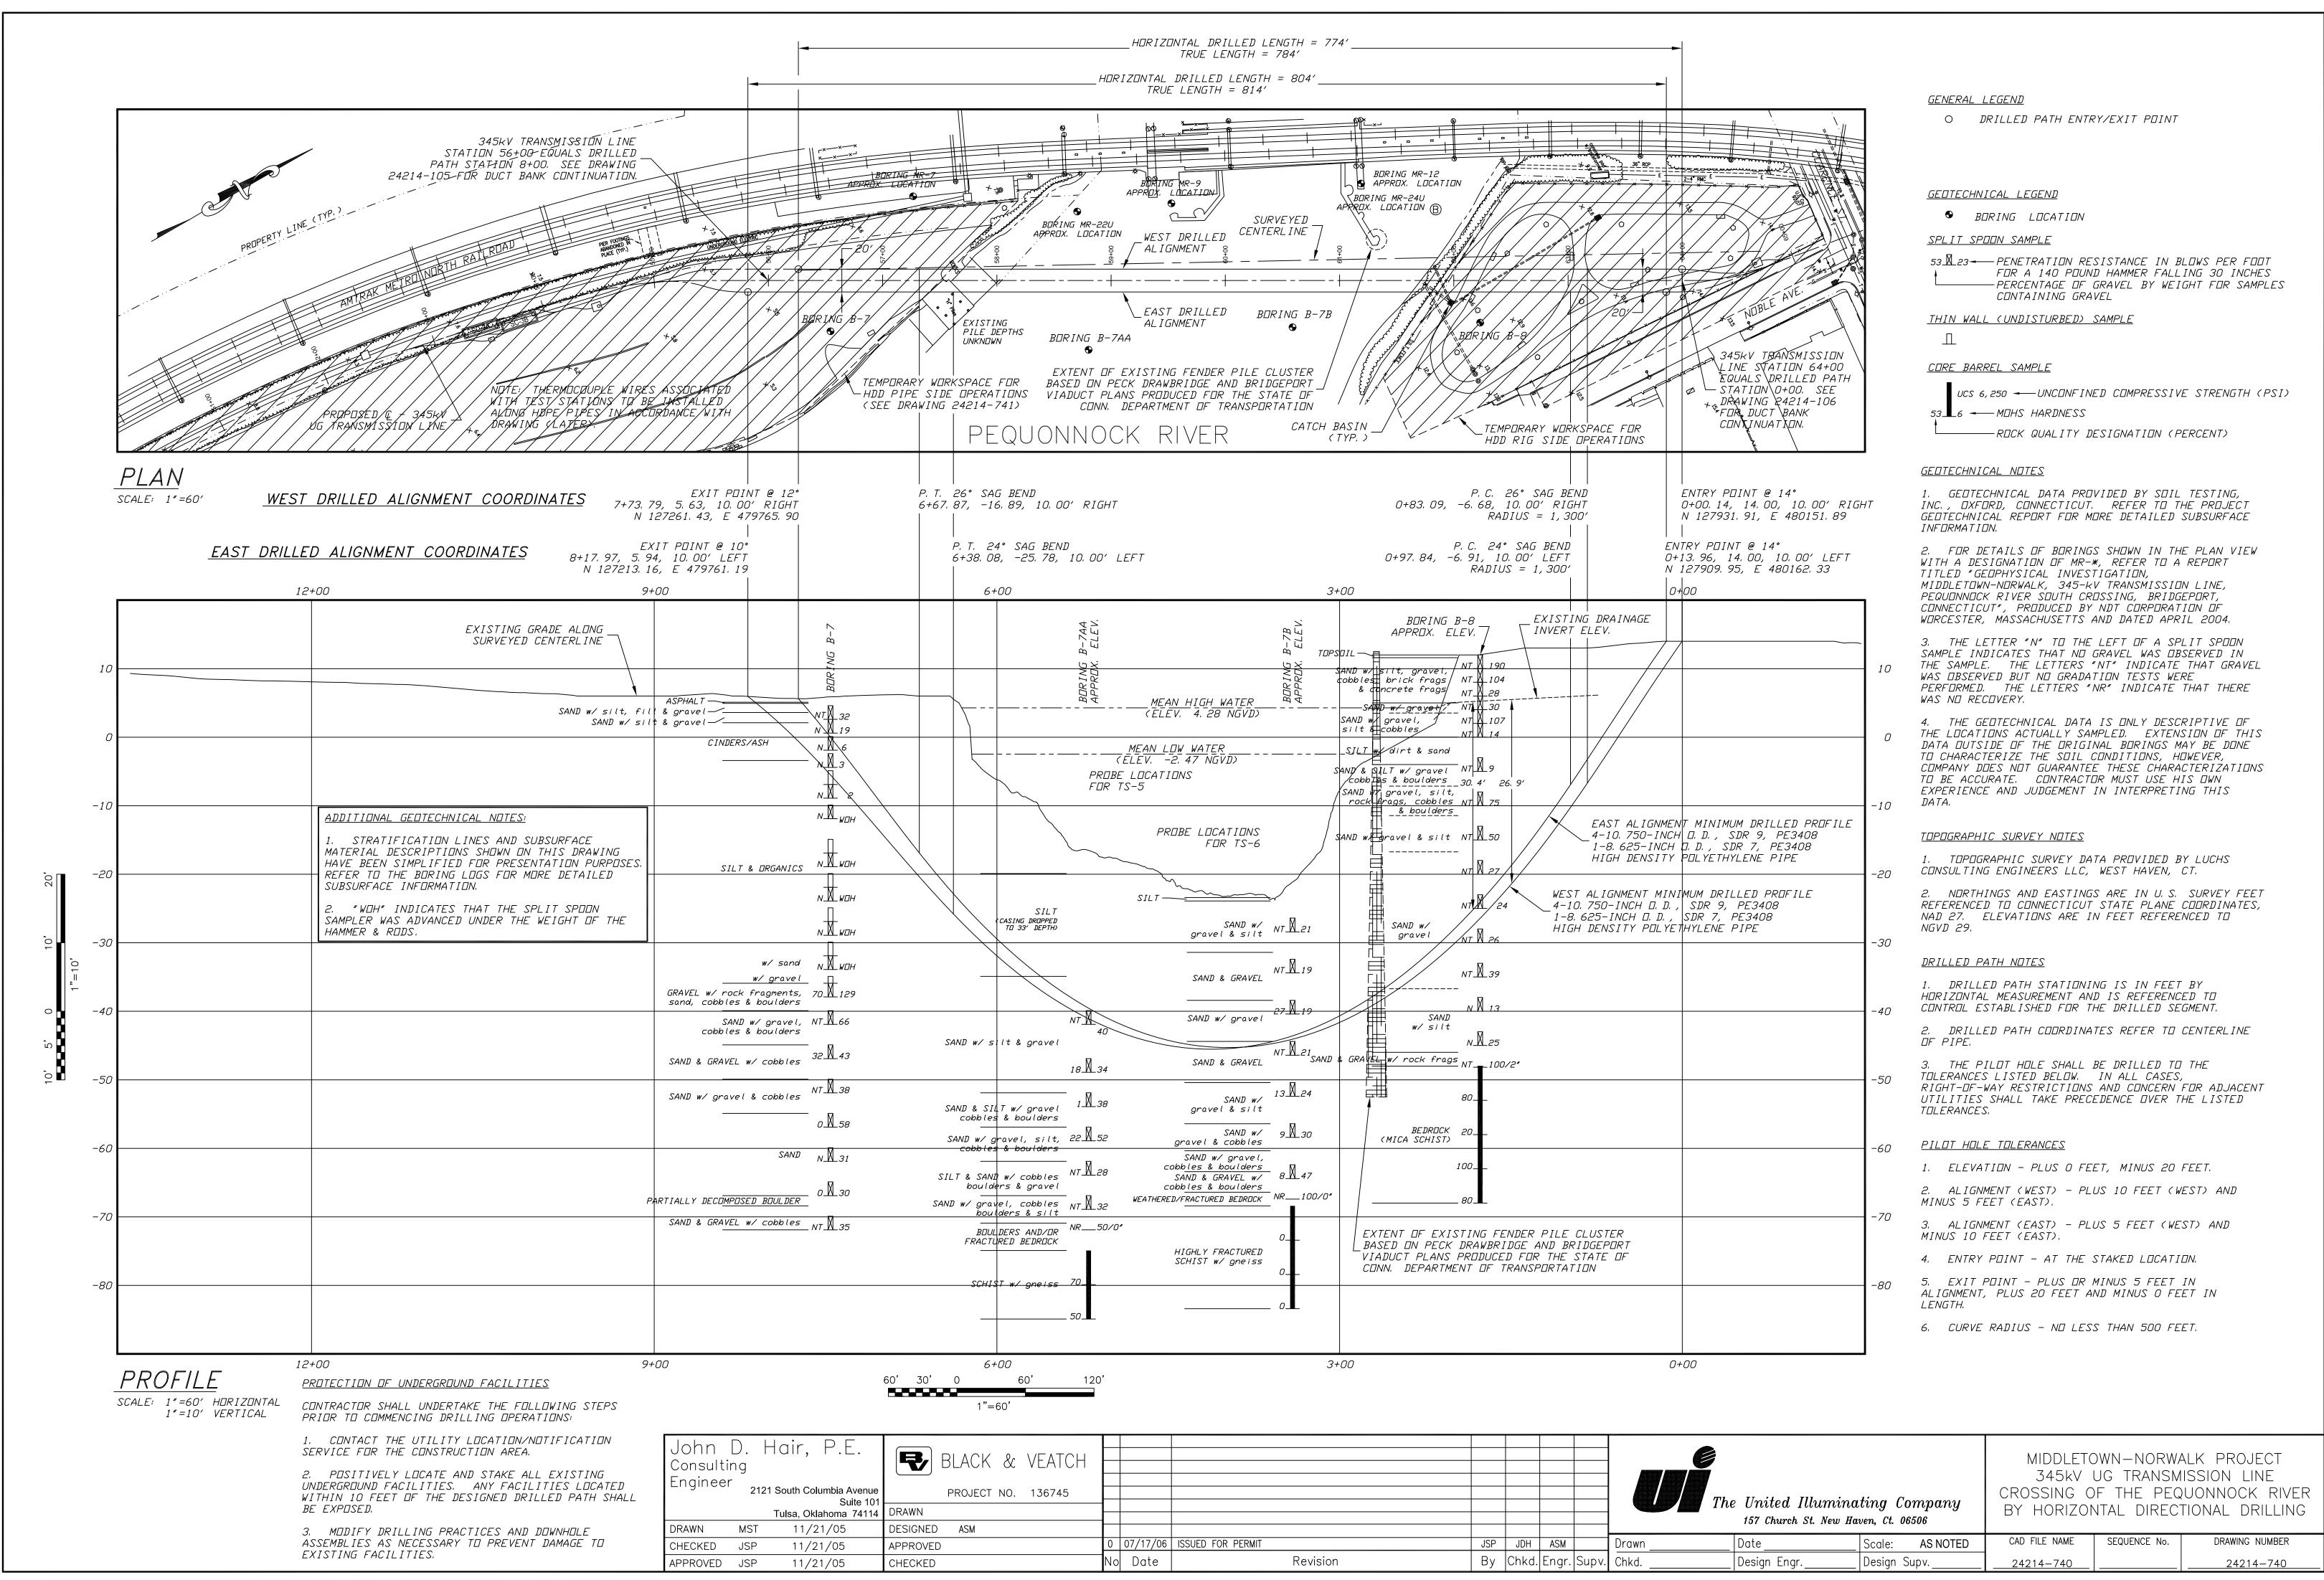

| The | e United Illumina<br>157 Church St. New Ha | •        | - U      | 345kV U<br>CROSSING O | UG TRANSM<br>OF THE PEC | ALK PROJECT<br>IISSION LINE<br>QUONNOCK RIVER<br>TIONAL DRILLING |
|-----|--------------------------------------------|----------|----------|-----------------------|-------------------------|------------------------------------------------------------------|
|     | Date                                       | Scale:   | AS NOTED | CAD FILE NAME         | SEQUENCE No.            | DRAWING NUMBER                                                   |
|     | Desian Engr.                               | Design S | Supv.    | 24214-740             |                         | 24214-740                                                        |