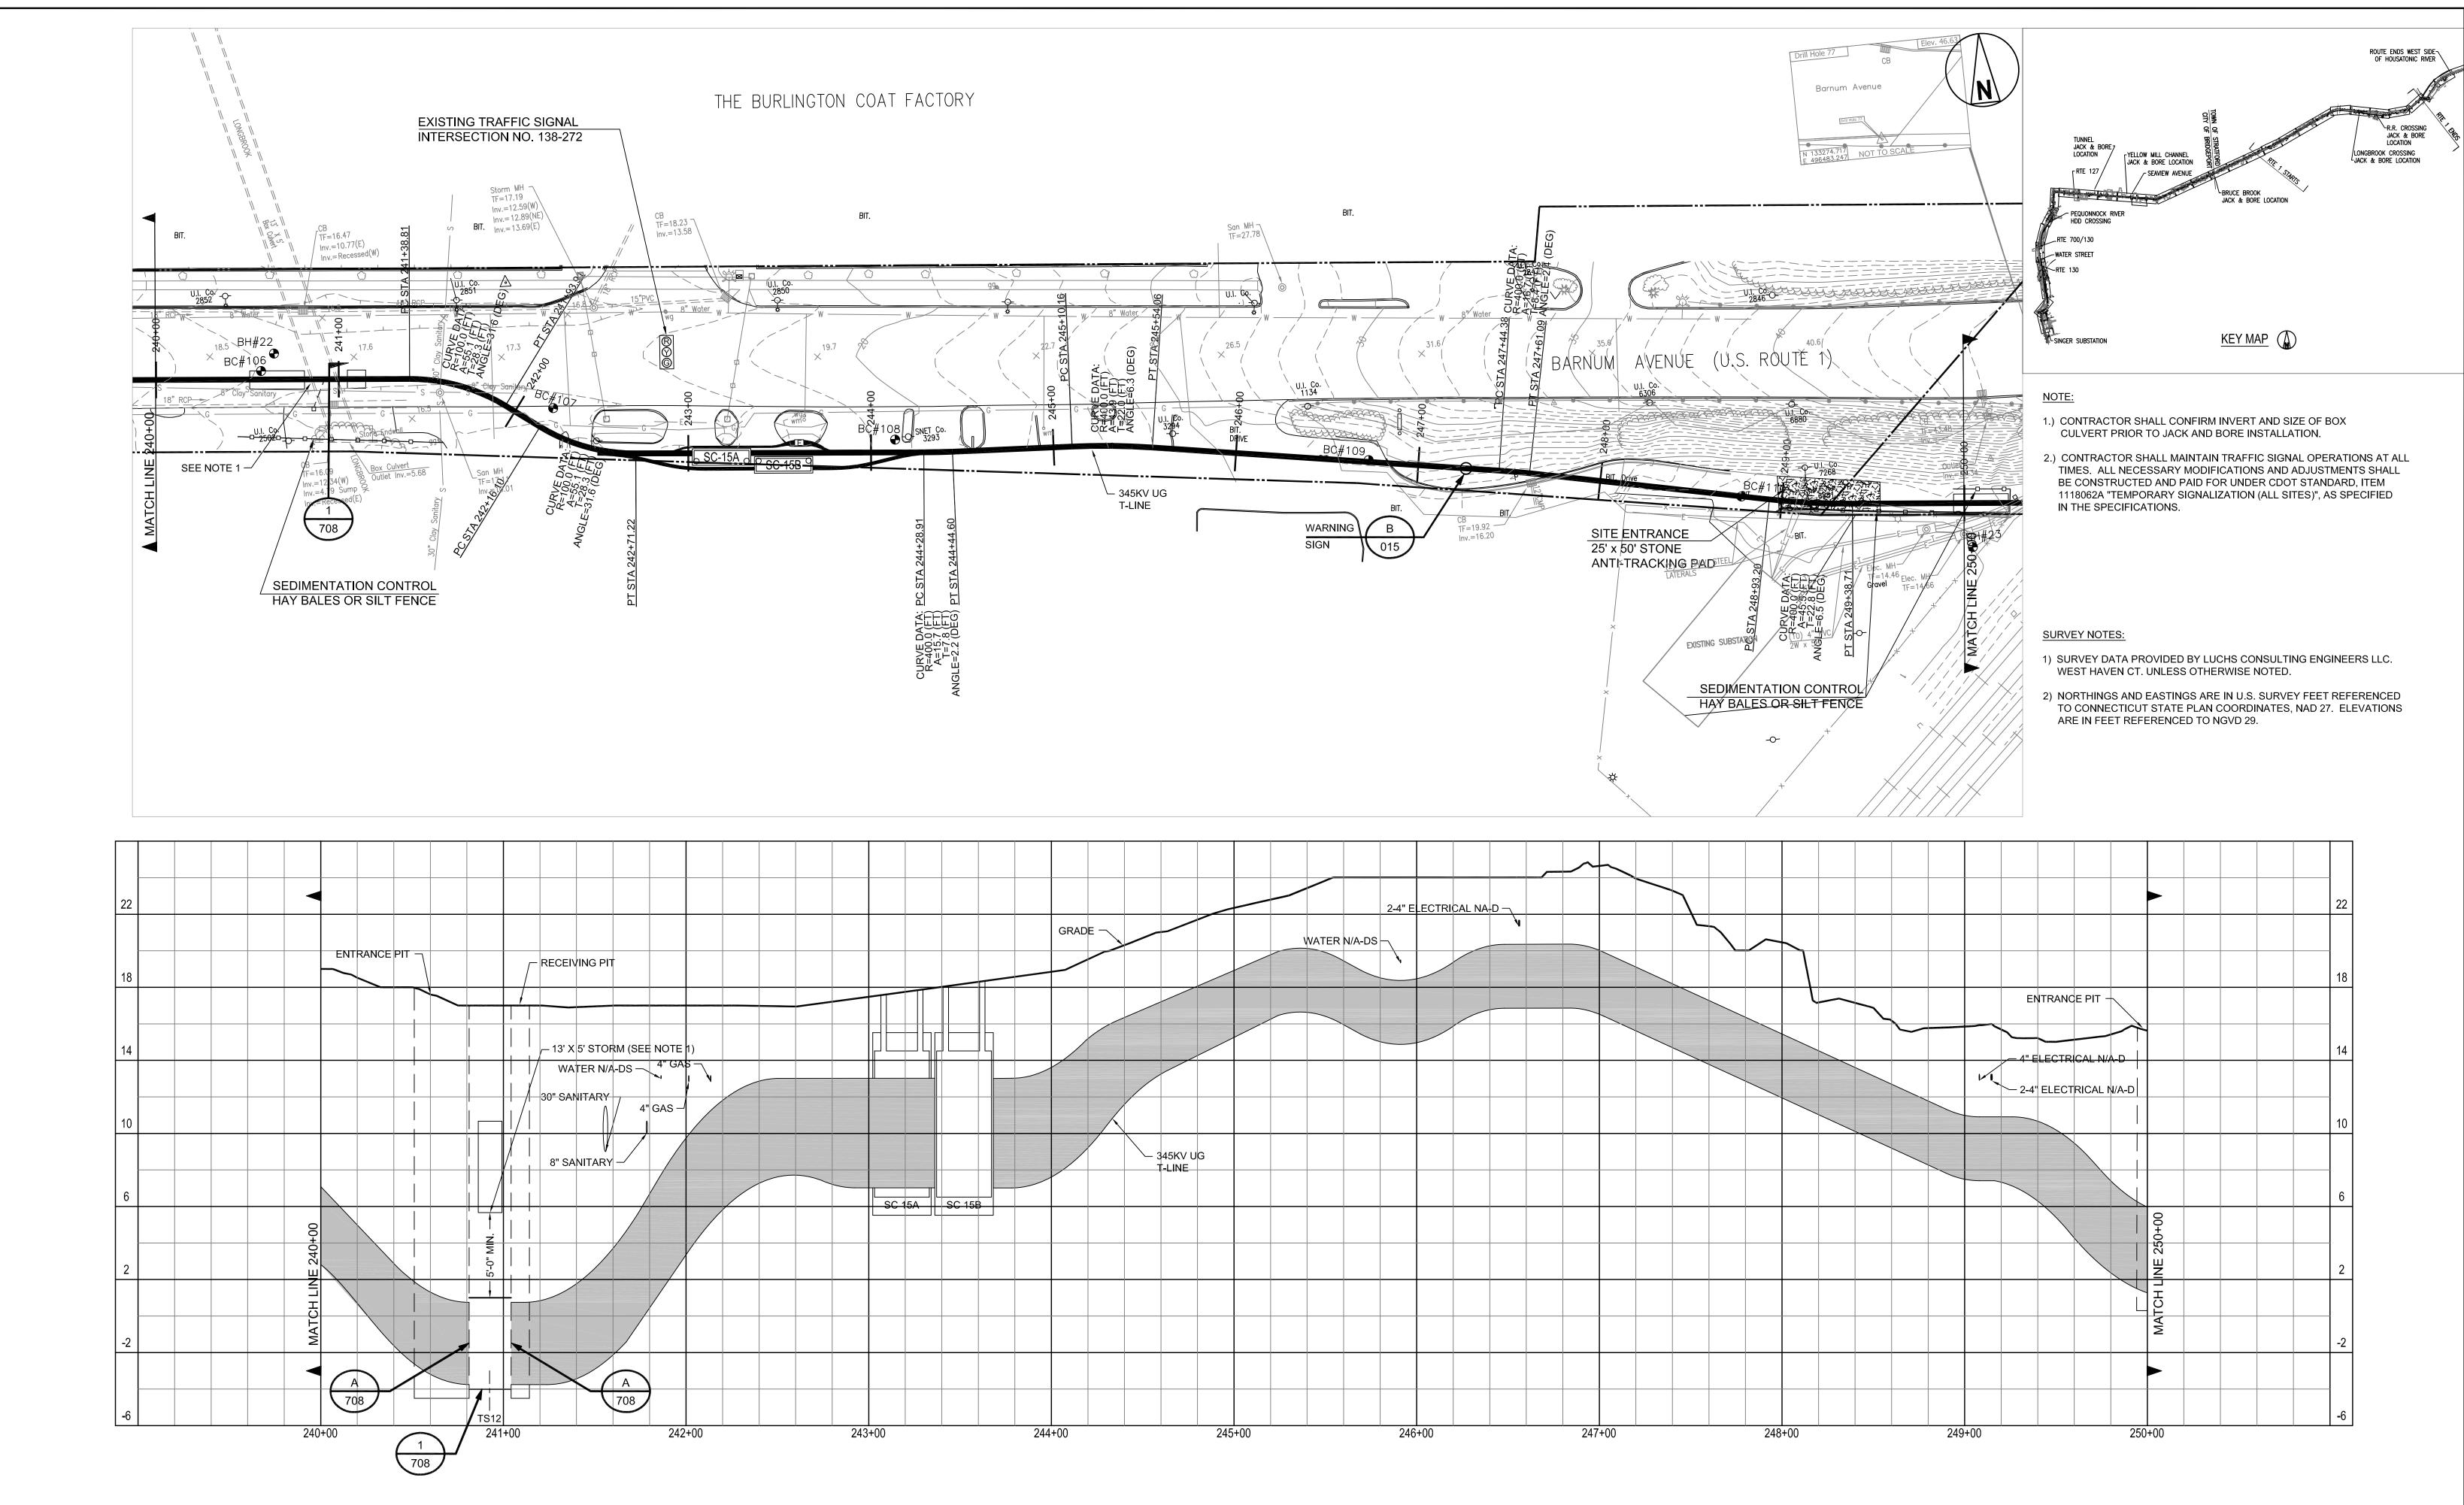

|                                               |                                                                                                                                          |               |                               |        |                                                  | MATCH LINE 250+0                  | 2            |
|-----------------------------------------------|------------------------------------------------------------------------------------------------------------------------------------------|---------------|-------------------------------|--------|--------------------------------------------------|-----------------------------------|--------------|
|                                               |                                                                                                                                          |               |                               |        |                                                  |                                   | -2           |
| 244+00                                        | 245+00                                                                                                                                   | 246+00 247+0  | 50                            | 248+00 | 249+00                                           | 250+00                            |              |
|                                               | 1 08/14/06 ISSUED FOR PERMIT   0 11/23/05 INITAL ISSUE                                                                                   | WJB           | – ASM –<br>– ASM –            |        |                                                  | MIDDLETOWN-NORV<br>345KV UG TRANS | MISSION LINE |
|                                               |                                                                                                                                          | WJB           | – ASM –                       |        |                                                  | LONGBRO                           |              |
| PROJECT NO. 136745<br>RAWN EJM<br>ESIGNED ASM | E11/11/05ISSUED FOR OWNER'S REVIEWD10/13/05ISSUED FOR CLIENT REVIEWC07/19/05ISSUED FOR 60% REVIEW - REVISEB06/17/05ISSUED FOR 60% REVIEW | WJB<br>ED SML | – ASM –<br>– ASM –<br>– ASM – |        | Illuminating Company<br>St. New Haven, Ct. 06506 | JACK AND BORE                     |              |

|                       | 22                                      |
|-----------------------|-----------------------------------------|
|                       |                                         |
|                       |                                         |
|                       |                                         |
|                       | 18                                      |
|                       |                                         |
|                       |                                         |
|                       |                                         |
| - 4" ELECTRICAL N/A-D |                                         |
| 2-4" ELECTRICAL N/A-D |                                         |
|                       |                                         |
|                       |                                         |
|                       |                                         |
|                       |                                         |
|                       |                                         |
|                       | 6                                       |
|                       | 00                                      |
|                       | 250+00                                  |
|                       | E 26                                    |
|                       | <u>2</u> 2                              |
|                       | WATCH LINE                              |
|                       |                                         |
|                       | W I I I I I I I I I I I I I I I I I I I |
|                       | -2                                      |
|                       |                                         |
|                       |                                         |
|                       |                                         |
|                       | -6                                      |