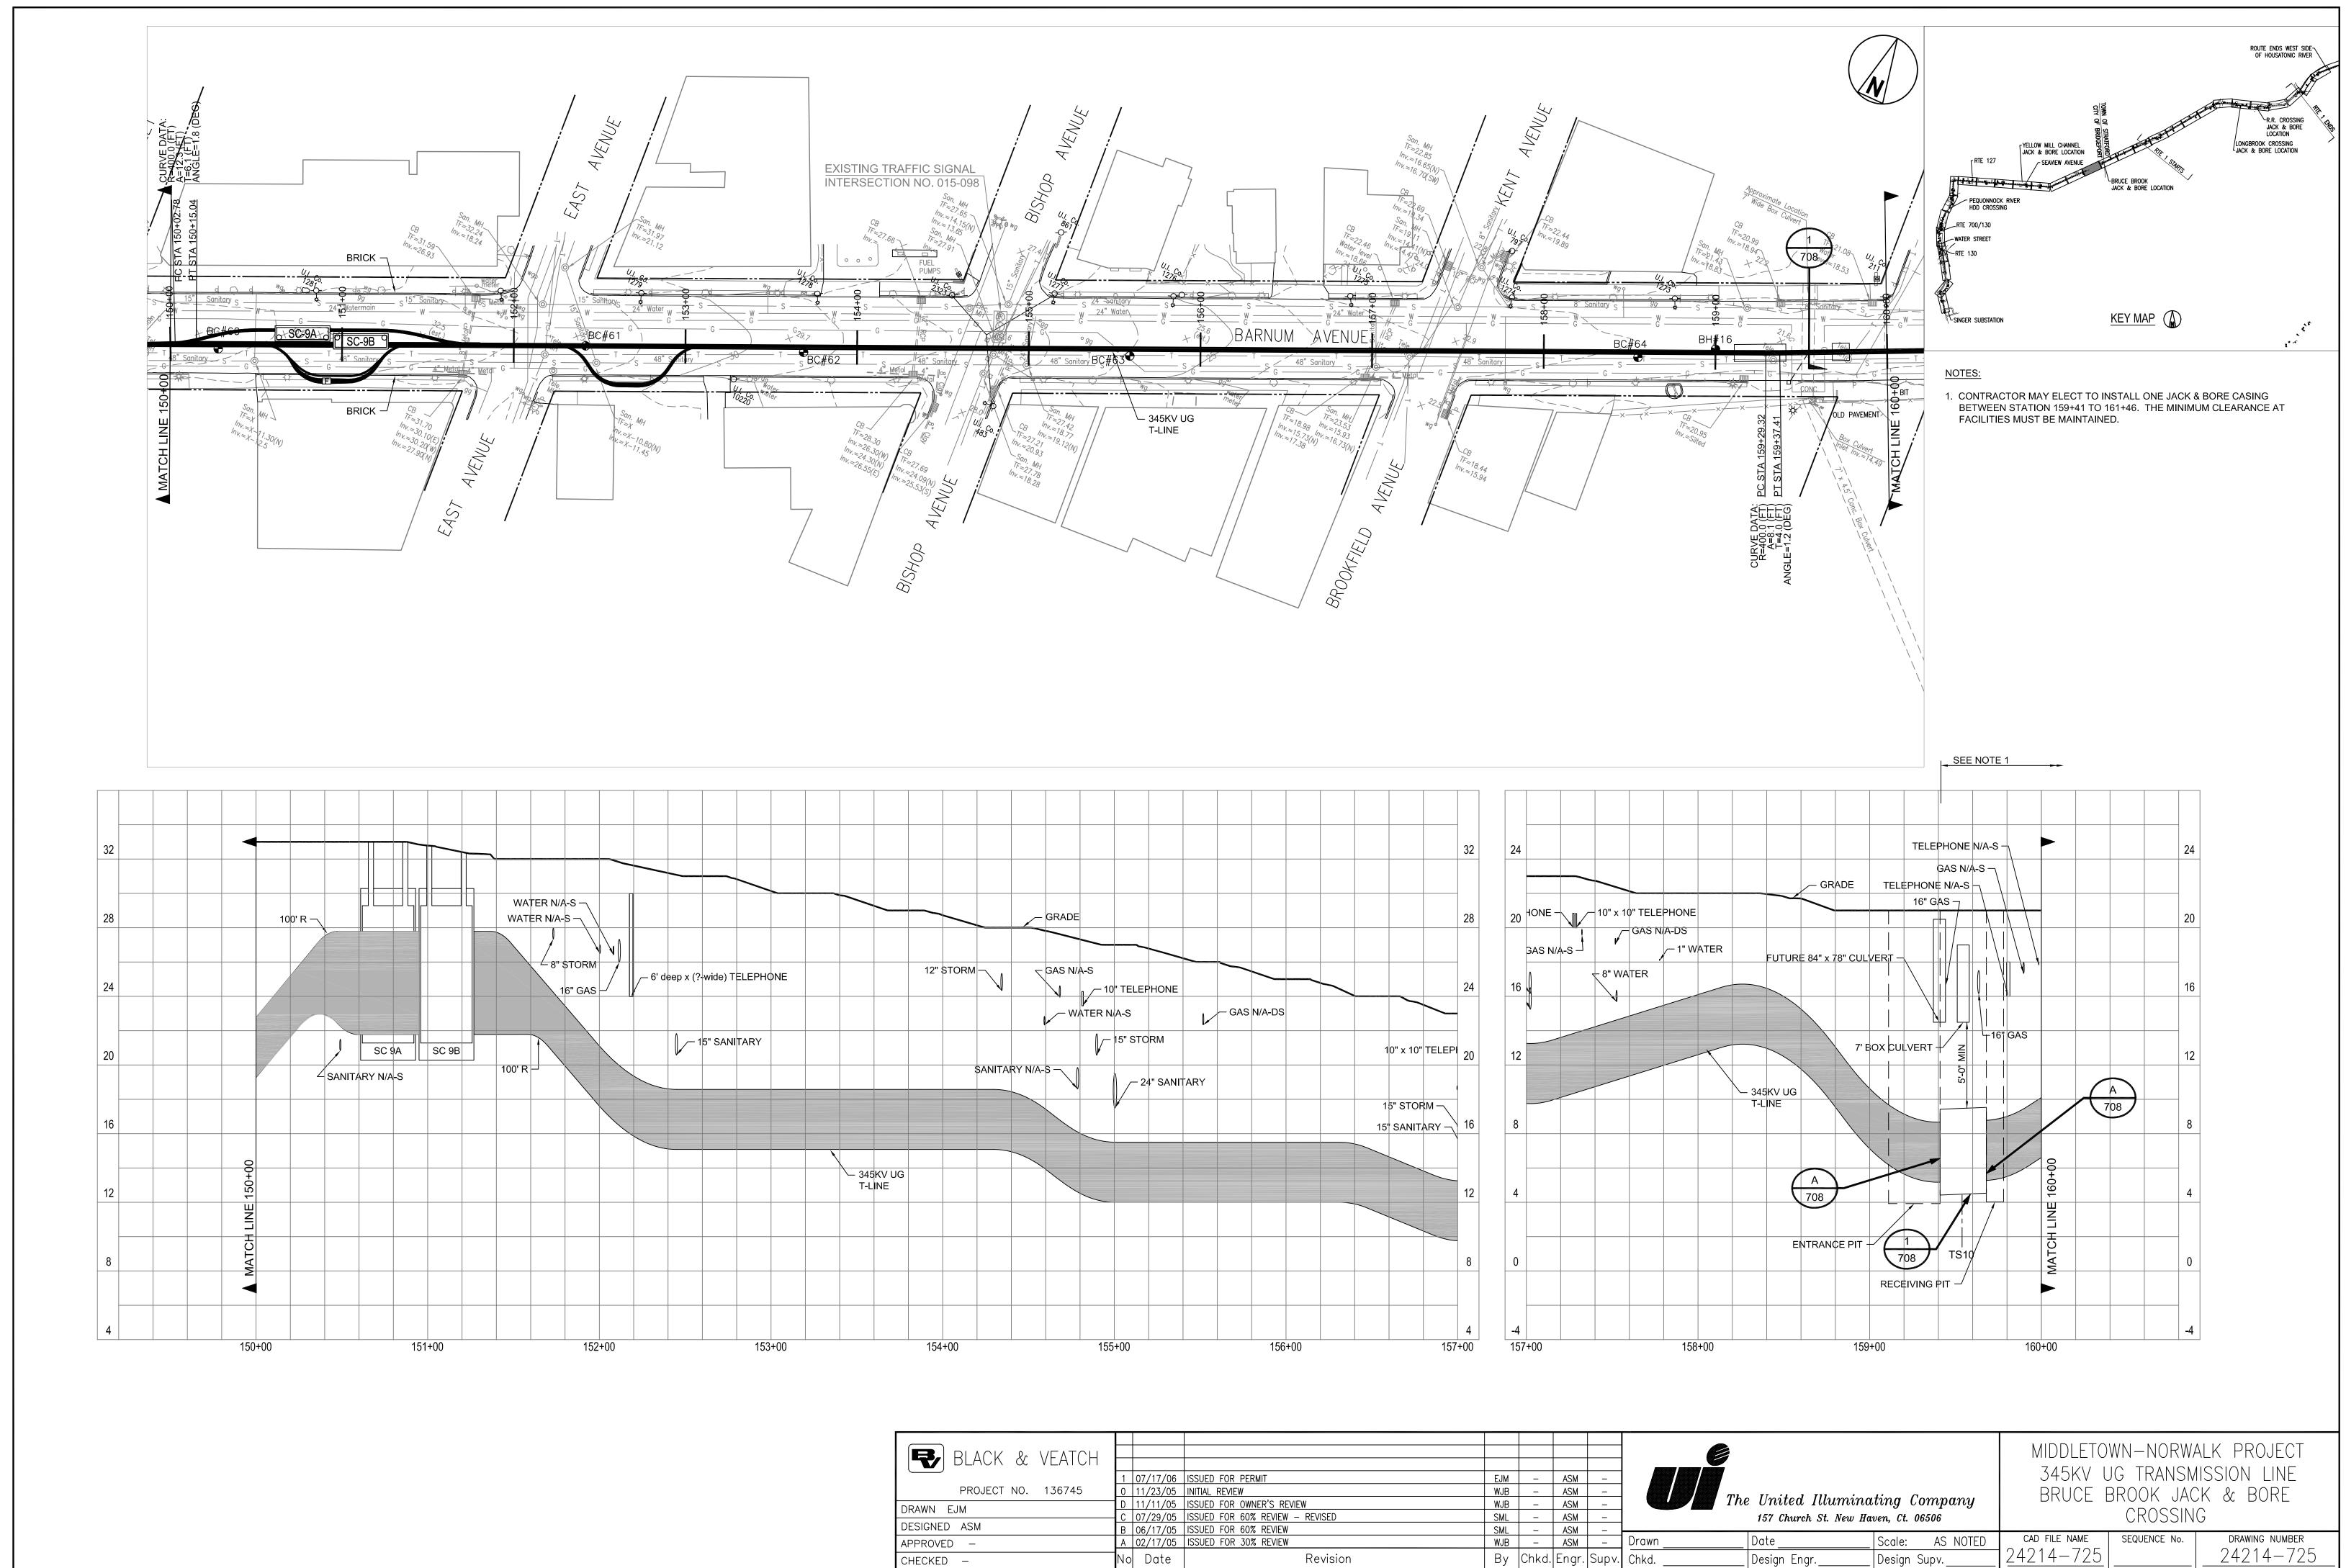

| I O7/17/06 ISSUED FOR PERMI   0 11/23/05 INITIAL REVIEW   D 11/11/05 ISSUED FOR OWNER   C 07/29/05 ISSUED FOR 60% F   B 06/17/05 ISSUED FOR 60% F | r's review<br>Review — revised | EJM<br>WJB<br>WJB<br>SML |            | ASM<br>ASM<br>ASM<br>ASM<br>ASM |               | he United Illumia<br>157 Church St. New | · · ·                          | 345KV l       | JG TRANSM    | ALK PROJECT<br>1ISSION LINE<br>HDD CROSSING |
|---------------------------------------------------------------------------------------------------------------------------------------------------|--------------------------------|--------------------------|------------|---------------------------------|---------------|-----------------------------------------|--------------------------------|---------------|--------------|---------------------------------------------|
| A 02/17/05 ISSUED FOR 30% I<br>No Date                                                                                                            |                                | WJB<br>By                | _<br>Chkd. | ASM                             | Drawn<br>Chkd | Date<br>Design Engr                     | Scale: AS NOTED<br>Design Supv | cad file name | SEQUENCE No. | drawing number 24214-715                    |