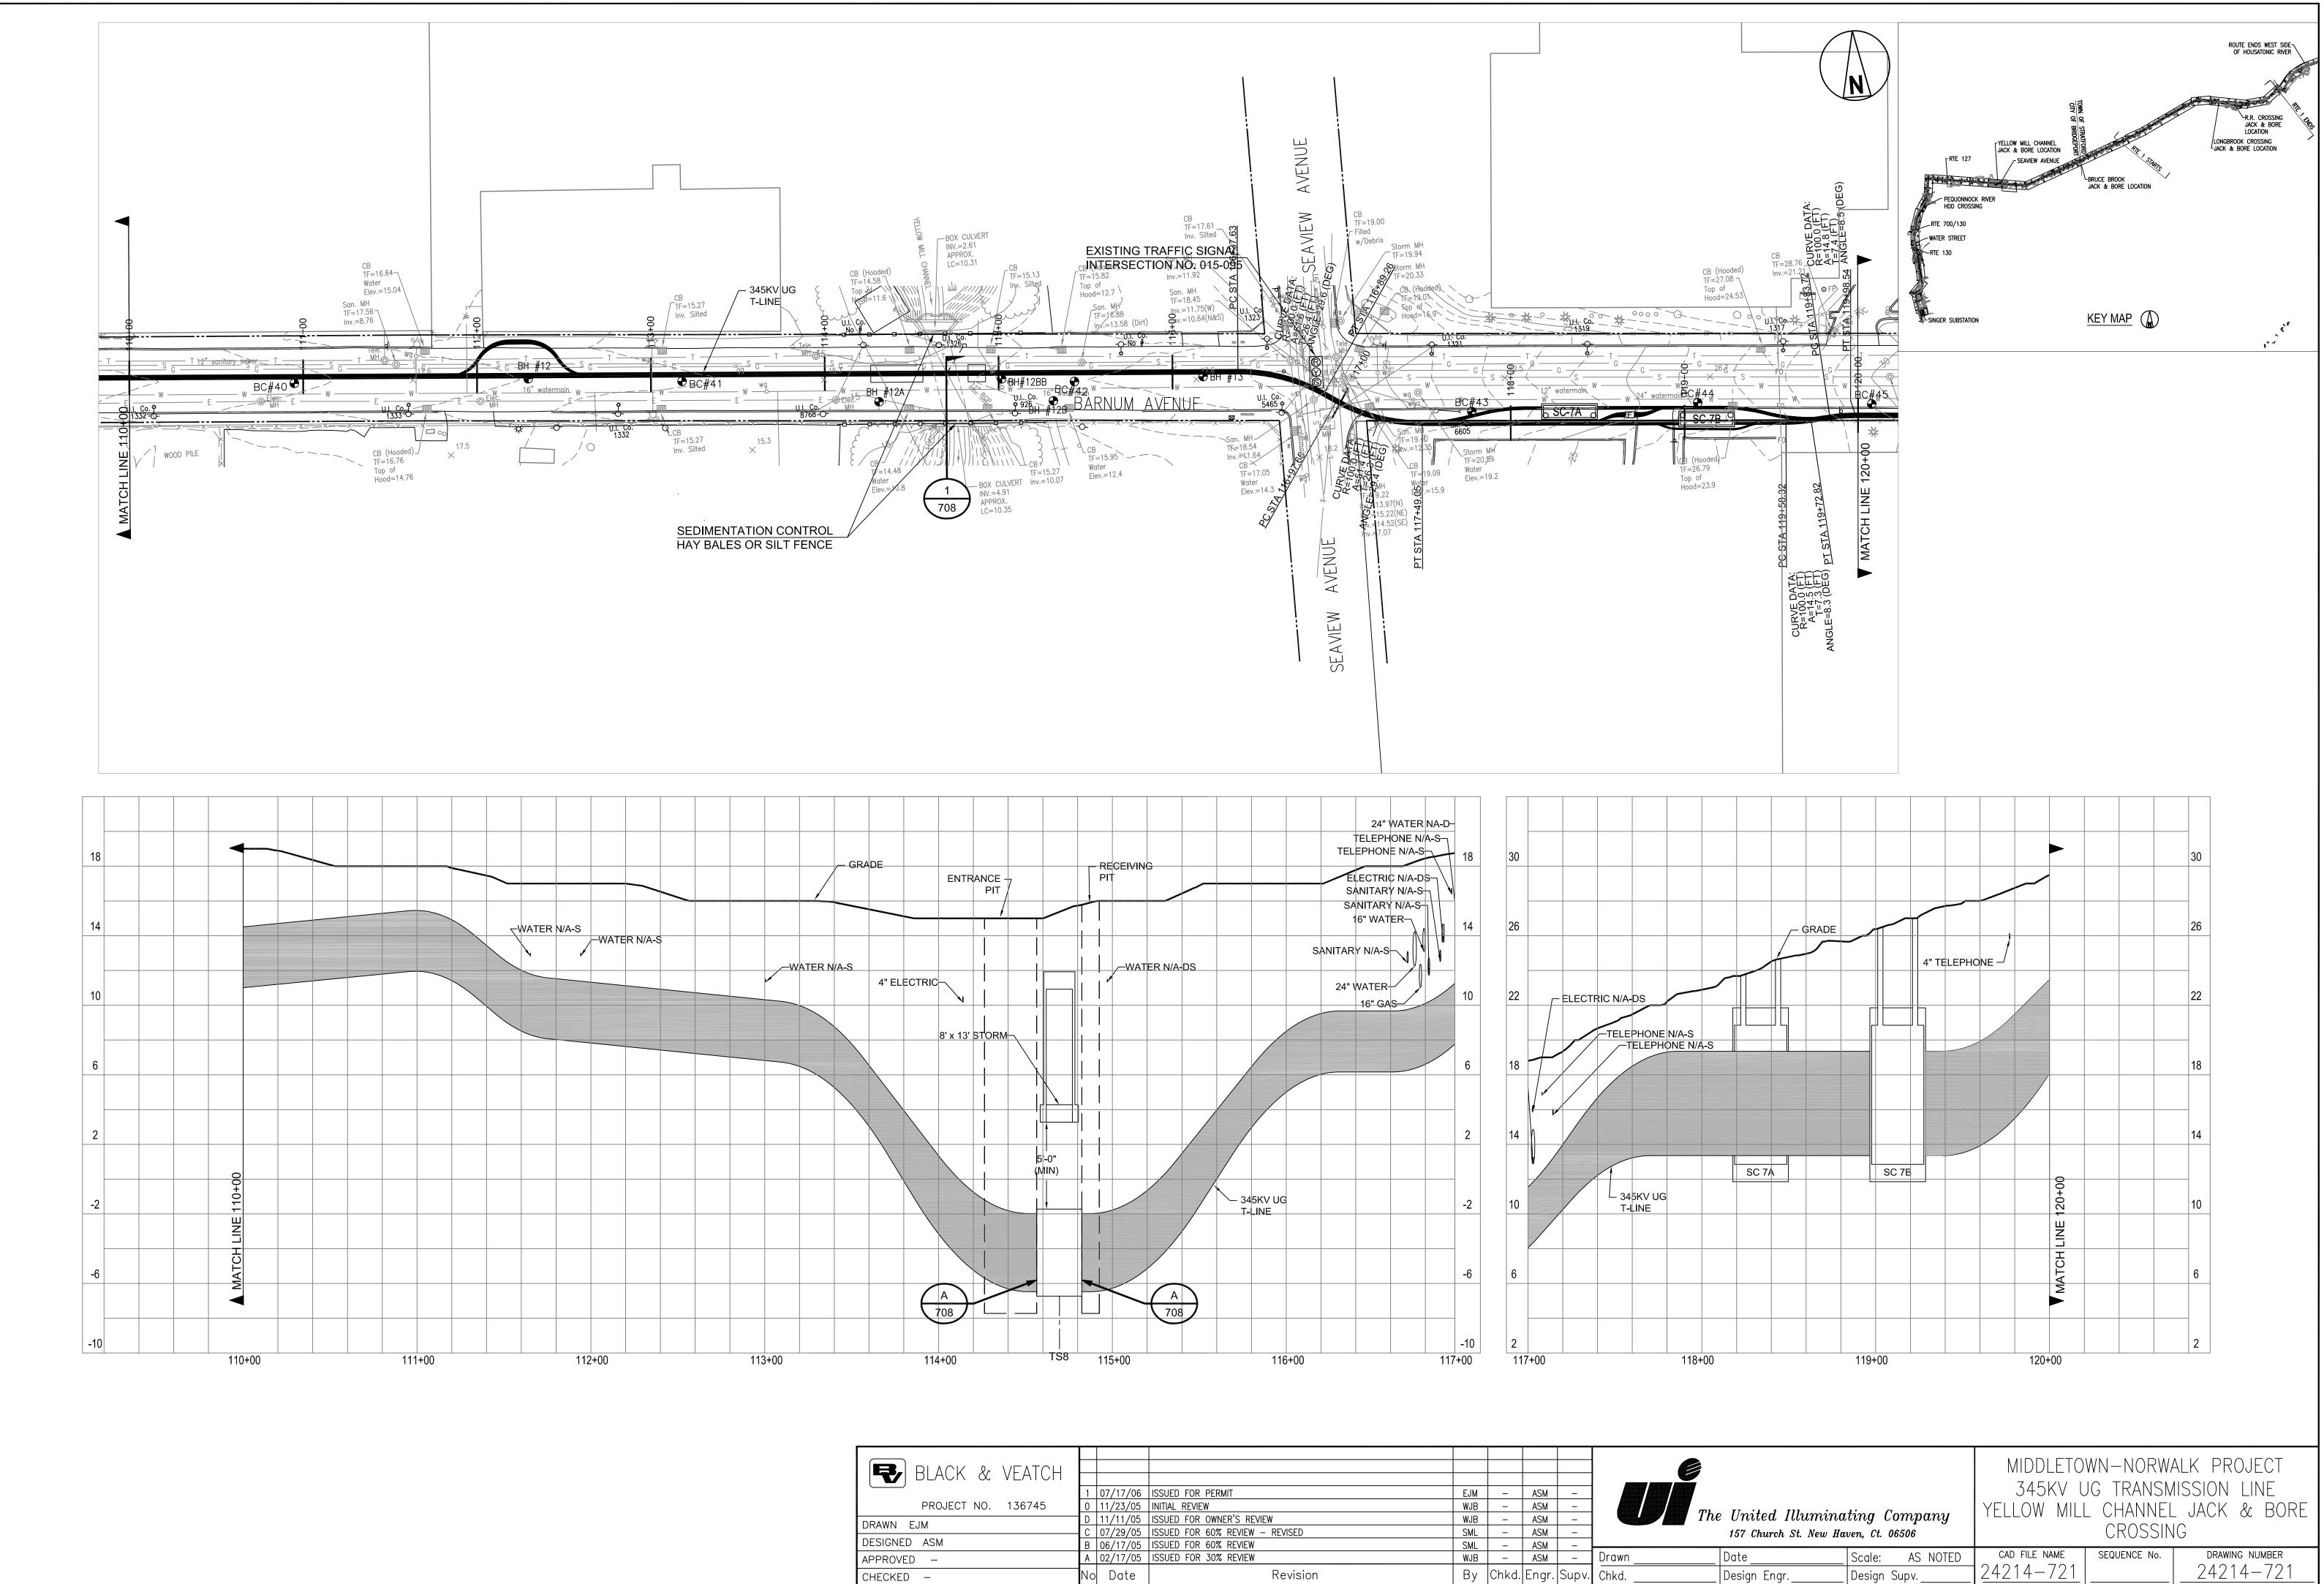

| I O7/17/06 ISSUED FOR PERMI   0 11/23/05 INITIAL REVIEW   D 11/11/05 ISSUED FOR OWNER   C 07/29/05 ISSUED FOR 60% F   B 06/17/05 ISSUED FOR 60% F | r's review<br>Review — revised | EJM<br>WJB<br>WJB<br>SML |            | ASM<br>ASM<br>ASM<br>ASM<br>ASM |               | he United Illumia<br>157 Church St. New | · · ·                          | 345KV l       | JG TRANSM    | ALK PROJECT<br>1ISSION LINE<br>HDD CROSSING |
|---------------------------------------------------------------------------------------------------------------------------------------------------|--------------------------------|--------------------------|------------|---------------------------------|---------------|-----------------------------------------|--------------------------------|---------------|--------------|---------------------------------------------|
| A 02/17/05 ISSUED FOR 30% I<br>No Date                                                                                                            |                                | WJB<br>By                | _<br>Chkd. | ASM                             | Drawn<br>Chkd | Date<br>Design Engr                     | Scale: AS NOTED<br>Design Supv | cad file name | SEQUENCE No. | drawing number 24214-715                    |