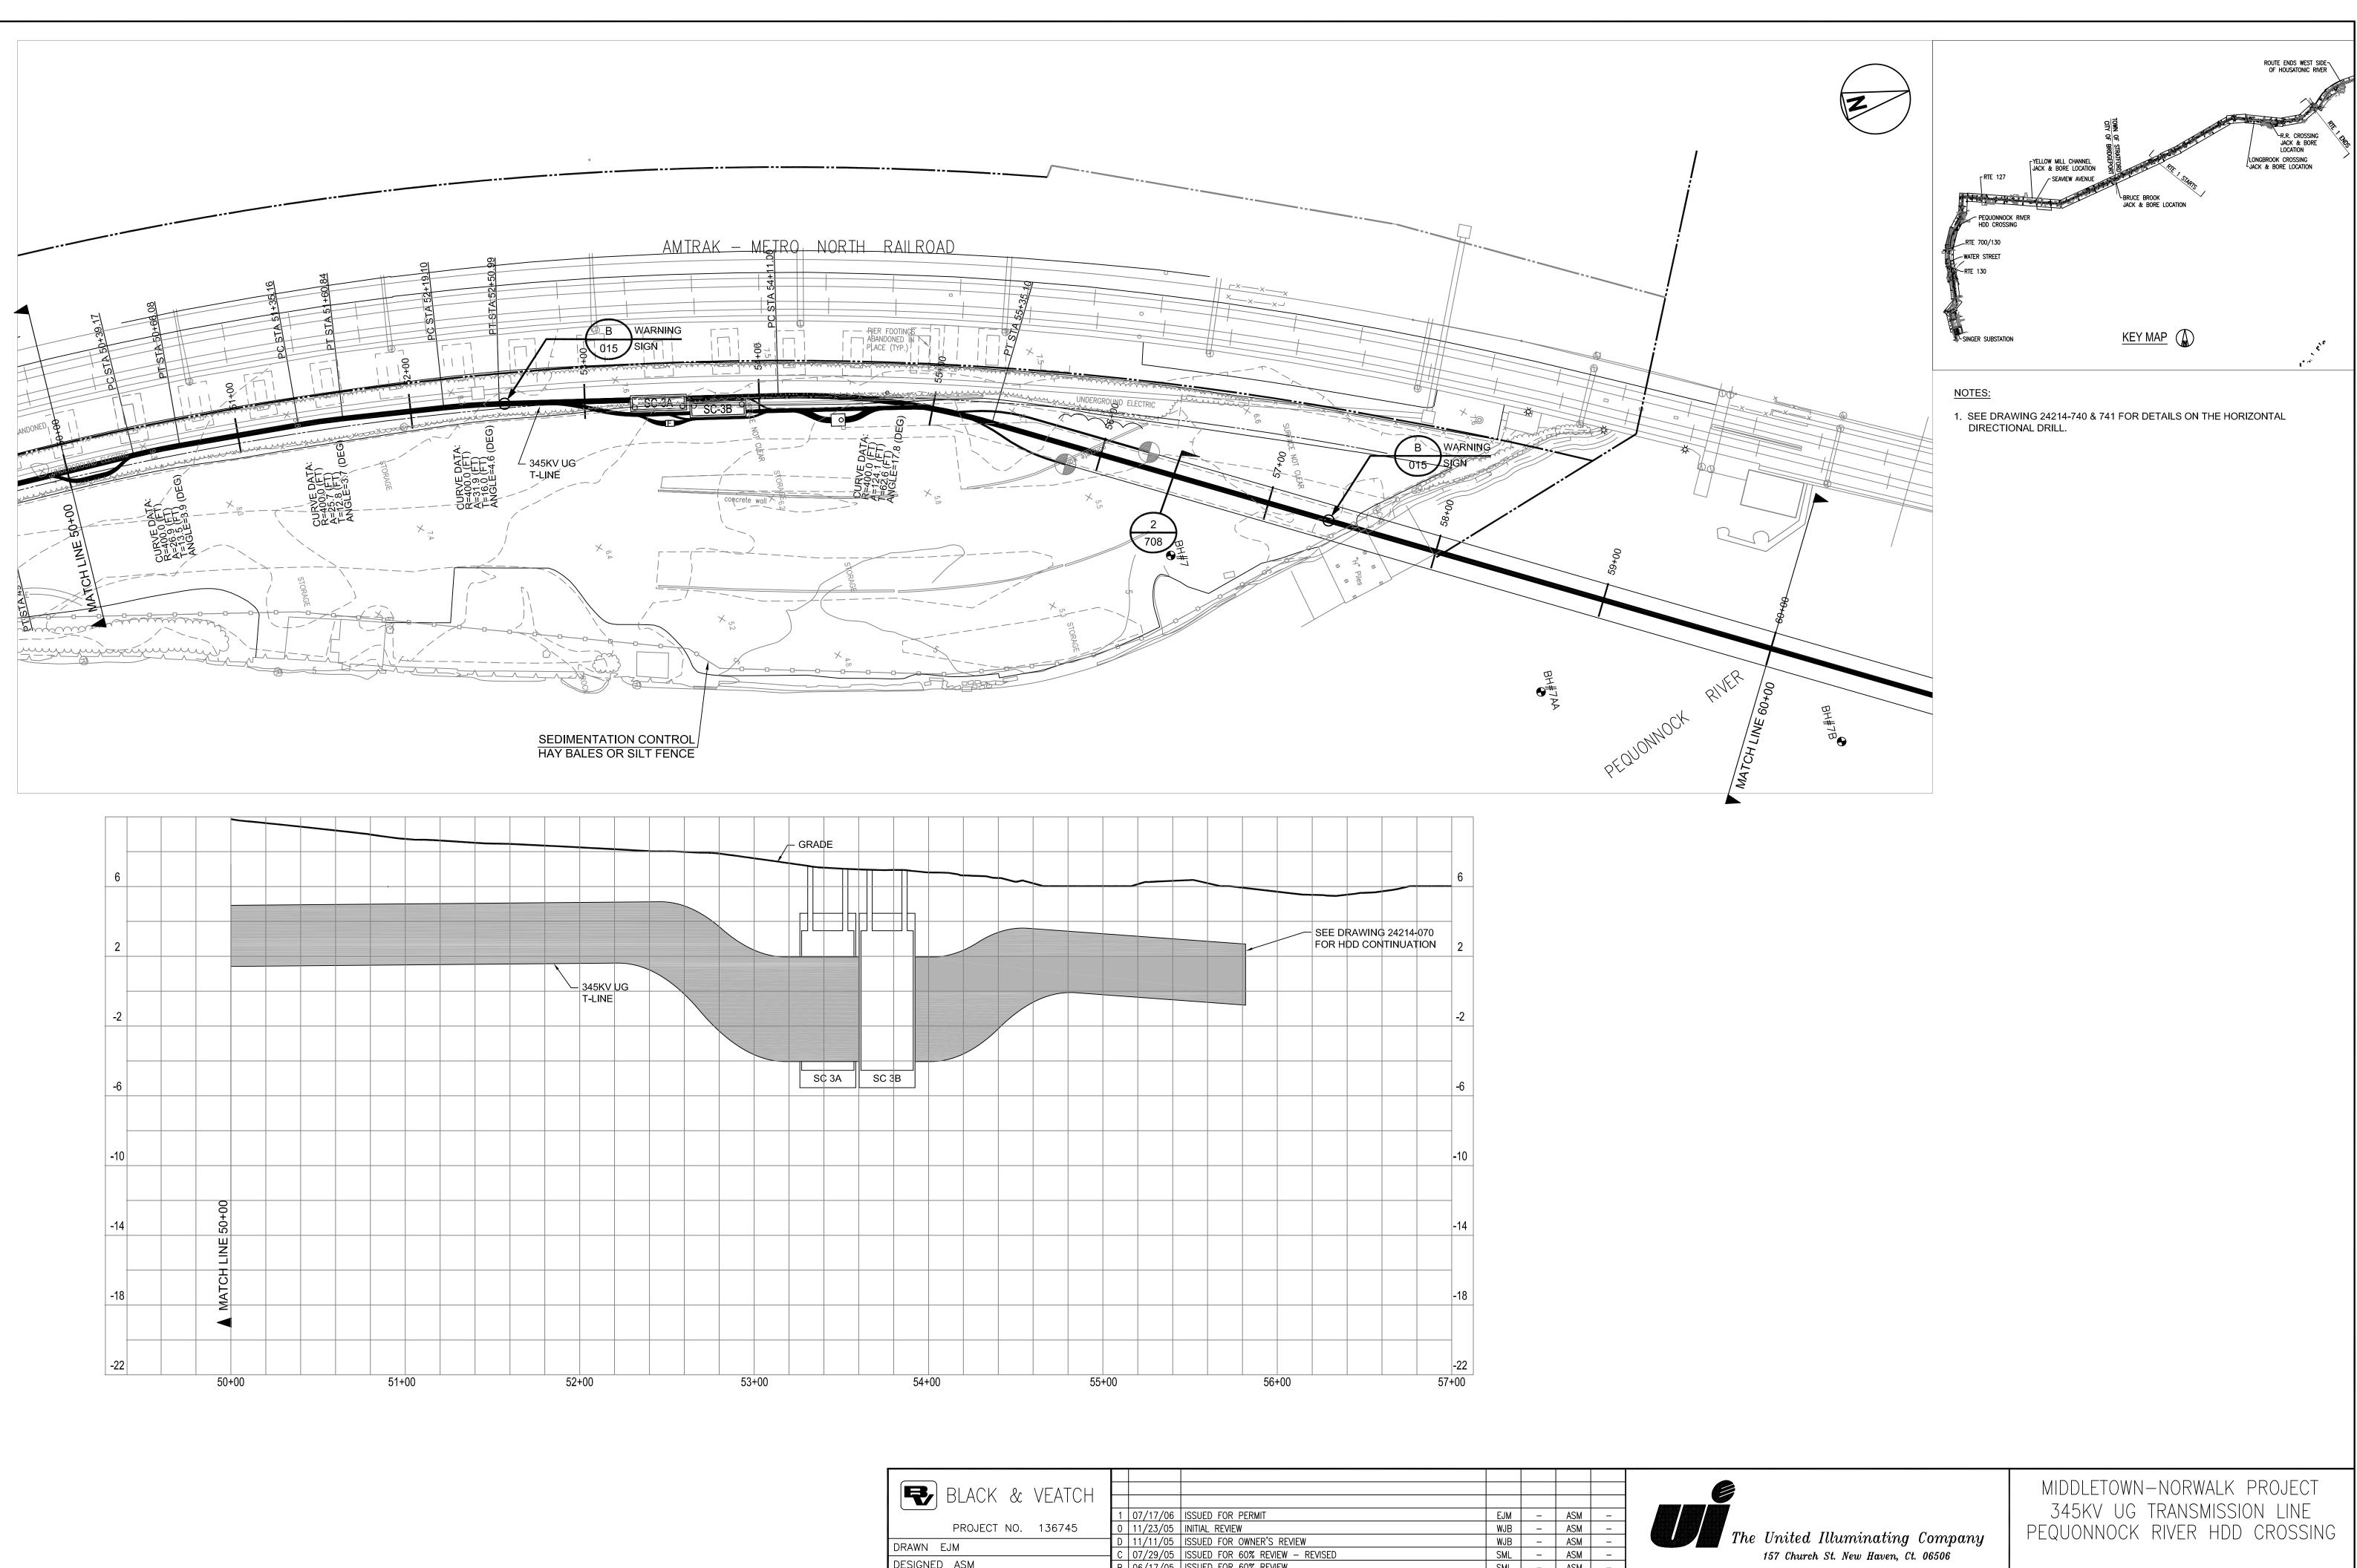

| I O7/17/06 ISSUED FOR PERMI   0 11/23/05 INITIAL REVIEW   D 11/11/05 ISSUED FOR OWNER   C 07/29/05 ISSUED FOR 60% F   B 06/17/05 ISSUED FOR 60% F | r's review<br>Review — revised | EJM<br>WJB<br>WJB<br>SML |            | ASM<br>ASM<br>ASM<br>ASM<br>ASM |               | he United Illumia<br>157 Church St. New | · · ·                          | 345KV l       | JG TRANSM    | ALK PROJECT<br>1ISSION LINE<br>HDD CROSSING |
|---------------------------------------------------------------------------------------------------------------------------------------------------|--------------------------------|--------------------------|------------|---------------------------------|---------------|-----------------------------------------|--------------------------------|---------------|--------------|---------------------------------------------|
| A 02/17/05 ISSUED FOR 30% I<br>No Date                                                                                                            |                                | WJB<br>By                | _<br>Chkd. | ASM                             | Drawn<br>Chkd | Date<br>Design Engr                     | Scale: AS NOTED<br>Design Supv | cad file name | SEQUENCE No. | drawing number 24214-715                    |