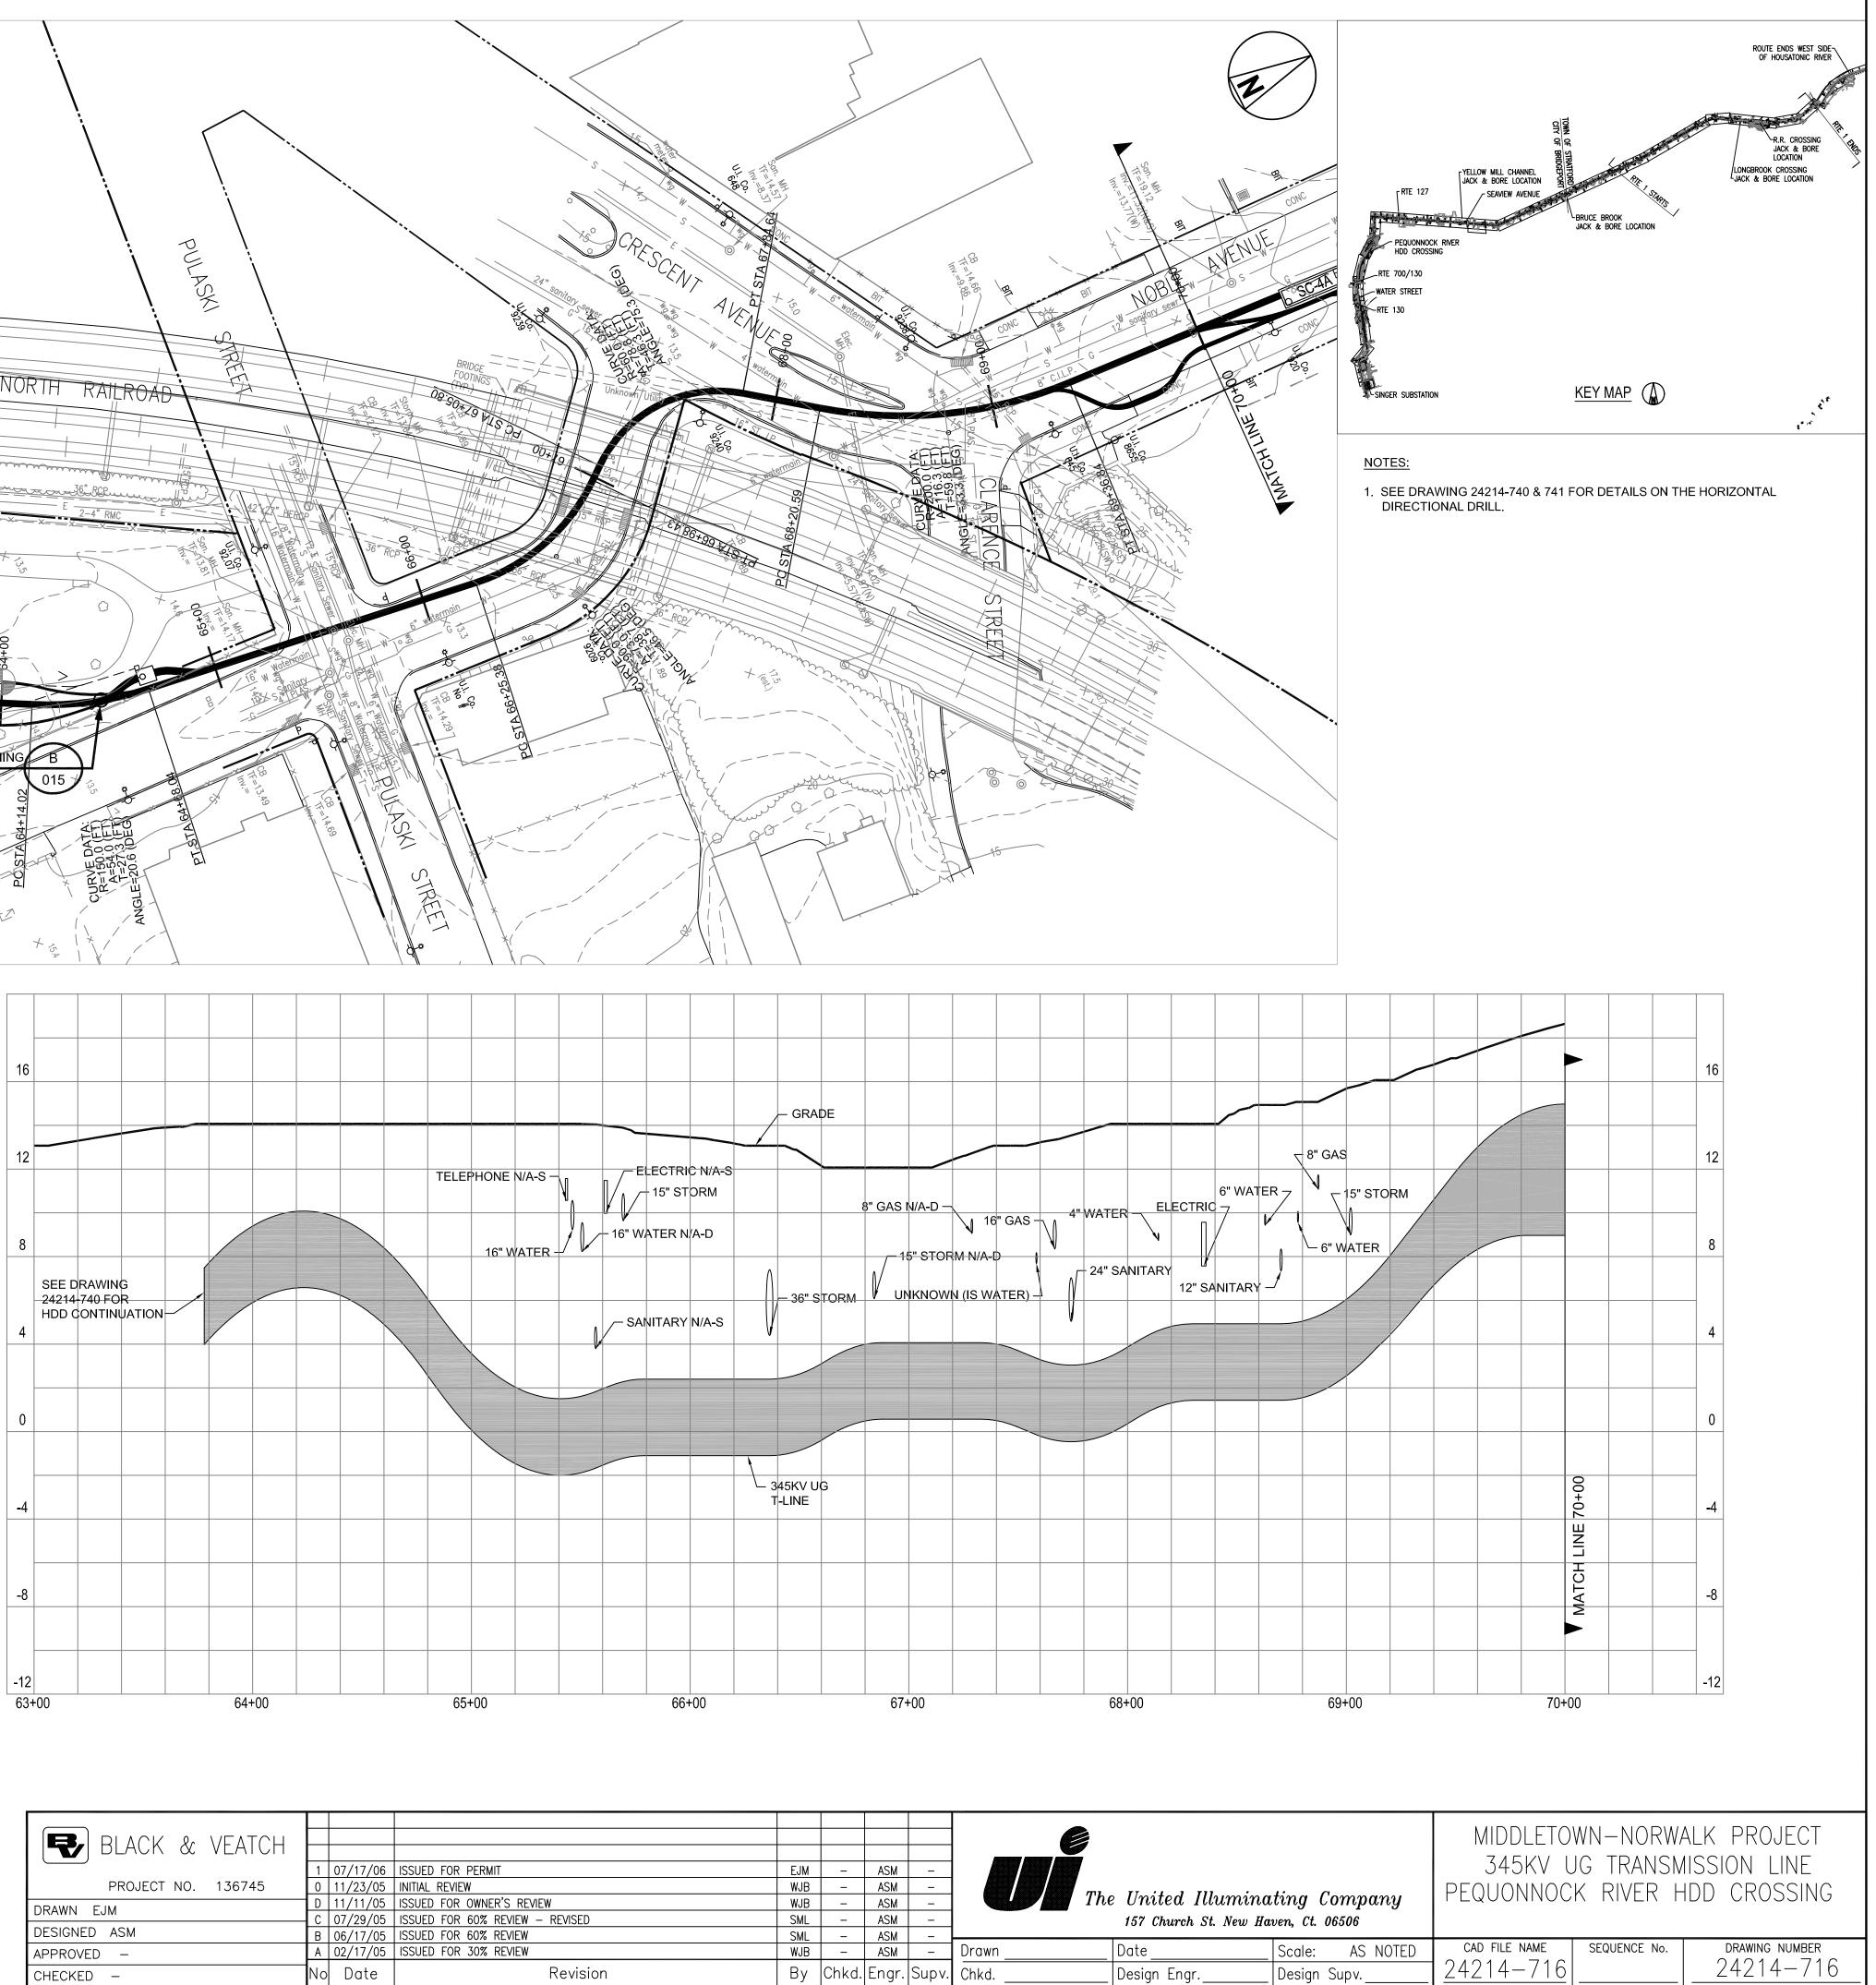

| - |                                |    |          |                                 |     |       |       |       |         |
|---|--------------------------------|----|----------|---------------------------------|-----|-------|-------|-------|---------|
|   | BLACK & VEATCH                 |    |          |                                 |     |       |       |       |         |
|   | $\nabla$ DLACK $\alpha$ VLATCH |    |          |                                 |     |       |       |       |         |
|   |                                | 1  | 07/17/06 | ISSUED FOR PERMIT               | EJM | _     | ASM   | -     |         |
|   | PROJECT NO. 136745             | 0  | 11/23/05 | INITIAL REVIEW                  | WJB | -     | ASM   | -     |         |
|   | DRAWN EJM                      | D  | 11/11/05 | ISSUED FOR OWNER'S REVIEW       | WJB | -     | ASM   | _     |         |
|   |                                | С  | 07/29/05 | ISSUED FOR 60% REVIEW - REVISED | SML | -     | ASM   | -     |         |
|   | DESIGNED ASM                   | В  | 06/17/05 | ISSUED FOR 60% REVIEW           | SML | -     | ASM   | -     |         |
|   | APPROVED –                     | Α  | 02/17/05 | ISSUED FOR 30% REVIEW           | WJB | -     | ASM   | -     | Drawn _ |
|   | CHECKED -                      | Nc | Date     | Revision                        | Вy  | Chkd. | Engr. | Supv. | Chkd    |