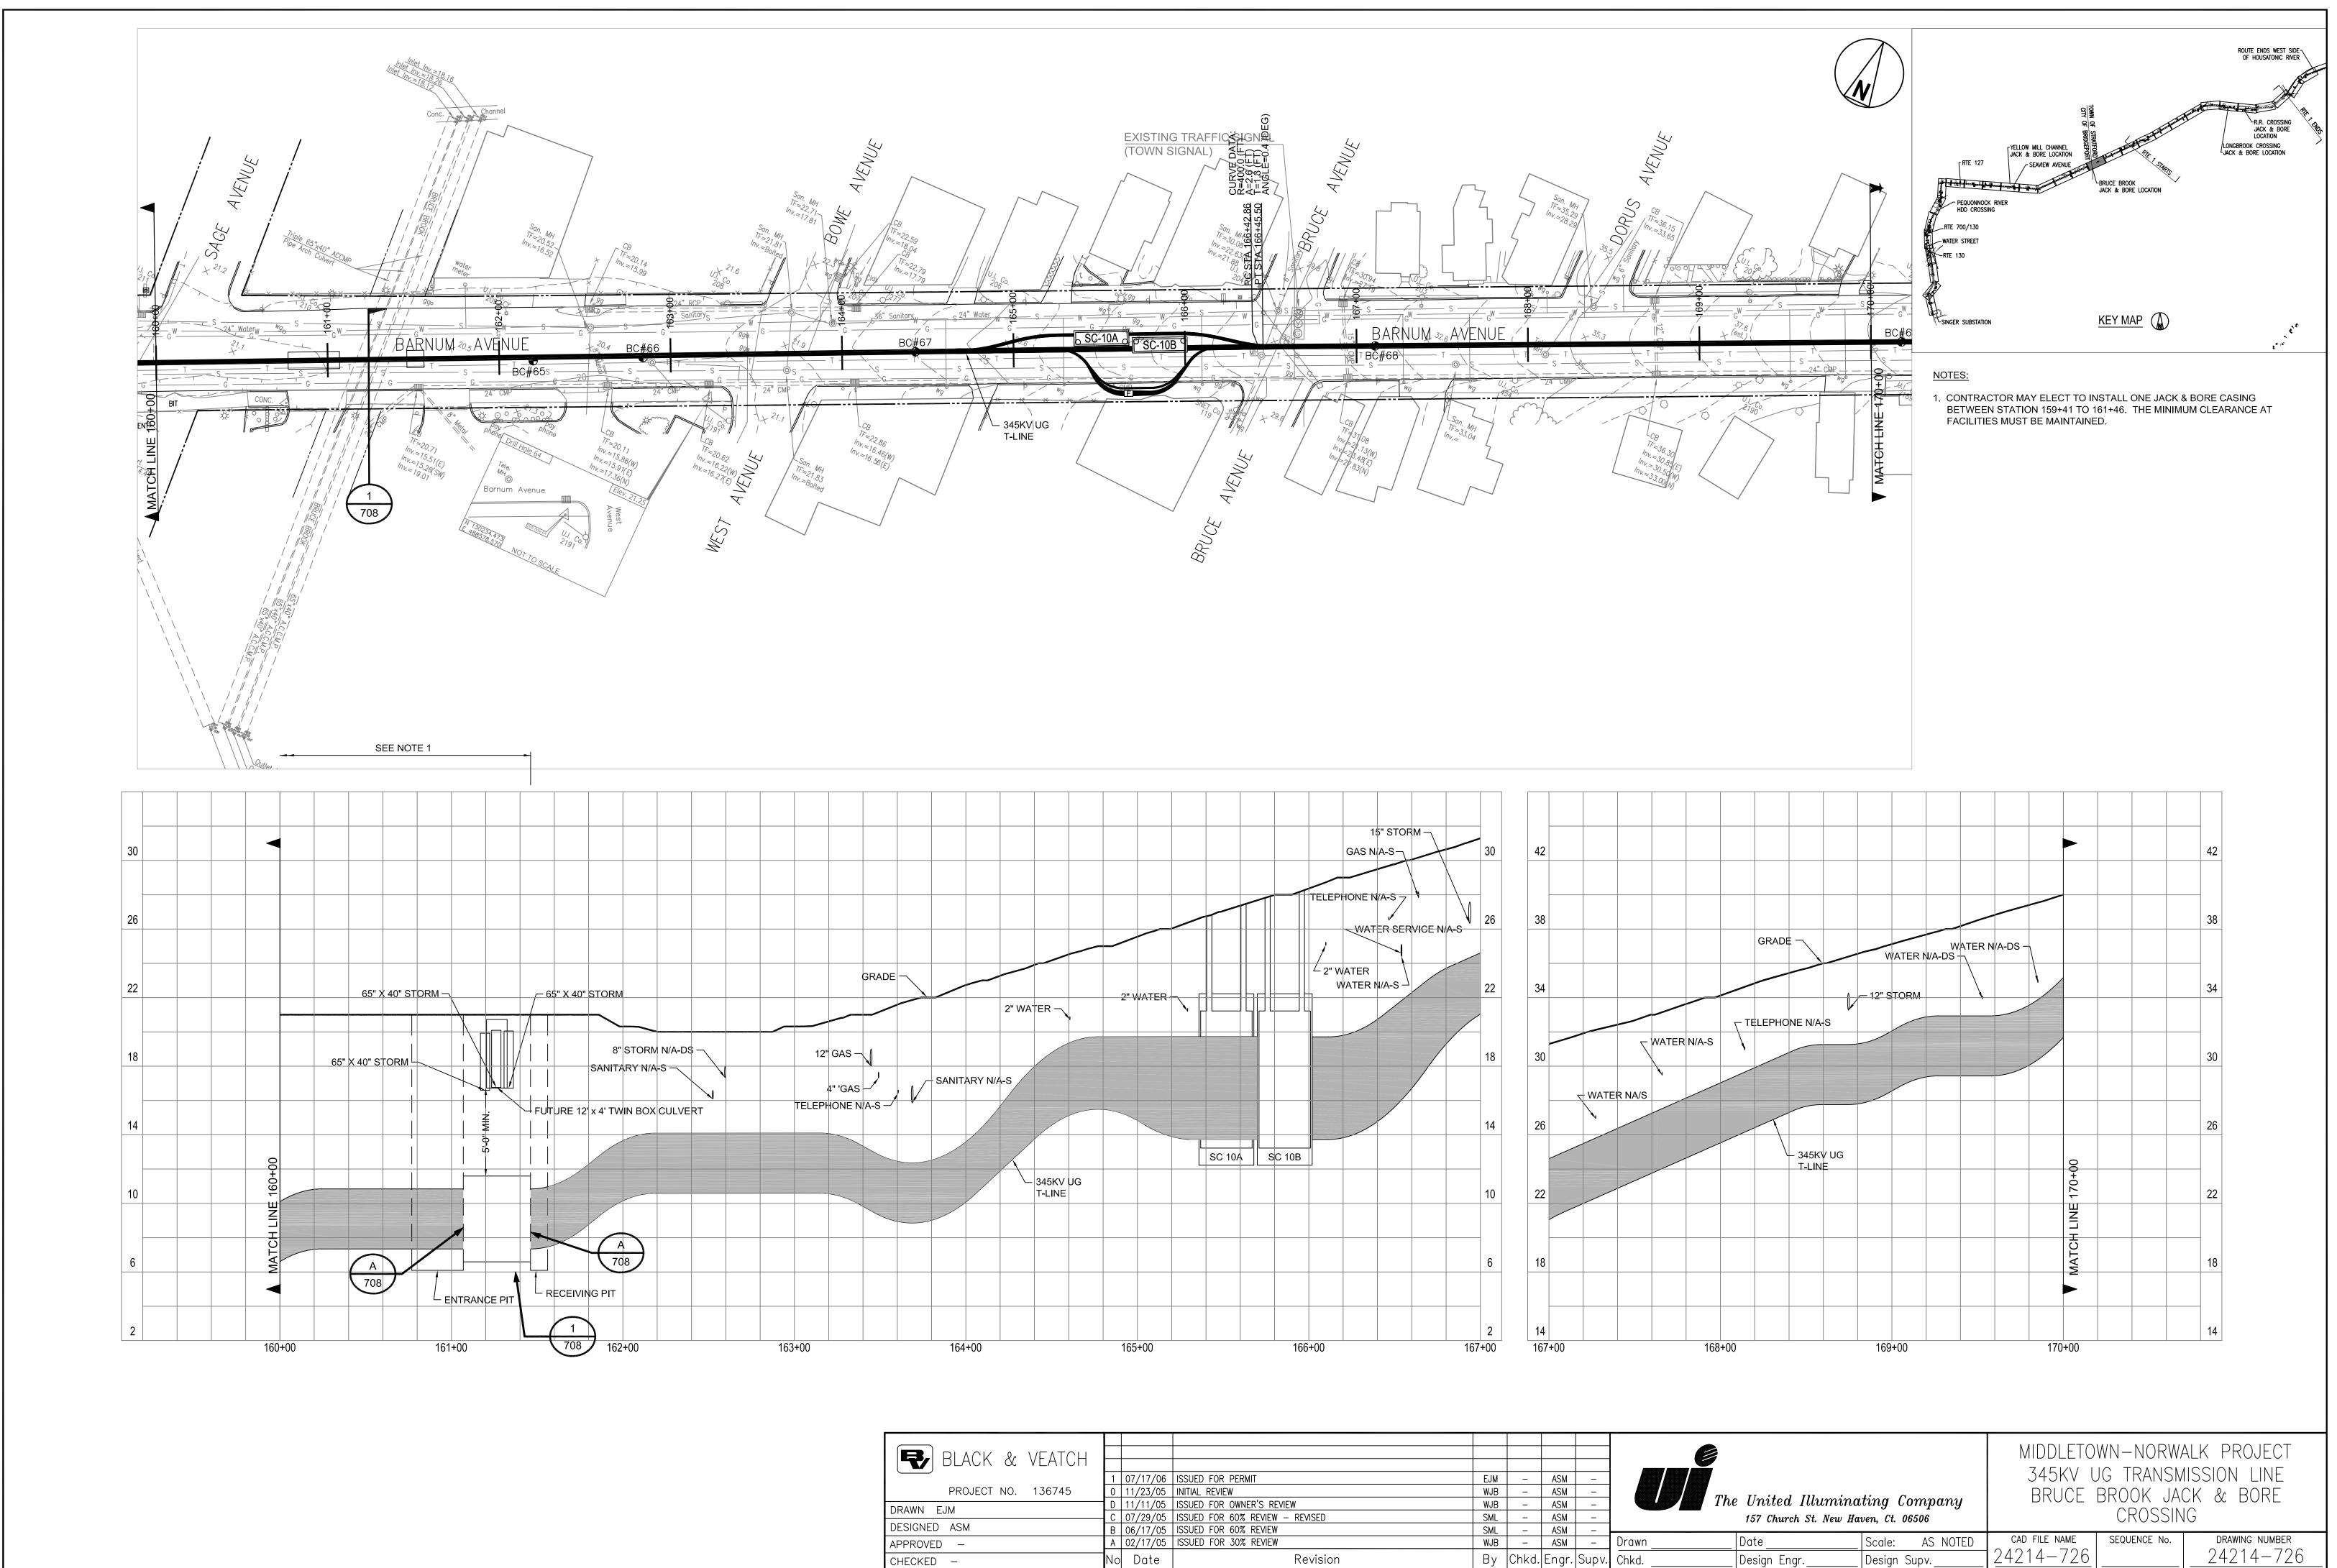

| I O7/17/06 ISSUED FOR PERMI   0 11/23/05 INITIAL REVIEW   D 11/11/05 ISSUED FOR OWNER   C 07/29/05 ISSUED FOR 60% F   B 06/17/05 ISSUED FOR 60% F | r's review<br>Review — revised | EJM<br>WJB<br>WJB<br>SML |            | ASM<br>ASM<br>ASM<br>ASM<br>ASM |               | he United Illumia<br>157 Church St. New | · · ·                          | 345KV l       | JG TRANSM    | ALK PROJECT<br>1ISSION LINE<br>HDD CROSSING |
|---------------------------------------------------------------------------------------------------------------------------------------------------|--------------------------------|--------------------------|------------|---------------------------------|---------------|-----------------------------------------|--------------------------------|---------------|--------------|---------------------------------------------|
| A 02/17/05 ISSUED FOR 30% I<br>No Date                                                                                                            |                                | WJB<br>By                | _<br>Chkd. | ASM                             | Drawn<br>Chkd | Date<br>Design Engr                     | Scale: AS NOTED<br>Design Supv | cad file name | SEQUENCE No. | drawing number 24214-715                    |