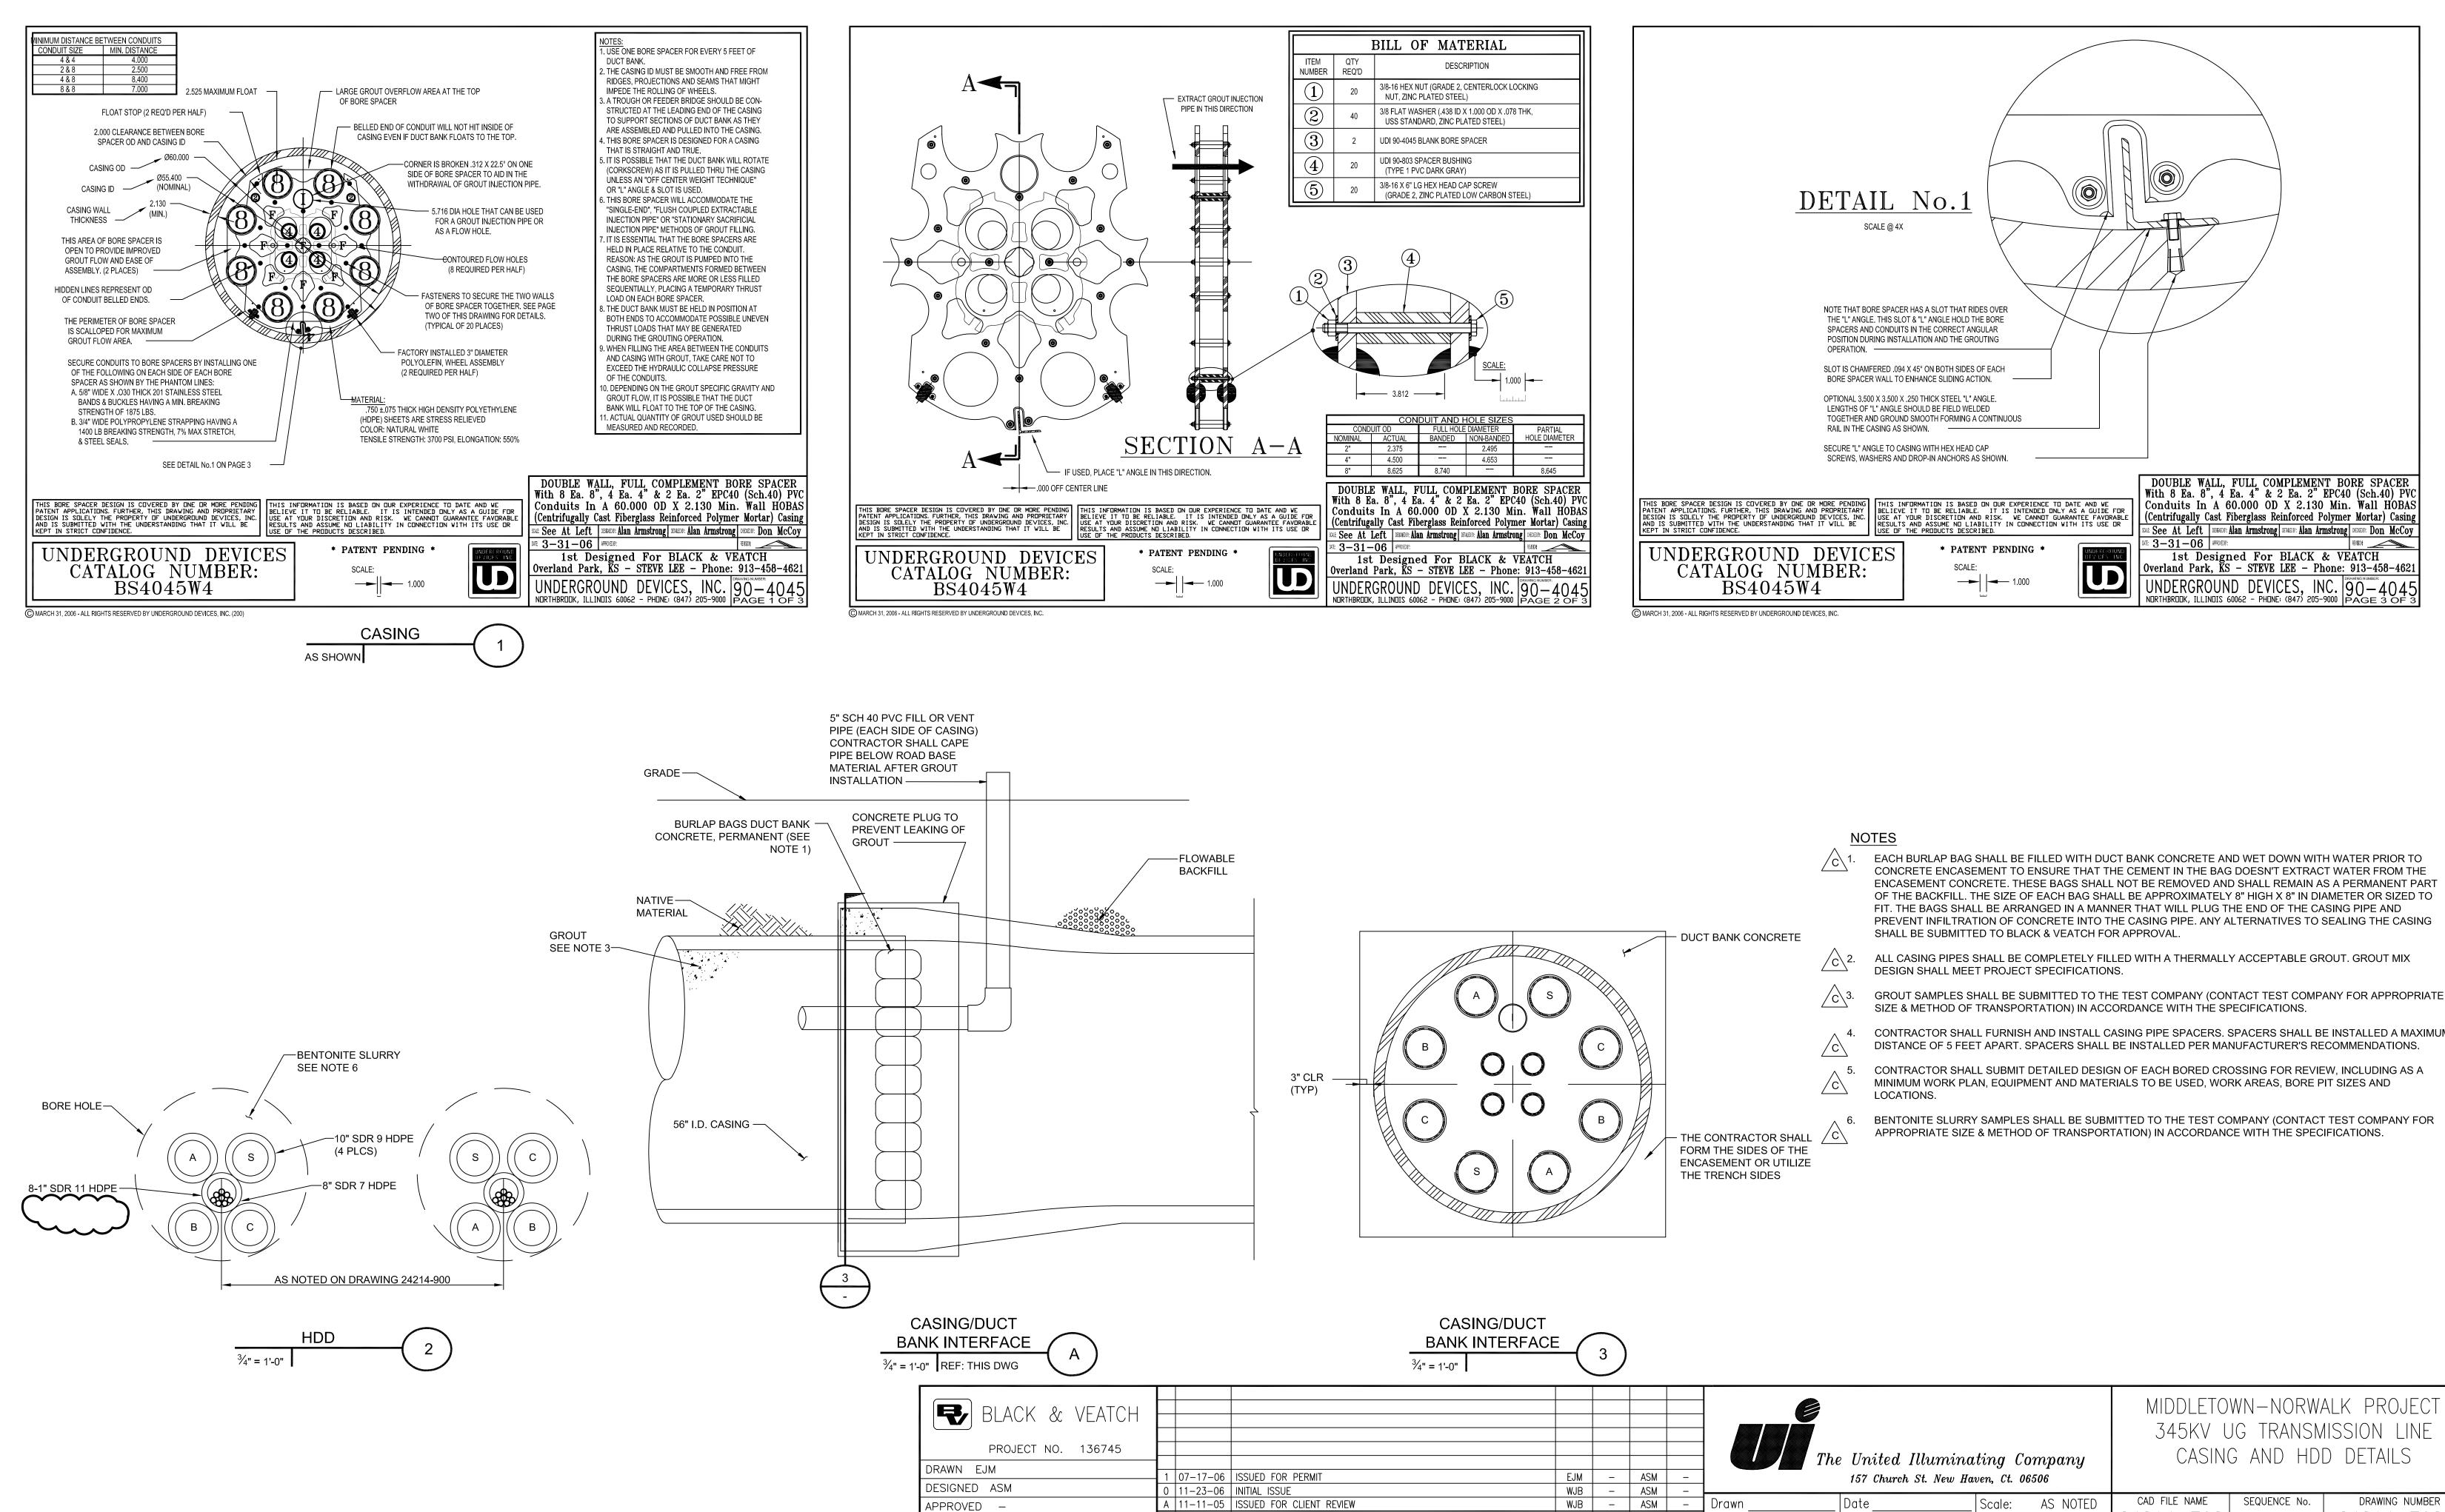

APPENDIX A

(PLAN AND PROFILE AND EQUIPMENT LAYOUT DRAWINGS)

DRAWINGS

Date

CHECKED -

Revision

CONTRACTOR SHALL FURNISH AND INSTALL CASING PIPE SPACERS. SPACERS SHALL BE INSTALLED A MAXIMUM

By Chkd. Engr. Supv.

BENTONITE SLURRY SAMPLES SHALL BE SUBMITTED TO THE TEST COMPANY (CONTACT TEST COMPANY FOR

|          | The United Illum<br>157 Church St. Neu | • • •           | 345KV l       |              | ALK PROJECT<br>AISSION LINE<br>D DETAILS |
|----------|----------------------------------------|-----------------|---------------|--------------|------------------------------------------|
| Drawn    | Date                                   | Scale: AS NOTED | CAD FILE NAME | SEQUENCE No. | DRAWING NUMBER                           |
| <br>Chkd | Design Engr                            | <br>Design Supv | 24214-708     |              | 24214-708                                |