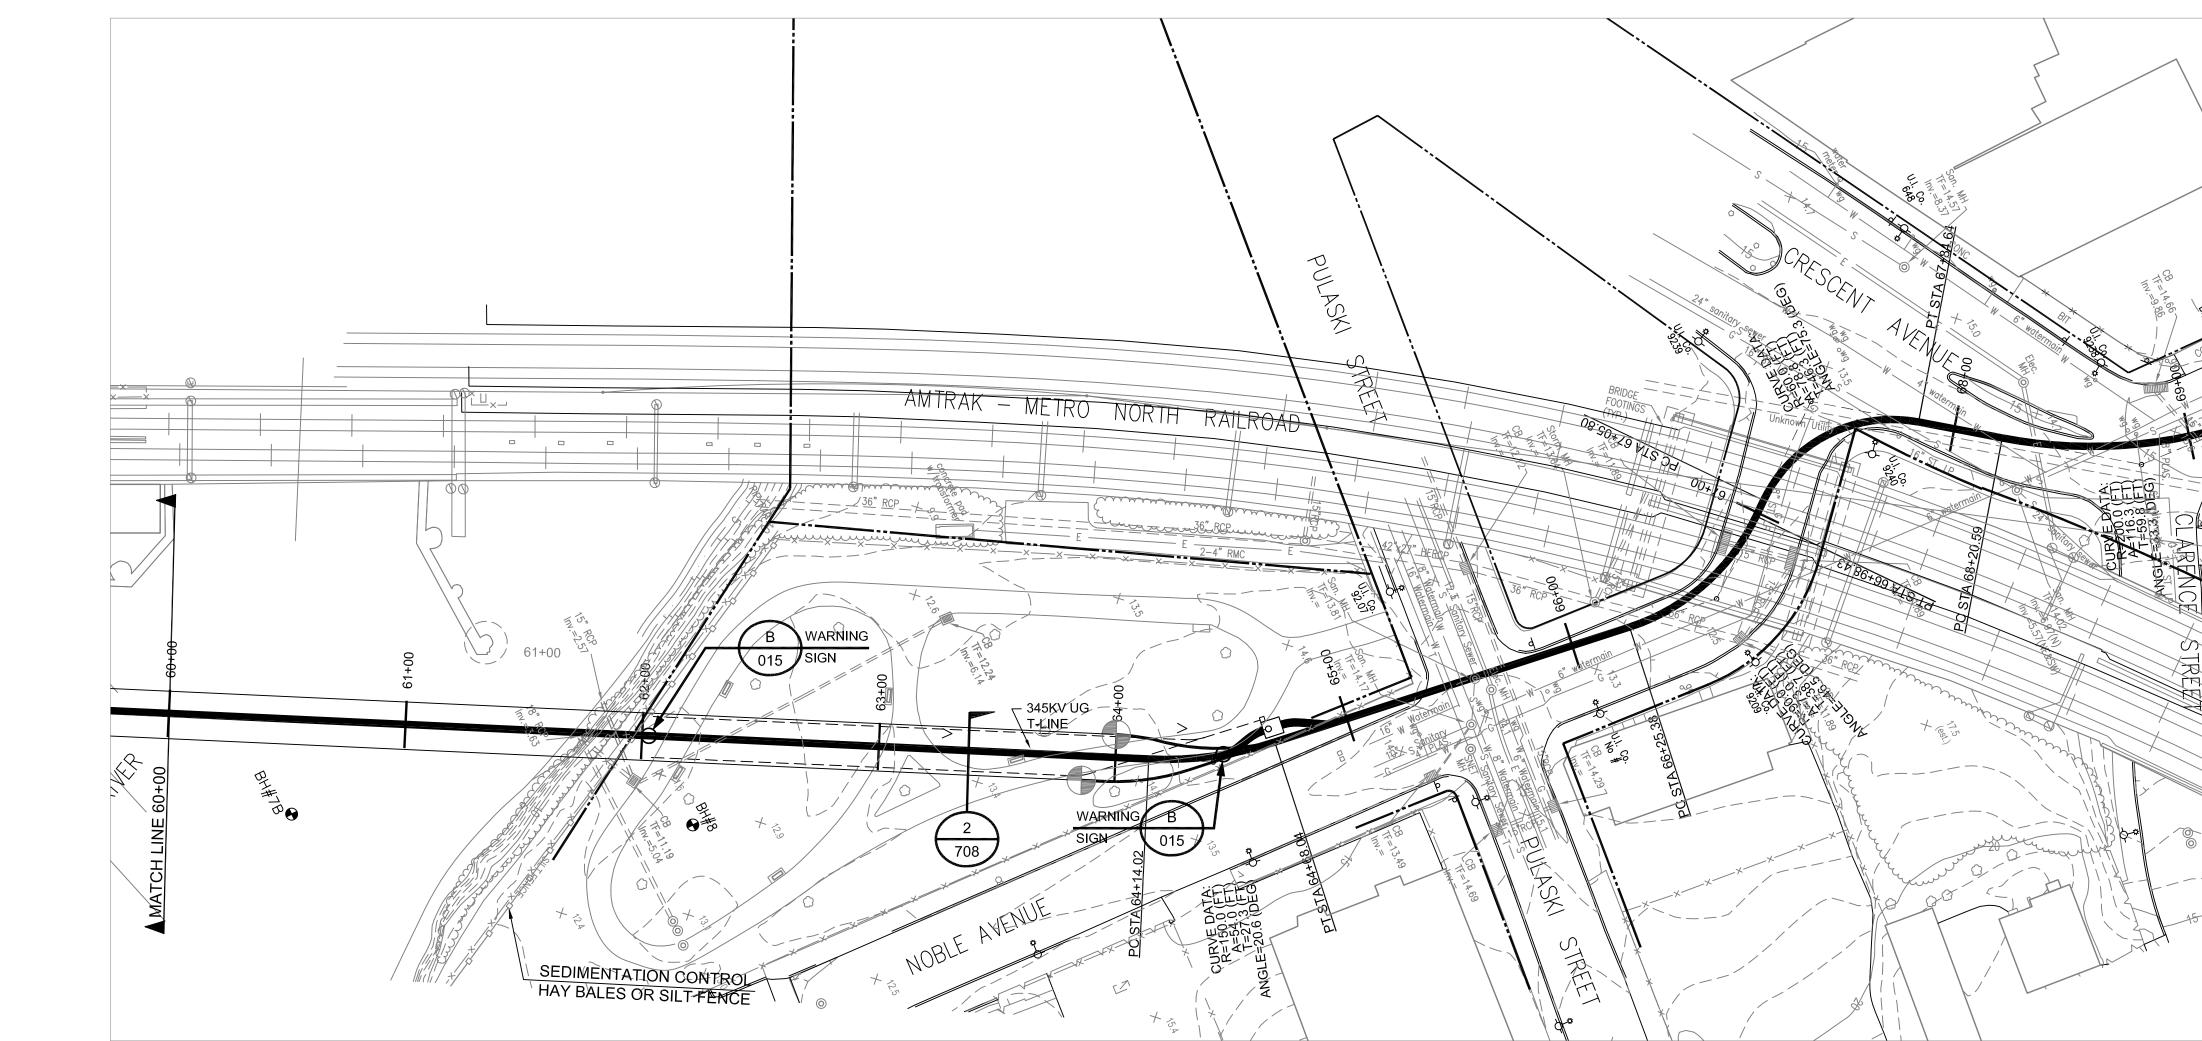

| BLACK & VEATCH     |    |          |                                 |     |       |       |       |         |
|--------------------|----|----------|---------------------------------|-----|-------|-------|-------|---------|
| DLACK & VLATCH     |    |          |                                 |     |       |       |       |         |
|                    | 1  | 07/17/06 | ISSUED FOR PERMIT               | EJM | -     | ASM   | _     |         |
| PROJECT NO. 136745 | 0  | 11/23/05 | INITIAL REVIEW                  | WJB | _     | ASM   | -     |         |
| DRAWN EJM          | D  | 11/11/05 | ISSUED FOR OWNER'S REVIEW       | WJB | -     | ASM   | -     |         |
|                    | С  | 07/29/05 | ISSUED FOR 60% REVIEW – REVISED | SML | -     | ASM   | -     |         |
| DESIGNED ASM       | В  | 06/17/05 | ISSUED FOR 60% REVIEW           | SML | -     | ASM   | -     |         |
| APPROVED –         | Α  | 02/17/05 | ISSUED FOR 30% REVIEW           | WJB | -     | ASM   | -     | Drawn _ |
| CHECKED -          | No | Date     | Revision                        | Вy  | Chkd. | Engr. | Supv. | Chkd.   |