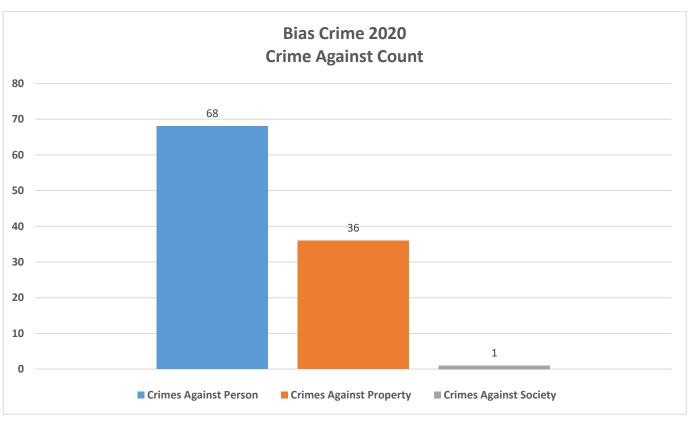

ation  | 3                         |                             | 3                        | 3                        |
|               | Society/Public          | 1                         |                             | 1                        | 1                        |
|               | Unknown                 |                           |                             |                          |                          |
|               | Missing                 |                           |                             |                          |                          |
|               | Policeman               |                           |                             |                          |                          |

Four incidents were reported with multiple biases.









# NUMBER OF BIAS REPORTED FOR EACH TOWN

| Number of Incidents          |                              |                   |                     |                    |                |                  |
|------------------------------|------------------------------|-------------------|---------------------|--------------------|----------------|------------------|
| Incident Bias                |                              |                   | Sexual              |                    |                | Gender           |
| Jurisdiction by<br>Geography | Race/Ethnicity/Ancestry Bias | Religious<br>Bias | Orientation<br>Bias | Disability<br>Bias | Gender<br>Bias | Identity<br>Bias |
| Andover                      |                              |                   |