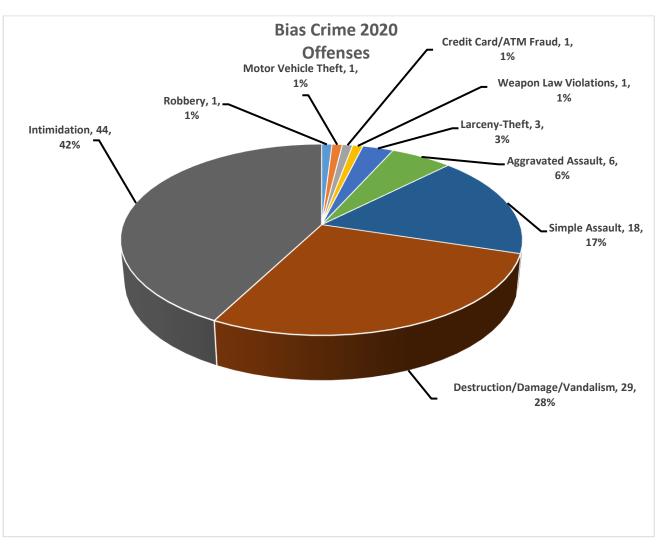

ization  | 3                         |                             | 3                        | 3                        |
|               | Society/Public          | 1                         |                             | 1                        | 1                        |
|               | Unknown                 |                           |                             |                          |                          |
|               | Missing                 |                           |                             |                          |                          |
|               | Policeman               |                           |                             |                          |                          |

Four incidents were reported with multiple biases.









# NUMBER OF BIAS REPORTED FOR EACH TOWN

| Number of Incidents          |                              |                   |                     |                    |                |                  |
|------------------------------|------------------------------|-------------------|---------------------|--------------------|----------------|------------------|
| Incident Bias                |                              |                   | Sexual              |                    |                | Gender           |
| Jurisdiction by<br>Geography | Race/Ethnicity/Ancestry Bias | Religious<br>Bias | Orientation<br>Bias | Disability<br>Bias | Gender<br>Bias | Identity<br>Bias |
| Andover                      |                              |                   |