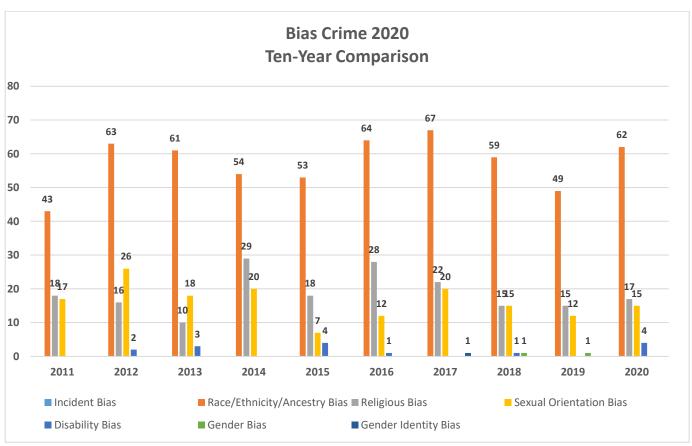

ion  | 3                         |                             | 3                        | 3                        |
|               | Society/Public          | 1                         |                             | 1                        | 1                        |
|               | Unknown                 |                           |                             |                          |                          |
|               | Missing                 |                           |                             |                          |                          |
|               | Policeman               |                           |                             |                          |                          |

Four incidents were reported with multiple biases.









# NUMBER OF BIAS REPORTED FOR EACH TOWN

| Number of Incidents          |                              |                   |                     |                    |                |                  |
|------------------------------|------------------------------|-------------------|---------------------|--------------------|----------------|------------------|
| Incident Bias                |                              |                   | Sexual              |                    |                | Gender           |
| Jurisdiction by<br>Geography | Race/Ethnicity/Ancestry Bias | Religious<br>Bias | Orientation<br>Bias | Disability<br>Bias | Gender<br>Bias | Identity<br>Bias |
| Andover                      |                              |                   |