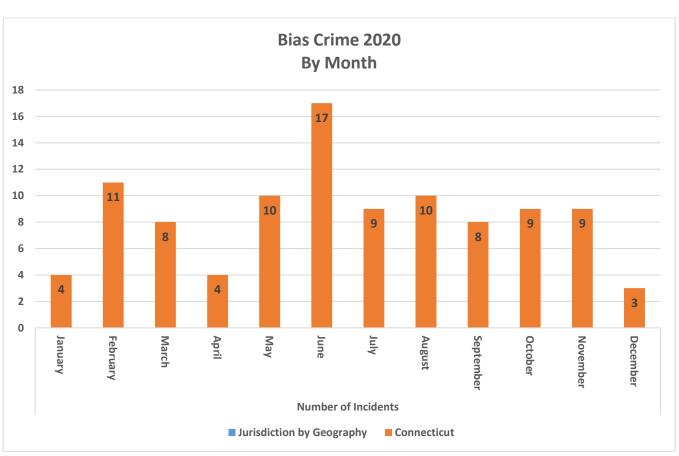

n  | 3                         |                             | 3                        | 3                        |
|               | Society/Public          | 1                         |                             | 1                        | 1                        |
|               | Unknown                 |                           |                             |                          |                          |
|               | Missing                 |                           |                             |                          |                          |
|               | Policeman               |                           |                             |                          |                          |

Four incidents were reported with multiple biases.









# NUMBER OF BIAS REPORTED FOR EACH TOWN

| Number of Incidents          |                              |                   |                     |                    |                |                  |
|------------------------------|------------------------------|-------------------|---------------------|--------------------|----------------|------------------|
| Incident Bias                |                              |                   | Sexual              |                    |                | Gender           |
| Jurisdiction by<br>Geography | Race/Ethnicity/Ancestry Bias | Religious<br>Bias | Orientation<br>Bias | Disability<br>Bias | Gender<br>Bias | Identity<br>Bias |
| Andover                      |                              |                   |                     |