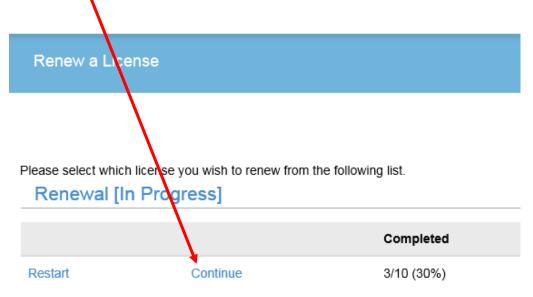

You have completed your CLA renewal application process. You will also receive an email receipt.

<u>Note:</u> If at any time while completing the application you need to stop - just click the red "Close and Save" button on the bottom right of the screen. When you log back you will click on Continue.

You will be brought back to the welcome page. Click "Next" until you come to the page where you left off.