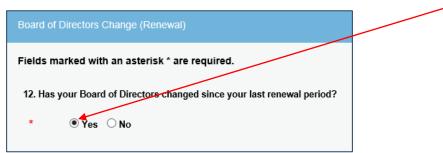

a. If there have been no changes to your Board of Directors click the radio button next to "No" then click "Next".

|   | Board of Directors Change (Renewal)                                     |
|---|-------------------------------------------------------------------------|
|   | Fields marked with an asterisk * are required.                          |
|   | 12. Has your Board of Directors changed since your last revewal period? |
|   | ★ OYesNo                                                                |
|   |                                                                         |
|   |                                                                         |
|   |                                                                         |
|   |                                                                         |
|   |                                                                         |
|   |                                                                         |
|   |                                                                         |
|   |                                                                         |
|   |                                                                         |
|   |                                                                         |
|   |                                                                         |
|   |                                                                         |
|   |                                                                         |
| ~ | Previous Next                                                           |