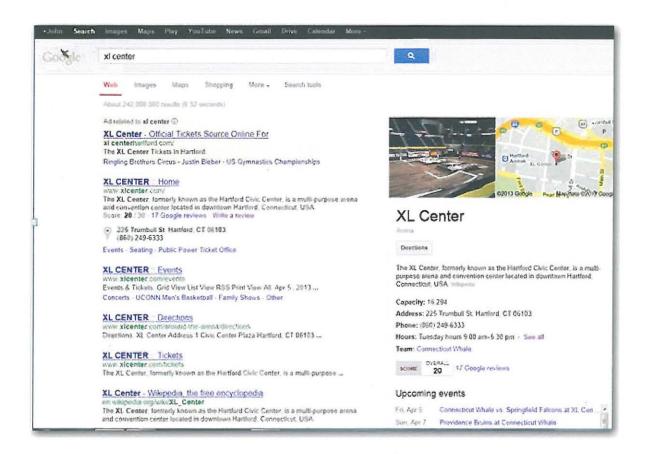

In the middle of the right side of the landing page, in small print in the "Ticket Information" section, Ryadd included the following text:

Price: Ticket Prices Can Be Below Or Above Face Value. Inventory: We Are A Secondary Market Ticket Provider Utilizing The Most Extensive Network of Buyers And Sellers of Event Inventory For Buyers and Sellers.

46. The following is another example of a search engine advertisement that Ryadd placed during the relevant period. A consumer searching for an event at the XL Center in Hartford, Connecticut, who typed the phrase "xl center" into a Google Search engine box, would see the following search results:

# Case 3:14-cv-01046 Document 1 Filed 07/24/14 Page 16 of 44

47. The first listed result is an advertisement for a Ryadd resale website. The first three lines convey the impression that clicking on this advertisement will take consumers to the "official" website for the XL Center in Hartford, Connecticut:

XL Center – Official Ticket source Online For xl.centerhartford.com/ The XL Center tickets in Hartford Ringling Brothers Circus – Justin Bieber – US Gymnastics Championships

48. In the above example, Ryadd added the more venue-specific detail in the display