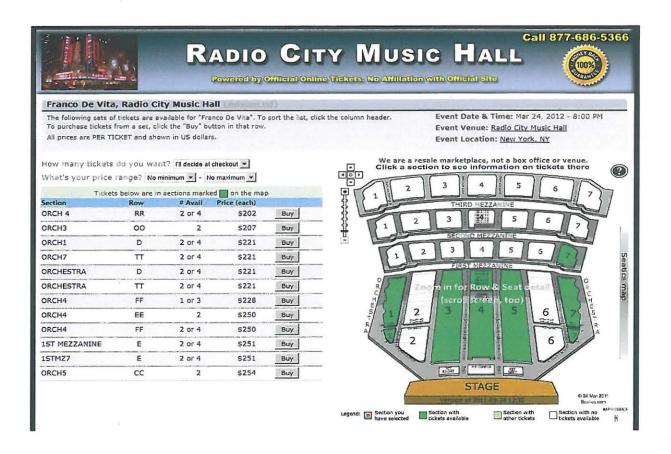

28. The first listed result is a paid advertisement for a resale website owned and operated by Ryadd, doing business as Official Online Tickets, promoting resale tickets in TicketNetwork's inventory. All three lines convey the impression that clicking on this advertisement will take consumers to the "official" website for Radio City Music Hall:

Radio City Music Hall/ RadioCity MusicHall-NY.com radiocity.musichall-ny.com Official Ticket Source Online for Radio City Music Hall Tickets in NY

Ryadd uses the actual venue name in the first and second lines of the advertisement, followed by a third line claiming it is the "Official Ticket Source Online" for the venue. In fact, Ryadd filed a trademark application in July 2011 for the phrase "Official Ticket Source Online," which, as illustrated herein, it then connected with whatever specific venue it was advertising (*e.g.*, Official Ticket Source Online for Radio City Music Hall Tickets in NY).

### Case 3:14-cv-01046 Document 1 Filed 07/24/14 Page 12 of 44

36. A consumer who clicked on a "View Tickets" button on the landing page was directed to a ticket listing page providing specific information about tickets available in TicketNetwork's inventory for the consumer's chosen event, for example:

37. As with the preceding landing page, the most prominent features on this page are the title "Radio City Music Hall," together with the visual image of the venue and the seating map. The information provided in each of the ticket listings and in the venue map is created and maintained by TicketNetwork through its software plug-in that links to TicketNetwork's inventory.

# Case 3:14-cv-01046 Document 1 Filed 07/24/14 Page 13 of 44

38. The list price for each ticket is based on the price set by the actual reseller (*e.g.*, broker), plus a mark-up by Ryadd, and an additional markup by TicketNetwork. In many instances, a ticket's list price exceeds its face value price, which is not displayed.