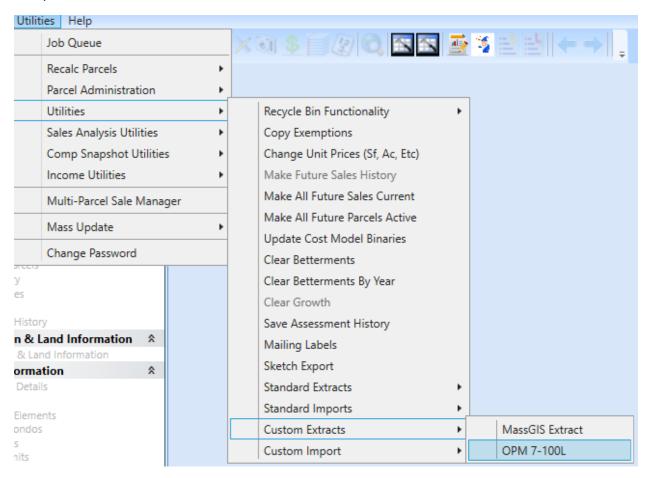

To run the report, simply navigate to Utilities > Utilities > Custom Extracts > OPM 7-100L. The job will run, and after a few minutes, your file will be created to C:\Vision8\OPM\_7\_100L.csv. This will be the file that you submit.