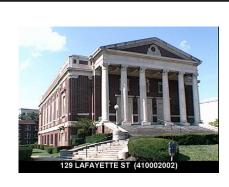

**Account Number** 

Property Location 129 LAFAYETTE ST

Property Use ST-MISC PROP

Most Recent Sale Date 3/11/2008

Legal Reference 06062-0127

**Grantor SECOND CHURCH OF CHRIST SCIENTIS** 

Land Area 46,609.000 acres

## **Building Description**

**Building Style RELIGIOUS** 

## **Narrative Description of Property**

This property contains 46,609.000 acres of land mainly classified as ST-MISC PROP with a(n) RELIGIOUS style building, built about 1900, having Brick exterior and Tar & Gravel roof cover, with 0 commercial unit(s) and 0 residential unit(s), 0 room(s), 0 bedroom(s), 0 bath(s), 0 half bath(s).