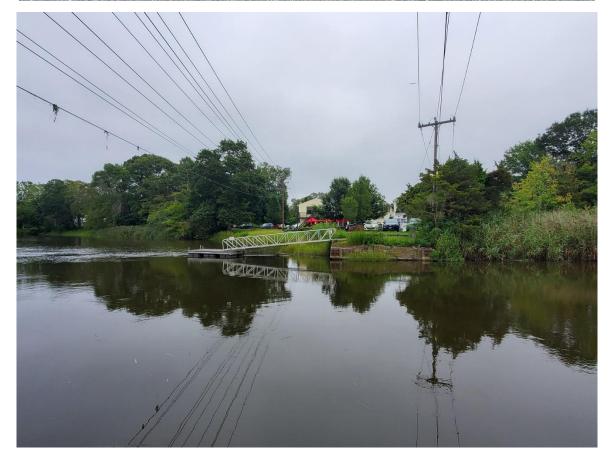

1. Views looking at west bank Lieutenant River, standing on east bank of river. The transfer parcel is in the distance on the right side of picture.

- 2. View looking east standing at the transfer parcel.