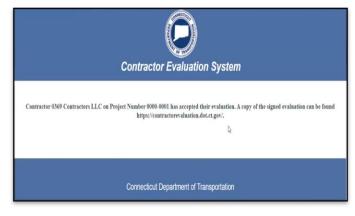

Once the contractor is logged into the system, they will be able to do the following:

- Sign the rating
- Request a meeting to review the evaluation
- Ignore the e-mail for 14 days (system sends out a reminder e-mail to complete the evaluation on the 14<sup>th</sup> day)