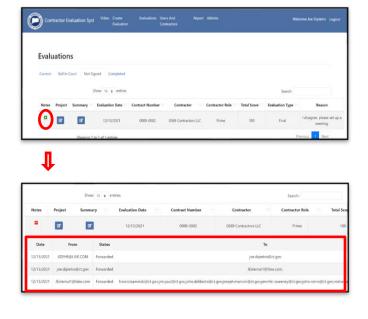

All comments internal and external will be tracked in the notes section of the system. Simply click on the green **(+)** sign to view them.

If you would like to learn more about the system or have any problems, please see the following link to a recording of a how-to video (Also found within the application):