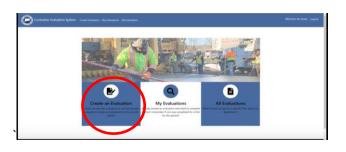

From here you can create an evaluation, view all evaluations that have been created by you, or view all evaluations completed by others by clicking in the tricolored area of the screen.

 Clicking "Create an Evaluation" will take you to the project Contract details screen: