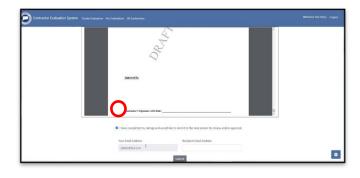

Once the contractor is logged into the system, they will be able to do the following:

- Sign the rating
- Request a meeting to review the evaluation
- Ignore the e-mail for 14 days (system sends out a reminder e-mail to complete the evaluation on the 14<sup>th</sup> day)

| CONTR                                                                               | RACTOR EVALUA | TION FORM    |  |
|-------------------------------------------------------------------------------------|---------------|--------------|--|
| Contractor<br>0369 Contractors LLC                                                  |               | Raie         |  |
| Address I<br>515 West Ave                                                           | Addre<br>PH-1 |              |  |
| City<br>Norwalk                                                                     | State<br>CT   | Zip<br>06850 |  |
| at I have reviewed and take no exception<br>redule a meeting to review this evaluat |               |              |  |