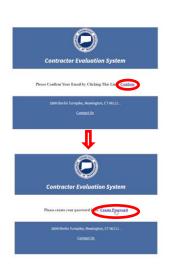

Go to your email and confirm by clicking the "confirm". This will send an e-mail to your district admin to approve you in the system.

Once approved, you will get another e-mail and you will need to set up your password by clicking the blue area in the email that says create password.

Next Create a password using the same e-mail address you registered with. Log into the system by choosing login from the top right hand side and then you will see this screen:

| Creat             | e password                     | 1 |
|-------------------|--------------------------------|---|
| Create            | e your password.               |   |
| Email             |                                |   |
| jidehe@live.co    | m                              |   |
| Password          |                                |   |
|                   |                                |   |
| Confirm passwor   | d                              |   |
|                   |                                |   |
|                   | Crebte                         |   |
| Passwords requir  | re an uppercase character,     |   |
| lowercase charac  | ter, a digit, and a non-       |   |
| alphanumeric ch   | aracter.                       |   |
| Deserver de muset | be at least six characters lon |   |