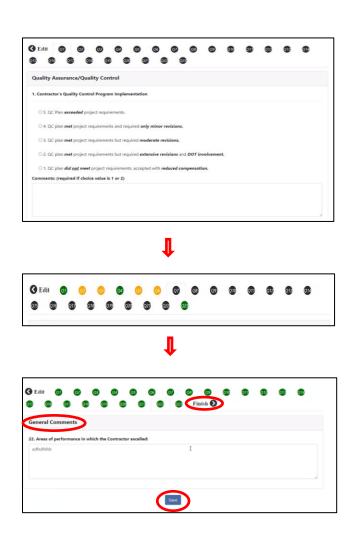

From here you will be given a series of questions to rate. There are 23 questions that will need to be filled out. The first 20 are ratings and the last three are comments. At any time, you can hit the edit button and go back to the project details page. If a rating of 1 or 2 is chosen you must provide a comment. N/A are provided for some questions and will automatically be factored into the rating calculation if chosen. The questions can be answered in any order and you can save and exit and come back to the rating later. As you make changes to the questions, they will turn yellow.

If you have chosen 1 or 2 and have not added a comment, when you save it, it will stay yellow indicating you still need to add a comment. Question 7 has 2 questions; You should answer question 7a for horizontal projects and 7b for vertical projects. You should only answer one question. Once all questions have been answered you will see they are all green and a finish button will appear. Click it to review your evaluation and pass it forward for approval.