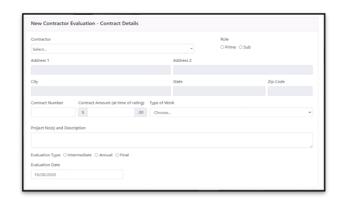

Ratings should be filled out for all the prime contractors and only for Subcontractors performing at least 25% of the original contrat value. Choosing a contractor will automatically fill in the address fields. The address fields cannot be modifed. If you need to modify them contact you district admin. Fill out all other boxes. Please note the type of review will change the dates that are reuired. Once all fields are filled out you will be able to hit next. The system will not allow you to move on if a field is not filled out.