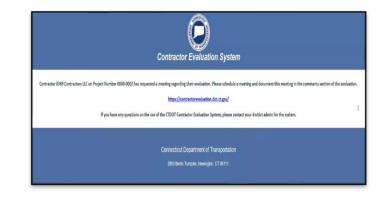

| CONTR                                                                               | RACTOR EVALUA | TION FORM    |  |
|-------------------------------------------------------------------------------------|---------------|--------------|--|
| Contractor<br>0369 Contractors LLC                                                  |               | Raie         |  |
| Address I<br>515 West Ave                                                           | Addre<br>PH-1 |              |  |
| City<br>Norwalk                                                                     | State<br>CT   | Zip<br>06850 |  |
| at I have reviewed and take no exception<br>redule a meeting to review this evaluat |               |              |  |

If the contractor does not agree with the rating, the approver will receive an e-mail and they should schedule a meeting to discuss.

Once and if the meeting has taken place to discuss the rating, the approver should document the general details of the meeting within the comments box in the system. The approver will again be given the following options: