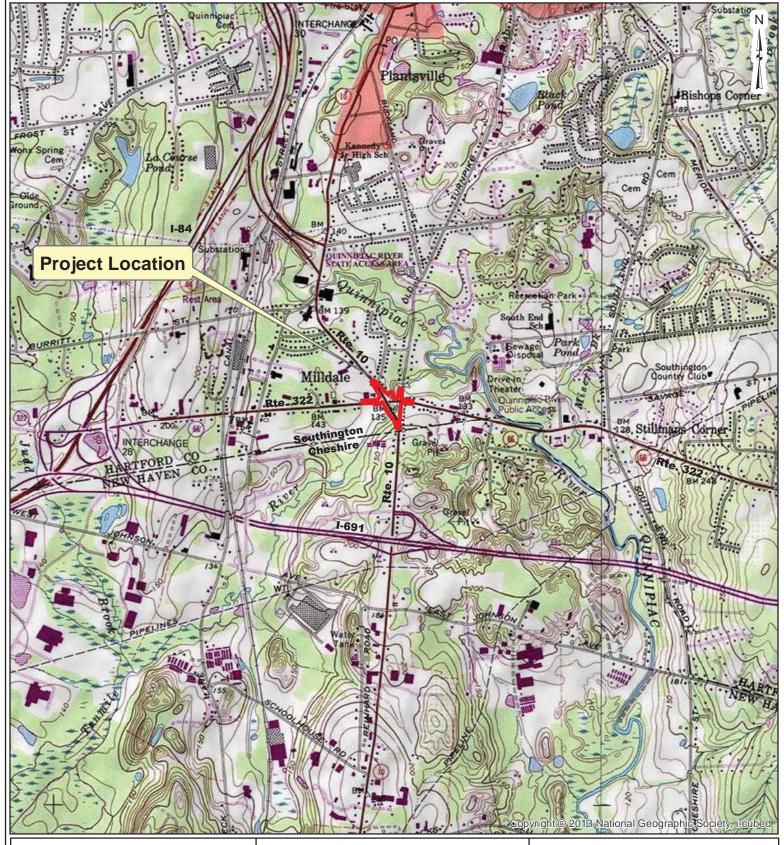

## **Overview Map**

State of CT Dept. of Transportation Proj. No. 131-190 Southington, Connecticut

K:\P2005\1059\A41\SiteLocMap.mxd