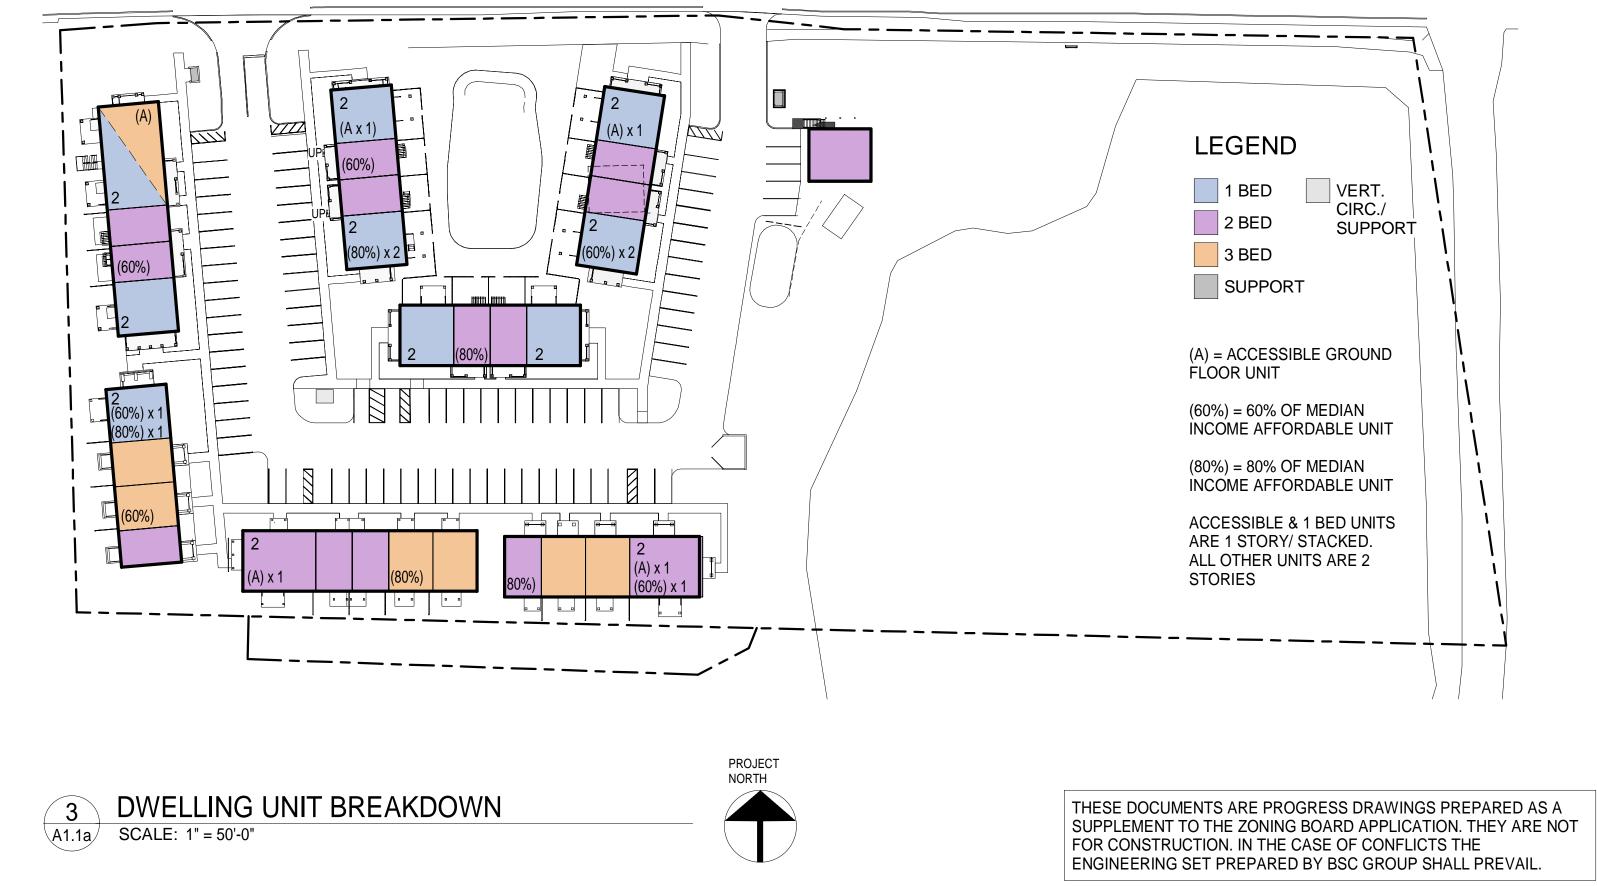

## **UNIT BREAKDOWN**

| UNIT TYPE                        | UNIT<br>QUANTITY. |       | AFFORDABLE UNITS* |   |     |    |      | BEDS |          | BATHS |          | 1/2 BATHS |          | NET AREA |          | COMMENTS |                               |
|----------------------------------|-------------------|-------|-------------------|---|-----|----|------|------|----------|-------|----------|-----------|----------|----------|----------|----------|-------------------------------|
|                                  | QTY.              | TOTAL | 80%               |   | 60% | TC | DTAL | RENT | PER UNIT | TOTAL | PER UNIT | TOTAL     | PER UNIT | TOTAL    | PER UNIT | TOTAL    |                               |
| 1 BEDROOM - TYPE #1              | 6                 |       | 2                 |   | 1   |    |      |      | 1        | 6     | 1        | 6         | 0        | 0        | 706      | 4,236    | Typical 1st floor unit        |
| 1 BEDROOM - TYPE #2              | 8                 |       | 1                 |   | 2   |    |      |      | 1        | 8     | 1        | 8         | 0        | 0        | 780      | 6,240    | Typical 2nd floor unit        |
| 1 BEDROOM - TYPE #3              | 1                 |       |                   |   |     |    |      |      | 1        | 1     | 1        | 1         | 0        | 0        | 780      | 780      | 2nd floor - stacked over 3 BR |
| 1 BEDROOM - TYPE #4              | 1                 |       |                   |   |     |    |      |      | 1        | 1     | 1        | 1         | 0        | 0        | 750      | 750      | 2nd floor - stacked over 3 BR |
| 1 BEDROOM - ACCESSIBLE           | 2                 |       |                   |   |     |    |      |      | 1        | 2     | 1        | 2         | 0        | 0        | 706      | 1,412    | 1st floor - accessible        |
| Total 1 BEDROOM UNITS            |                   | 18    |                   | 3 |     | 3  | 6    |      |          |       |          |           |          |          |          |          |                               |
| 2 BEDROOM - TYPE #1              | 12                |       | 2                 |   | 2   |    |      |      | 2        | 24    | 1        | 12        | 1        | 12       | 1,045    | 12,540   | Typical 2 story unit          |
| 2 BEDROOM - TYPE #2 (ACCESSIBLE) | 2                 |       |                   |   |     |    |      |      | 2        | 4     | 1        | 2         | 0        | 0        | 980      | 1,960    | 1st floor - accessible        |
| 2 BEDROOM - TYPE #3              | 2                 |       | 1                 |   |     |    |      |      | 2        | 4     | 1        | 2         | 0        | 0        | 1,060    | 2,120    | 2nd floor - stacked over 2 BR |
| 2 BEDROOM - EXISTING BUILDING    | 1                 |       |                   |   |     |    |      |      | 2        | 2     | 1        | 1         | 1        | 1        | 1,200    | 1,200    | Renovated exist. residence    |
| Total 2 BEDROOM UNITS            |                   | 17    |                   | 3 |     | 2  | 5    |      |          |       |          |           |          |          |          |          |                               |
| 3 BEDROOM - TYPE #1              | 6                 |       | 1                 |   | 1   |    |      |      | 3        | 18    | 2        | 12        | 0        | 0        | 1,260    | 7,560    | Typical 2 story unit          |
| 3 BEDROOM - TYPE #2 (ACCESSIBLE) | 1                 |       |                   |   |     |    |      |      | 3        | 3     | 2        | 2         | 0        | 0        | 1,400    | 1,400    | 1st floor - accessible        |
| Total 3 BEDROOM UNITS            |                   | 7     |                   | 1 |     | 1  | 2    |      |          |       |          |           |          |          |          |          |                               |
|                                  |                   | 42    |                   | 7 |     | 5  | 13   |      |          | 73    |          | 49        |          | 13       |          | 40,198   |                               |
| TOTAL                            |                   |       |                   |   |     | (3 | 1%)  |      |          |       |          |           |          |          |          |          |                               |

<sup>\*</sup> THIS PLAN ILLUSTRATES A TYPICAL DISTRIBUTION OF AFFORDABLE UNITS. THE LOCATION OF AFFORDABLE UNITS WILL FLOAT DEPENDING ON THE NEEDS AND PREFERENCES OF RESIDENTS.

EAGLEVILLE GREEN

MANSFIELD NON-PROFIT HOUSING DEVELOPMENT CORP.