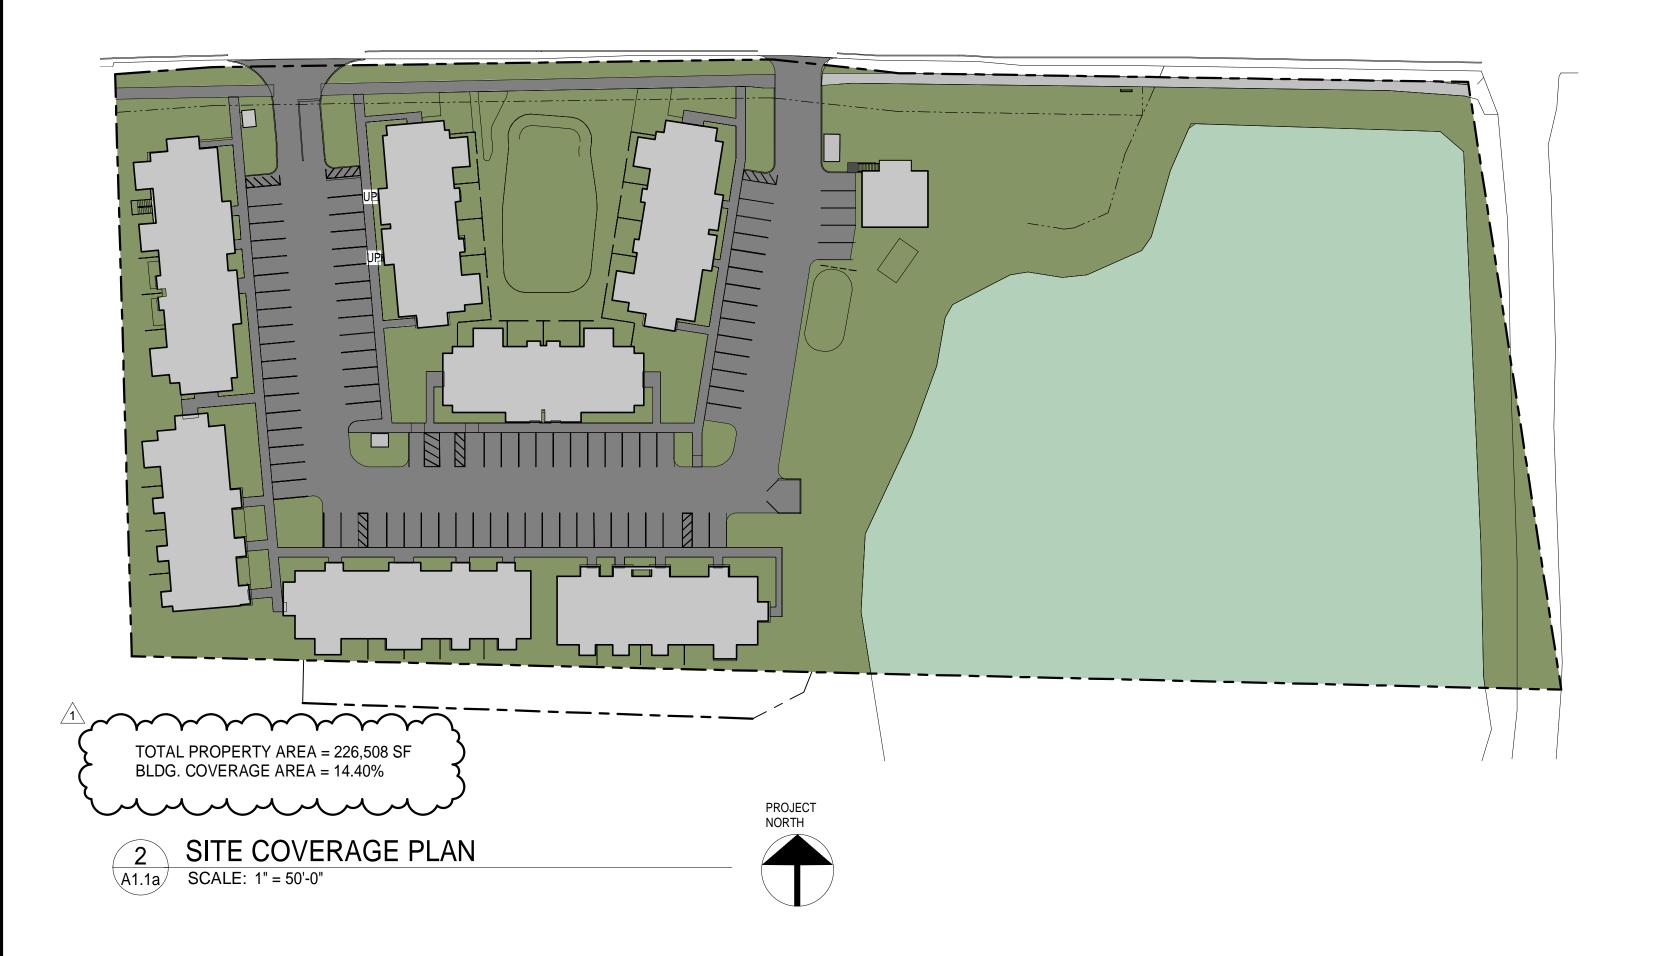

PARKING

UNITS PER ACRE

PROPERTY AREA = +/-5.2 ACRES

UNITS/ ACRE, TOTAL SITE = 8.08

WAXIMUM F
(WITHOUT)
(WITH CUP)

PROPERTY AREA - WETLANDS AREA = +/-3.2
ACRES

UNITS/ ACRE, TOTAL SITE - WETLANDS = 13.125

BUILDING HEIGHT

MAXIMUM BUILDING HEIGHT
(WITHOUT CUPOLA) = 33'-0"
(WITH CUPOLA) = 38'-6"