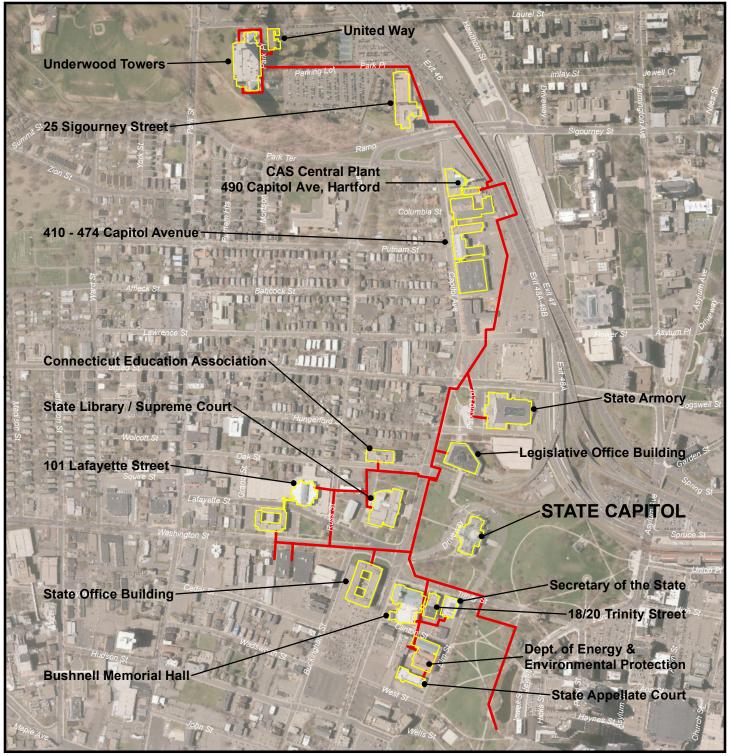

| Bloomfield Windsor<br>West Hartford Hartford East Hartford                                                                                                                                     | LEGEND<br>Capitol Area System Pipeline | STATE OF CONNECTICUT   DEPARTMENT OF ADMINISTRATIVE SERVICES   Image: Structure of the structur |
|------------------------------------------------------------------------------------------------------------------------------------------------------------------------------------------------|----------------------------------------|-------------------------------------------------------------------------------------------------------------------------------------------------------------------------------------------------------------------------------------------------------------------------------------------------------------------------------------------------------------------------------------------------------------------------------------------------------------------------------------------------------------------------------------------------------------------------------------------------------------------------------------------------------------------------------------------------------------------------------------------------------------------------------------------------------------------------------------------------------------------------------------------------------------------------------------------------------------------------------------------------------------------------------------------------------------------------------------------------------------------------------------------------------------------------------------------------------------------------------------------------------------------------------------------------------------------------------------------------------------------------------------------------------------------------------------------------------------------------------------------------------------------------------------------------------------------------------------------------------------------------------------------------------------------------------------------------------------------------------------------------------------------------------------------------------------------------------------------------------------------------------------------------------------------------------------------------------------------------------------------------------------|
| Farmington                                                                                                                                                                                     | S N<br>E                               | PROPERTY/PROJECT<br>The Capitol Area System                                                                                                                                                                                                                                                                                                                                                                                                                                                                                                                                                                                                                                                                                                                                                                                                                                                                                                                                                                                                                                                                                                                                                                                                                                                                                                                                                                                                                                                                                                                                                                                                                                                                                                                                                                                                                                                                                                                                                                 |
| For planning purposes only.<br>State Plane Coordinate System of 1983, Zone 3526<br>Lambert Conformal Comic Projection<br>North American Datum of 1983<br>Data Sources: DEEP, DESPP (TeleAtlas) | 0 125 250 500 750 1,000<br>Feet        | TITLE<br>Capitol Avenue Area<br>Hartford, CT                                                                                                                                                                                                                                                                                                                                                                                                                                                                                                                                                                                                                                                                                                                                                                                                                                                                                                                                                                                                                                                                                                                                                                                                                                                                                                                                                                                                                                                                                                                                                                                                                                                                                                                                                                                                                                                                                                                                                                |