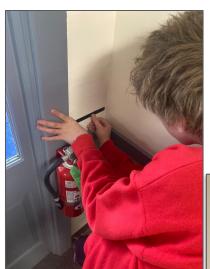

#### What we had

We had no Braille signs identifying fire alarms, extinguishers, AED, exits, or elevator.

Buying these would be expensive.

**So.....** 

# Hanging them up