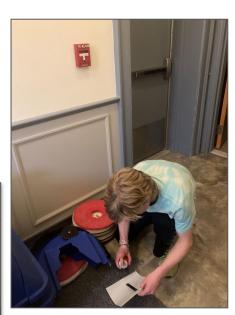

# Braille Signs

- 1. Taking inventory
- 2. What we had (half and half)
- 3. Making our own
- 4. Finished products

Show off an example

# **Taking Inventory**

We needed to figure out what signs has braille and we found out that many rooms didn't have braille. Some that did were old and missing some letters.

#### What we had

We had no Braille signs identifying fire alarms, extinguishers, AED, exits, or elevator.

Buying these would be expensive.

**So.....** 

### We made our own

We found an app that translated to Braille and we asked Mrs. Dineen from HVRHS about using a 3D printer from there. She brought one to us! She showed us Tinkercad and the way to design what we wanted to make.

# **Keeping track**

We kept track by putting labeling the room number on the back of each sign so with that we were able to easily identify them

# Hanging them up