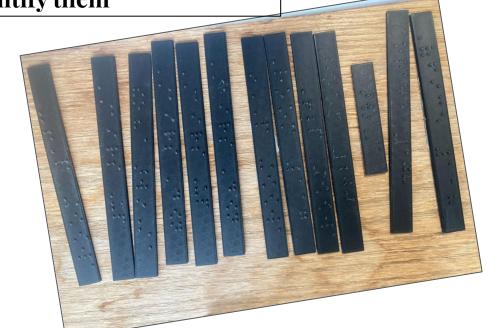

# Braille Signs

- 1. Taking inventory
- 2. What we had (half and half)
- 3. Making our own
- 4. Finished products

Show off an example

### We made our own

We found an app that translated to Braille and we asked Mrs. Dineen from HVRHS about using a 3D printer from there. She brought one to us! She showed us Tinkercad and the way to design what we wanted to make.

# **Keeping track**

We kept track by putting labeling the room number on the back of each sign so with that we were able to easily identify them