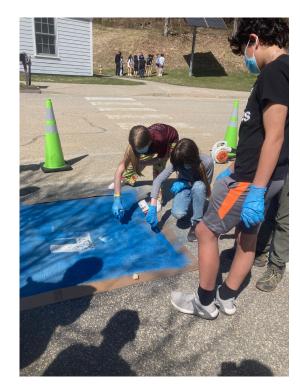

## **Parking Decals**

- Out of date handicap icon
- Searched for new image
- Order
- Updated our signs and spaces with new decals

Stencils for the parking lot.

Ordering new Signs

Stickers for the signs.

Updating the look

# Finished Product