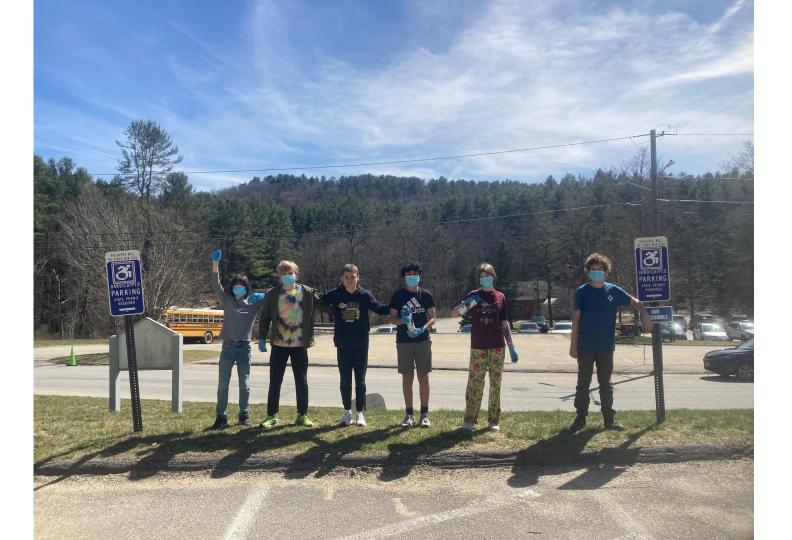

## **Parking Decals**

- Out of date handicap icon
- Searched for new image
- Order
- Updated our signs and spaces with new decals

Stencils for the parking lot.

Ordering new Signs

Stickers for the signs.

Updating the look

# Finished Product