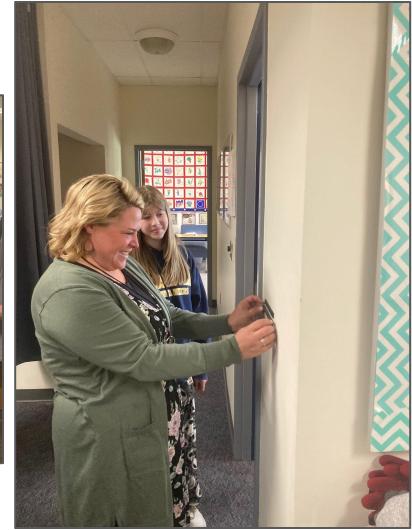

# Braille Signs

- 1. Taking inventory
- 2. What we had (half and half)
- 3. Making our own
- 4. Finished products

Show off an example

# Hanging them up