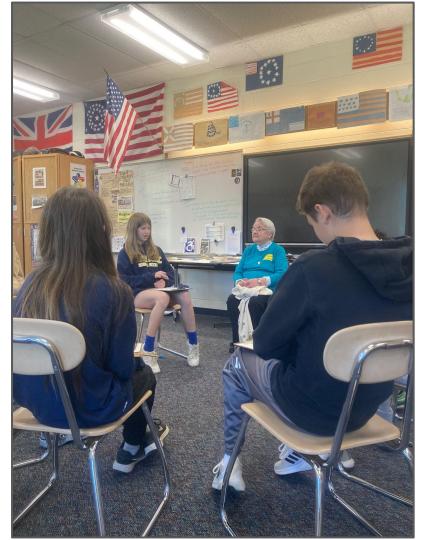

# Interview

#### ADA (interview) questions by 7th grade 2023

- 1. What is your favorite thing to do? MW
- 2. How did you meet your husband? MW
- 3. What did you guys like to do? MW
- 4. What was his disability? Did he always have this disability? In what ways did it affect him and you? QA
- 5. Describe his daily routine. MB
- 6. Tell us about your extended family members and their different abilities. MB
- 7. What sort of discrimination have you faced? What feelings have you felt in regards to it? DP
- 8. What challenges did your family face? AW
- 9. What was your life like before and after the ADA? JB
- 10. What did the ADA do that helped him? DP
- 11. Tell us some stories about students with disabilities that you have worked with at CCS. JB
- 12. What's missing in the ADA? What could be better? What wouldfor your husband, family members, or students? QA
- 13. What would you change in the world? AW