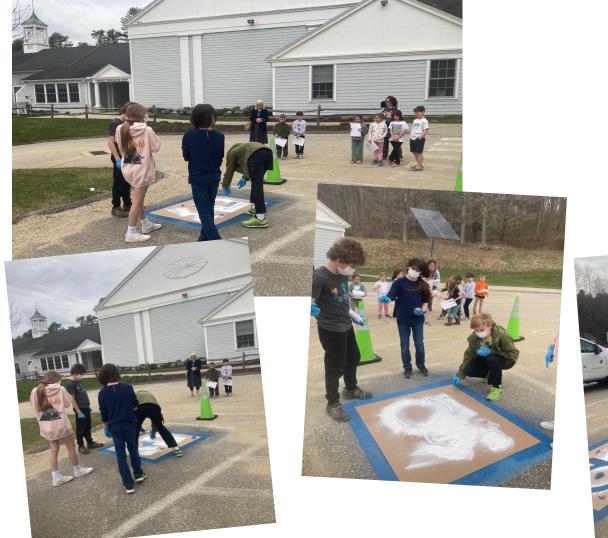

## **Parking Decals**

- Out of date handicap icon
- Searched for new image
- Order
- Updated our signs and spaces with new decals

Stencils for the parking lot.

Ordering new Signs

Stickers for the signs.

Updating the look

# Finished Product