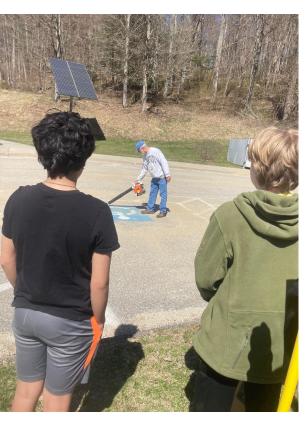

## **Parking Decals**

- Out of date handicap icon
- Searched for new image
- Order
- Updated our signs and spaces with new decals

Stencils for the parking lot.

Ordering new Signs

Stickers for the signs.

Updating the look

# Finished Product