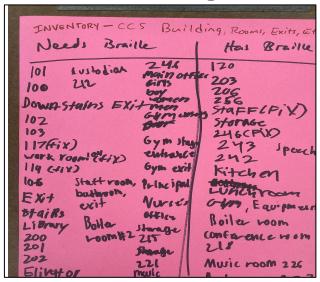

# **Taking Inventory**

We needed to figure out what signs has braille and we found out that many rooms didn't have braille. Some that did were old and missing some letters.

#### What we had

We had no Braille signs identifying fire alarms, extinguishers, AED, exits, or elevator.

Buying these would be expensive.

**So.....** 