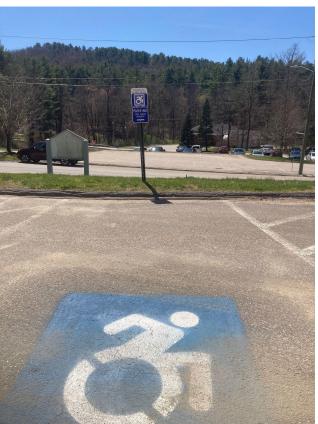

## **Parking Decals**

- Out of date handicap icon
- Searched for new image
- Order
- Updated our signs and spaces with new decals

Stencils for the parking lot.

Ordering new Signs

Stickers for the signs.

Updating the look

# Finished Product