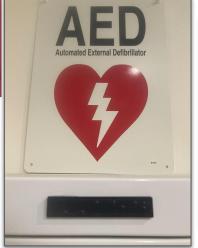

#### What we had

We had no Braille signs identifying fire alarms, extinguishers, AED, exits, or elevator.

Buying these would be expensive.

**So.....** 