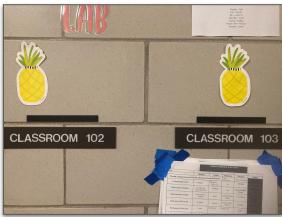

# Braille Signs

- 1. Taking inventory
- 2. What we had (half and half)
- 3. Making our own
- 4. Finished products

Show off an example

# **Taking Inventory**

We needed to figure out what signs has braille and we found out that many rooms didn't have braille. Some that did were old and missing some letters.

#### What we had

We had no Braille signs identifying fire alarms, extinguishers, AED, exits, or elevator.

Buying these would be expensive.

**So.....** 

### We made our own

We found an app that translated to Braille and we asked Mrs. Dineen from HVRHS about using a 3D printer from there. She brought one to us! She showed us Tinkercad and the way to design what we wanted to make.

# **Keeping track**

We kept track by putting labeling the room number on the back of each sign so with that we were able to easily identify them

# Hanging them up