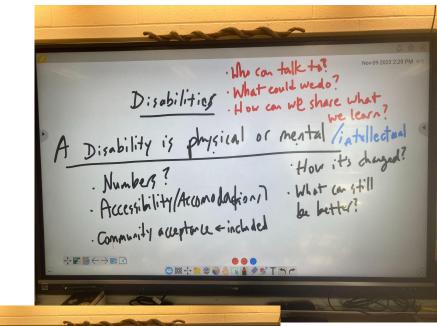

# Initial ideas

#### What we thought we were going to do:

- Be in a wheelchair for a day
- Find CCS alumni with disabilities
- Have a sign language interpreter
- Create videos

### What we actually did

- Researched the ADA
- Updated parking spaces
- Book inventory and update
- Sign language
- Braille signs
- Bulletin Board
- Taught 2nd Grade
- Interview
- Volunteered