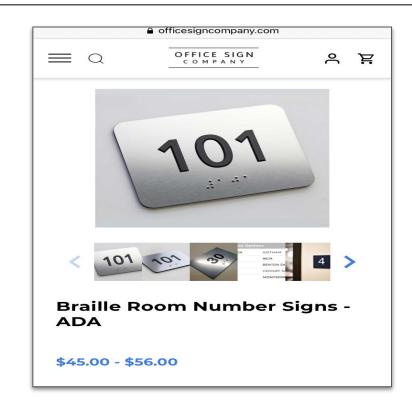

#### What we had

We had no Braille signs identifying fire alarms, extinguishers, AED, exits, or elevator.

Buying these would be expensive.

**So.....** 