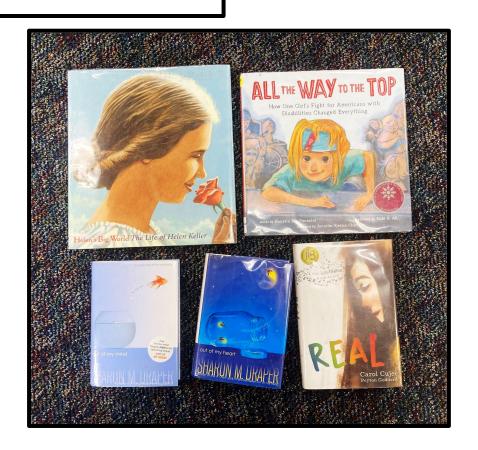

# Ordering new books

Some of the new books we ordered were Freak The Mighty, The Silence Between us, Midget, Five Flavors of Dumb, Neurodevelopmental Disabilities, and All the way to the top.

### The Silence Between Us

One of the books we ordered is "The Silence Between Us." We are reading it for our ELA class. and it is about a deaf girl and the struggles they go through, and what some stereotypes are.

## The Miracle Worker

We are currently reading The Miracle Worker. It's a play about Helen Keller, the girl that became blind, deaf, and mute when she got sick as a baby.

We learned about what life was like for those with disabilities way before the ADA became law.