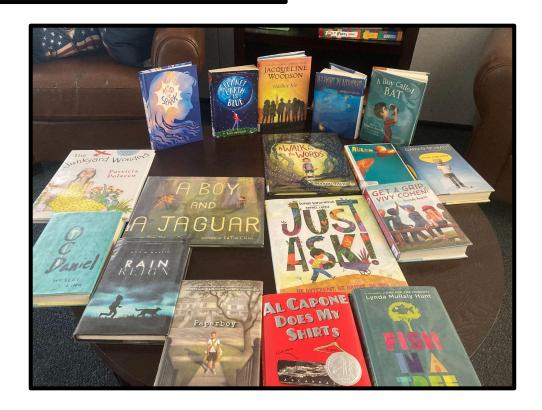

# What we had

We noticed that we only had five books that directly addressed disabilities.

So we decided to order more books for our library.

# Ordering new books

Some of the new books we ordered were Freak The Mighty, The Silence Between us, Midget, Five Flavors of Dumb, Neurodevelopmental Disabilities, and All the way to the top.