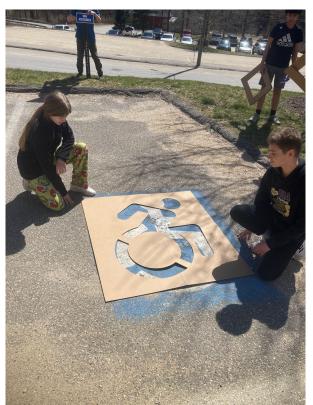

## **Parking Decals**

- Out of date handicap icon
- Searched for new image
- Order
- Updated our signs and spaces with new decals

Stencils for the parking lot.

Ordering new Signs

Stickers for the signs.

Updating the look

# Finished Product