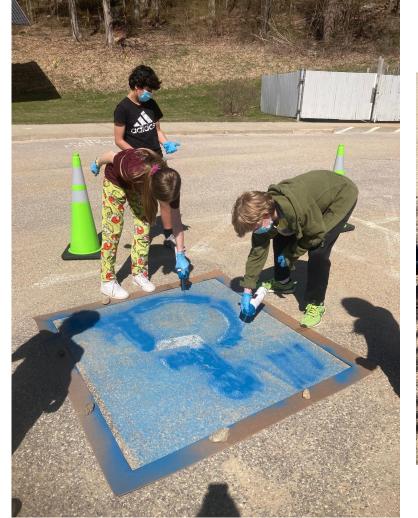

## **Parking Decals**

- Out of date handicap icon
- Searched for new image
- Order
- Updated our signs and spaces with new decals

Stencils for the parking lot.

Ordering new Signs

Stickers for the signs.

Updating the look

# Finished Product