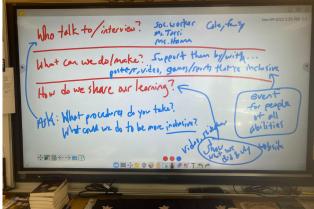

# Interview

#### ADA (interview) questions by 7th grade 2023

- 1. What is your favorite thing to do? MW
- 2. How did you meet your husband? MW
- 3. What did you guys like to do? MW
- 4. What was his disability? Did he always have this disability? In what ways did it affect him and you? QA
- 5. Describe his daily routine. MB
- 6. Tell us about your extended family members and their different abilities. MB
- 7. What sort of discrimination have you faced? What feelings have you felt in regards to it? DP
- 8. What challenges did your family face? AW
- 9. What was your life like before and after the ADA? JB
- 10. What did the ADA do that helped him? DP
- 11. Tell us some stories about students with disabilities that you have worked with at CCS. JB
- 12. What's missing in the ADA? What could be better? What wouldfor your husband, family members, or students? QA
- 13. What would you change in the world? AW