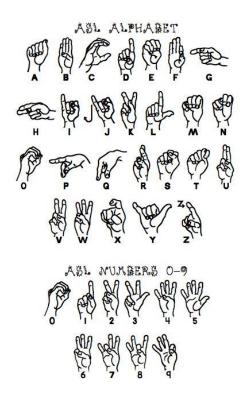

### Sign Language

 We read a book about a deaf girl that goes to a hearing school for the first time

 Sarita, a CCS alum taught us some sign language

According to Gallaudet University, ASL is the sixth most common language in the United States. Learning a second language stimulates the brain. ASL has added benefits to visual-spatial thinking. Plus, you can communicate underwater and chat at a movie or the library without making any noise!