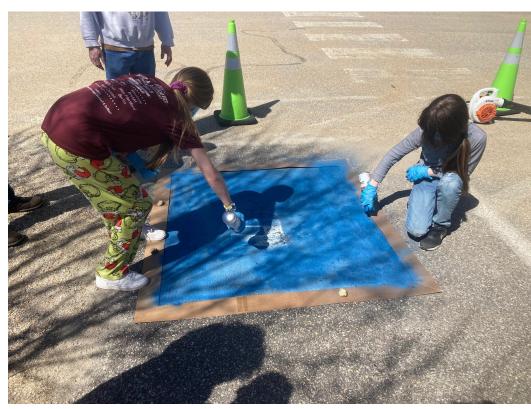

## **Parking Decals**

- Out of date handicap icon
- Searched for new image
- Order
- Updated our signs and spaces with new decals

Stencils for the parking lot.

Ordering new Signs

Stickers for the signs.

Updating the look

# Finished Product