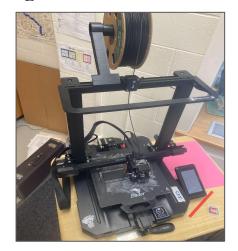

### We made our own

We found an app that translated to Braille and we asked Mrs. Dineen from HVRHS about using a 3D printer from there. She brought one to us! She showed us Tinkercad and the way to design what we wanted to make.