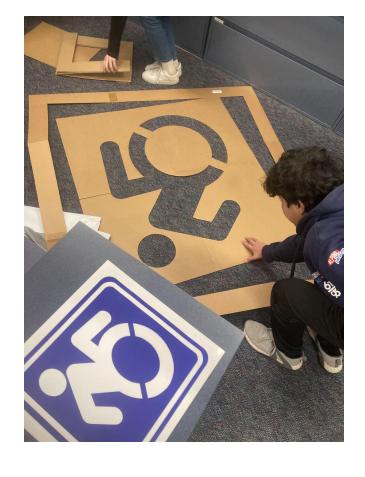

## **Parking Decals**

- Out of date handicap icon
- Searched for new image
- Order
- Updated our signs and spaces with new decals

Stencils for the parking lot.

Ordering new Signs

Stickers for the signs.

Updating the look

# Finished Product