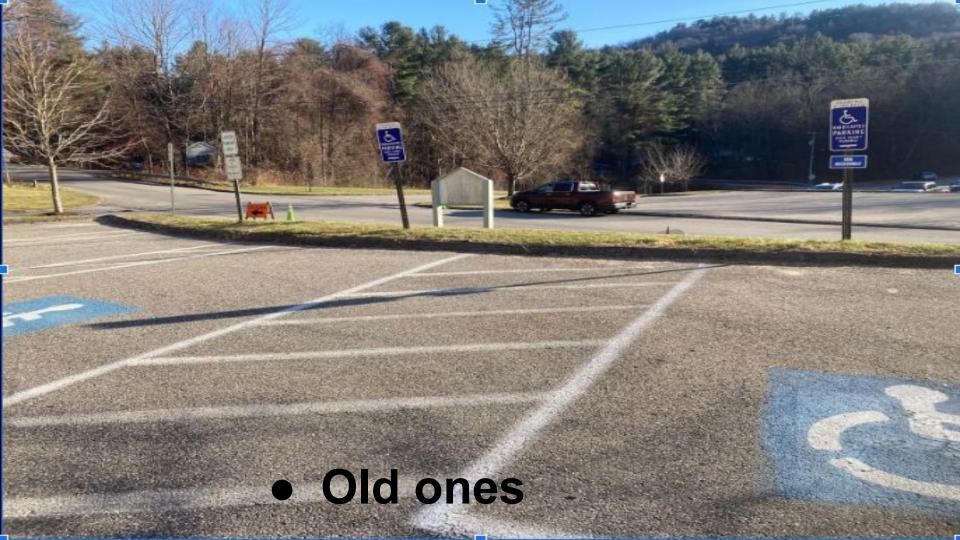

## **Parking Decals**

- Out of date handicap icon
- Searched for new image
- Order
- Updated our signs and spaces with new decals

Stencils for the parking lot.

Ordering new Signs

Stickers for the signs.

Updating the look

# Finished Product