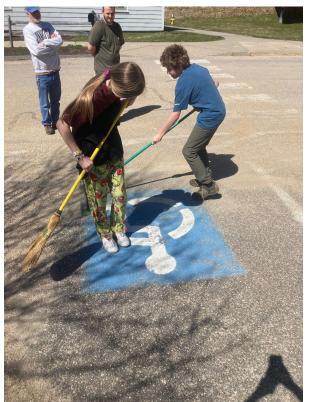

## **Parking Decals**

- Out of date handicap icon
- Searched for new image
- Order
- Updated our signs and spaces with new decals

Stencils for the parking lot.

Ordering new Signs

Stickers for the signs.

Updating the look

# Finished Product