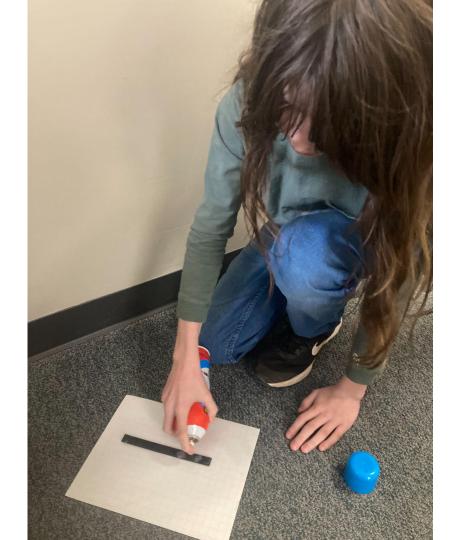

### We made our own

We found an app that translated to Braille and we asked Mrs. Dineen from HVRHS about using a 3D printer from there. She brought one to us! She showed us Tinkercad and the way to design what we wanted to make.

# **Keeping track**

We kept track by putting labeling the room number on the back of each sign so with that we were able to easily identify them