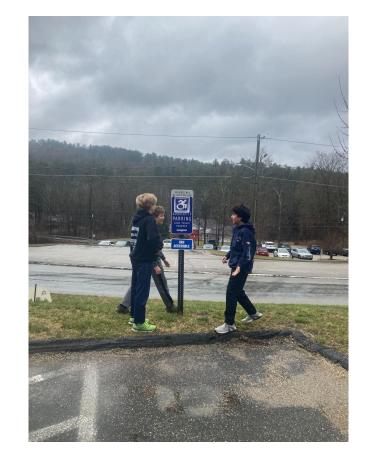

## **Parking Decals**

- Out of date handicap icon
- Searched for new image
- Order
- Updated our signs and spaces with new decals

Stencils for the parking lot.

Ordering new Signs

Stickers for the signs.

Updating the look

# Finished Product