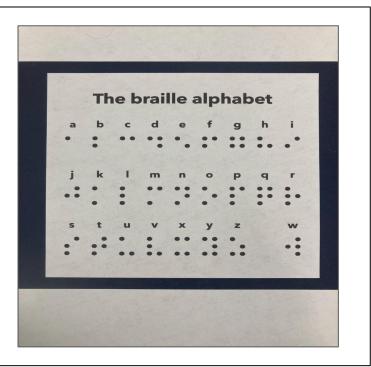

# Braille Signs

- 1. Taking inventory
- 2. What we had (half and half)
- 3. Making our own
- 4. Finished products

Show off an example

# **Taking Inventory**

We needed to figure out what signs has braille and we found out that many rooms didn't have braille. Some that did were old and missing some letters.

#### What we had

We had no Braille signs identifying fire alarms, extinguishers, AED, exits, or elevator.

Buying these would be expensive.

**So.....** 

### We made our own

We found an app that translated to Braille and we asked Mrs. Dineen from HVRHS about using a 3D printer from there. She brought one to us! She showed us Tinkercad and the way to design what we wanted to make.