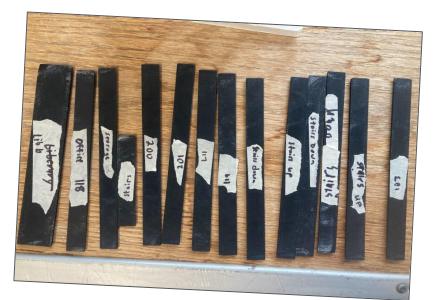

# Braille Signs

- 1. Taking inventory
- 2. What we had (half and half)
- 3. Making our own
- 4. Finished products

Show off an example

# **Taking Inventory**

We needed to figure out what signs has braille and we found out that many rooms didn't have braille. Some that did were old and missing some letters.

#### What we had

We had no Braille signs identifying fire alarms, extinguishers, AED, exits, or elevator.

Buying these would be expensive.

**So.....** 

# **Keeping track**

We kept track by putting labeling the room number on the back of each sign so with that we were able to easily identify them