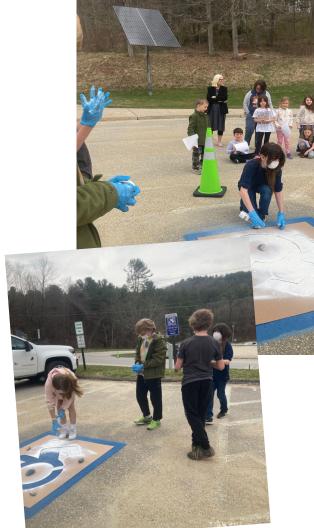

## **Parking Decals**

- Out of date handicap icon
- Searched for new image
- Order
- Updated our signs and spaces with new decals

Stencils for the parking lot.

Ordering new Signs

Stickers for the signs.

Updating the look

# Finished Product