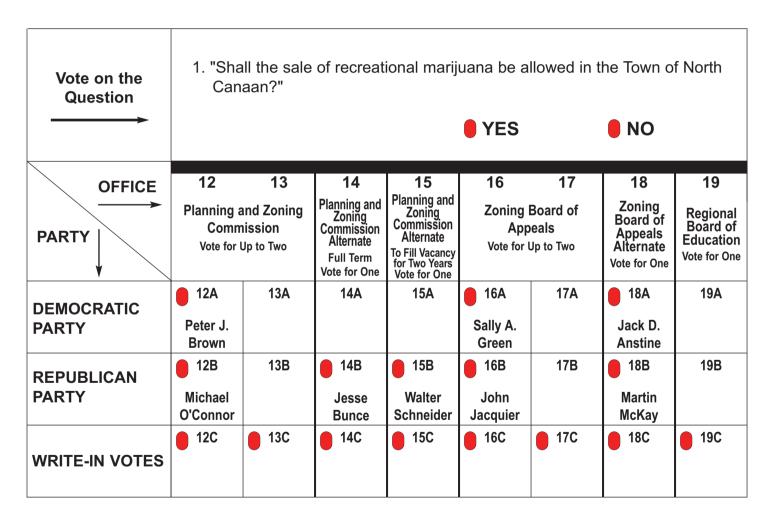

br>Minacci                  | Jennifer<br>Jacquier             | Douglas E.<br>Humes, Jr. | Christopher<br>Sorrell | Brooke<br>Riva                                                                 | Lindsey<br>Crane |            | Douglas E.<br>Humes, Jr.                       |            |
| WRITE-IN VOTES      | 1C                                 | <b>2</b> C                | 3C                                | <b>4</b> C                       | <b>5</b> C               | <b>6</b> C             | <b>7</b> C                                                                     | <b>8</b> C       | <b>9</b> C | <b>10C</b>                                     | <b>11C</b> |

Municipal Election

November 7, 2023



## TURN BALLOT OVER AND VOTE BOTH SIDES

Be sure to read instructions to vote.