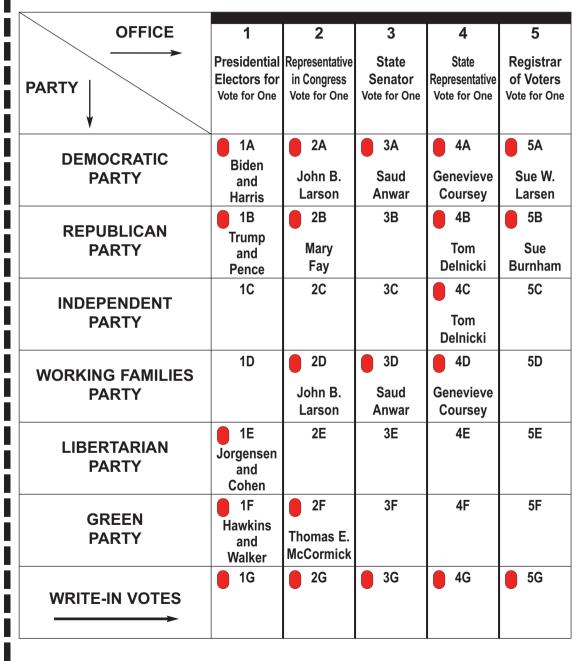

| OFFICE                    | 1                                            | 2                                             | 3                                | 4                                                | 5                                                 |
|---------------------------|----------------------------------------------|-----------------------------------------------|----------------------------------|--------------------------------------------------|---------------------------------------------------|
|                           | Presidential<br>Electors for<br>Vote for One | Representative<br>in Congress<br>Vote for One | State<br>Senator<br>Vote for One | State<br>Representative<br>Vote for One          | Registrar<br>of Voters<br><sup>Vote for One</sup> |
| DEMOCRATIC<br>PARTY       | ● 1A<br>Biden<br>and<br>Harris               | 2A<br>John B.<br>Larson                       | 3A<br>Saud<br>Anwar              | ● 4A<br>Jeff<br>Currey                           | 5A<br>Sue W.<br>Larsen                            |
| REPUBLICAN<br>PARTY       | 1B<br>Trump<br>and<br>Pence                  | ● 2B<br>Mary<br>Fay                           | 3B                               | <ul><li>4B</li><li>Matt</li><li>Harper</li></ul> | 5B<br>Sue<br>Burnham                              |
| INDEPENDENT<br>PARTY      | 1C                                           | 2C                                            | 3C                               | 4C<br>Matt<br>Harper                             | 5C                                                |
| WORKING FAMILIES<br>PARTY | 1D                                           | 2D<br>John B.<br>Larson                       | 3D<br>Saud<br>Anwar              | 4D                                               | 5D                                                |
| LIBERTARIAN<br>PARTY      | 1E<br>Jorgensen<br>and<br>Cohen              | 2E                                            | 3E                               | 4E                                               | 5E                                                |
| GREEN<br>PARTY            | 1F<br>Hawkins<br>and<br>Walker               | 2F<br>Thomas E.<br>McCormick                  | 3F                               | 4F                                               | 5F                                                |
| WRITE-IN VOTES            | <b>1</b> G                                   | <b>2</b> G                                    | 9G                               | ● 4G                                             | <b>5</b> G                                        |