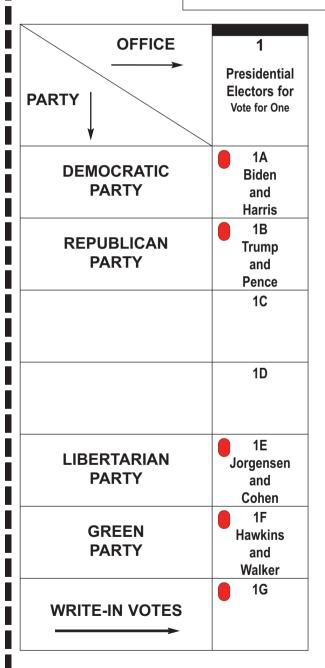

Congressional District 2 Senatorial District 18 Assembly District 43 Voting District 1

Be sure to read the instructions on the reverse side of this ballot, it will help you in voting.

| OFFICE                 | 1                                            | 2                                             | 3                                | 4                                       | 5                                                  | 6                                                         |
|------------------------|----------------------------------------------|-----------------------------------------------|----------------------------------|-----------------------------------------|----------------------------------------------------|-----------------------------------------------------------|
| PARTY                  | Presidential<br>Electors for<br>Vote for One | Representative<br>in Congress<br>Vote for One | State<br>Senator<br>Vote for One | State<br>Representative<br>Vote for One | Registrar<br>of Voters<br>Vote for One             | Judge of<br>Probate<br>To Fill<br>Vacancy<br>Vote for One |
| DEMOCRATIC<br>PARTY    | IA Biden and Harris                          | Joe<br>Courtney                               | Bob<br>Statchen                  | 4A Kate Rotella                         | <ul><li>5A</li><li>Constance<br/>Berardi</li></ul> | 6A Beth Ladwig Leamon                                     |
| REPUBLICAN<br>PARTY    | 1B<br>Trump<br>and<br>Pence                  | Justin Anderson                               | 3B<br>Heather<br>Somers          | 4B<br>Greg<br>Howard                    | 5B<br>Amy<br>French                                | 6B Salvatore Ritacco                                      |
| INDEPENDENT<br>PARTY   | 1C                                           | 2C                                            | Bob<br>Statchen                  | 4C Greg Howard                          | 5C                                                 | 6C                                                        |
| WORKING FAMILIES PARTY | 1D                                           | Joe<br>Courtney                               | Bob<br>Statchen                  | 4D                                      | 5D                                                 | 6D                                                        |
| LIBERTARIAN<br>PARTY   | Jorgensen and Cohen                          | Daniel Reale                                  | 3E                               | 4E                                      | 5E                                                 | 6E                                                        |
| GREEN<br>PARTY         | 1F Hawkins and Walker                        | 2F Cassandra Martineau                        | 3F                               | 4F                                      | 5F                                                 | 6F                                                        |
| WRITE-IN VOTES         | <b>1</b> G                                   | <b>2</b> G                                    | <b>3</b> G                       | <b>4</b> G                              | <b>5</b> G                                         | <b>6</b> G                                                |