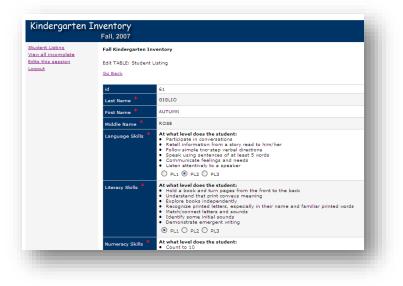

#### **Entering Performance Levels**

To enter a student's performance levels, click the **ADD PL's** link on the row of the student. Select either PL1, PL2, or PL3 under each of the six domains and click the SUBMIT button at the bottom. You must select a PL for each domain; otherwise you will not be able to submit the entry.

After you submit, you can review your entries, and if everything looks ok, click the **CONFIRM** button. If you want to make changes before submitting, click the **CANCEL** button.