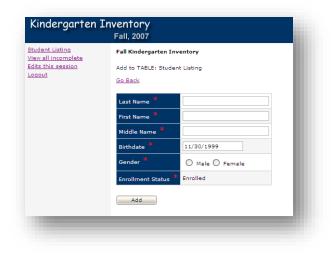

#### Adding a student

If you cannot find a currently enrolled student in the list, click the **ADD A STUDENT** link (above the listing of students) to add a student to the database. All fields (except middle name) are required, and the birthdate must be entered as mm/dd/yyyy. Click **ADD**, then click **CONFIRM** to add the student to the database. Once they are added to the database, you can enter their performance levels. (*See the section "Entering Performance Levels"*)