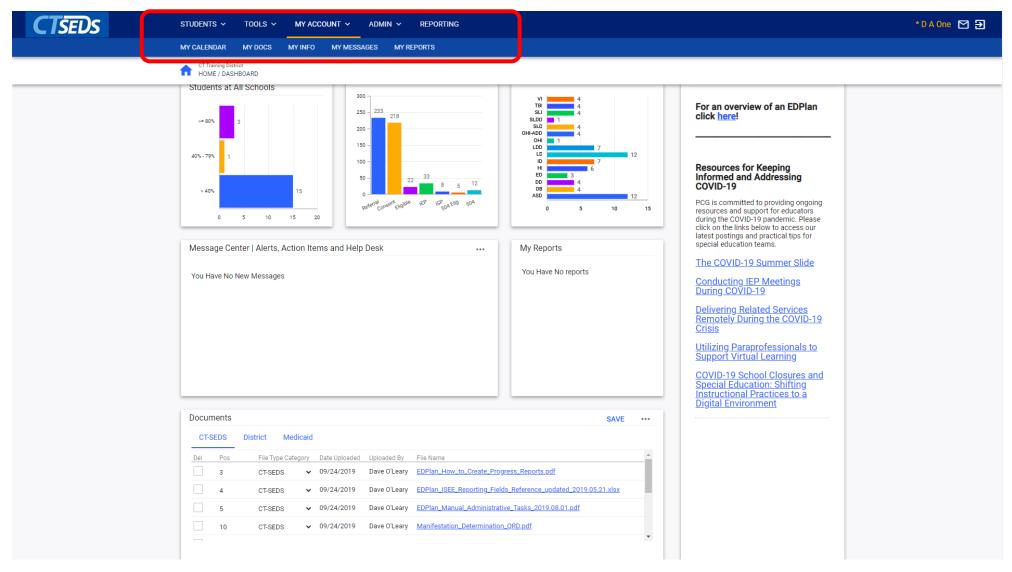

# Home Page and Dashboard

### Adding an Announcement

### Uploading System Documents