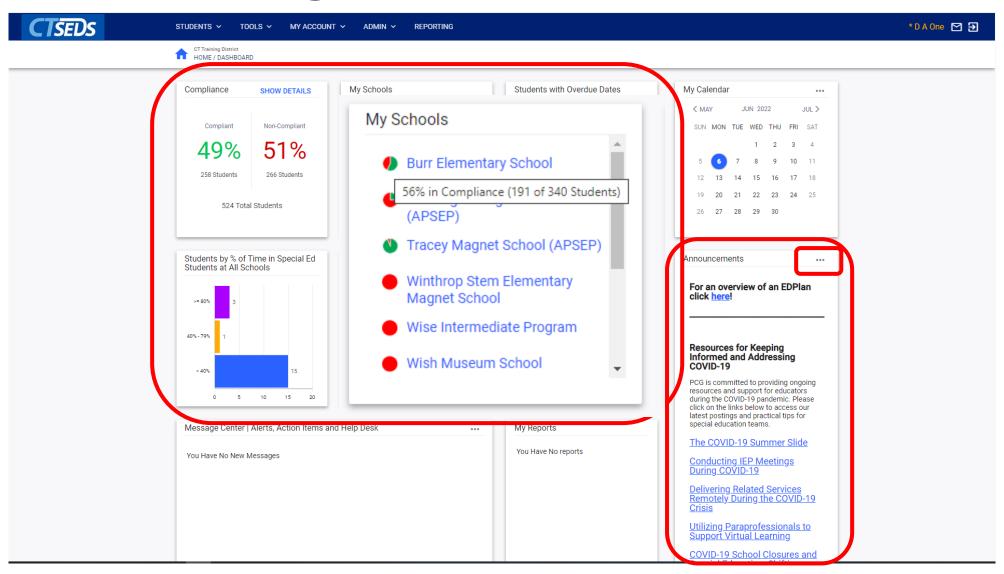

# Home Page and Dashboard

### Topics Covered Today

- Home Page
  - Dashboard
  - System Messages
  - Posting Documents
- My Account
  - My Calendar
  - My Docs
  - My Info
  - My Messages
  - My Reports
- Student Search