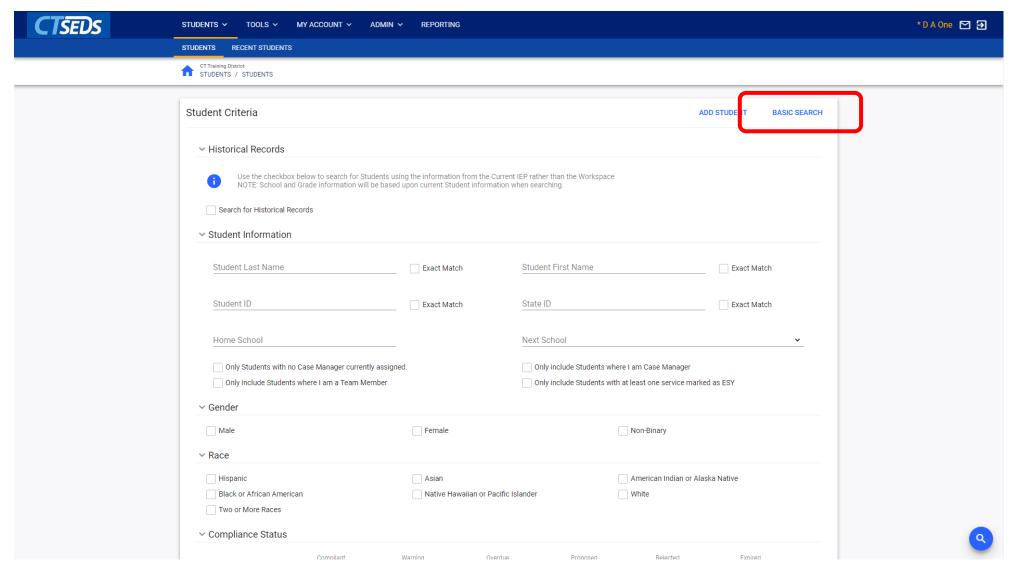

y Account
  - My Calendar
  - My Docs
  - My Info
  - My Messages
  - My Reports
- Student Search

# Home Page and Dashboard



### Adding an Announcement





### Uploading System Documents



# My Account



#### My Account

- My Calendar
  - Schedule meetings and other events in CT-SEDS
- My Docs
  - Displays all student documents for students on the user's caseload
- My Info
  - View and update your contact information, passwords, and forgotten password questions
- My Messages
  - Displays CT-SEDS notifications and messages
- My Reports
  - displays any reports generated by the user for easy access



## My Calendar



## My Docs



### My Info



## My Messages



## My Reports



## Student Search



#### Student Search



#### Student Search Results



#### Advanced Student Search



#### Advanced Search



#### Upcoming Preview Sessions

#### June 8th

Home Page and Orientation

- Dashboard and Widgets
- My Account tools
- Student Search

#### June 15<sup>th</sup>

**Users and Caseloads** 

- User Types
- Adding/Inactivating Users
- Caseload Set-Up

#### June 22nd

**Administrative Tasks** 

- District Calendar Management (Progress Report Periods, ESY)
- Schools Management
- Monitoring Imports

## Thank You!