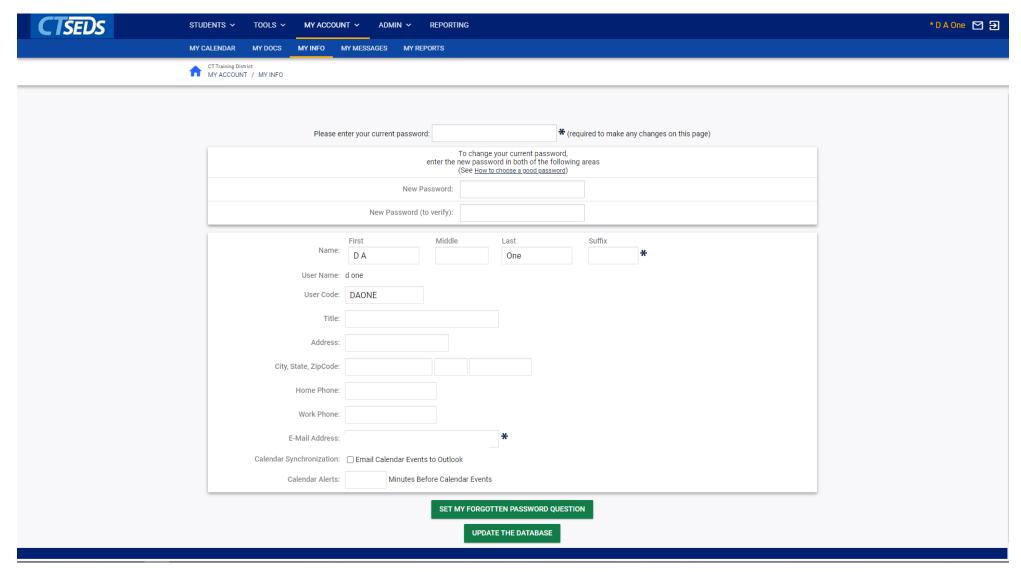

)
- Schools Management
- Monitoring Imports

### Topics Covered Today

- Home Page
  - Dashboard
  - System Messages
  - Posting Documents
- My Account
  - My Calendar
  - My Docs
  - My Info
  - My Messages
  - My Reports
- Student Search

# Home Page and Dashboard



### Adding an Announcement





### Uploading System Documents



# My Account



#### My Account

- My Calendar
  - Schedule meetings and other events in CT-SEDS
- My Docs
  - Displays all student documents for students on the user's caseload
- My Info
  - View and update your contact information, passwords, and forgotten password questions
- My Messages
  - Displays CT-SEDS notifications and messages
- My Reports
  - displays any reports generated by the user for easy access



## My Calendar



## My Docs



### My Info



## My Messages



## My Reports



## Student Search



#### Student Search



#### Student Search Results



#### Advanced Student Search



#### Advanced Search



#### Upcoming Preview Sessions

#### June 8th

Home Page and Orientation

- Dashboard and Widgets
- My Account tools
- Student Search

#### June 15<sup>th</sup>

**Users and Caseloads** 

- User Types
- Adding/Inactivating Users
- Caseload Set-Up

#### June 22nd

**Administrative Tasks** 

- District Calendar Management (Progress Report Periods, ESY)
- Schools Management
- Monitoring Imports

## Thank You!