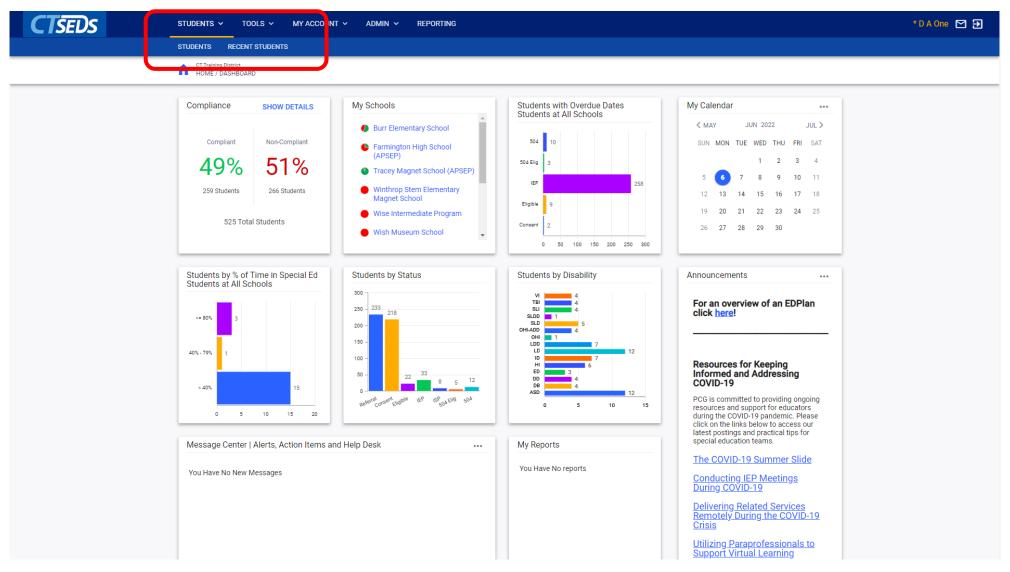

Covered Today

- Home Page
  - Dashboard
  - System Messages
  - Posting Documents
- My Account
  - My Calendar
  - My Docs
  - My Info
  - My Messages
  - My Reports
- Student Search

# Home Page and Dashboard



### Adding an Announcement





### Uploading System Documents



# My Account



#### My Account

- My Calendar
  - Schedule meetings and other events in CT-SEDS
- My Docs
  - Displays all student documents for students on the user's caseload
- My Info
  - View and update your contact information, passwords, and forgotten password questions
- My Messages
  - Displays CT-SEDS notifications and messages
- My Reports
  - displays any reports generated by the user for easy access



## My Calendar



## My Docs



### My Info



## My Messages



## My Reports



## Student Search



#### Student Search



#### Student Search Results



#### Advanced Student Search



#### Advanced Search



#### Upcoming Preview Sessions

#### June 8th

Home Page and Orientation

- Dashboard and Widgets
- My Account tools
- Student Search

#### June 15<sup>th</sup>

**Users and Caseloads** 

- User Types
- Adding/Inactivating Users
- Caseload Set-Up

#### June 22nd

**Administrative Tasks** 

- District Calendar Management (Progress Report Periods, ESY)
- Schools Management
- Monitoring Imports

## Thank You!