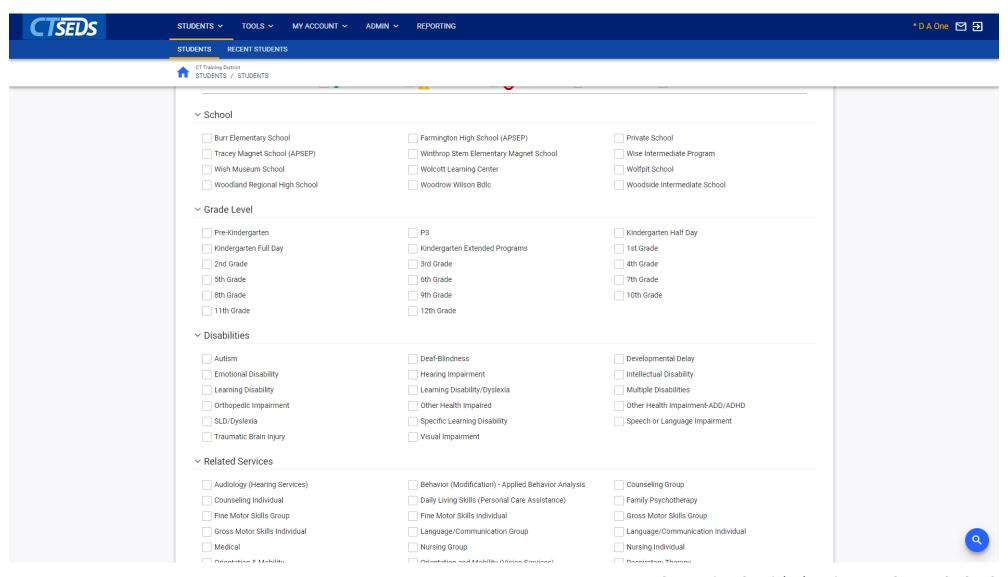

r
  - My Docs
  - My Info
  - My Messages
  - My Reports
- Student Search

# Home Page and Dashboard



### Adding an Announcement





### Uploading System Documents



# My Account



#### My Account

- My Calendar
  - Schedule meetings and other events in CT-SEDS
- My Docs
  - Displays all student documents for students on the user's caseload
- My Info
  - View and update your contact information, passwords, and forgotten password questions
- My Messages
  - Displays CT-SEDS notifications and messages
- My Reports
  - displays any reports generated by the user for easy access



## My Calendar



## My Docs



### My Info



## My Messages



## My Reports



## Student Search



#### Student Search



#### Student Search Results



#### Advanced Student Search



#### Advanced Search



#### Upcoming Preview Sessions

#### June 8th

Home Page and Orientation

- Dashboard and Widgets
- My Account tools
- Student Search

#### June 15<sup>th</sup>

**Users and Caseloads** 

- User Types
- Adding/Inactivating Users
- Caseload Set-Up

#### June 22nd

**Administrative Tasks** 

- District Calendar Management (Progress Report Periods, ESY)
- Schools Management
- Monitoring Imports

## Thank You!