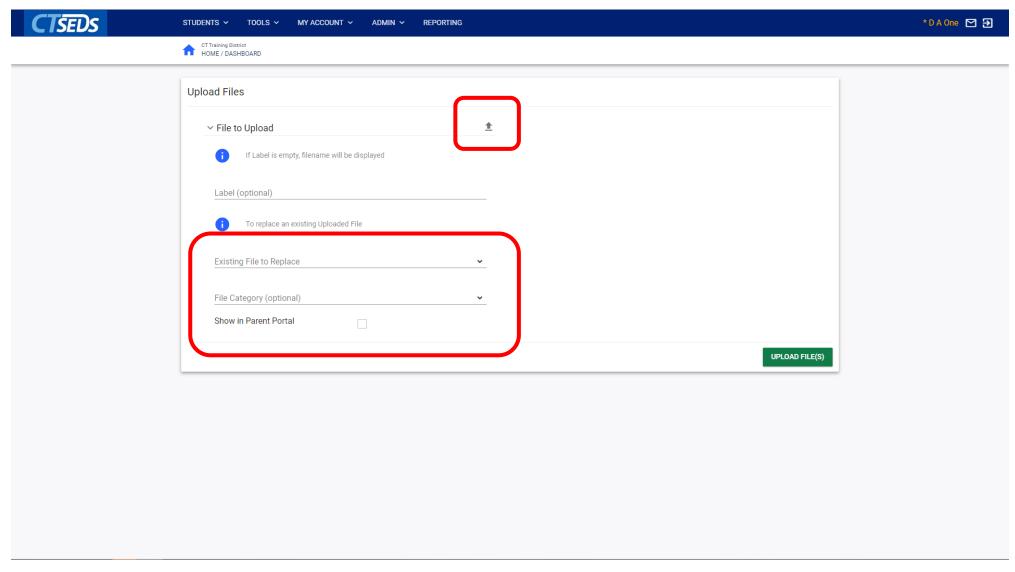

#### **CT-SEDS Administrative Preview**

Session #1 Basic Administrative Navigation







#### Welcome

#### June 8th

#### Home Page and Orientation

- Dashboard and Widgets
- My Account tools
- Student Search

#### June 15<sup>th</sup>

#### **Users and Caseloads**

- User Types
- Adding/Inactivating Users
- Caseload Set-Up

#### June 22nd

#### **Administrative Tasks**

- District Calendar Management (Progress Report Periods, ESY)
- Schools Management
- Monitoring Imports

### Topics Covered Today

- Home Page
  - Dashboard
  - System Messages
  - Posting Documents
- My Account
  - My Calendar
  - My Docs
  - My Info
  - My Messages
  - My Reports
- Student Search

# Home Page and Dashboard



### Adding an Announcement





### Uploading System Documents



# My Account



#### My Account

- My Calendar
  - Schedule meetings and other events in CT-SEDS
- My Docs
  - Displays all student documents for students on the user's caseload
- My Info
  - View and update your contact information, passwords, and forgotten password questions
- My Messages
  - Displays CT-SEDS notifications and messages
- My Reports
  - displays any reports generated by the user for easy access



## My Calendar



## My Docs



### My Info



## My Messages



## My Reports



## Student Search



#### Student Search



#### Student Search Results



#### Advanced Student Search



#### Advanced Search



#### Upcoming Preview Sessions

#### June 8th

Home Page and Orientation

- Dashboard and Widgets
- My Account tools
- Student Search

#### June 15<sup>th</sup>

**Us