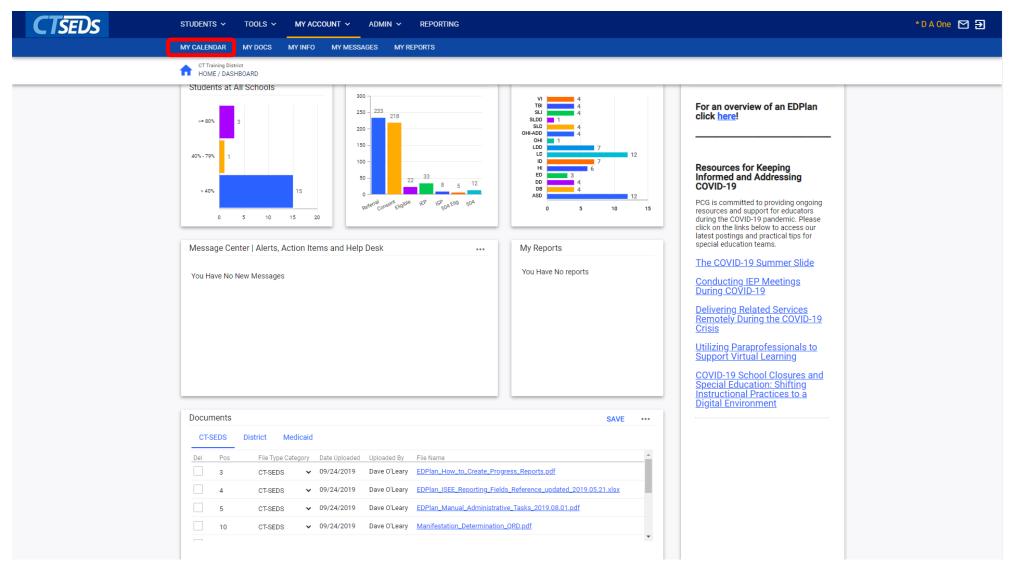

lendar Management (Progress Report Periods, ESY)
- Schools Management
- Monitoring Imports

### Topics Covered Today

- Home Page
  - Dashboard
  - System Messages
  - Posting Documents
- My Account
  - My Calendar
  - My Docs
  - My Info
  - My Messages
  - My Reports
- Student Search

# Home Page and Dashboard



### Adding an Announcement





### Uploading System Documents



# My Account



#### My Account

- My Calendar
  - Schedule meetings and other events in CT-SEDS
- My Docs
  - Displays all student documents for students on the user's caseload
- My Info
  - View and update your contact information, passwords, and forgotten password questions
- My Messages
  - Displays CT-SEDS notifications and messages
- My Reports
  - displays any reports generated by the user for easy access



## My Calendar



## My Docs



### My Info



## My Messages



## My Reports



## Student Search



#### Student Search



#### Student Search Results



#### Advanced Student Search



#### Advanced Search



#### Upcoming Preview Sessions

#### June 8th

Home Page and Orientation

- Dashboard and Widgets
- My Account tools
- Student Search

#### June 15<sup>th</sup>

**Users and Caseloads** 

- User Types
- Adding/Inactivating Users
- Caseload Set-Up

#### June 22nd

**Administrative Tasks** 

- District Calendar Management (Progress Report Periods, ESY)
- Schools Management
- Monitoring Imports

## Thank You!