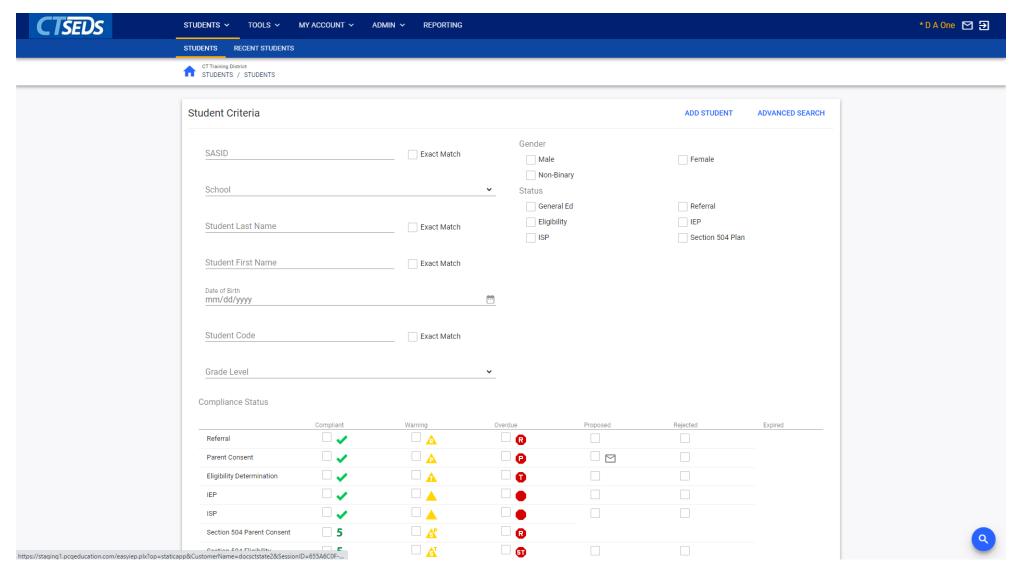

age
  - Dashboard
  - System Messages
  - Posting Documents
- My Account
  - My Calendar
  - My Docs
  - My Info
  - My Messages
  - My Reports
- Student Search

# Home Page and Dashboard



### Adding an Announcement





### Uploading System Documents



# My Account



#### My Account

- My Calendar
  - Schedule meetings and other events in CT-SEDS
- My Docs
  - Displays all student documents for students on the user's caseload
- My Info
  - View and update your contact information, passwords, and forgotten password questions
- My Messages
  - Displays CT-SEDS notifications and messages
- My Reports
  - displays any reports generated by the user for easy access



## My Calendar



## My Docs



### My Info



## My Messages



## My Reports



## Student Search



#### Student Search



#### Student Search Results



#### Advanced Student Search



#### Advanced Search



#### Upcoming Preview Sessions

#### June 8th

Home Page and Orientation

- Dashboard and Widgets
- My Account tools
- Student Search

#### June 15<sup>th</sup>

**Users and Caseloads** 

- User Types
- Adding/Inactivating Users
- Caseload Set-Up

#### June 22nd

**Administrative Tasks** 

- District Calendar Management (Progress Report Periods, ESY)
- Schools Management
- Monitoring Imports

## Thank You!