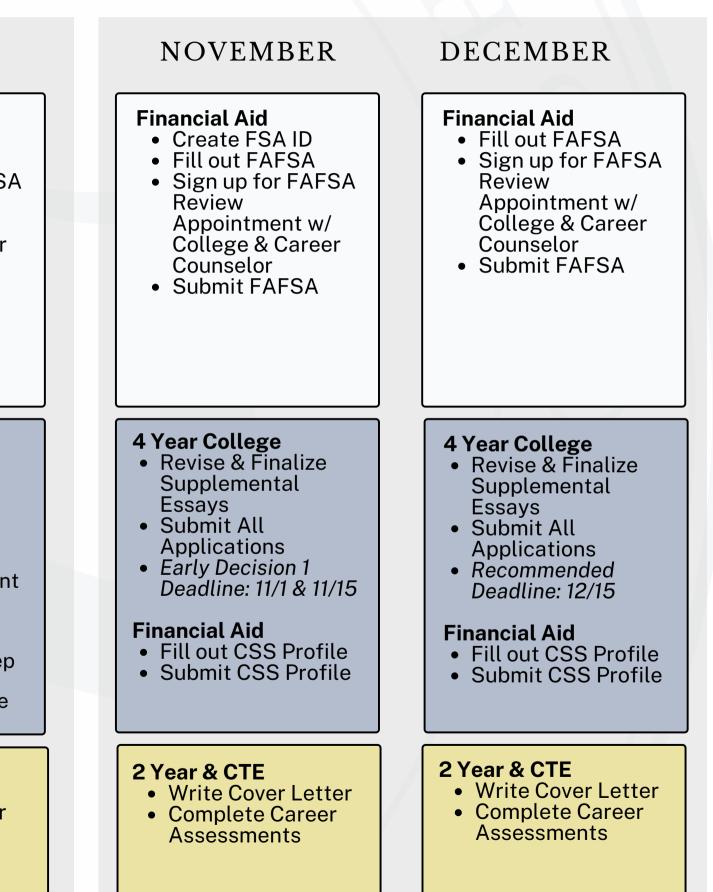

## Financial Aid

- Create student FSA
   ID & password
- Create/identify parent FSA ID & password

## 4 Year College

- Research & Finalize
   College List
- Begin Common App & School Applications
- Create Activities List
- Revise & Finalize
   Personal Statement
- Attend College Rep Info Sessions

## 2 Year & CTE

- Create Resume
- Complete Career Assessments

## . . . . . .

- Financial AidCreate FSA ID
- Fill out FAFSA
- Sign up for FAFSA Review Appointment w/ College & Career Counselor
- Submit FAFSA

## 4 Year College

- Finalize Common App & School Applications
- Revise & Finalize Activities List
- Revise & Finalize
   Personal Statement
- Write & Revise
   Supplemental
   Essays
- Attend College Rep Info Sessions
- Fill out CSS Profile