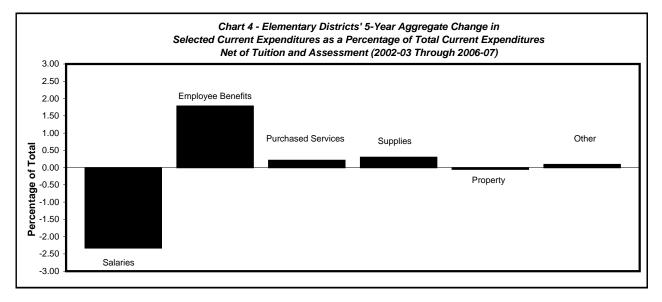

|                      | Selected Current Expenditures as a Percentage of Total Current Expenditures<br>Net of Tuition and Assessment |         |         |         |         |                               |
|----------------------|--------------------------------------------------------------------------------------------------------------|---------|---------|---------|---------|-------------------------------|
| PK - 12 Districts    |                                                                                                              |         |         |         |         |                               |
|                      | 2002-03                                                                                                      | 2003-04 | 2004-05 | 2005-06 | 2006-07 | 5-Year<br>Aggregate<br>Change |
| Salaries             | 67.45                                                                                                        | 66.77   | 65.76   | 65.18   | 64.67   | -2.78                         |
| Employee Benefits    | 14.47                                                                                                        | 15.21   | 15.90   | 16.42   | 16.18   | 1.71                          |
| Purchased Services   | 11.78                                                                                                        | 11.79   | 11.68   | 11.75   | 12.08   | 0.30                          |
| Supplies             | 4.53                                                                                                         | 4.63    | 4.95    | 5.00    | 5.24    | 0.71                          |
| Property             | 1.35                                                                                                         | 1.18    | 1.30    | 1.21    | 1.41    | 0.06                          |
| Other                | 0.42                                                                                                         | 0.42    | 0.41    | 0.44    | 0.42    | 0.00                          |
| Elementary Districts |                                                                                                              |         |         |         |         |                               |
| Salaries             | 64.51                                                                                                        | 64.32   | 63.48   | 62.40   | 62.18   | -2.33                         |