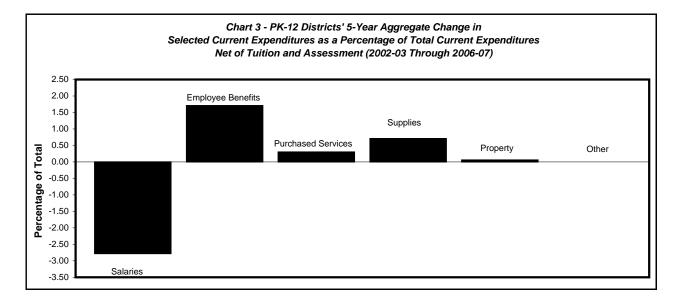

|                      | Selected Current Expenditures as a Percentage of Total Current Expenditures<br>Net of Tuition and Assessment |         |         |         |         |                               |
|----------------------|--------------------------------------------------------------------------------------------------------------|---------|---------|---------|---------|-------------------------------|
| PK - 12 Districts    |                                                                                                              |         |         |         |         |                               |
|                      | 2002-03                                                                                                      | 2003-04 | 2004-05 | 2005-06 | 2006-07 | 5-Year<br>Aggregate<br>Change |
| Salaries             | 67.45                                                                                                        | 66.77   | 65.76   | 65.18   | 64.67   | -2.78                         |
| Employee Benefits    | 14.47                                                                                                        | 15.21   | 15.90   | 16.42   | 16.18   | 1.71                          |
| Purchased Services   | 11.78                                                                                                        | 11.79   | 11.68   | 11.75   | 12.08   | 0.30                          |
| Supplies             | 4.53                                                                                                         | 4.63    | 4.95    | 5.00    | 5.24    | 0.71                          |
| Property             | 1.35                                                                                                         | 1.18    | 1.30    | 1.21    | 1.41    | 0.06                          |
| Other                | 0.42                                                                                                         | 0.42    | 0.41    | 0.44    | 0.42    | 0.00                          |
| Elementary Districts |                                                                                                              |         |         |         |         |                               |
| Salaries             | 64.51                                                                                                        | 64.32   | 63.48   | 62.40   | 62.18   | -2.33                         |