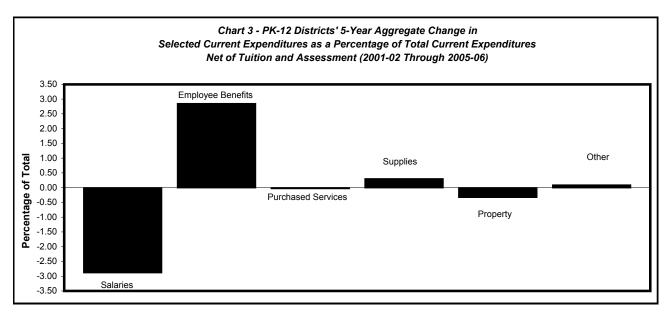

Table 1

Selected Current Expenditures as a Percentage of Total Current Expenditures

Net of Tuition and Assessment

|                      |         |         |         |         |         | 5-Year<br>Aggregate |
|----------------------|---------|---------|---------|---------|---------|---------------------|
| PK - 12 Districts    | 2001-02 | 2002-03 | 2003-04 | 2004-05 | 2005-06 | Change              |
| Salaries             | 67.96   | 67.45   | 66.77   | 65.76   | 65.08   | -2.88               |
| Employee Benefits    | 13.72   | 14.47   | 15.21   | 15.90   | 16.57   | 2.85                |
| Purchased Services   | 11.76   | 11.78   | 11.79   | 11.68   | 11.73   | -0.03               |
| Supplies             | 4.70    | 4.53    | 4.63    | 4.95    | 5.00    | 0.30                |
| Property             | 1.50    | 1.35    | 1.18    | 1.30    | 1.17    | -0.33               |
| Other                | 0.36    | 0.42    | 0.42    | 0.41    | 0.45    | 0.09                |
| Elementary Districts |         |         |         |         |         |                     |
| Salaries             | 65.80   | 64.51   | 64.32   | 63.48   | 62.46   | -3.34               |
| Employee Benefits    | 12.50   | 13.10   | 14.30   | 14.27   | 15.12   | 2.62                |
| Purchased Services   | 14.97   | 15.63   | 15.88   | 15.88   | 16.02   | 1.05                |
| Supplies             | 4.94    | 5.10    | 4.33    | 4.93    | 5.15    | 0.21                |
| Property             | 1.49    | 1.43    | 0.90    | 1.19    | 1.01    | -0.48               |
| Other                | 0.30    | 0.23    | 0.27    | 0.25    | 0.24    | -0.06               |
|                      |         |         |         |         |         |                     |