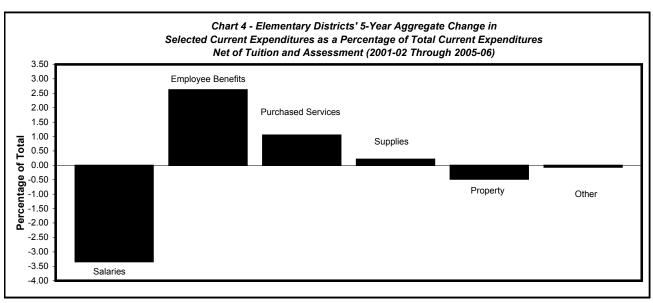

Table 1

Selected Current Expenditures as a Percentage of Total Current Expenditures

Net of Tuition and Assessment

|                      |         |         |         |         |         | 5-Year<br>Aggregate |
|----------------------|---------|---------|---------|---------|---------|---------------------|
| PK - 12 Districts    | 2001-02 | 2002-03 | 2003-04 | 2004-05 | 2005-06 | Change              |
| Salaries             | 67.96   | 67.45   | 66.77   | 65.76   | 65.08   | -2.88               |
| Employee Benefits    | 13.72   | 14.47   | 15.21   | 15.90   | 16.57   | 2.85                |
| Purchased Services   | 11.76   | 11.78   | 11.79   | 11.68   | 11.73   | -0.03               |
| Supplies             | 4.70    | 4.53    | 4.63    | 4.95    | 5.00    | 0.30                |
| Property             | 1.50    | 1.35    | 1.18    | 1.30    | 1.17    | -0.33               |
| Other                | 0.36    | 0.42    | 0.42    | 0.41    | 0.45    | 0.09                |
| Elementary Districts |         |         |         |         |         |                     |
| Salaries             | 65.80   | 64.51   | 64.32   | 63.48   | 62.46   | -3.34               |
| Employee Benefits    | 12.50   | 13.10   | 14.30   | 14.27   | 15.12   | 2.62                |
| Purchased Services   | 14.97   | 15.63   | 15.88   | 15.88   | 16.02   | 1.05                |
| Supplies             | 4.94    | 5.10    | 4.33    | 4.93    | 5.15    | 0.21                |
| Property             | 1.49    | 1.43    | 0.90    | 1.19    | 1.01    | -0.48               |
| Other                | 0.30    | 0.23    | 0.27    | 0.25    | 0.24    | -0.06               |
|                      |         |         |         |         |         |                     |