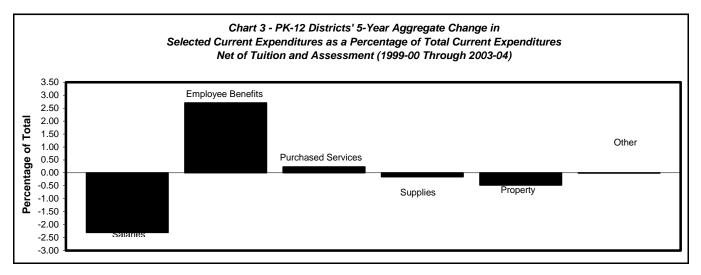

Table 1

Selected Current Expenditures as a Percentage of Total Current Expenditures
Net of Tuition and Assessment

| 1999-00 | 2000-01                                                                                    | 2001-02                                                                                                                    | 2002-03                                                                                                                                                                                                                                                                                                                                                                                                    | 2003-04                                                                                                                                                                                                                                                                                                                                                                                                                                                                                                                                   | 5-Year<br>Aggregate<br>Change                                                                                                                                                                                                                                                                                                                                                                                                                                                                                                                                                                                                                                            |
|---------|--------------------------------------------------------------------------------------------|----------------------------------------------------------------------------------------------------------------------------|------------------------------------------------------------------------------------------------------------------------------------------------------------------------------------------------------------------------------------------------------------------------------------------------------------------------------------------------------------------------------------------------------------|-------------------------------------------------------------------------------------------------------------------------------------------------------------------------------------------------------------------------------------------------------------------------------------------------------------------------------------------------------------------------------------------------------------------------------------------------------------------------------------------------------------------------------------------|--------------------------------------------------------------------------------------------------------------------------------------------------------------------------------------------------------------------------------------------------------------------------------------------------------------------------------------------------------------------------------------------------------------------------------------------------------------------------------------------------------------------------------------------------------------------------------------------------------------------------------------------------------------------------|
| 69.07   | 68.38                                                                                      | 67.96                                                                                                                      | 67.45                                                                                                                                                                                                                                                                                                                                                                                                      | 66.77                                                                                                                                                                                                                                                                                                                                                                                                                                                                                                                                     | -2.30                                                                                                                                                                                                                                                                                                                                                                                                                                                                                                                                                                                                                                                                    |
| 12.52   | 13.04                                                                                      | 13.72                                                                                                                      | 14.47                                                                                                                                                                                                                                                                                                                                                                                                      | 15.22                                                                                                                                                                                                                                                                                                                                                                                                                                                                                                                                     | 2.70                                                                                                                                                                                                                                                                                                                                                                                                                                                                                                                                                                                                                                                                     |
| 11.55   | 11.58                                                                                      | 11.76                                                                                                                      | 11.78                                                                                                                                                                                                                                                                                                                                                                                                      | 11.78                                                                                                                                                                                                                                                                                                                                                                                                                                                                                                                                     | 0.23                                                                                                                                                                                                                                                                                                                                                                                                                                                                                                                                                                                                                                                                     |
| 4.79    | 4.97                                                                                       | 4.70                                                                                                                       | 4.53                                                                                                                                                                                                                                                                                                                                                                                                       | 4.64                                                                                                                                                                                                                                                                                                                                                                                                                                                                                                                                      | -0.15                                                                                                                                                                                                                                                                                                                                                                                                                                                                                                                                                                                                                                                                    |
| 1.64    | 1.62                                                                                       | 1.50                                                                                                                       | 1.35                                                                                                                                                                                                                                                                                                                                                                                                       | 1.17                                                                                                                                                                                                                                                                                                                                                                                                                                                                                                                                      | -0.47                                                                                                                                                                                                                                                                                                                                                                                                                                                                                                                                                                                                                                                                    |
| 0.43    | 0.41                                                                                       | 0.36                                                                                                                       | 0.42                                                                                                                                                                                                                                                                                                                                                                                                       | 0.42                                                                                                                                                                                                                                                                                                                                                                                                                                                                                                                                      | -0.01                                                                                                                                                                                                                                                                                                                                                                                                                                                                                                                                                                                                                                                                    |
|         |                                                                                            |                                                                                                                            |                                                                                                                                                                                                                                                                                                                                                                                                            |                                                                                                                                                                                                                                                                                                                                                                                                                                                                                                                                           |                                                                                                                                                                                                                                                                                                                                                                                                                                                                                                                                                                                                                                                                          |
| 65.32   | 65.77                                                                                      | 65.80                                                                                                                      | 64.51                                                                                                                                                                                                                                                                                                                                                                                                      | 64.33                                                                                                                                                                                                                                                                                                                                                                                                                                                                                                                                     | -0.99                                                                                                                                                                                                                                                                                                                                                                                                                                                                                                                                                                                                                                                                    |
| 11.99   | 11.94                                                                                      | 12.50                                                                                                                      | 13.10                                                                                                                                                                                                                                                                                                                                                                                                      | 14.31                                                                                                                                                                                                                                                                                                                                                                                                                                                                                                                                     | 2.32                                                                                                                                                                                                                                                                                                                                                                                                                                                                                                                                                                                                                                                                     |
| 15.77   | 15.01                                                                                      | 14.97                                                                                                                      | 15.63                                                                                                                                                                                                                                                                                                                                                                                                      | 15.85                                                                                                                                                                                                                                                                                                                                                                                                                                                                                                                                     | 0.08                                                                                                                                                                                                                                                                                                                                                                                                                                                                                                                                                                                                                                                                     |
| 4.62    | 5.26                                                                                       | 4.94                                                                                                                       | 5.10                                                                                                                                                                                                                                                                                                                                                                                                       | 4.34                                                                                                                                                                                                                                                                                                                                                                                                                                                                                                                                      | -0.28                                                                                                                                                                                                                                                                                                                                                                                                                                                                                                                                                                                                                                                                    |
| 2.00    | 1.75                                                                                       | 1.49                                                                                                                       | 1.43                                                                                                                                                                                                                                                                                                                                                                                                       | 0.90                                                                                                                                                                                                                                                                                                                                                                                                                                                                                                                                      | -1.10                                                                                                                                                                                                                                                                                                                                                                                                                                                                                                                                                                                                                                                                    |
| 0.30    | 0.27                                                                                       | 0.30                                                                                                                       | 0.23                                                                                                                                                                                                                                                                                                                                                                                                       | 0.27                                                                                                                                                                                                                                                                                                                                                                                                                                                                                                                                      | -0.03                                                                                                                                                                                                                                                                                                                                                                                                                                                                                                                                                                                                                                                                    |
|         | 69.07<br>12.52<br>11.55<br>4.79<br>1.64<br>0.43<br>65.32<br>11.99<br>15.77<br>4.62<br>2.00 | 69.07 68.38 12.52 13.04 11.55 11.58 4.79 4.97 1.64 1.62 0.43 0.41  65.32 65.77 11.99 11.94 15.77 15.01 4.62 5.26 2.00 1.75 | 69.07       68.38       67.96         12.52       13.04       13.72         11.55       11.58       11.76         4.79       4.97       4.70         1.64       1.62       1.50         0.43       0.41       0.36         65.32       65.77       65.80         11.99       11.94       12.50         15.77       15.01       14.97         4.62       5.26       4.94         2.00       1.75       1.49 | 69.07       68.38       67.96       67.45         12.52       13.04       13.72       14.47         11.55       11.58       11.76       11.78         4.79       4.97       4.70       4.53         1.64       1.62       1.50       1.35         0.43       0.41       0.36       0.42         65.32       65.77       65.80       64.51         11.99       11.94       12.50       13.10         15.77       15.01       14.97       15.63         4.62       5.26       4.94       5.10         2.00       1.75       1.49       1.43 | 69.07       68.38       67.96       67.45       66.77         12.52       13.04       13.72       14.47       15.22         11.55       11.58       11.76       11.78       11.78         4.79       4.97       4.70       4.53       4.64         1.64       1.62       1.50       1.35       1.17         0.43       0.41       0.36       0.42       0.42         65.32       65.77       65.80       64.51       64.33         11.99       11.94       12.50       13.10       14.31         15.77       15.01       14.97       15.63       15.85         4.62       5.26       4.94       5.10       4.34         2.00       1.75       1.49       1.43       0.90 |