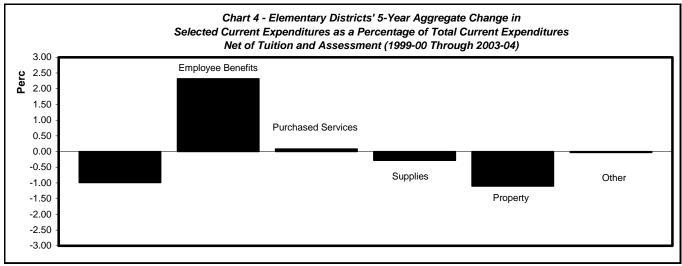

Table 1

Selected Current Expenditures as a Percentage of Total Current Expenditures
Net of Tuition and Assessment

| 1999-00 | 2000-01                                                                                    | 2001-02                                                                                                                    | 2002-03                                                                                                                                                                                                                                                                                                                                                                                                    | 2003-04                                                                                                                                                                                                                                                                                                                                                                                                                                                                                                                                   | 5-Year<br>Aggregate<br>Change                                                                                                                                                                                                                                                                                                                                                                                                                                                                                                                                                                                                                                            |
|---------|--------------------------------------------------------------------------------------------|----------------------------------------------------------------------------------------------------------------------------|------------------------------------------------------------------------------------------------------------------------------------------------------------------------------------------------------------------------------------------------------------------------------------------------------------------------------------------------------------------------------------------------------------|-------------------------------------------------------------------------------------------------------------------------------------------------------------------------------------------------------------------------------------------------------------------------------------------------------------------------------------------------------------------------------------------------------------------------------------------------------------------------------------------------------------------------------------------|--------------------------------------------------------------------------------------------------------------------------------------------------------------------------------------------------------------------------------------------------------------------------------------------------------------------------------------------------------------------------------------------------------------------------------------------------------------------------------------------------------------------------------------------------------------------------------------------------------------------------------------------------------------------------|
| 69.07   | 68.38                                                                                      | 67.96                                                                                                                      | 67.45                                                                                                                                                                                                                                                                                                                                                                                                      | 66.77                                                                                                                                                                                                                                                                                                                                                                                                                                                                                                                                     | -2.30                                                                                                                                                                                                                                                                                                                                                                                                                                                                                                                                                                                                                                                                    |
| 12.52   | 13.04                                                                                      | 13.72                                                                                                                      | 14.47                                                                                                                                                                                                                                                                                                                                                                                                      | 15.22                                                                                                                                                                                                                                                                                                                                                                                                                                                                                                                                     | 2.70                                                                                                                                                                                                                                                                                                                                                                                                                                                                                                                                                                                                                                                                     |
| 11.55   | 11.58                                                                                      | 11.76                                                                                                                      | 11.78                                                                                                                                                                                                                                                                                                                                                                                                      | 11.78                                                                                                                                                                                                                                                                                                                                                                                                                                                                                                                                     | 0.23                                                                                                                                                                                                                                                                                                                                                                                                                                                                                                                                                                                                                                                                     |
| 4.79    | 4.97                                                                                       | 4.70                                                                                                                       | 4.53                                                                                                                                                                                                                                                                                                                                                                                                       | 4.64                                                                                                                                                                                                                                                                                                                                                                                                                                                                                                                                      | -0.15                                                                                                                                                                                                                                                                                                                                                                                                                                                                                                                                                                                                                                                                    |
| 1.64    | 1.62                                                                                       | 1.50                                                                                                                       | 1.35                                                                                                                                                                                                                                                                                                                                                                                                       | 1.17                                                                                                                                                                                                                                                                                                                                                                                                                                                                                                                                      | -0.47                                                                                                                                                                                                                                                                                                                                                                                                                                                                                                                                                                                                                                                                    |
| 0.43    | 0.41                                                                                       | 0.36                                                                                                                       | 0.42                                                                                                                                                                                                                                                                                                                                                                                                       | 0.42                                                                                                                                                                                                                                                                                                                                                                                                                                                                                                                                      | -0.01                                                                                                                                                                                                                                                                                                                                                                                                                                                                                                                                                                                                                                                                    |
|         |                                                                                            |                                                                                                                            |                                                                                                                                                                                                                                                                                                                                                                                                            |                                                                                                                                                                                                                                                                                                                                                                                                                                                                                                                                           |                                                                                                                                                                                                                                                                                                                                                                                                                                                                                                                                                                                                                                                                          |
| 65.32   | 65.77                                                                                      | 65.80                                                                                                                      | 64.51                                                                                                                                                                                                                                                                                                                                                                                                      | 64.33                                                                                                                                                                                                                                                                                                                                                                                                                                                                                                                                     | -0.99                                                                                                                                                                                                                                                                                                                                                                                                                                                                                                                                                                                                                                                                    |
| 11.99   | 11.94                                                                                      | 12.50                                                                                                                      | 13.10                                                                                                                                                                                                                                                                                                                                                                                                      | 14.31                                                                                                                                                                                                                                                                                                                                                                                                                                                                                                                                     | 2.32                                                                                                                                                                                                                                                                                                                                                                                                                                                                                                                                                                                                                                                                     |
| 15.77   | 15.01                                                                                      | 14.97                                                                                                                      | 15.63                                                                                                                                                                                                                                                                                                                                                                                                      | 15.85                                                                                                                                                                                                                                                                                                                                                                                                                                                                                                                                     | 0.08                                                                                                                                                                                                                                                                                                                                                                                                                                                                                                                                                                                                                                                                     |
| 4.62    | 5.26                                                                                       | 4.94                                                                                                                       | 5.10                                                                                                                                                                                                                                                                                                                                                                                                       | 4.34                                                                                                                                                                                                                                                                                                                                                                                                                                                                                                                                      | -0.28                                                                                                                                                                                                                                                                                                                                                                                                                                                                                                                                                                                                                                                                    |
| 2.00    | 1.75                                                                                       | 1.49                                                                                                                       | 1.43                                                                                                                                                                                                                                                                                                                                                                                                       | 0.90                                                                                                                                                                                                                                                                                                                                                                                                                                                                                                                                      | -1.10                                                                                                                                                                                                                                                                                                                                                                                                                                                                                                                                                                                                                                                                    |
| 0.30    | 0.27                                                                                       | 0.30                                                                                                                       | 0.23                                                                                                                                                                                                                                                                                                                                                                                                       | 0.27                                                                                                                                                                                                                                                                                                                                                                                                                                                                                                                                      | -0.03                                                                                                                                                                                                                                                                                                                                                                                                                                                                                                                                                                                                                                                                    |
|         | 69.07<br>12.52<br>11.55<br>4.79<br>1.64<br>0.43<br>65.32<br>11.99<br>15.77<br>4.62<br>2.00 | 69.07 68.38 12.52 13.04 11.55 11.58 4.79 4.97 1.64 1.62 0.43 0.41  65.32 65.77 11.99 11.94 15.77 15.01 4.62 5.26 2.00 1.75 | 69.07       68.38       67.96         12.52       13.04       13.72         11.55       11.58       11.76         4.79       4.97       4.70         1.64       1.62       1.50         0.43       0.41       0.36         65.32       65.77       65.80         11.99       11.94       12.50         15.77       15.01       14.97         4.62       5.26       4.94         2.00       1.75       1.49 | 69.07       68.38       67.96       67.45         12.52       13.04       13.72       14.47         11.55       11.58       11.76       11.78         4.79       4.97       4.70       4.53         1.64       1.62       1.50       1.35         0.43       0.41       0.36       0.42         65.32       65.77       65.80       64.51         11.99       11.94       12.50       13.10         15.77       15.01       14.97       15.63         4.62       5.26       4.94       5.10         2.00       1.75       1.49       1.43 | 69.07       68.38       67.96       67.45       66.77         12.52       13.04       13.72       14.47       15.22         11.55       11.58       11.76       11.78       11.78         4.79       4.97       4.70       4.53       4.64         1.64       1.62       1.50       1.35       1.17         0.43       0.41       0.36       0.42       0.42         65.32       65.77       65.80       64.51       64.33         11.99       11.94       12.50       13.10       14.31         15.77       15.01       14.97       15.63       15.85         4.62       5.26       4.94       5.10       4.34         2.00       1.75       1.49       1.43       0.90 |