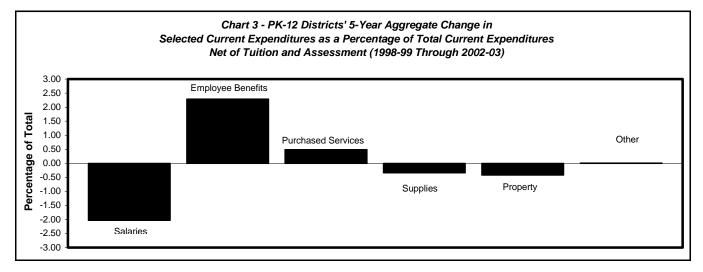

## Selected Current Expenditures as a Percentage of Total Current Expenditures Net of Tuition and Assessment

| PK - 12 Districts    | 1998-99 | 1000 2000 | 2000.01 | 2001-02 | 2002.02 | 5-Year<br>Aggregate |
|----------------------|---------|-----------|---------|---------|---------|---------------------|
|                      | 1990-99 | 1999-2000 | 2000-01 | 2001-02 | 2002-03 | Change              |
| Salaries             | 69.48   | 69.07     | 68.38   | 67.96   | 67.45   | -2.03               |
| Employee Benefits    | 12.18   | 12.52     | 13.04   | 13.72   | 14.47   | 2.29                |
| Purchased Services   | 11.29   | 11.55     | 11.58   | 11.76   | 11.78   | 0.49                |
| Supplies             | 4.87    | 4.79      | 4.97    | 4.70    | 4.53    | -0.34               |
| Property             | 1.77    | 1.64      | 1.62    | 1.50    | 1.35    | -0.42               |
| Other                | 0.41    | 0.43      | 0.41    | 0.36    | 0.42    | 0.01                |
| Elementary Districts |         |           |         |         |         |                     |
| Salaries             | 65.76   | 65.32     | 65.77   | 65.80   | 64.51   | -1.25               |
| Employee Benefits    | 11.71   | 11.99     | 11.94   | 12.50   | 13.10   | 1.39                |
| Purchased Services   | 15.56   | 15.77     | 15.01   | 14.97   | 15.63   | 0.07                |
| Supplies             | 4.67    | 4.62      | 5.26    | 4.94    | 5.10    | 0.43                |
| Property             | 2.02    | 2.00      | 1.75    | 1.49    | 1.43    | -0.59               |
| Other                | 0.28    | 0.30      | 0.27    | 0.30    | 0.23    | -0.05               |