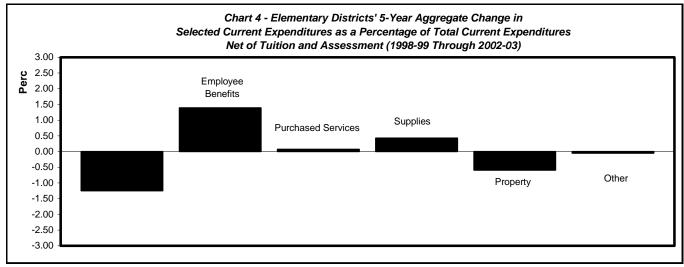

## Selected Current Expenditures as a Percentage of Total Current Expenditures Net of Tuition and Assessment

| PK - 12 Districts    | 1998-99 | 1000 2000 | 2000.01 | 2001-02 | 2002.02 | 5-Year<br>Aggregate |
|----------------------|---------|-----------|---------|---------|---------|---------------------|
|                      | 1990-99 | 1999-2000 | 2000-01 | 2001-02 | 2002-03 | Change              |
| Salaries             | 69.48   | 69.07     | 68.38   | 67.96   | 67.45   | -2.03               |
| Employee Benefits    | 12.18   | 12.52     | 13.04   | 13.72   | 14.47   | 2.29                |
| Purchased Services   | 11.29   | 11.55     | 11.58   | 11.76   | 11.78   | 0.49                |
| Supplies             | 4.87    | 4.79      | 4.97    | 4.70    | 4.53    | -0.34               |
| Property             | 1.77    | 1.64      | 1.62    | 1.50    | 1.35    | -0.42               |
| Other                | 0.41    | 0.43      | 0.41    | 0.36    | 0.42    | 0.01                |
| Elementary Districts |         |           |         |         |         |                     |
| Salaries             | 65.76   | 65.32     | 65.77   | 65.80   | 64.51   | -1.25               |
| Employee Benefits    | 11.71   | 11.99     | 11.94   | 12.50   | 13.10   | 1.39                |
| Purchased Services   | 15.56   | 15.77     | 15.01   | 14.97   | 15.63   | 0.07                |
| Supplies             | 4.67    | 4.62      | 5.26    | 4.94    | 5.10    | 0.43                |
| Property             | 2.02    | 2.00      | 1.75    | 1.49    | 1.43    | -0.59               |
| Other                | 0.28    | 0.30      | 0.27    | 0.30    | 0.23    | -0.05               |