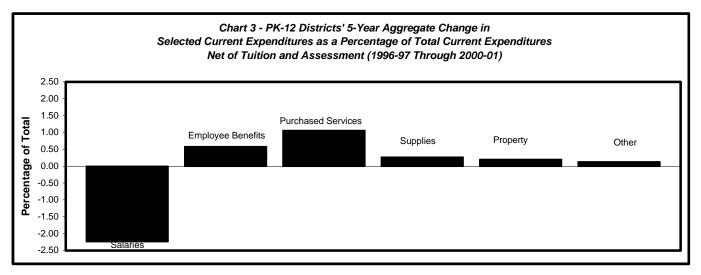

Table 1

Selected Current Expenditures as a Percentage of Total Current Expenditures

Net of Tuition and Assessment

| 1996-97 | 1997-98                                                                                    | 1998-99                                                                                                                    | 1999-2000                                                                                                                                                                                                                                                                                                                                                                                                  | 2000-01                                                                                                                                                                                                                                                                                                                                                                                                                                                                                                                                                                                                                         | 5-Year<br>Aggregate<br>Change                                                                                                                                                                                                                                                                                                                                                                                                                                                                                                                                                                                                                                                                                                                                                        |
|---------|--------------------------------------------------------------------------------------------|----------------------------------------------------------------------------------------------------------------------------|------------------------------------------------------------------------------------------------------------------------------------------------------------------------------------------------------------------------------------------------------------------------------------------------------------------------------------------------------------------------------------------------------------|---------------------------------------------------------------------------------------------------------------------------------------------------------------------------------------------------------------------------------------------------------------------------------------------------------------------------------------------------------------------------------------------------------------------------------------------------------------------------------------------------------------------------------------------------------------------------------------------------------------------------------|--------------------------------------------------------------------------------------------------------------------------------------------------------------------------------------------------------------------------------------------------------------------------------------------------------------------------------------------------------------------------------------------------------------------------------------------------------------------------------------------------------------------------------------------------------------------------------------------------------------------------------------------------------------------------------------------------------------------------------------------------------------------------------------|
|         |                                                                                            |                                                                                                                            |                                                                                                                                                                                                                                                                                                                                                                                                            |                                                                                                                                                                                                                                                                                                                                                                                                                                                                                                                                                                                                                                 |                                                                                                                                                                                                                                                                                                                                                                                                                                                                                                                                                                                                                                                                                                                                                                                      |
|         |                                                                                            |                                                                                                                            |                                                                                                                                                                                                                                                                                                                                                                                                            |                                                                                                                                                                                                                                                                                                                                                                                                                                                                                                                                                                                                                                 | -2.24                                                                                                                                                                                                                                                                                                                                                                                                                                                                                                                                                                                                                                                                                                                                                                                |
| 12.45   | 12.24                                                                                      | 12.18                                                                                                                      | 12.52                                                                                                                                                                                                                                                                                                                                                                                                      | 13.03                                                                                                                                                                                                                                                                                                                                                                                                                                                                                                                                                                                                                           | 0.58                                                                                                                                                                                                                                                                                                                                                                                                                                                                                                                                                                                                                                                                                                                                                                                 |
| 10.55   | 10.85                                                                                      | 11.29                                                                                                                      | 11.55                                                                                                                                                                                                                                                                                                                                                                                                      | 11.61                                                                                                                                                                                                                                                                                                                                                                                                                                                                                                                                                                                                                           | 1.06                                                                                                                                                                                                                                                                                                                                                                                                                                                                                                                                                                                                                                                                                                                                                                                 |
| 4.68    | 4.81                                                                                       | 4.87                                                                                                                       | 4.79                                                                                                                                                                                                                                                                                                                                                                                                       | 4.95                                                                                                                                                                                                                                                                                                                                                                                                                                                                                                                                                                                                                            | 0.27                                                                                                                                                                                                                                                                                                                                                                                                                                                                                                                                                                                                                                                                                                                                                                                 |
| 1.46    | 1.53                                                                                       | 1.77                                                                                                                       | 1.64                                                                                                                                                                                                                                                                                                                                                                                                       | 1.66                                                                                                                                                                                                                                                                                                                                                                                                                                                                                                                                                                                                                            | 0.20                                                                                                                                                                                                                                                                                                                                                                                                                                                                                                                                                                                                                                                                                                                                                                                 |
| 0.27    | 0.31                                                                                       | 0.41                                                                                                                       | 0.43                                                                                                                                                                                                                                                                                                                                                                                                       | 0.40                                                                                                                                                                                                                                                                                                                                                                                                                                                                                                                                                                                                                            | 0.13                                                                                                                                                                                                                                                                                                                                                                                                                                                                                                                                                                                                                                                                                                                                                                                 |
|         |                                                                                            |                                                                                                                            |                                                                                                                                                                                                                                                                                                                                                                                                            |                                                                                                                                                                                                                                                                                                                                                                                                                                                                                                                                                                                                                                 |                                                                                                                                                                                                                                                                                                                                                                                                                                                                                                                                                                                                                                                                                                                                                                                      |
| 67.06   | 66.40                                                                                      | 65.76                                                                                                                      | 65.31                                                                                                                                                                                                                                                                                                                                                                                                      | 65.76                                                                                                                                                                                                                                                                                                                                                                                                                                                                                                                                                                                                                           | -1.30                                                                                                                                                                                                                                                                                                                                                                                                                                                                                                                                                                                                                                                                                                                                                                                |
| 11.77   | 11.45                                                                                      | 11.71                                                                                                                      | 11.99                                                                                                                                                                                                                                                                                                                                                                                                      | 11.94                                                                                                                                                                                                                                                                                                                                                                                                                                                                                                                                                                                                                           | 0.17                                                                                                                                                                                                                                                                                                                                                                                                                                                                                                                                                                                                                                                                                                                                                                                 |
| 15.09   | 15.43                                                                                      | 15.56                                                                                                                      | 15.79                                                                                                                                                                                                                                                                                                                                                                                                      | 15.01                                                                                                                                                                                                                                                                                                                                                                                                                                                                                                                                                                                                                           | -0.08                                                                                                                                                                                                                                                                                                                                                                                                                                                                                                                                                                                                                                                                                                                                                                                |
| 4.52    | 4.61                                                                                       | 4.67                                                                                                                       | 4.62                                                                                                                                                                                                                                                                                                                                                                                                       | 5.26                                                                                                                                                                                                                                                                                                                                                                                                                                                                                                                                                                                                                            | 0.74                                                                                                                                                                                                                                                                                                                                                                                                                                                                                                                                                                                                                                                                                                                                                                                 |
| 1.37    | 1.89                                                                                       | 2.02                                                                                                                       | 2.00                                                                                                                                                                                                                                                                                                                                                                                                       | 1.75                                                                                                                                                                                                                                                                                                                                                                                                                                                                                                                                                                                                                            | 0.38                                                                                                                                                                                                                                                                                                                                                                                                                                                                                                                                                                                                                                                                                                                                                                                 |
| 0.19    | 0.22                                                                                       | 0.28                                                                                                                       | 0.29                                                                                                                                                                                                                                                                                                                                                                                                       | 0.28                                                                                                                                                                                                                                                                                                                                                                                                                                                                                                                                                                                                                            | 0.09                                                                                                                                                                                                                                                                                                                                                                                                                                                                                                                                                                                                                                                                                                                                                                                 |
|         | 70.59<br>12.45<br>10.55<br>4.68<br>1.46<br>0.27<br>67.06<br>11.77<br>15.09<br>4.52<br>1.37 | 70.59 70.26 12.45 12.24 10.55 10.85 4.68 4.81 1.46 1.53 0.27 0.31  67.06 66.40 11.77 11.45 15.09 15.43 4.52 4.61 1.37 1.89 | 70.59       70.26       69.48         12.45       12.24       12.18         10.55       10.85       11.29         4.68       4.81       4.87         1.46       1.53       1.77         0.27       0.31       0.41         67.06       66.40       65.76         11.77       11.45       11.71         15.09       15.43       15.56         4.52       4.61       4.67         1.37       1.89       2.02 | 70.59         70.26         69.48         69.07           12.45         12.24         12.18         12.52           10.55         10.85         11.29         11.55           4.68         4.81         4.87         4.79           1.46         1.53         1.77         1.64           0.27         0.31         0.41         0.43           67.06         66.40         65.76         65.31           11.77         11.45         11.71         11.99           15.09         15.43         15.56         15.79           4.52         4.61         4.67         4.62           1.37         1.89         2.02         2.00 | 70.59         70.26         69.48         69.07         68.35           12.45         12.24         12.18         12.52         13.03           10.55         10.85         11.29         11.55         11.61           4.68         4.81         4.87         4.79         4.95           1.46         1.53         1.77         1.64         1.66           0.27         0.31         0.41         0.43         0.40           67.06         66.40         65.76         65.31         65.76           11.77         11.45         11.71         11.99         11.94           15.09         15.43         15.56         15.79         15.01           4.52         4.61         4.67         4.62         5.26           1.37         1.89         2.02         2.00         1.75 |