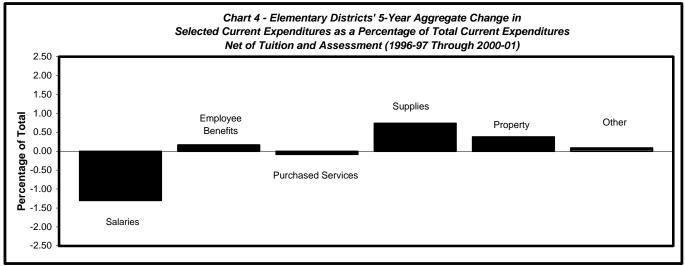

Table 1

Selected Current Expenditures as a Percentage of Total Current Expenditures

Net of Tuition and Assessment

| 1996-97 | 1997-98                                                                                    | 1998-99                                                                                                                    | 1999-2000                                                                                                                                                                                                                                                                                                                                                                                                  | 2000-01                                                                                                                                                                                                                                                                                                                                                                                                                                                                                                                                                                                                                         | 5-Year<br>Aggregate<br>Change                                                                                                                                                                                                                                                                                                                                                                                                                                                                                                                                                                                                                                                                                                                                                        |
|---------|--------------------------------------------------------------------------------------------|----------------------------------------------------------------------------------------------------------------------------|------------------------------------------------------------------------------------------------------------------------------------------------------------------------------------------------------------------------------------------------------------------------------------------------------------------------------------------------------------------------------------------------------------|---------------------------------------------------------------------------------------------------------------------------------------------------------------------------------------------------------------------------------------------------------------------------------------------------------------------------------------------------------------------------------------------------------------------------------------------------------------------------------------------------------------------------------------------------------------------------------------------------------------------------------|--------------------------------------------------------------------------------------------------------------------------------------------------------------------------------------------------------------------------------------------------------------------------------------------------------------------------------------------------------------------------------------------------------------------------------------------------------------------------------------------------------------------------------------------------------------------------------------------------------------------------------------------------------------------------------------------------------------------------------------------------------------------------------------|
|         |                                                                                            |                                                                                                                            |                                                                                                                                                                                                                                                                                                                                                                                                            |                                                                                                                                                                                                                                                                                                                                                                                                                                                                                                                                                                                                                                 |                                                                                                                                                                                                                                                                                                                                                                                                                                                                                                                                                                                                                                                                                                                                                                                      |
|         |                                                                                            |                                                                                                                            |                                                                                                                                                                                                                                                                                                                                                                                                            |                                                                                                                                                                                                                                                                                                                                                                                                                                                                                                                                                                                                                                 | -2.24                                                                                                                                                                                                                                                                                                                                                                                                                                                                                                                                                                                                                                                                                                                                                                                |
| 12.45   | 12.24                                                                                      | 12.18                                                                                                                      | 12.52                                                                                                                                                                                                                                                                                                                                                                                                      | 13.03                                                                                                                                                                                                                                                                                                                                                                                                                                                                                                                                                                                                                           | 0.58                                                                                                                                                                                                                                                                                                                                                                                                                                                                                                                                                                                                                                                                                                                                                                                 |
| 10.55   | 10.85                                                                                      | 11.29                                                                                                                      | 11.55                                                                                                                                                                                                                                                                                                                                                                                                      | 11.61                                                                                                                                                                                                                                                                                                                                                                                                                                                                                                                                                                                                                           | 1.06                                                                                                                                                                                                                                                                                                                                                                                                                                                                                                                                                                                                                                                                                                                                                                                 |
| 4.68    | 4.81                                                                                       | 4.87                                                                                                                       | 4.79                                                                                                                                                                                                                                                                                                                                                                                                       | 4.95                                                                                                                                                                                                                                                                                                                                                                                                                                                                                                                                                                                                                            | 0.27                                                                                                                                                                                                                                                                                                                                                                                                                                                                                                                                                                                                                                                                                                                                                                                 |
| 1.46    | 1.53                                                                                       | 1.77                                                                                                                       | 1.64                                                                                                                                                                                                                                                                                                                                                                                                       | 1.66                                                                                                                                                                                                                                                                                                                                                                                                                                                                                                                                                                                                                            | 0.20                                                                                                                                                                                                                                                                                                                                                                                                                                                                                                                                                                                                                                                                                                                                                                                 |
| 0.27    | 0.31                                                                                       | 0.41                                                                                                                       | 0.43                                                                                                                                                                                                                                                                                                                                                                                                       | 0.40                                                                                                                                                                                                                                                                                                                                                                                                                                                                                                                                                                                                                            | 0.13                                                                                                                                                                                                                                                                                                                                                                                                                                                                                                                                                                                                                                                                                                                                                                                 |
|         |                                                                                            |                                                                                                                            |                                                                                                                                                                                                                                                                                                                                                                                                            |                                                                                                                                                                                                                                                                                                                                                                                                                                                                                                                                                                                                                                 |                                                                                                                                                                                                                                                                                                                                                                                                                                                                                                                                                                                                                                                                                                                                                                                      |
| 67.06   | 66.40                                                                                      | 65.76                                                                                                                      | 65.31                                                                                                                                                                                                                                                                                                                                                                                                      | 65.76                                                                                                                                                                                                                                                                                                                                                                                                                                                                                                                                                                                                                           | -1.30                                                                                                                                                                                                                                                                                                                                                                                                                                                                                                                                                                                                                                                                                                                                                                                |
| 11.77   | 11.45                                                                                      | 11.71                                                                                                                      | 11.99                                                                                                                                                                                                                                                                                                                                                                                                      | 11.94                                                                                                                                                                                                                                                                                                                                                                                                                                                                                                                                                                                                                           | 0.17                                                                                                                                                                                                                                                                                                                                                                                                                                                                                                                                                                                                                                                                                                                                                                                 |
| 15.09   | 15.43                                                                                      | 15.56                                                                                                                      | 15.79                                                                                                                                                                                                                                                                                                                                                                                                      | 15.01                                                                                                                                                                                                                                                                                                                                                                                                                                                                                                                                                                                                                           | -0.08                                                                                                                                                                                                                                                                                                                                                                                                                                                                                                                                                                                                                                                                                                                                                                                |
| 4.52    | 4.61                                                                                       | 4.67                                                                                                                       | 4.62                                                                                                                                                                                                                                                                                                                                                                                                       | 5.26                                                                                                                                                                                                                                                                                                                                                                                                                                                                                                                                                                                                                            | 0.74                                                                                                                                                                                                                                                                                                                                                                                                                                                                                                                                                                                                                                                                                                                                                                                 |
| 1.37    | 1.89                                                                                       | 2.02                                                                                                                       | 2.00                                                                                                                                                                                                                                                                                                                                                                                                       | 1.75                                                                                                                                                                                                                                                                                                                                                                                                                                                                                                                                                                                                                            | 0.38                                                                                                                                                                                                                                                                                                                                                                                                                                                                                                                                                                                                                                                                                                                                                                                 |
| 0.19    | 0.22                                                                                       | 0.28                                                                                                                       | 0.29                                                                                                                                                                                                                                                                                                                                                                                                       | 0.28                                                                                                                                                                                                                                                                                                                                                                                                                                                                                                                                                                                                                            | 0.09                                                                                                                                                                                                                                                                                                                                                                                                                                                                                                                                                                                                                                                                                                                                                                                 |
|         | 70.59<br>12.45<br>10.55<br>4.68<br>1.46<br>0.27<br>67.06<br>11.77<br>15.09<br>4.52<br>1.37 | 70.59 70.26 12.45 12.24 10.55 10.85 4.68 4.81 1.46 1.53 0.27 0.31  67.06 66.40 11.77 11.45 15.09 15.43 4.52 4.61 1.37 1.89 | 70.59       70.26       69.48         12.45       12.24       12.18         10.55       10.85       11.29         4.68       4.81       4.87         1.46       1.53       1.77         0.27       0.31       0.41         67.06       66.40       65.76         11.77       11.45       11.71         15.09       15.43       15.56         4.52       4.61       4.67         1.37       1.89       2.02 | 70.59         70.26         69.48         69.07           12.45         12.24         12.18         12.52           10.55         10.85         11.29         11.55           4.68         4.81         4.87         4.79           1.46         1.53         1.77         1.64           0.27         0.31         0.41         0.43           67.06         66.40         65.76         65.31           11.77         11.45         11.71         11.99           15.09         15.43         15.56         15.79           4.52         4.61         4.67         4.62           1.37         1.89         2.02         2.00 | 70.59         70.26         69.48         69.07         68.35           12.45         12.24         12.18         12.52         13.03           10.55         10.85         11.29         11.55         11.61           4.68         4.81         4.87         4.79         4.95           1.46         1.53         1.77         1.64         1.66           0.27         0.31         0.41         0.43         0.40           67.06         66.40         65.76         65.31         65.76           11.77         11.45         11.71         11.99         11.94           15.09         15.43         15.56         15.79         15.01           4.52         4.61         4.67         4.62         5.26           1.37         1.89         2.02         2.00         1.75 |