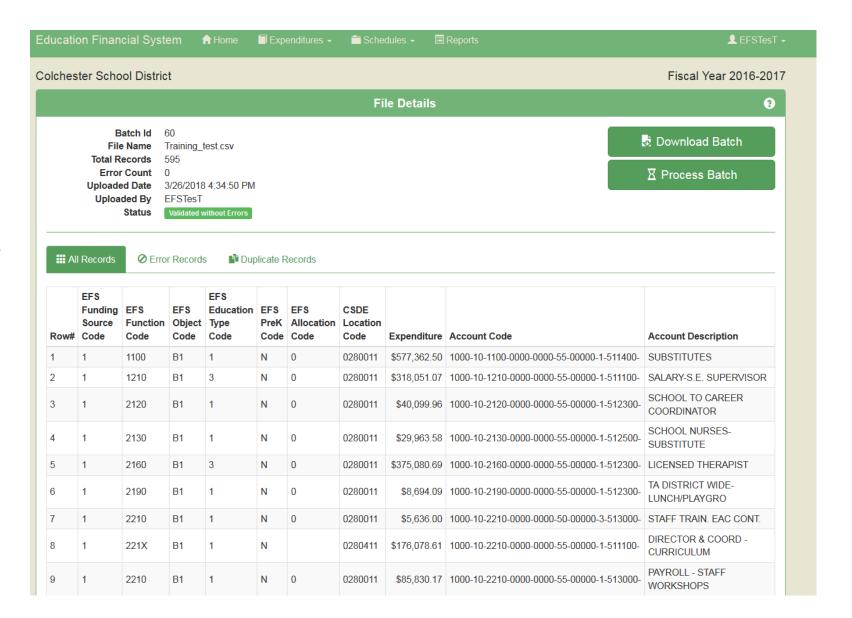

#### From the Home Page, you can:

- Navigate to Allocation page.
- Select and upload data file.
- View status of uploaded files.
- View details of uploaded files.