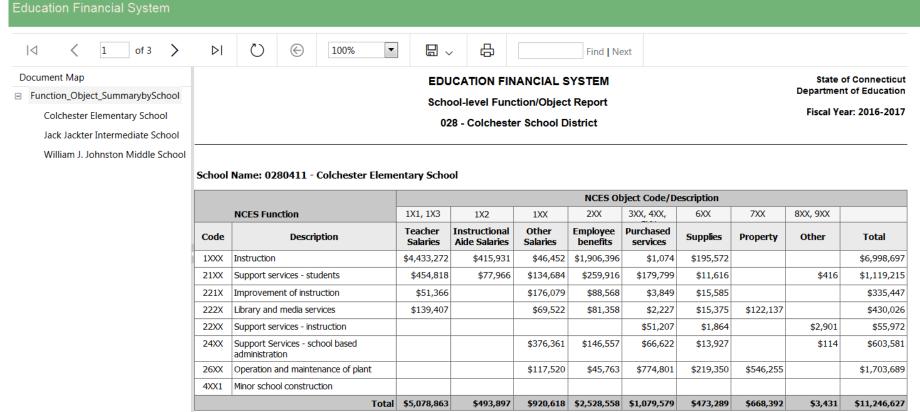

| 0280011          |                    | 1000-10-2700-0000-0000-45-00000-6<br>-562700- | VEHIC MAINT & SUPPL-S.E. IN-TO | \$30,634.55 |
| 27XX             | B4             | N          | 1               | 1                             | 0280011          |                    | 1000-10-2700-0000-0000-45-00000-6<br>-562702- | DIESEL-ELEM & MIDDLE-CONTRACTO | \$58,489.38 |
|                  |                |            |                 |                               |                  |                    |                                               | Total                          | \$166,357   |

Page 1 of 3

School-level report is similar to district-level, except contains only school-level expenditures that were identified or allocated to each school.



Printed at: 3/29/2018 4:46:51 PM

# **EFS Next Steps for Districts**

- Review the User Guide and other EFS materials under "Documents/Forms" at: <a href="http://portal.ct.gov/SDE-EFS">http://portal.ct.gov/SDE-EFS</a>
- Try creating a 2016-17 test file from your general ledger and uploading.
- Become familiar with EFS schedules and reports.
- Eventually your 2016-17 EFS data should agree with 2016-17 ED001 data shown on the EFS schedules.
- Plan on submitting 2017-18 expenditures using EFS by September 1, 2018.
- Please send any issues or questions to our mailbox at <u>SDE.efs@ct.gov</u>.

# EFS Tips – File Uploads

- We recommend doing at least one test upload with a portion of your g/l template to see if what types of errors you receive, if any, before uploading your entire file. Note