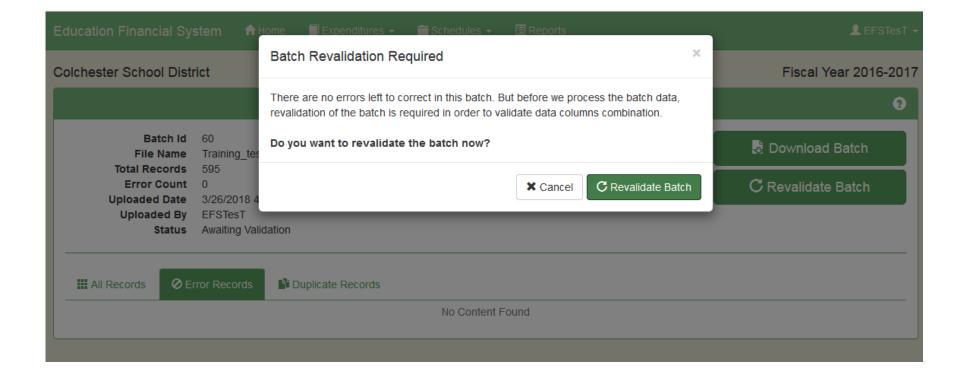

0000-1-512500- | SCHOOL<br>NURSES-<br>SUBSTITUTE   |

Above are the first five lines of the file you uploaded. Is the first row (highlighted) a row of data to be submitted, or does it contain headers or other text that should be ignored?

- This is not a row of data, please ignore it.
- This is a row of data, please include it.

Load Data for Validation

Cancel

# Upload Slide 4

Status is "Validated with Errors". Click on "Details" button.



Click on "Error Records" tab. Two options at this point:

- Review errors, fix upload file and re-upload, or
- Click "Edit" button to fix each error record.



Error was missing location code. Clicked "Edit" button, edit window appears. Select CSDE Location Code from dropdown, then click "Save".



Once errors are cleared, click "Revalidate Batch".



More Errors! This is a 2<sup>nd</sup> stage error check that ensures that the combinations of codes used meet requirements, for example Row 13 where object S1 for Teacher Salary was used with Function 2320 for Central Administration.

### Data Validation and Errors - Slide 4



Use dropdown to revise Object Code to B1, then click "Save".



#### Process Data – Slide 1

- Status is "Validated without Errors". YOU ARE NOT DONE. Need to click "Process Batch" to perform the allocations and populate database and schedules.
- This process will create additional records if allocation codes were included in the upload file.



#### Process Data – Slide 2

Warning that processing the batch will overwrite existing expenditure data. You may want to download and save the prior batch from "Expenditur