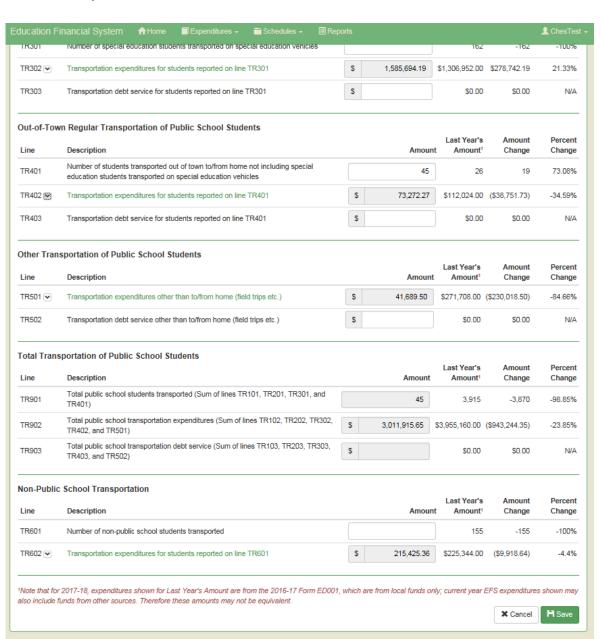

nditure amount or local account code or description. Click "Save" when done.
- Dropdowns for EFS codes include only the codes that apply to the line being edited. Changes to other EFS codes may be made on the Expenditure Detail screen.



# Schedule Example – Transportation – Slide 1

- Expenditure amounts on this schedule are from EFS expenditure table. Any changes made to those lines will change all affected schedules and reports.
- Numbers of students, and debt service amounts, are manual entries made on the page. These amounts do not affect the EFS expenditure table.



# Schedule Example – Transportation – Slide 2

- Manually entered "45" in Line TR401. Tab or click outside of that field to retain manual entry on screen.
- When finished making manual entries,
   Click "Save" button.



# Schedule Example – Federal Funding – Slide 1

- Lines FF101-FF103 are grant details, similar to entries on Form FD001 Schedule 8.
- Lines FF101 and FF102 are filled from the Prepayment Grants System – Form ED141.
   So ED141s need to be complete before finishing this schedule (same also for State and Private/Miscellaneous Funding Schedules).
- Total federal expenditures listed on this schedule need to match the total of federal funds for elementary and secondary education in EFS expenditure database. In other words, you need to include federal expenditures in your upload file or by manual entry, coded with proper EFS Codes. Variance in Line FF905 needs to be zero before certifying.



- Choose District or School-Level Function Object Summary Report
- We expect to add other reports in t