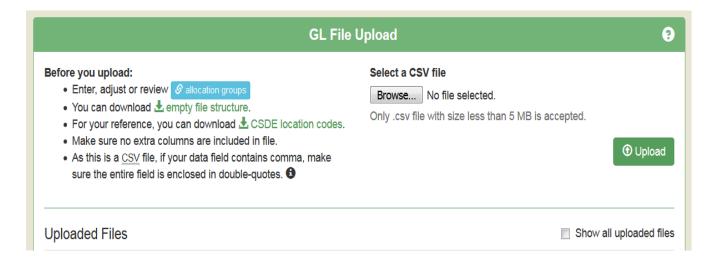

ation applies only to employee fringe benefits, EFS Object Code "B2". The expenditure amount for a record identified with EFS Allocation Code "1" will be allocated to all EFS expenditure segments based on salary expenditures.

#### **Allocation Codes 2-9**

#### Basis – school enrollment

This allocation allows minor school-level expenditures not identified to individual schools on the district's accounting records to be allocated to schools based on student enrollment.

From Home screen, click "allocation groups".

Check the boxes for the schools applicable to each allocation code used in the upload file.

#### Allocation Slide 2

#### 



From Home Screen, under "Select a CSV file" > click "Browse"

Locate where the .csv file was saved > select the file > click "Open"

# Upload Slide 1





# Upload Slide 2

# Click "Upload" button



# Upload Slide 3

- If your csv file contains a header, select the first option to ignore first row.
- If the csv file has no header, select second option, first row is a data row.
- Click "Load data for validation"

#### File Preview

| EFS<br>Funding<br>Source<br>Code | EFS<br>Function<br>Code | EFS<br>Object<br>Code | EFS<br>Education<br>Type<br>Code |   | EFS<br>Allocation<br>Code | CSDE<br>Location<br>Code | Expenditure | Account Code                              | Account<br>Description            |
|----------------------------------|-------------------------|-----------------------|----------------------------------|---|---------------------------|--------------------------|-------------|-------------------------------------------|--