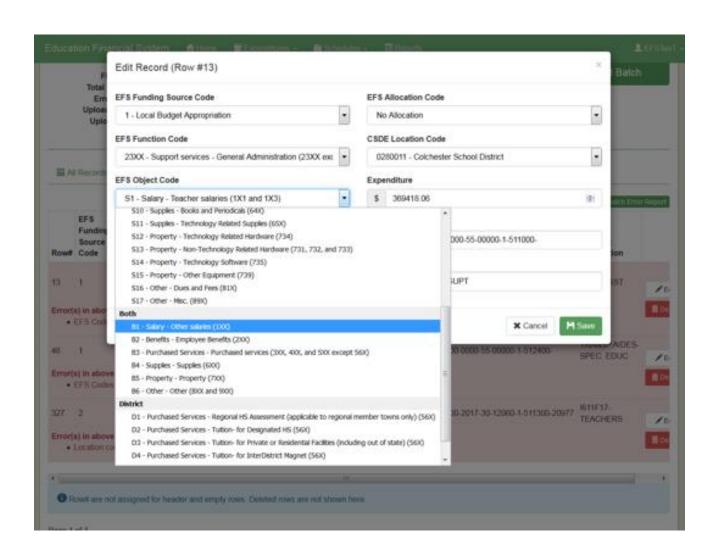

r Validation

Cancel

# Upload Slide 4

Status is "Validated with Errors". Click on "Details" button.



Click on "Error Records" tab. Two options at this point:

- Review errors, fix upload file and re-upload, or
- Click "Edit" button to fix each error record.



Error was missing location code. Clicked "Edit" button, edit window appears. Select CSDE Location Code from dropdown, then click "Save".



Once errors are cleared, click "Revalidate Batch".



More Errors! This is a 2<sup>nd</sup> stage error check that ensures that the combinations of codes used meet requirements, for example Row 13 where object S1 for Teacher Salary was used with Function 2320 for Central Administration.

### Data Validation and Errors - Slide 4



Use dropdown to revise Object Code to B1, then click "Save".



#### Process Data – Slide 1

- Status is "Validated without Errors". YOU ARE NOT DONE. Need to click "Process Batch" to perform the allocations and populate database and schedules.
- This process will create additional records if allocation codes were included in the upload file.



#### Process Data – Slide 2

Warning that processing the batch will overwrite existing expenditure data. You may want to download and save the prior batch from "Expenditure Detail" screen. Then click "Process Batch".



# **Expenditure Detail**

- Lists all processed expenditure records.
- Can search by each EFS segment.
- Use page navigation at bottom to view additional records.
- Use buttons on the right side to edit or delete records.
- Use "Export as csv" button to export all records or the filtered set.