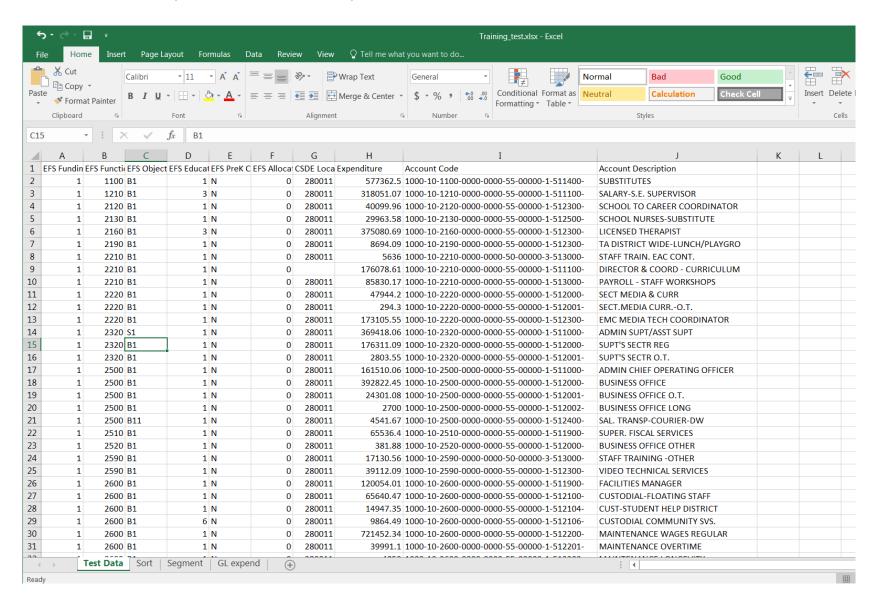

# **EFS Template**

|     | Α       | В        | С      | D         | Е    | F    | G        | Н            | I              | J                   |
|-----|---------|----------|--------|-----------|------|------|----------|--------------|----------------|---------------------|
|     | EFS     | EFS      | EFS    | EFS       | EFS  | EFS  | CSDE     |              |                |                     |
|     | Funding | Function | Object |           |      |      | Location | Expenditure  | Account Number | Account Description |
|     | Source  | Code     | Code   | Type Code | Code | Code | Code     | Experiulture | Account Number | Account Description |
| 1   | Code    |          |        |           |      |      |          |              |                |                     |
| 2   |         |          |        |           |      |      |          |              |                |                     |
| 3   |         |          |        |           |      |      |          |              |                |                     |
| 4   |         |          |        |           |      |      |          |              |                |                     |
| 5   |         |          |        |           |      |      |          |              |                |                     |
| 6   |         |          |        |           |      |      |          |              |                |                     |
| 7   |         |          |        |           |      |      |          |              |                |                     |
| 8   |         |          |        |           |      |      |          |              |                |                     |
| 9   |         |          |        |           |      |      |          |              |                |                     |
| 10  |         |          |        |           |      |      |          |              |                |                     |
| 11  |         |          |        |           |      |      |          |              |                |                     |
| 12  |         |          |        |           |      |      |          |              |                |                     |
| 13  |         |          |        |           |      |      |          |              |                |                     |
| 4.4 |         |          |        |           |      |      |          |              |                |                     |