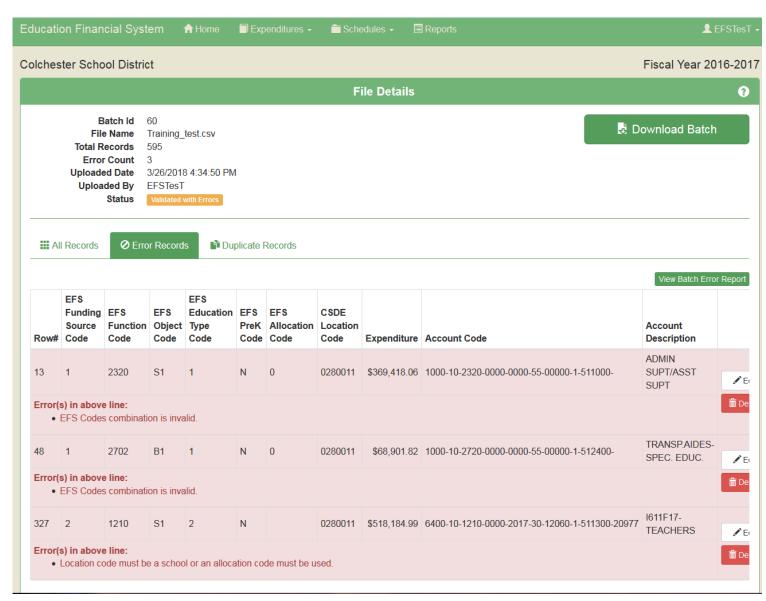

re it.
- This is a row of data, please include it.

Load Data for Validation

Cancel

# Upload Slide 4

Status is "Validated with Errors". Click on "Details" button.



Click on "Error Records" tab. Two options at this point:

- Review errors, fix upload file and re-upload, or
- Click "Edit" button to fix each error record.



Error was missing location code. Clicked "Edit" button, edit window appears. Select CSDE Location Code from dropdown, then click "Save".



Once errors are cleared, click "Revalidate Batch".



More Errors! This is a 2<sup>nd</sup> stage error check that ensures that the combinations of codes used meet requirements, for example Row 13 where object S1 for Teacher Salary was used with Function 2320 for Central Administration.

### Data Validation and Errors - Slide 4



Use dropdown to revise Object Code to B1, then click "Save".



#### Process Data – Slide 1

- Status is "Validated without Errors". YOU ARE NOT DONE. Need to click "Process Batch" to perform the allocations and populate database and schedules.
- This process will create additional records if allocation codes were included in the upload file.



#### Process Data – Slide 2

Warning that processing the batch will overwrite existing expenditure data. You may want to download and save the prior batch from "Expenditure Detail" screen. Then click "Process Batch".



# **Expenditure Detail**

- Lists all processed expenditure records.
- Can search by each EFS segment.
- Use page navigation at bottom to view additional records.
- Use buttons on the right side to edit or delete records.
- Use "E