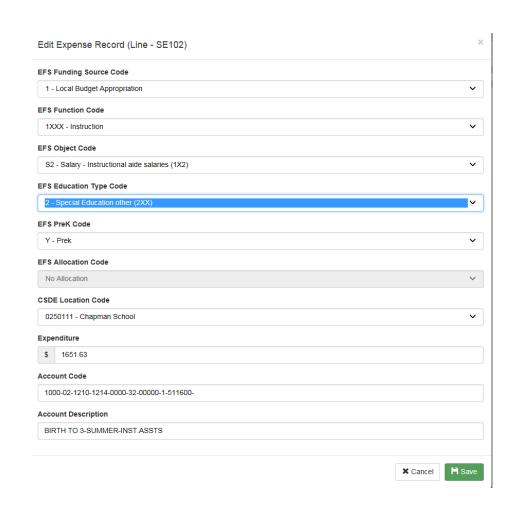

|
| SE199 | Total                          | Calculated by           |                             |                                                           | N/A                   |                                  |                     |                            | 412, 1                                       |

- To view expenditure records for a line, click the down arrow next to the line number.
- Edit or delete a record using the buttons on the right side.



- Edit record by choosing from dropdown or retyping expenditure amount or local account code or description. Click "Save" when done.
- Dropdowns for EFS codes include only the codes that apply to the line being edited. Changes to other EFS codes may be made on the Expenditure Detail screen.



# Schedule Example – Transportation – Slide 1

- Expenditure amounts on this schedule are from EFS expenditure table. Any changes made to those lines will change all affected schedules and reports.
- Numbers of students, and debt service amounts, are manual entries made on the page. These amounts do not affect the EFS expenditure table.



# Schedule Example – Transportation – Slide 2

- Manually entered "45" in Line TR401. Tab or click outside of that field to retain manual entry on screen.
- When finished making manual entries,
   Click "Save" button.



# Schedule Example – Federal Funding – Slide 1

- Lines FF101-FF103 are grant details, similar to entries on Form FD001 Schedule 8.
- Lines FF101 and FF102 are filled from the Prepayment Grants System – Form ED141.
   So ED141s need to