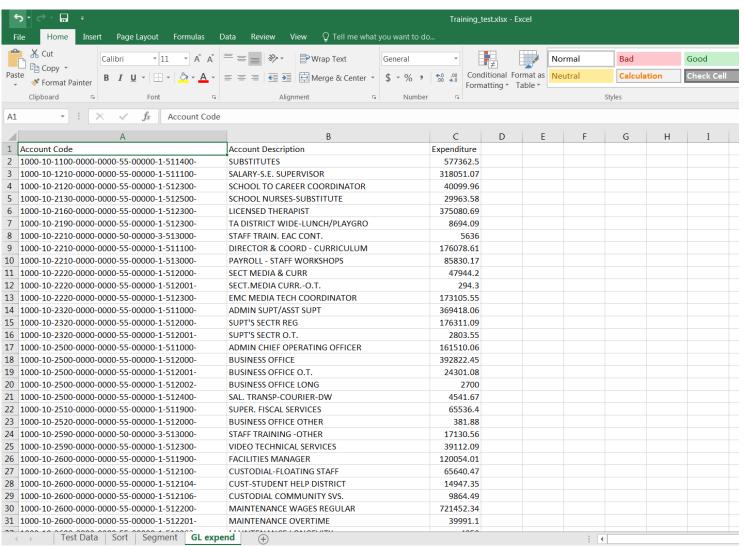

# **EFS Template**

|     | Α       | В        | С      | D         | Е    | F    | G        | Н            | I              | J                   |
|-----|---------|----------|--------|-----------|------|------|----------|--------------|----------------|---------------------|
|     | EFS     | EFS      | EFS    | EFS       | EFS  | EFS  | CSDE     |              |                |                     |
|     | Funding | Function | Object |           |      |      | Location | Expenditure  | Account Number | Account Description |
|     | Source  | Code     | Code   | Type Code | Code | Code | Code     | Experiulture | Account Number | Account Description |
| 1   | Code    |          |        |           |      |      |          |              |                |                     |
| 2   |         |          |        |           |      |      |          |              |                |                     |
| 3   |         |          |        |           |      |      |          |              |                |                     |
| 4   |         |          |        |           |      |      |          |              |                |                     |
| 5   |         |          |        |           |      |      |          |              |                |                     |
| 6   |         |          |        |           |      |      |          |              |                |                     |
| 7   |         |          |        |           |      |      |          |              |                |                     |
| 8   |         |          |        |           |      |      |          |              |                |                     |
| 9   |         |          |        |           |      |      |          |              |                |                     |
| 10  |         |          |        |           |      |      |          |              |                |                     |
| 11  |         |          |        |           |      |      |          |              |                |                     |
| 12  |         |          |        |           |      |      |          |              |                |                     |
| 13  |         |          |        |           |      |      |          |              |                |                     |
| 4.4 |         |          |        |           |      |      |          |              |                |                     |