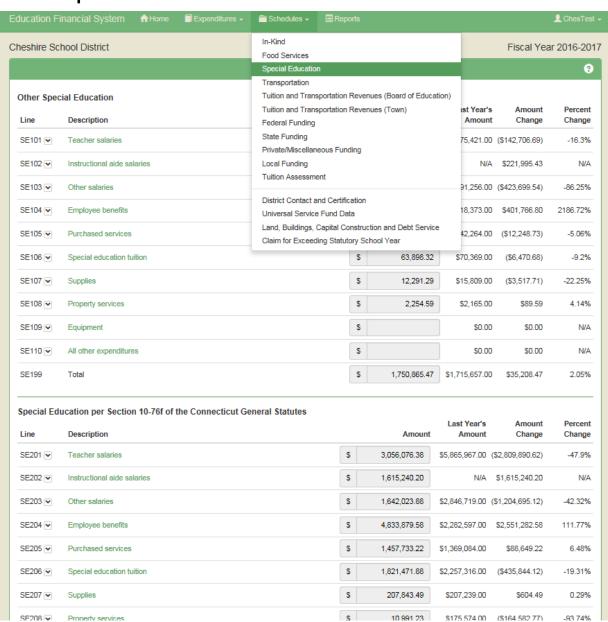

ditures not included in the upper section, to arrive at the total expenditures reported in the database.
- The "Total EFS Expenditures" line is the same amount as the total shown on the Expenditure Detail page.
- Use "Refresh" button to update this page for any changes to expenditures made while this page is open.

# **Expenditure Summary**



- All amounts on this schedule are from EFS expenditure table. Any changes made here will change all affected schedules and reports.
- Two sections: "Other Special Education" and "Special Education per Section 10-76f of the Connecticut General Statutes" equivalent to old ED001 Columns 1 and 2.
- For training, and for the 2017-18 filing, prior year amounts are from 2016-17
   Form ED001. Some of the lines don't match the ED001 but totals should tie.



#### DRAFT

#### ${\bf 3.6.2\; Line\; instructions-Local\; and\; Regional\; School\; Districts}$

Schedule line definitions, including reference to prior ED001 lines, are provided in the User Guide, under "Documents/Forms" at:

http://portal.ct.gov/SDE-EFS.

|       |                                |                         |                             | EFS                                                       | Codes / D             | escription                       |                     |                            |                                              |
|-------|--------------------------------|-------------------------|-----------------------------|-----------------------------------------------------------|-----------------------|----------------------------------|------