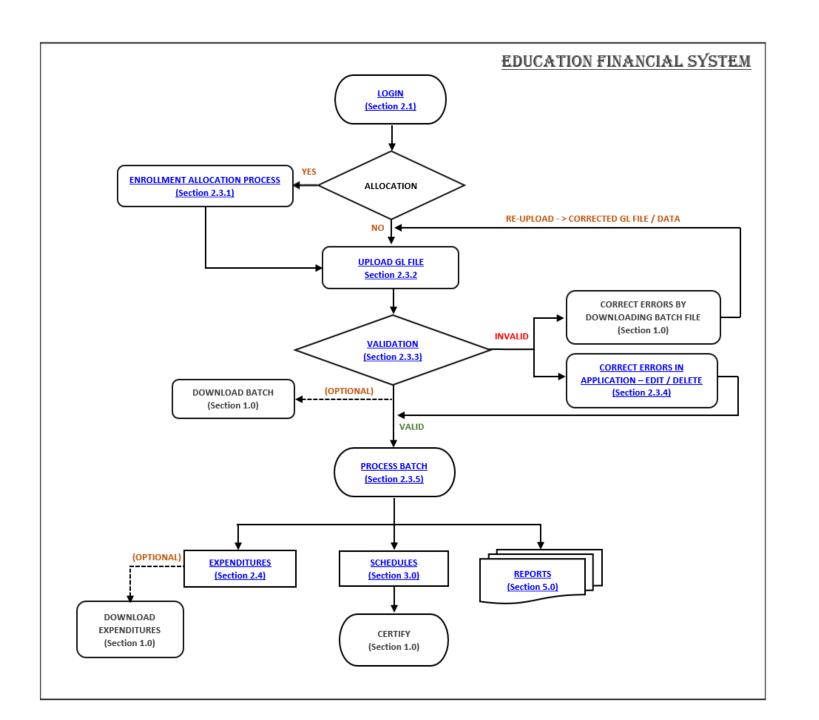

# **EFS Training Agenda**

- System flowchart
- Log In to the EFS
- Review upload template
- Prepare upload file
- Allocation
- Upload data
- Data validation and errors
- Process data
- Expenditure detail and summary
- Review EFS Schedules
- Review EFS Reports
- Review next steps to practice using EFS
- EFS reporting tips