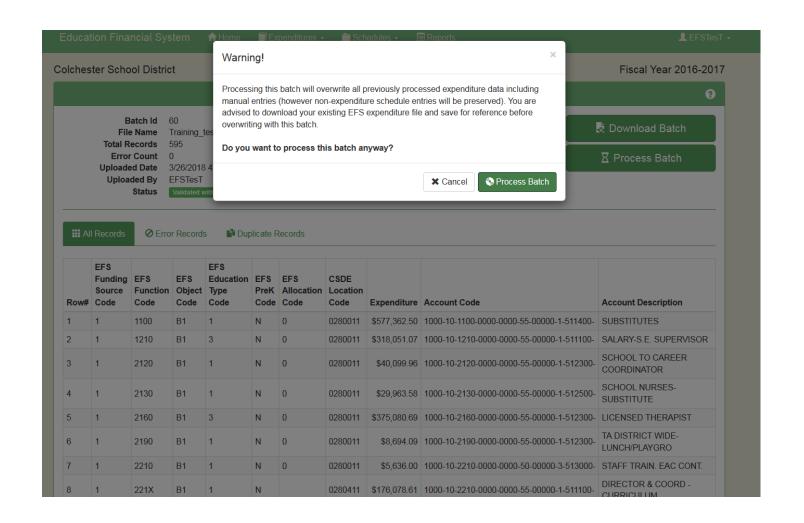

rror check that ensures that the combinations of codes used meet requirements, for example Row 13 where object S1 for Teacher Salary was used with Function 2320 for Central Administration.

### Data Validation and Errors - Slide 4



Use dropdown to revise Object Code to B1, then click "Save".



#### Process Data – Slide 1

- Status is "Validated without Errors". YOU ARE NOT DONE. Need to click "Process Batch" to perform the allocations and populate database and schedules.
- This process will create additional records if allocation codes were included in the upload file.



#### Process Data – Slide 2

Warning that processing the batch will overwrite existing expenditure data. You may want to download and save the prior batch from "Expenditure Detail" screen. Then click "Process Batch".



# **Expenditure Detail**

- Lists all processed expenditure records.
- Can search by each EFS segment.
- Use page navigation at bottom to view additional records.
- Use buttons on the right side to edit or delete records.
- Use "Export as csv" button to export all records or the filtered set. These are "after allocation" records so may contain more records



- Elementary/Secondary Education section includes all expenditures that in the past would be included on ED001 Schedule 12 – total would tie to Line 1213/1.
- Reconciliation to Total Expenditures section adds back the expenditures not included in the upper section, to arrive at the total expenditures reported in the database.
- The "Total EFS Expenditures" line is the same amount as the total shown on the Expenditure Detail page.
-