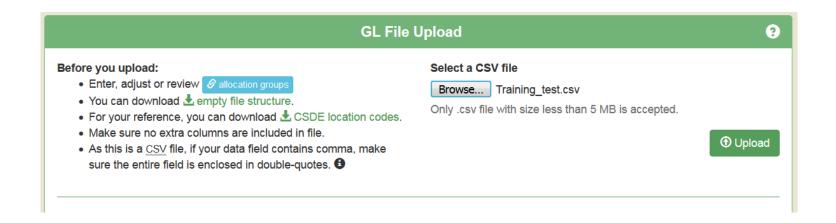

EFS Object Code "B2". The expenditure amount for a record identified with EFS Allocation Code "1" will be allocated to all EFS expenditure segments based on salary expenditures.

#### **Allocation Codes 2-9**

#### Basis – school enrollment

This allocation allows minor school-level expenditures not identified to individual schools on the district's accounting records to be allocated to schools based on student enrollment.

From Home screen, click "allocation groups".

Check the boxes for the schools applicable to each allocation code used in the upload file.

#### Allocation Slide 2

#### 



From Home Screen, under "Select a CSV file" > click "Browse"

Locate where the .csv file was saved > select the file > click "Open"

# Upload Slide 1





# Upload Slide 2

# Click "Upload" button



# Upload Slide 3

- If your csv file contains a header, select the first option to ignore first row.
- If the csv file has no header, select second option, first row is a data row.
- Click "Load data for validation"

#### File Preview

| EFS<br>Funding<br>Source<br>Code | EFS<br>Function<br>Code | EFS<br>Object<br>Code | EFS<br>Education<br>Type<br>Code |   | EFS<br>Allocation<br>Code | CSDE<br>Location<br>Code | Expenditure | Account Code                              | Account<br>Description            |
|----------------------------------|-------------------------|-----------------------|----------------------------------|---|---------------------------|--------------------------|-------------|-------------------------------------------|-----------------------------------|
| 1