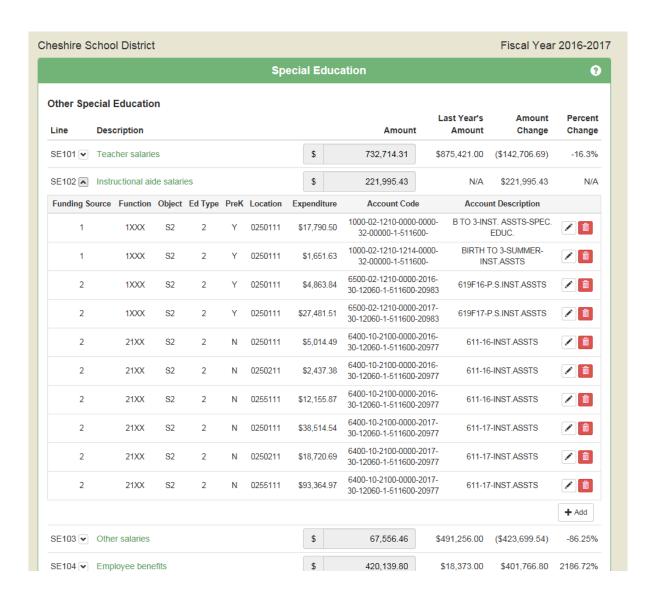

|
| SE110 | All other<br>expenditures      | Expenditure<br>Database | All except<br>11            | All except 27XX,<br>27X1, 27X3, 27X4,<br>311X, 4XXX, 5XXX | B6, S16,<br>S17       | 2                                | All                 | School or<br>District code | 411, 1                                       |
| SE199 | Total                          | Calculated by           |                             |                                                           | N/A                   |                                  |                     |                            | 412, 1                                       |

- To view expenditure records for a line, click the down arrow next to the line number.
- Edit or delete a record using the buttons on the right side.



- Edit record by choosing from dropdown or retyping expenditure amount or local account code or description. Click "Save" when done.
- Dropdowns for EFS codes include only the codes that apply to the line being edited. Changes to other EFS codes may be made on the Expenditure Detail screen.



# Schedule Example – Transportation – Slide 1

- Expenditure amounts on this schedule are from EFS expenditure table. Any changes made to those lines will change all affected schedules and reports.
- Numbers of students, and debt service amounts, are manual entries made on the page. These amounts do not affect the EFS expenditure table.



# Schedule Example – Transportation – Slide 2

- Manually entered "45" in Line TR401. Tab or click outside of that field to retain manual entry on screen.
- When