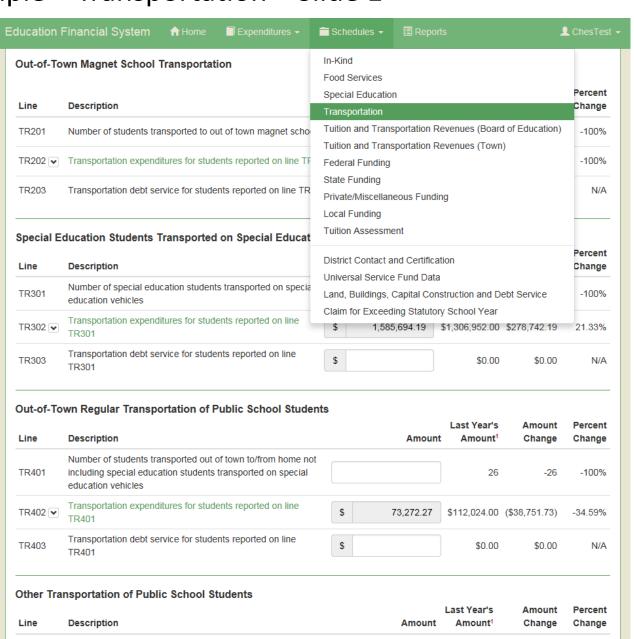

|

- To view expenditure records for a line, click the down arrow next to the line number.
- Edit or delete a record using the buttons on the right side.



- Edit record by choosing from dropdown or retyping expenditure amount or local account code or description. Click "Save" when done.
- Dropdowns for EFS codes include only the codes that apply to the line being edited. Changes to other EFS codes may be made on the Expenditure Detail screen.



# Schedule Example – Transportation – Slide 1

- Expenditure amounts on this schedule are from EFS expenditure table. Any changes made to those lines will change all affected schedules and reports.
- Numbers of students, and debt service amounts, are manual entries made on the page. These amounts do not affect the EFS expenditure table.



# Schedule Example – Transportation – Slide 2

- Manually entered "45" in Line TR401. Tab or click outside of that field to retain manual entry on screen.
- When finished making manual entries,
   Click "Save" button.



# Schedule Example – Federal Funding – Slide 1

- Lines FF101-FF103 are grant details, similar to entries on Form FD001 Schedule 8.
- Lines FF101 and FF102 are filled from the Prepayment Grants System – Form ED141.
   So ED141s need to be complete before finishing this schedule (same also for State and Private/Miscellaneous Funding Schedules).
- Total federal expenditures listed on this schedule need to match the total of federal funds for elementary and secondary education in EFS expenditure database. In other words, you need to include federal expenditures in your uplo