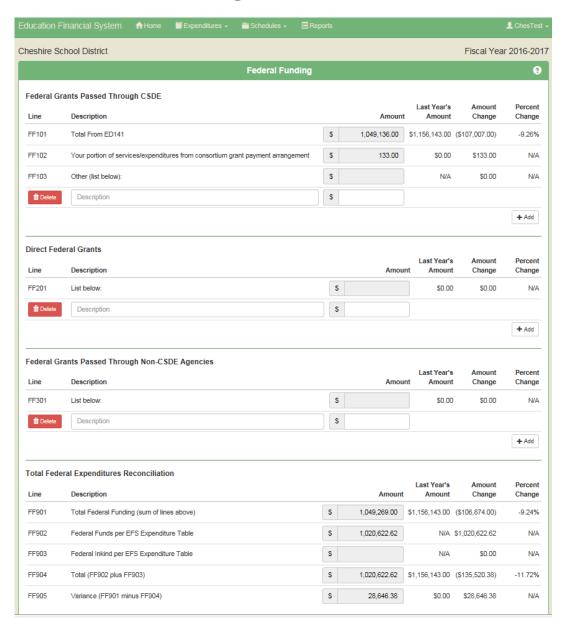

field to retain manual entry on screen.
- When finished making manual entries,
   Click "Save" button.



# Schedule Example – Federal Funding – Slide 1

- Lines FF101-FF103 are grant details, similar to entries on Form FD001 Schedule 8.
- Lines FF101 and FF102 are filled from the Prepayment Grants System – Form ED141.
   So ED141s need to be complete before finishing this schedule (same also for State and Private/Miscellaneous Funding Schedules).
- Total federal expenditures listed on this schedule need to match the total of federal funds for elementary and secondary education in EFS expenditure database. In other words, you need to include federal expenditures in your upload file or by manual entry, coded with proper EFS Codes. Variance in Line FF905 needs to be zero before certifying.



- Choose District or School-Level Function Object Summary Report
- We expect to add other reports in the future.



- District-Level
   Report similar to
   ED001 Schedule
   12.
- Click on any amount to see detail.



#### **EDUCATION FINANCIAL SYSTEM**

State of Connecticut
Department of Education

District-level Function/Object Report

Fiscal Year: 2016-2017

028 - Colchester School District

|            |                                                |              |                      | NC                 | ES Object Co | de/Descriptio | n           |          |              |
|------------|------------------------------------------------|--------------|----------------------|--------------------|--------------|---------------|-------------|----------|--------------|
|