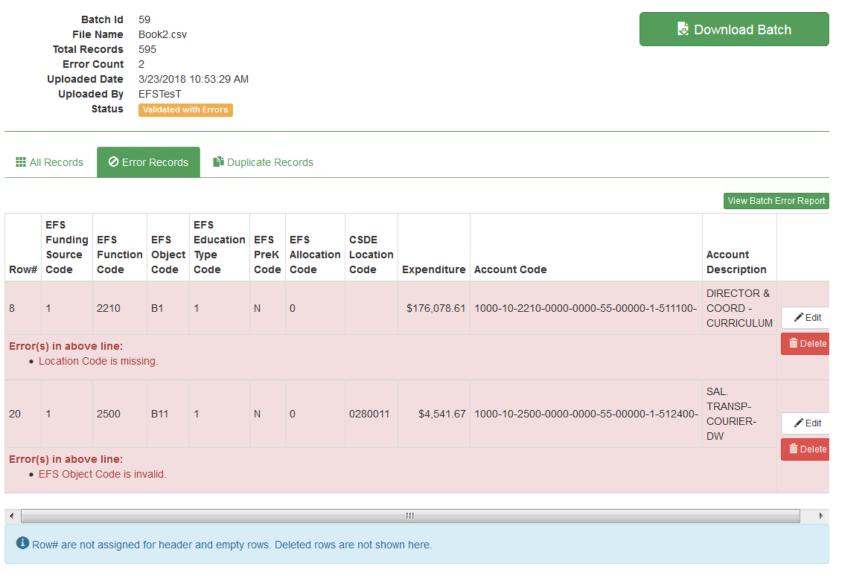

| 2130                    | B1                    | 1                                | N | 0                         | 280011                   | 29963.58    | 1000-10-2130-0000-0000-55-00000-1-512500- | SCHOOL<br>NURSES-<br>SUBSTITUTE   |

Above are the first five lines of the file you uploaded. Is the first row (highlighted) a row of data to be submitted, or does it contain headers or other text that should be ignored?

- This is not a row of data, please ignore it.
- This is a row of data, please include it.

Load Data for Validation

Cancel

# Upload Slide 4

Status is "Validated with Errors". Click on "Details" button.



Click on "Error Records" tab. Two options at this point:

- Review errors, fix upload file and re-upload, or
- Click "Edit" button to fix each error record.



Error was missing location code. Clicked "Edit" button, edit window appears. Select CSDE Location Code from dropdown, then click "Save".



Once errors are cleared, click "Revalidate Batch".



More Errors! This is a 2<sup>nd</sup> stage error check that ensures that the combinations of codes used meet requirements, for example Row 13 where object S1 for Teacher Salary was used with Function 2320 for Central Administration.

### Data Validation and Errors - Slide 4



Use dropdown to revise Object Code to B1, then click "Save".



#### Process Data – Slide 1

- Status is "Validated without Errors". YOU ARE NOT DONE. Need to click "Process Batch" to perform the allocations and populate database and schedules.
- This process will create additional records if allocation codes were included