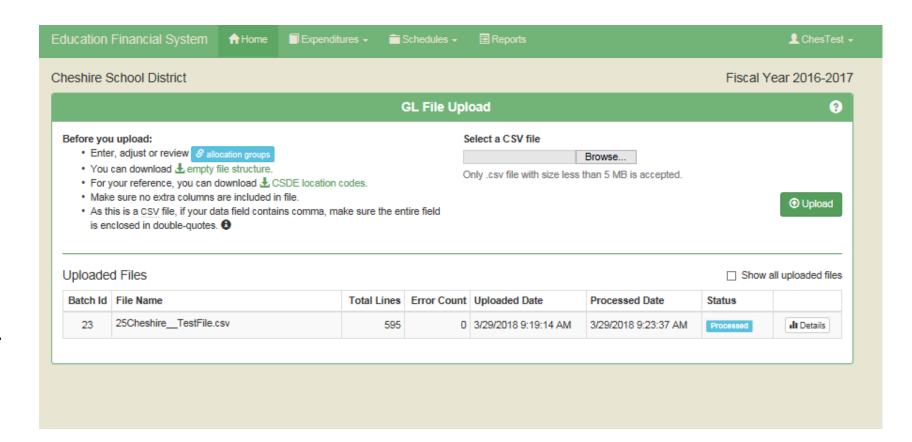

# **EFS Home Page**

#### From the Home Page, you can:

- Navigate to Allocation page.
- Select and upload data file.
- View status of uploaded files.
- View details of uploaded files.