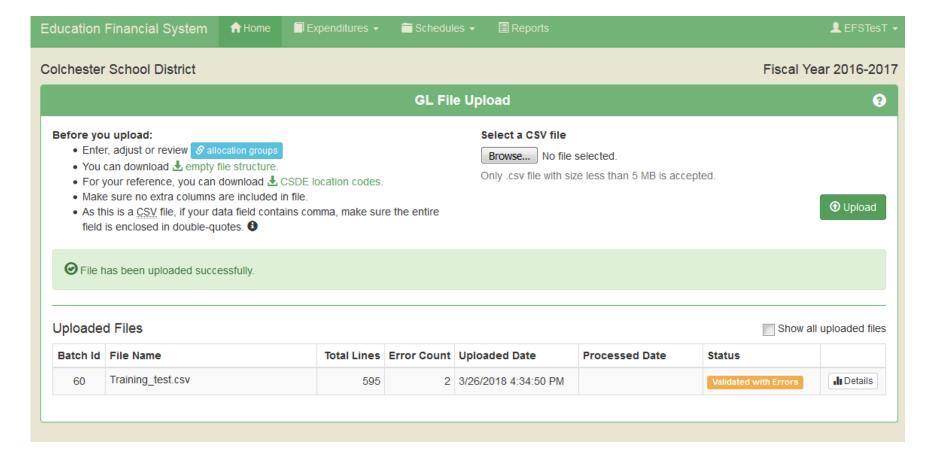

#### From the Home Page, you can:

- Navigate to Allocation page.
- Select and upload data file.
- View status of uploaded files.
- View details of uploaded files.