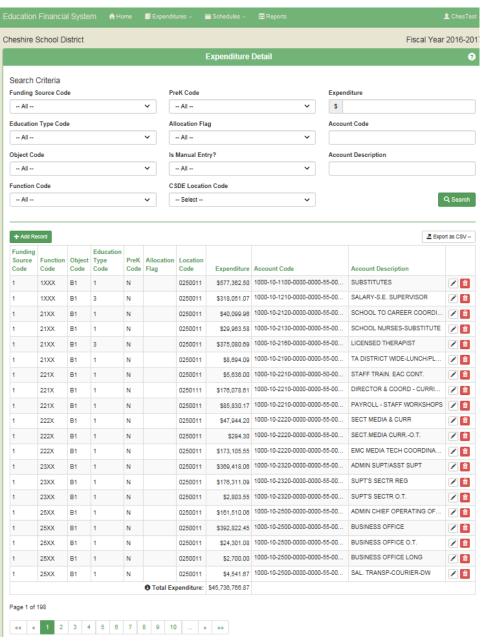

rs". YOU ARE NOT DONE. Need to click "Process Batch" to perform the allocations and populate database and schedules.
- This process will create additional records if allocation codes were included in the upload file.



#### Process Data – Slide 2

Warning that processing the batch will overwrite existing expenditure data. You may want to download and save the prior batch from "Expenditure Detail" screen. Then click "Process Batch".



# **Expenditure Detail**

- Lists all processed expenditure records.
- Can search by each EFS segment.
- Use page navigation at bottom to view additional records.
- Use buttons on the right side to edit or delete records.
- Use "Export as csv" button to export all records or the filtered set. These are "after allocation" records so may contain more records



- Elementary/Secondary Education section includes all expenditures that in the past would be included on ED001 Schedule 12 – total would tie to Line 1213/1.
- Reconciliation to Total Expenditures section adds back the expenditures not included in the upper section, to arrive at the total expenditures reported in the database.
- The "Total EFS Expenditures" line is the same amount as the total shown on the Expenditure Detail page.
- Use "Refresh" button to update this page for any changes to expenditures made while this page is open.

# **Expenditure Summary**



- All amounts on this schedule are from EFS expenditure table. Any changes made here will change all affected schedules and reports.
- Two sections: "Other Special Education" and "Special Education per Section 10-76f of the Conne