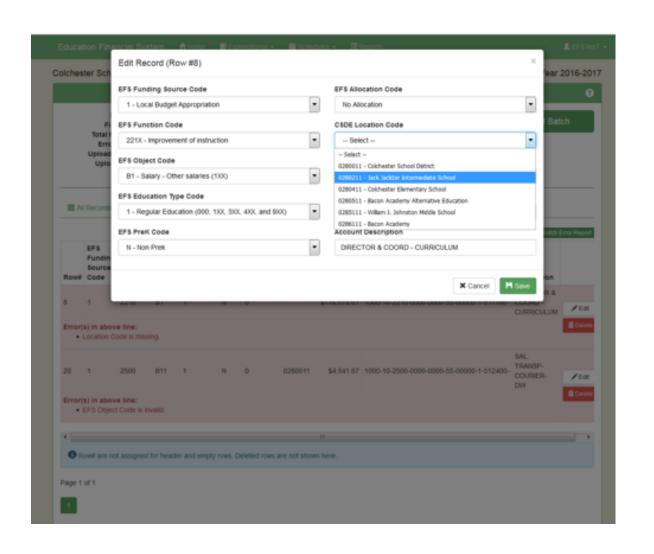

| 29963.58    | 1000-10-2130-0000-0000-55-00000-1-512500- | SCHOOL<br>NURSES-<br>SUBSTITUTE   |

Above are the first five lines of the file you uploaded. Is the first row (highlighted) a row of data to be submitted, or does it contain headers or other text that should be ignored?

- This is not a row of data, please ignore it.
- This is a row of data, please include it.

Load Data for Validation

Cancel

# Upload Slide 4

Status is "Validated with Errors". Click on "Details" button.



Click on "Error Records" tab. Two options at this point:

- Review errors, fix upload file and re-upload, or
- Click "Edit" button to fix each error record.



Error was missing location code. Clicked "Edit" button, edit window appears. Select CSDE Location Code from dropdown, then click "Save".



Once errors are cleared, click "Revalidate Batch".



More Errors! This is a 2<sup>nd</sup> stage error check that ensures that the combinations of codes used meet requirements, for example Row 13 where object S1 for Teacher Salary was used with Function 2320 for Central Administration.

### Data Validation and Errors - Slide 4



Use dropdown to revise Object Code to B1, then click "Save".



#### Process Data – Slide 1

- Status is "Validated without Errors". YOU ARE NOT DONE. Need to click "Process Batch" to perform the allocations and populate database and schedules.
- This process will create additional records if allocation codes were included in the upload file.



#### Process Data – Slide 2

Warning that processing the batch will overwrite existing expenditure data. You may want