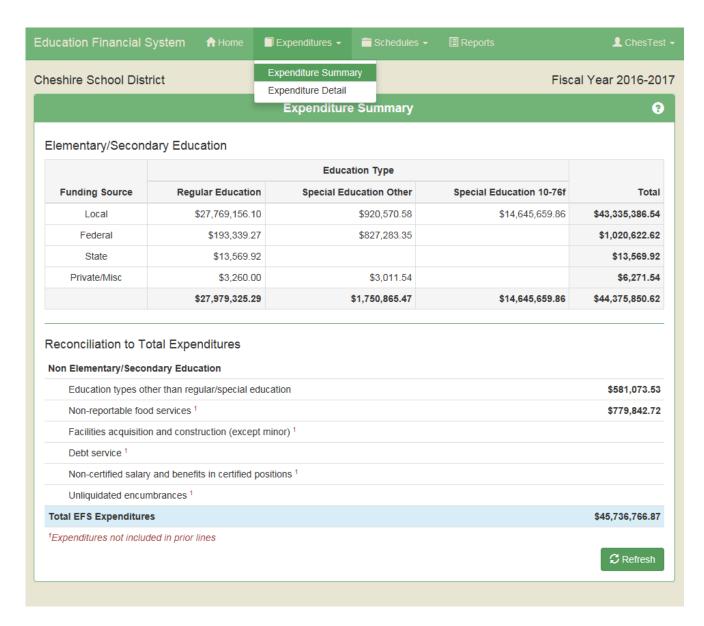

ottom to view additional records.
- Use buttons on the right side to edit or delete records.
- Use "Export as csv" button to export all records or the filtered set. These are "after allocation" records so may contain more records



- Elementary/Secondary Education section includes all expenditures that in the past would be included on ED001 Schedule 12 – total would tie to Line 1213/1.
- Reconciliation to Total Expenditures section adds back the expenditures not included in the upper section, to arrive at the total expenditures reported in the database.
- The "Total EFS Expenditures" line is the same amount as the total shown on the Expenditure Detail page.
- Use "Refresh" button to update this page for any changes to expenditures made while this page is open.

# **Expenditure Summary**



- All amounts on this schedule are from EFS expenditure table. Any changes made here will change all affected schedules and reports.
- Two sections: "Other Special Education" and "Special Education per Section 10-76f of the Connecticut General Statutes" equivalent to old ED001 Columns 1 and 2.
- For training, and for the 2017-18 filing, prior year amounts are from 2016-17
   Form ED001. Some of the lines don't match the ED001 but totals should tie.



#### DRAFT

#### ${\bf 3.6.2\; Line\; instructions-Local\; and\; Regional\; School\; Districts}$

Schedule line definitions, including reference to prior ED001 lines, are provided in the User Guide, under "Documents/Forms" at:

http://portal.ct.gov/SDE-EFS.

|       |                                |                         |