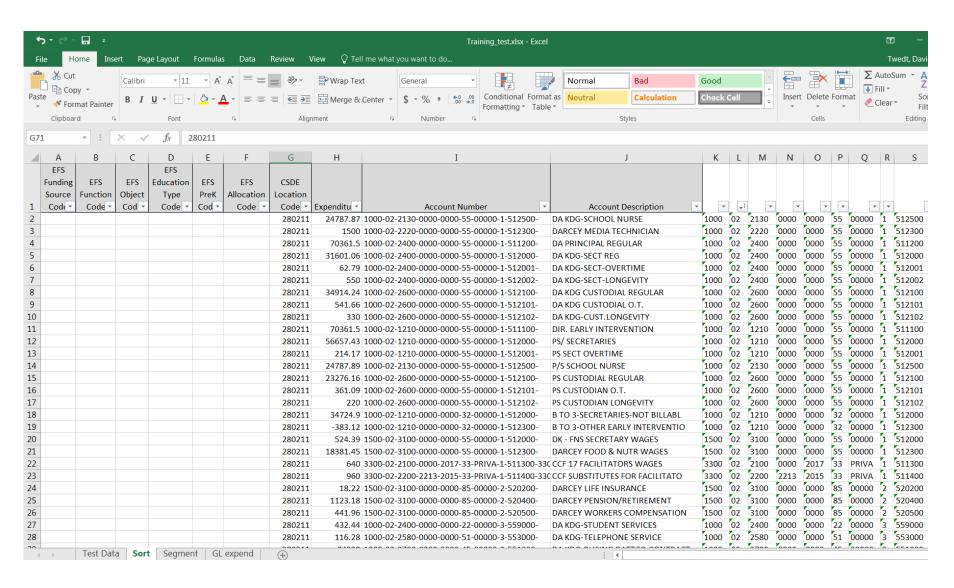

# **EFS Template**

|     | Α       | В        | С      | D         | Е    | F    | G        | Н            | I              | J                   |
|-----|---------|----------|--------|-----------|------|------|----------|--------------|----------------|---------------------|
|     | EFS     | EFS      | EFS    | EFS       | EFS  | EFS  | CSDE     |              |                |                     |
|     | Funding | Function | Object |           |      |      | Location | Expenditure  | Account Number | Account Description |
|     | Source  | Code     | Code   | Type Code | Code | Code | Code     | Experiulture | Account Number | Account Description |
| 1   | Code    |          |        |           |      |      |          |              |                |                     |
| 2   |         |          |        |           |      |      |          |              |                |                     |
| 3   |         |          |        |           |      |      |          |              |                |                     |
| 4   |         |          |        |           |      |      |          |              |                |                     |
| 5   |         |          |        |           |      |      |          |              |                |                     |
| 6   |         |          |        |           |      |      |          |              |                |                     |
| 7   |         |          |        |           |      |      |          |              |                |                     |
| 8   |         |          |        |           |      |      |          |              |                |                     |
| 9   |         |          |        |           |      |      |          |              |                |                     |
| 10  |         |          |        |           |      |      |          |              |                |                     |
| 11  |         |          |        |           |      |      |          |              |                |                     |
| 12  |         |          |        |           |      |      |          |              |                |                     |
| 13  |         |          |        |           |      |      |          |              |                |                     |
| 4.4 |         |          |        |           |      |      |          |              |                |                     |