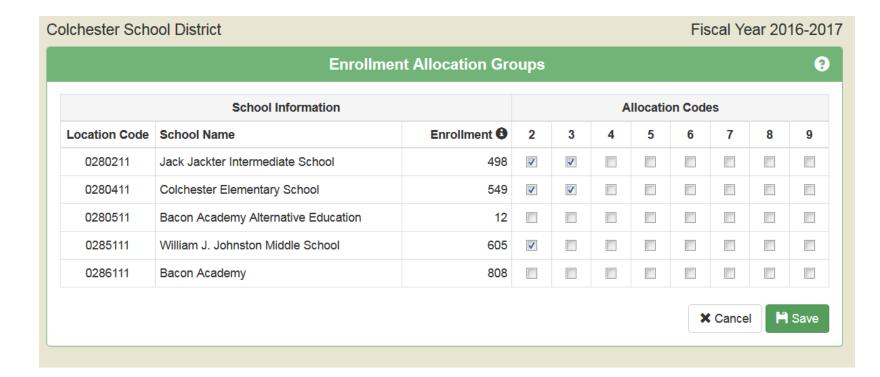

– Save as .csv



#### Allocation Slide 1

#### Allocation Code 1

#### **Basis - salary expenditures (for fringe benefit allocation only)**

This allocation applies only to employee fringe benefits, EFS Object Code "B2". The expenditure amount for a record identified with EFS Allocation Code "1" will be allocated to all EFS expenditure segments based on salary expenditures.

#### **Allocation Codes 2-9**

#### Basis – school enrollment

This allocation allows minor school-level expenditures not identified to individual schools on the district's accounting records to be allocated to schools based on student enrollment.

From Home screen, click "allocation groups".

Check the boxes for the schools applicable to each allocation code used in the upload file.

#### Allocation Slide 2

#### 



From Home Screen, under "Select a CSV file" > click "Browse"

Locate where the .csv file was saved > select the file > click "Open"

# Upload Slide 1





# Upload Slide 2

# Click "Upload" button



# Upload Slide 3

- If your csv file contains a header, select the first option to ignore first row.
- If the csv file has no header, select second option, first row is a data row.
- Click "Load data for validation"

#### File Preview

| EFS<br>Funding<br>Source<br>Code | EFS<br>Function<br>Code | EFS<br>Object<br>Code | EFS<br>Education<br>Type<br>Code |   | EFS<br>Allocation<br>Code | CSDE<br>Location<br>Code | Expenditure | Account Code                              | Account<br>Description            |
|----------------------------------|-------------------------|-----------------------|-