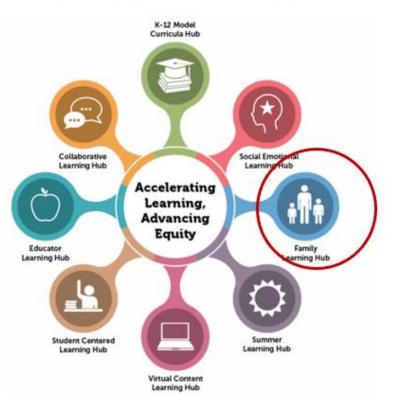

school districts.

# Columbia Suicide Severity Rating Scale

• CSDE has provided the <u>Columbia-Suicide Severity</u> <u>Rating Scale</u> (C-SSRS) to schools to be used as the recommended assessment tool for determining the suicide risk of students.

### Interagency Crisis Response Team and Protocol

 The Interagency Crisis Response Team coordinates support for schools following a youth suicide (or untimely death) of someone in the school community. The response team includes DCF, DMHAS, CSDE and the WCSU Center for School Safety and Crisis Preparation.

### O Virtual House Calls

 "Supporting Your Child's Health and Wellbeing During the School Year "



# Parent Bill of Rights for English Learners/Multilingual Learners



## **Parent Bill of Rights for ELs/MLs**



**CT Learning Hub** 





Pursuant to PA23-150 Section 17 the State Board of Education shall draft a written bill of rights for parents or quardians of tradents who are multilingual learners to guarantee that the rights of such parents and students are adequately sufegurated and protected in the provision of bilingual education under chapter 164 of the general studare, and the sharing of this bill of rights in the dominant language of the parents or guardians.

This means that, according to P.A.23-150 Section 17, the State Baard of Education will create a clear list of rights for parents or guardians of students who are learning multiple languages. This list will neate sure that the rights of Peer parents and students are learned and extended when they get bilinguage decisions at decisible in Chapter 154 of the