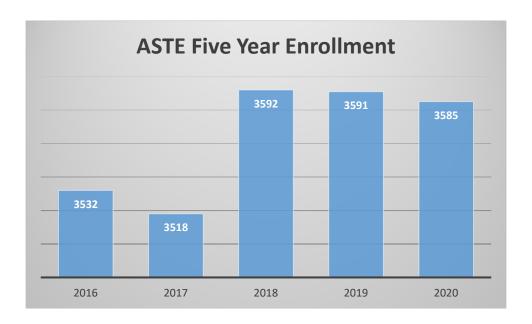

### **Enrollment**

Chart 2: ASTE Student Enrollment from 2016-2020 shows the numbers of students enrolled in ASTE programs for the past five years.

Chart 2: ASTE Student Enrollment from 2016-2020

### **ASTE Enrollment**