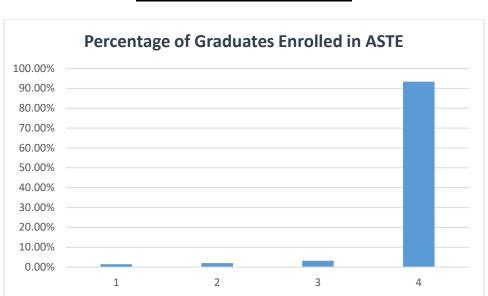

### **Graduates Years of Study**

Chart 1: Years in Agriculture Education (Percentage of Graduates Enrolled in ASTE) shows the percentage, by years, that the graduate Class of 2015 spent in agriculture education. Ninety-four percent of the students in the Class of 2015 took four years of agriculture courses at their respective school.

Chart 1: Years in Agriculture Education (Percentage of Graduates Enrolled in ASTE)

### **Years in Agriculture Education**